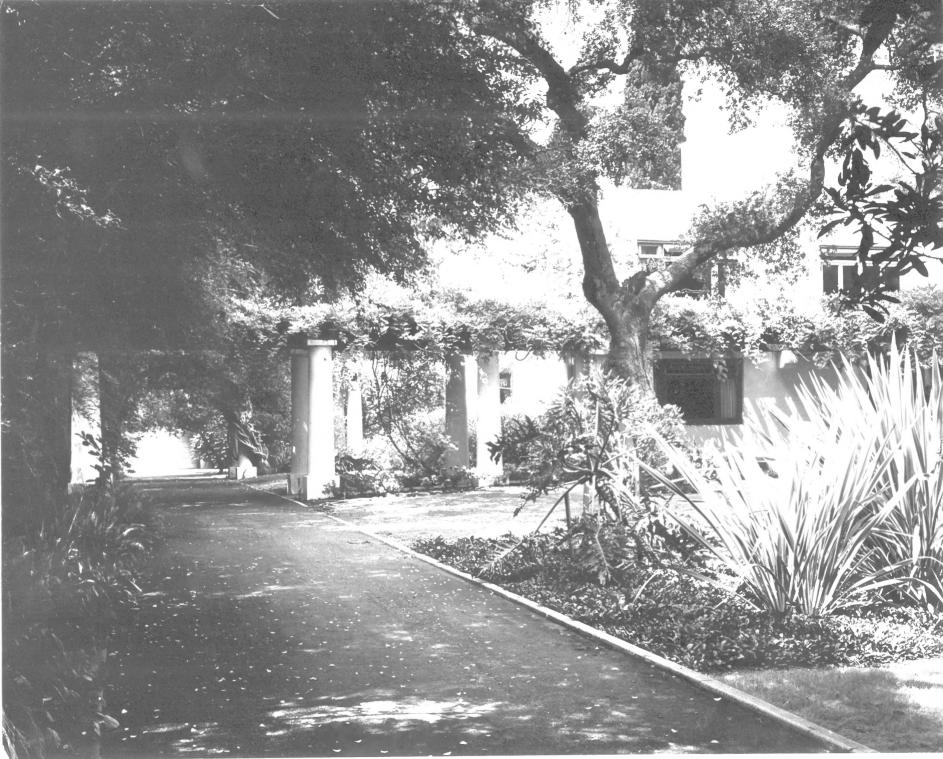

|      | NPS Number                                                                                                                                                     |                          |  |  |  |
|------|----------------------------------------------------------------------------------------------------------------------------------------------------------------|--------------------------|--|--|--|
| · ·  | UNITED STATES DEPARTMENT OF THE INTERIOR<br>NATIONAL PARK SERVICE                                                                                              | CALIE.                   |  |  |  |
|      | NATIONAL REGISTER OF HISTORIC PLACES                                                                                                                           | LOS ANCELIES             |  |  |  |
|      | PROPERTY PHOTOGRAPH FORM                                                                                                                                       | FOR NPS USE ONLY         |  |  |  |
| S    | (Type all entries - attach to or enclose with photograph)                                                                                                      | MAR 24 1972              |  |  |  |
| Z 1. | NAME                                                                                                                                                           | A REGISTER               |  |  |  |
| 0    | COMMON: MILTIMORE HOUSE                                                                                                                                        | INVOITAN E               |  |  |  |
|      | AND/OR HISTORIC:                                                                                                                                               | 1261 52 1140 00          |  |  |  |
| ⊢ 2  | LOCATION                                                                                                                                                       | A SCENED                 |  |  |  |
| U    | STREET AND NUMBER:                                                                                                                                             | HELEINEN                 |  |  |  |
| Þ    | 1301 South Chelten Way                                                                                                                                         | 67                       |  |  |  |
| Ř    | CITY OR TOWN:<br>SOUTH PASADENA                                                                                                                                | CODE                     |  |  |  |
|      | CODE COUNTI.                                                                                                                                                   |                          |  |  |  |
| -    | CALIFORNIA 91030 06 LOS                                                                                                                                        | ANGELES 037              |  |  |  |
| a v  | PHOTO REFERENCE                                                                                                                                                |                          |  |  |  |
| ZE   | PHOTO CREDIT: MARVIN RAND                                                                                                                                      |                          |  |  |  |
|      | 1059                                                                                                                                                           |                          |  |  |  |
| ш    | NEGATIVE FILED AT: HISTORIC AMERICAN BUILDINGS                                                                                                                 | SURVEY, Washington, D.C. |  |  |  |
| ш    | 4. IDENTIFICATION                                                                                                                                              |                          |  |  |  |
| S    | 4 DENTIFICATION<br>DESCRIBE VIEW, DIRECTION, ETC.<br>View from Chelten Avenue toward east facade, the entrar<br>side, showing pergola from drive to front door |                          |  |  |  |
|      |                                                                                                                                                                |                          |  |  |  |