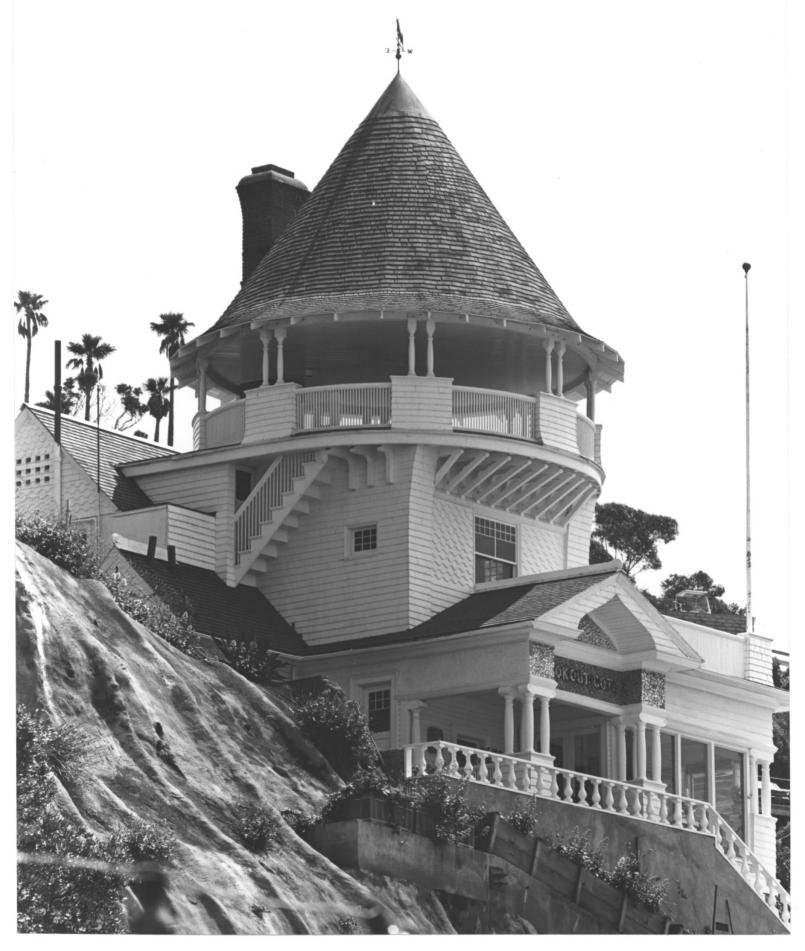

Bill Meister April 24, 1983 Catalina Island Museum

Facade, view from north 1 of 7

Bill Meister

April 24, 1983

Catalina Island Museum

View from northwest 2 of 7

Bill Meister

April 24, 1983

Catalina Island Museum

View from southwest 3 of 7

- Peter Gano House (Holly Hill House) 718 Crescent Avenue
- Avalon, Los Angeles County, California
- Bill Meister
- April 24, 1983
- Catalina Island Museum
- View from southeast 4 of 7

- Bill Meister
- April 24, 1983
- Catalina Island Museum
- View from northeast 5 of 7

Bill Meister

April 25, 1983

Catalina Island Museum

Interior, living room, view of hand-crafted original woodwork 6 of 7