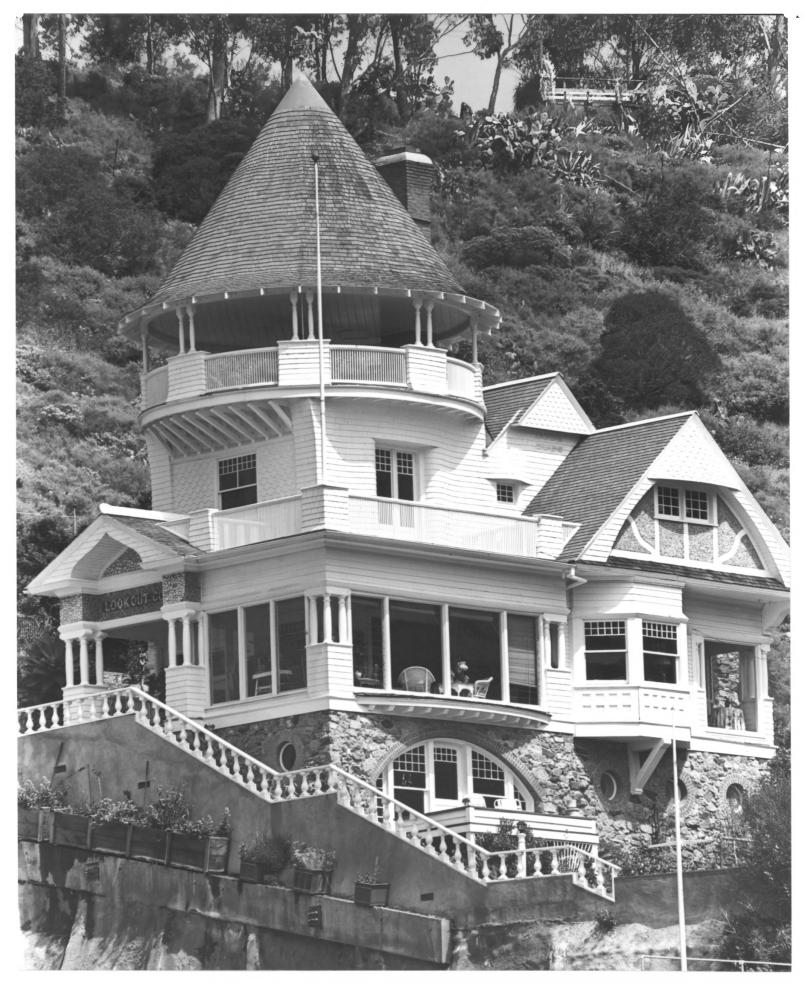

Catalina Island Museum

View from southwest 3 of 7

- Peter Gano House (Holly Hill House) 718 Crescent Avenue
- Avalon, Los Angeles County, California
- Bill Meister
- April 24, 1983
- Catalina Island Museum
- View from southeast 4 of 7