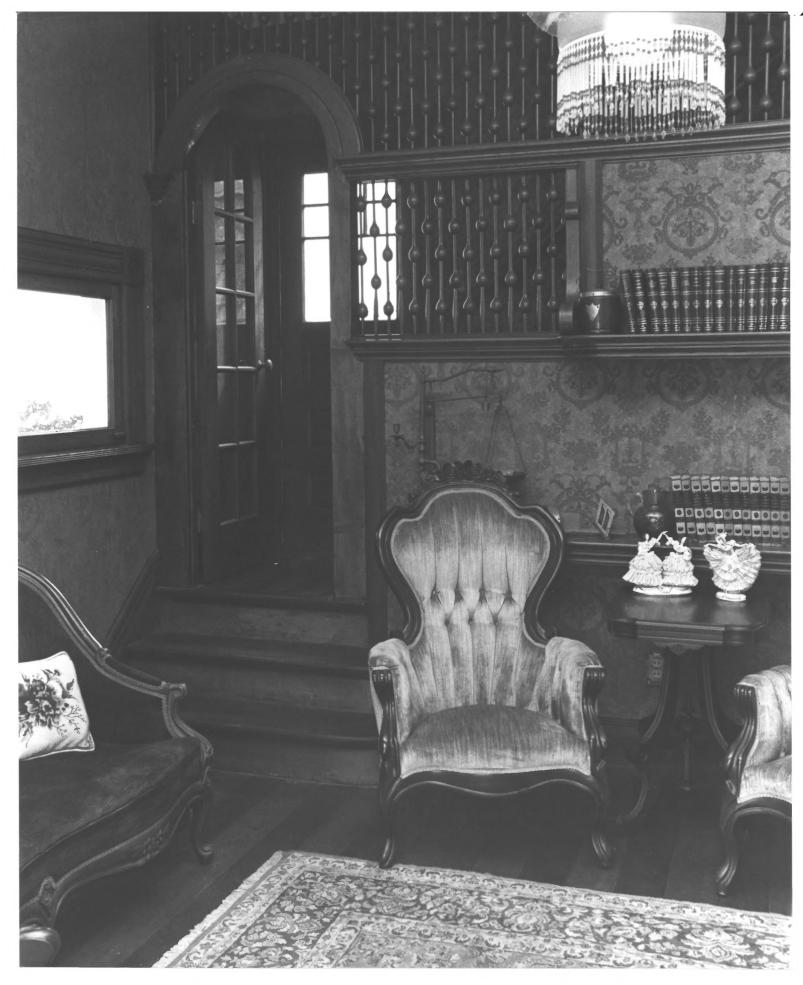

- Bill Meister
- April 24, 1983
- Catalina Island Museum
- View from northeast 5 of 7

Bill Meister

April 25, 1983

Catalina Island Museum

Interior, living room, view of hand-crafted original woodwork 6 of 7