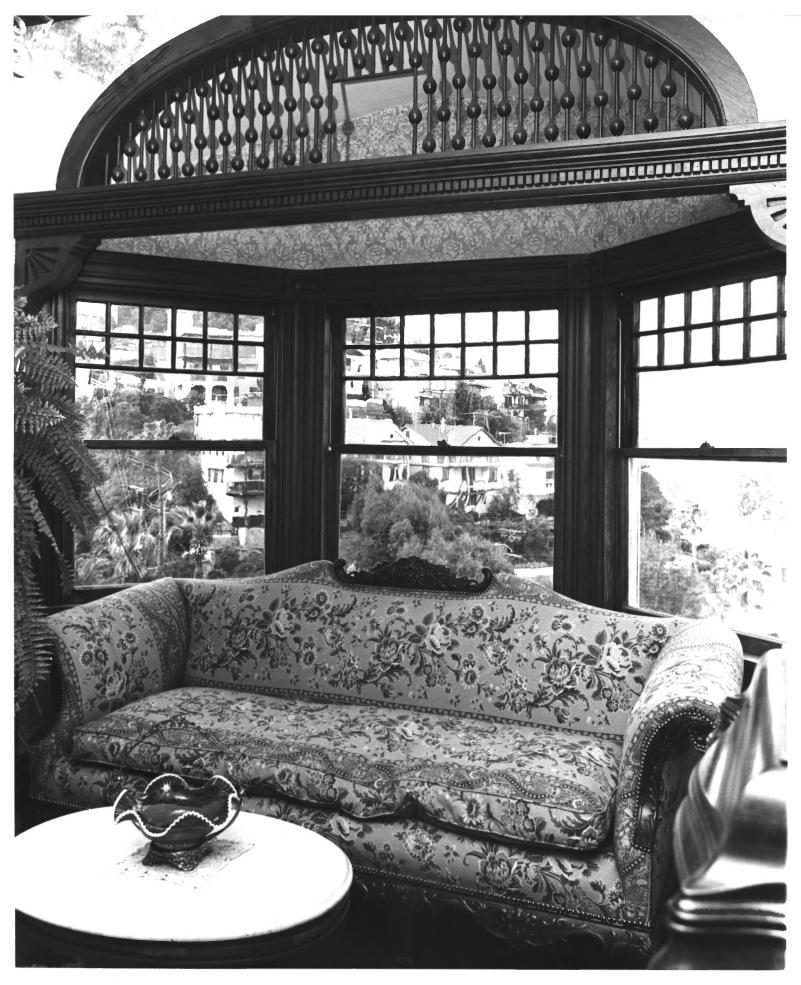

- Peter Gano House (Holly Hill House) 718 Crescent Avenue Avalon, Los Angeles County, California
- Bill Meister
- April 25, 1983
- Catalina Island Museum

Interior, parlor, view of hand-crafted original woodwork and windows 7 of 7