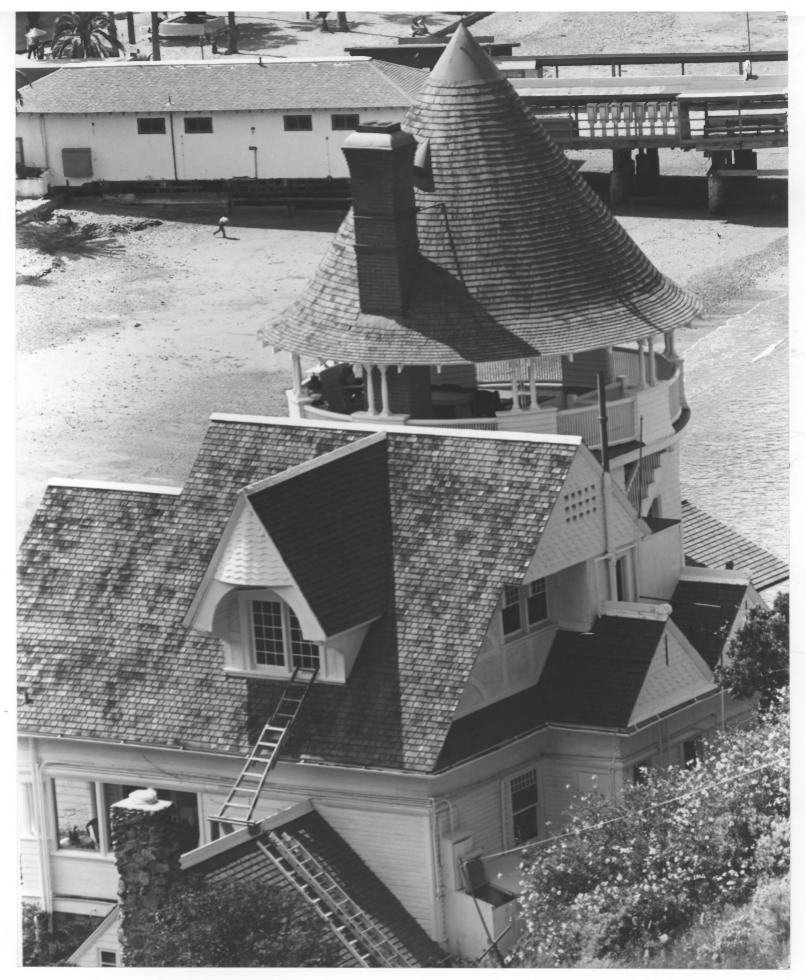

- Bill Meister
- April 24, 1983
- Catalina Island Museum
- View from northeast 5 of 7

Bill Meister

April 25, 1983

Catalina Island Museum

Interior, living room, view of hand-crafted original woodwork 6 of 7