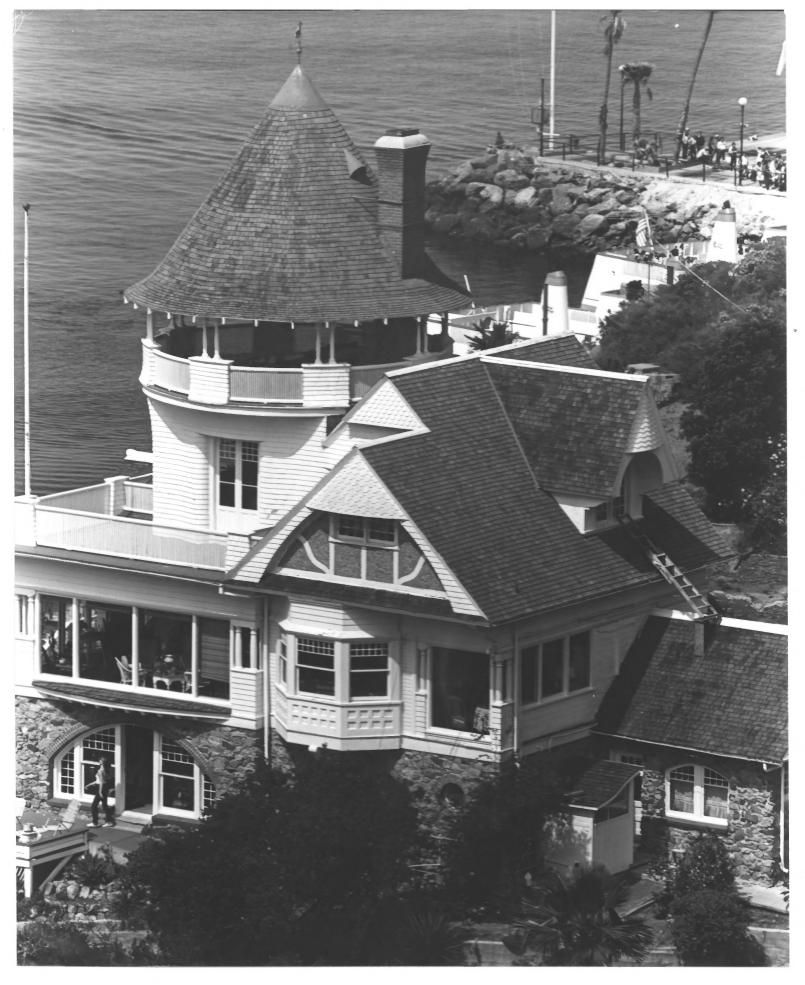

Catalina Island Museum

View from southwest 3 of 7

- Peter Gano House (Holly Hill House) 718 Crescent Avenue
- Avalon, Los Angeles County, California
- Bill Meister
- April 24, 1983
- Catalina Island Museum
- View from southeast 4 of 7

- Bill Meister
- April 24, 1983
- Catalina Island Museum
- View from northeast 5 of 7

Bill Meister

April 25, 1983

Catalina Island Museum

Interior, living room, view of hand-crafted original woodwork 6 of 7