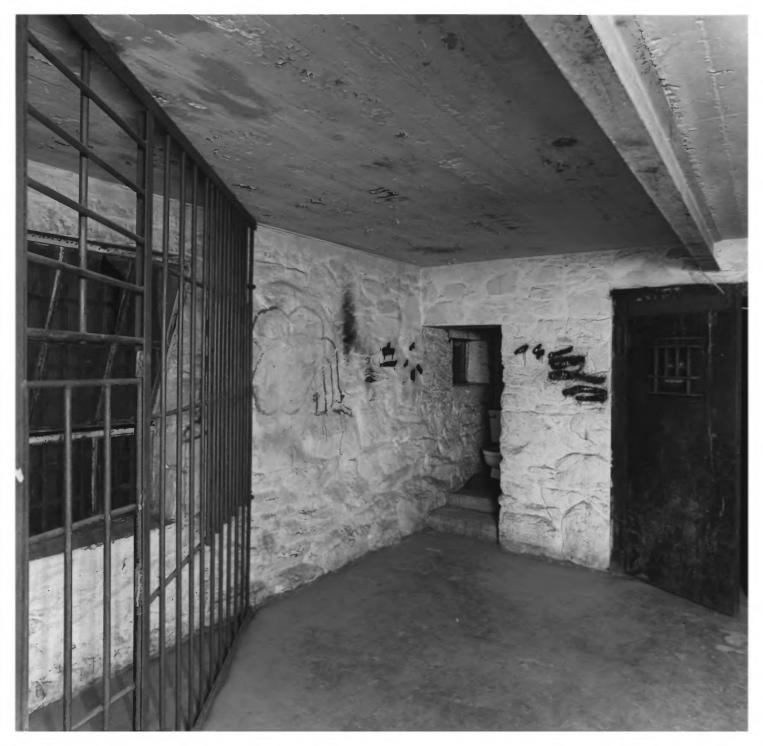

Photographer: James R. Lockhart

Negative Filed: Georgia Department of Natural Resources Date: October, 1984 Description (5 of 6): Cell; photographer facing south.

Photographer: James R. Lockhart Negative Filed: Georgia Department of Natural Resources Date: October, 1984