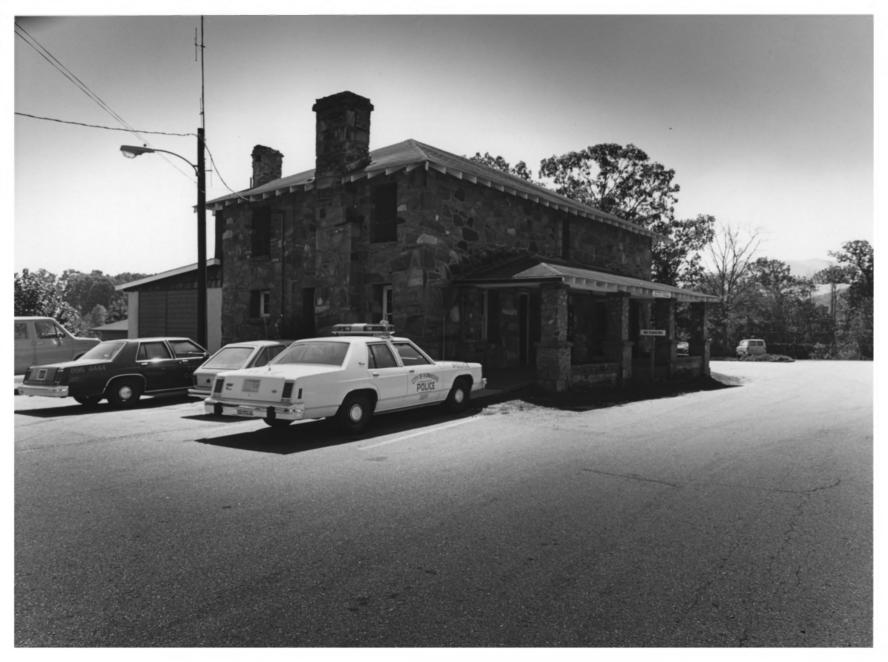

Photographer: James R. Lockhart Negative Filed: Georgia Department of Natural Resources Date: October, 1984 Description (1 of 6): Front view; photographer facing south.

Photographer: James R. Lockhart

Negative Filed: Georgia Department of Natural Resources Date: October, 1984 Description (2 of 6): Front porch; photographer facing southwest.