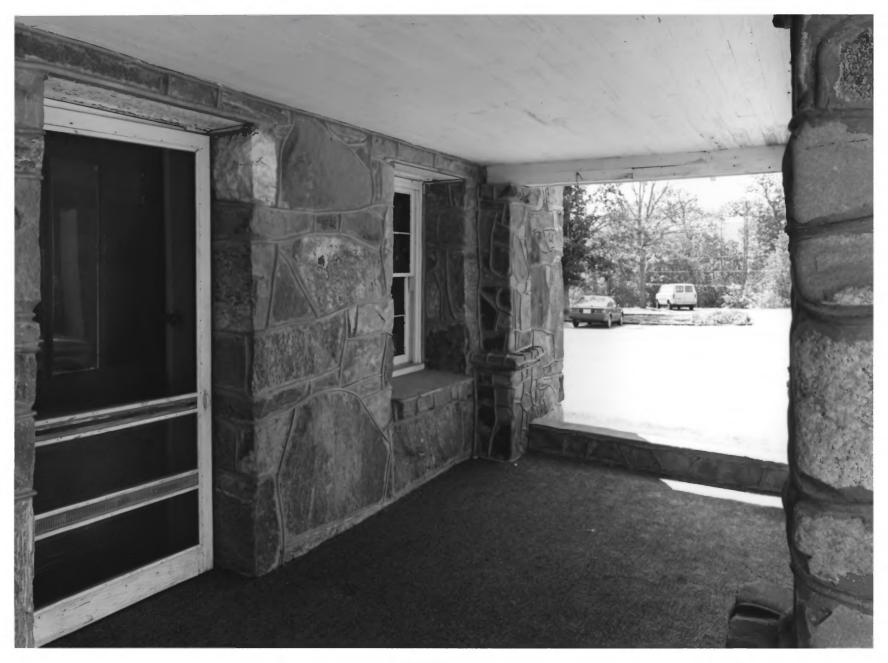

Photographer: James R. Lockhart Negative Filed: Georgia Department of Natural Resources Date: October, 1984 Description (1 of 6): Front view; photographer facing south.

Photographer: James R. Lockhart

Negative Filed: Georgia Department of Natural Resources Date: October, 1984 Description (2 of 6): Front porch; photographer facing southwest.