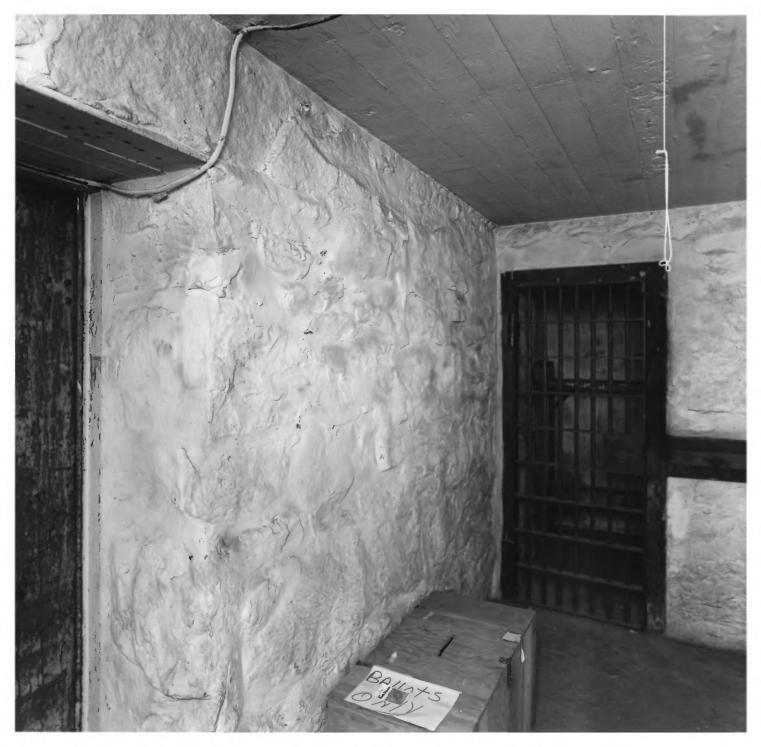

Date: October, 1984
Description (6 of 6): Cell entrance; photographer facing southeast.