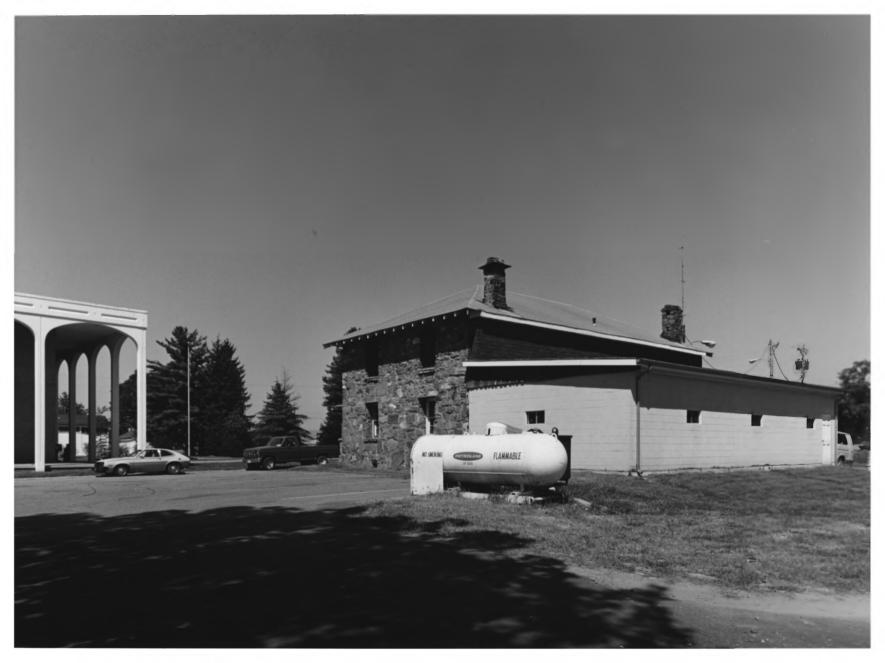

photographer facing north.

Photographer: James R. Lockhart
Negative Filed: Georgia Department of
Natural Resources
Date: October, 1984
Description (3 of 6): Rear view;

Photographer: James R. Lockhart Negative Filed: Georgia Department of Natural Resources Date: October, 1984 Description (4 of 6): 1st floor, office; photographer facing northeast.