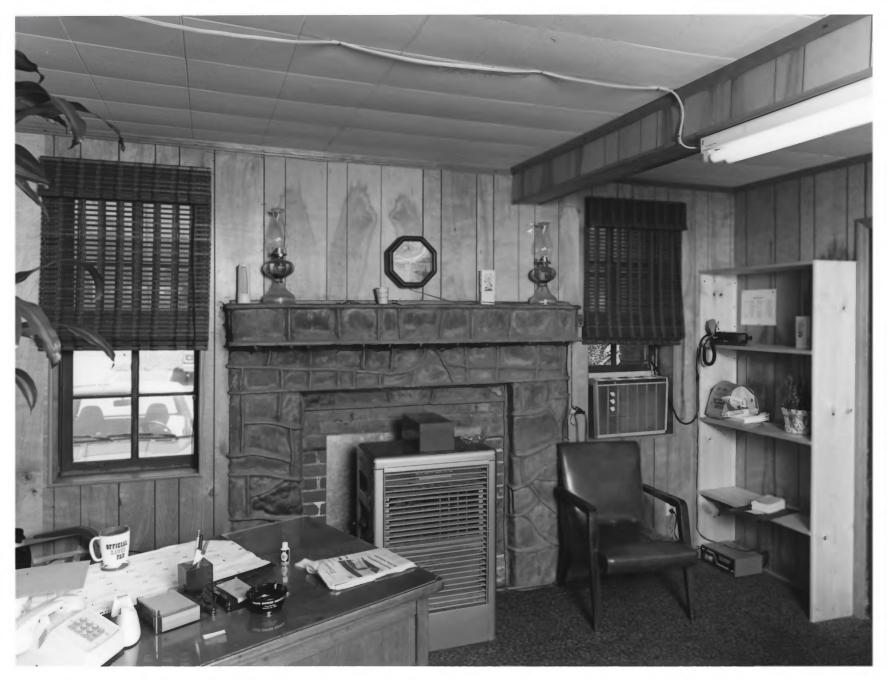

photographer facing north.

Photographer: James R. Lockhart
Negative Filed: Georgia Department of
Natural Resources
Date: October, 1984
Description (3 of 6): Rear view;

Photographer: James R. Lockhart Negative Filed: Georgia Department of Natural Resources Date: October, 1984 Description (4 of 6): 1st floor, office; photographer facing northeast.