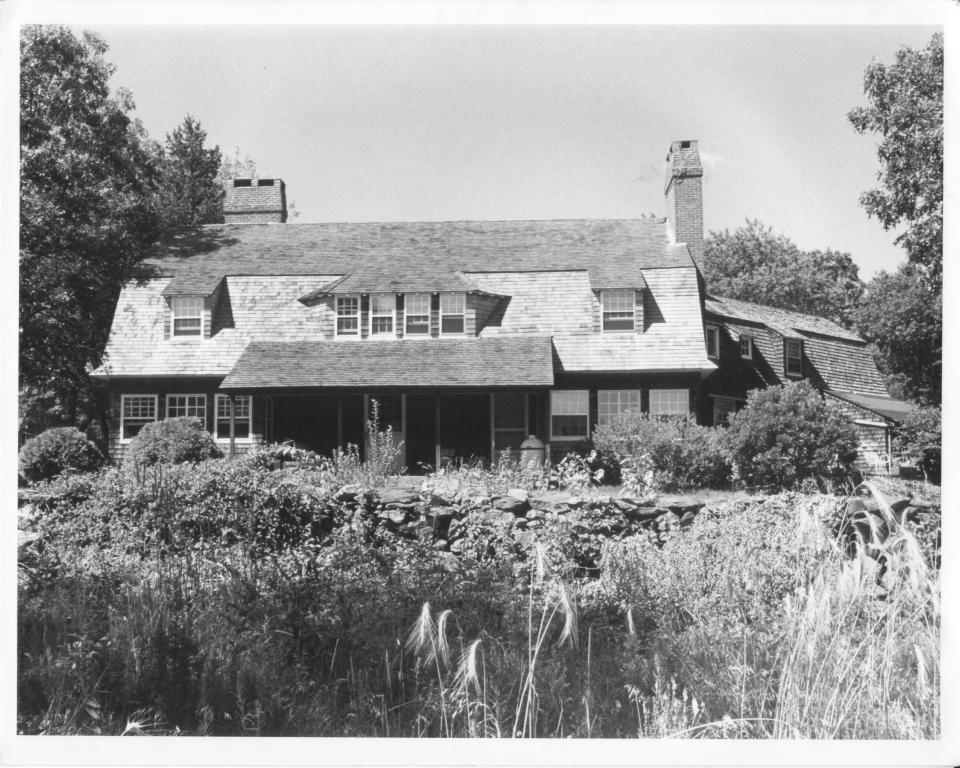

Crowfield Historic District

Crowfield North Kingstown, R.I.

Photographer: Charlene Roise

Date: July 1981

Negative filed at: R.I. Historical Preservation Commission (CKR 6:11)

Description: East facade

Photo No. 1