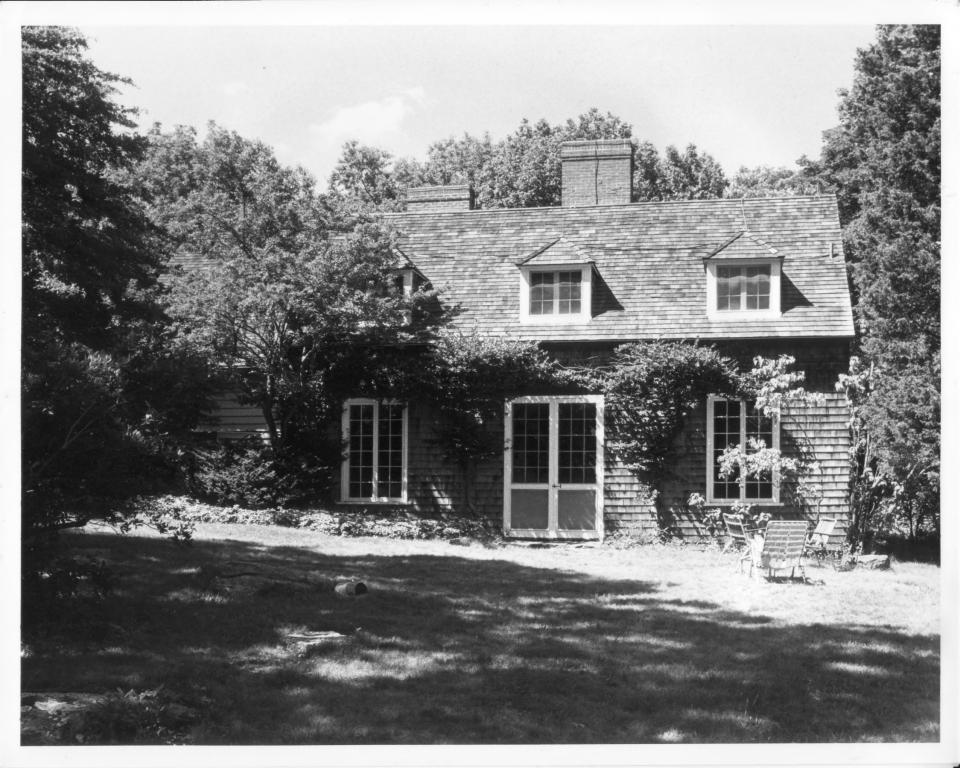

Crowfield Historic District Jamieson House North Kingstown, R.I.

Photographer: Charlene Roise

Date: July 1981

Negative filed at: R.I. Historical Preservation Commission (CKR 6:15)

1

Description: East facade