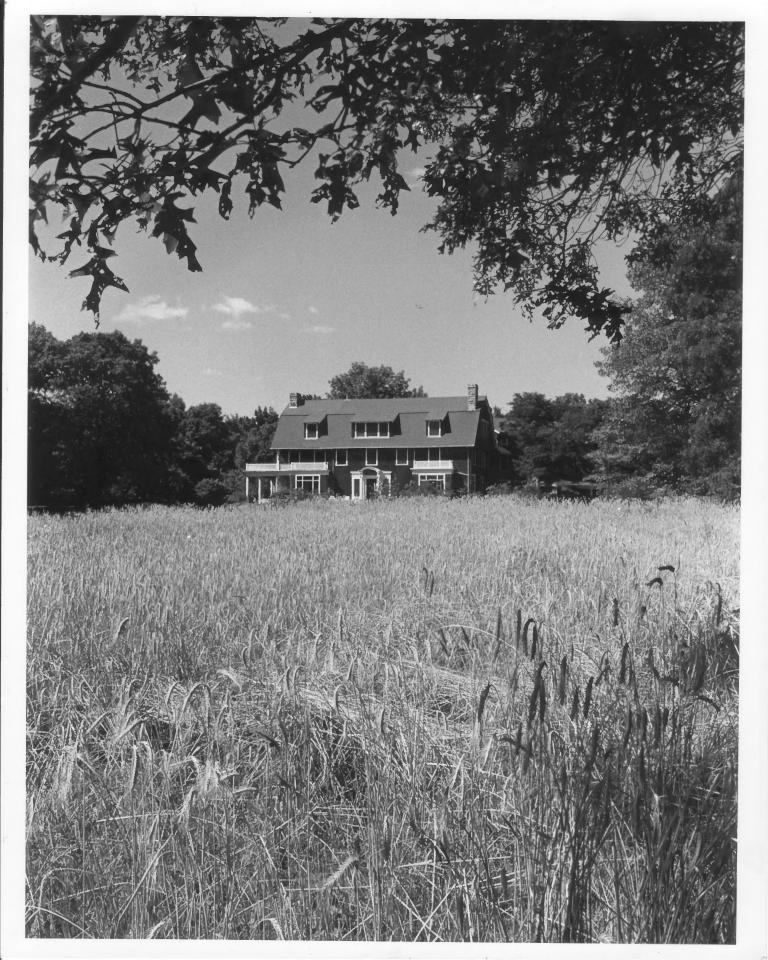

Photo No. 2

502

Acroe

0

Crowfield Historic District

Champ des Corbeaux North Kingstown, R.I.

Photographer: Charlene Roise

Date: July 1981

Negative filed at: R.I. Historical Preservation Commission (CKR 6:14)

Description: facade

Photo No. 3

remp des

S

Crowfield Historic District

Champ des Corbeaux Caretaker's Cottage North Kingstown, R.I.

Photographer: Charlene Roise