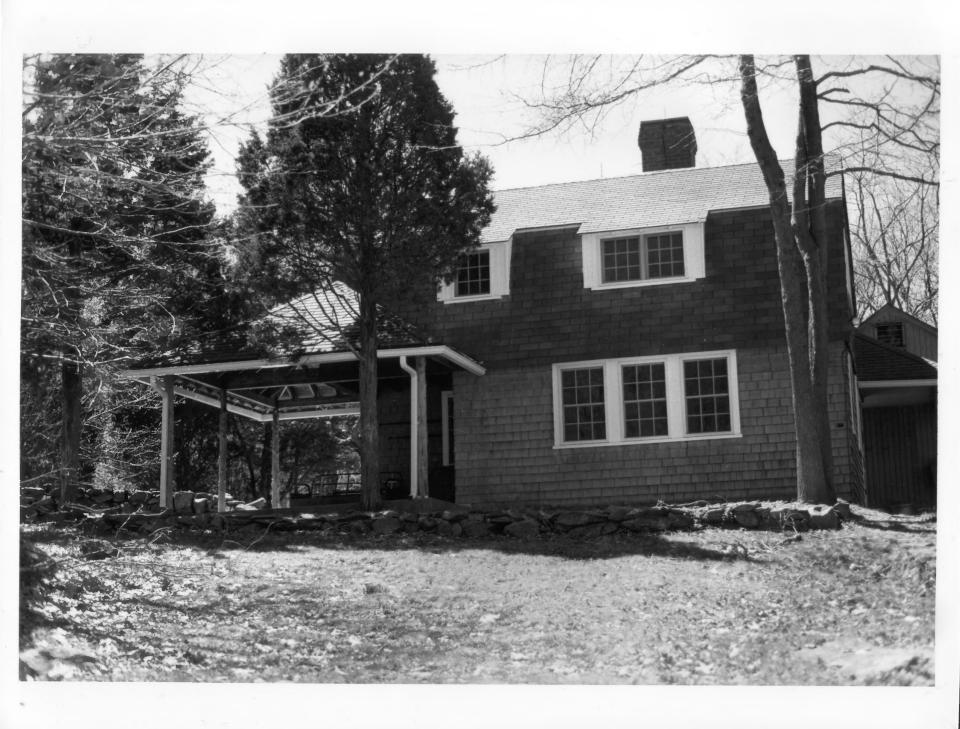

Date: July 1981

Negative filed at: R.I. Historical Preservation Commission (CKR 6:20A)

Description: View from northeast

Photo No. 4

Crowfield Historic District Orchard House North-Kingstown, R.I. Photographor

Photographer: Ellen Weiss

Date: 1978

Negative on file at: R.I. Historical Preservation Commission (EW 17:5)

Description: East facade

Photo No. 5