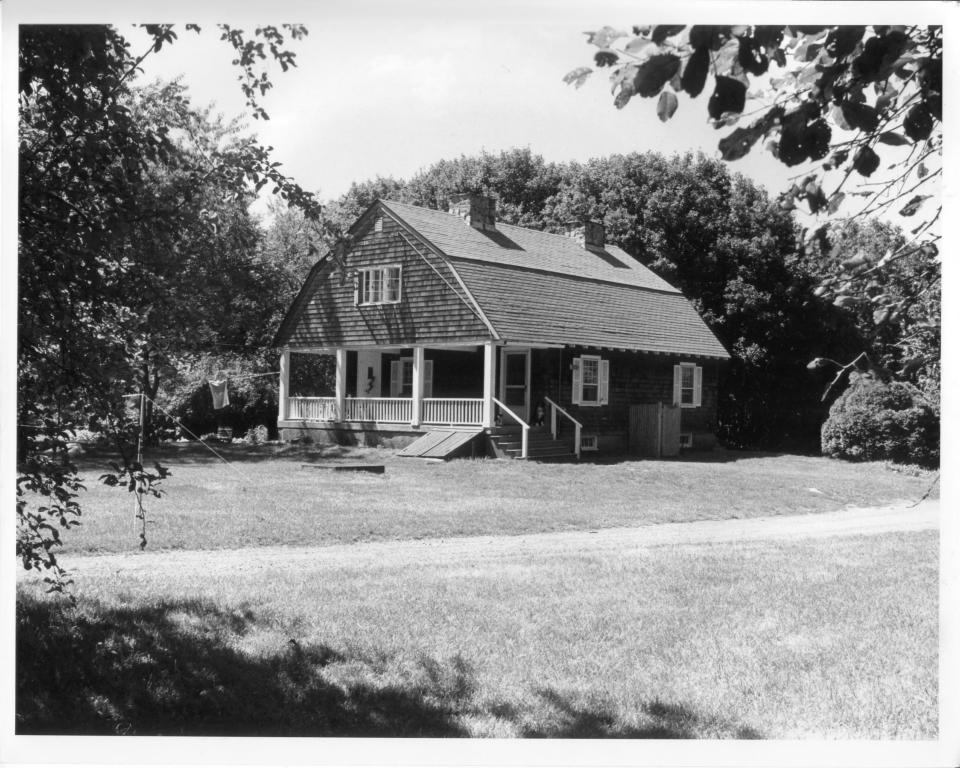

Negative filed at: R.I. Historical Preservation Commission (CKR 6:14)

Description: facade

Photo No. 3

remp des

S

Crowfield Historic District

Champ des Corbeaux Caretaker's Cottage North Kingstown, R.I.

Photographer: Charlene Roise

Date: July 1981

Negative filed at: R.I. Historical Preservation Commission (CKR 6:20A)

Description: View from northeast

Photo No. 4

Crowfield Historic District Orchard House North-Kingstown, R.I. Photographor