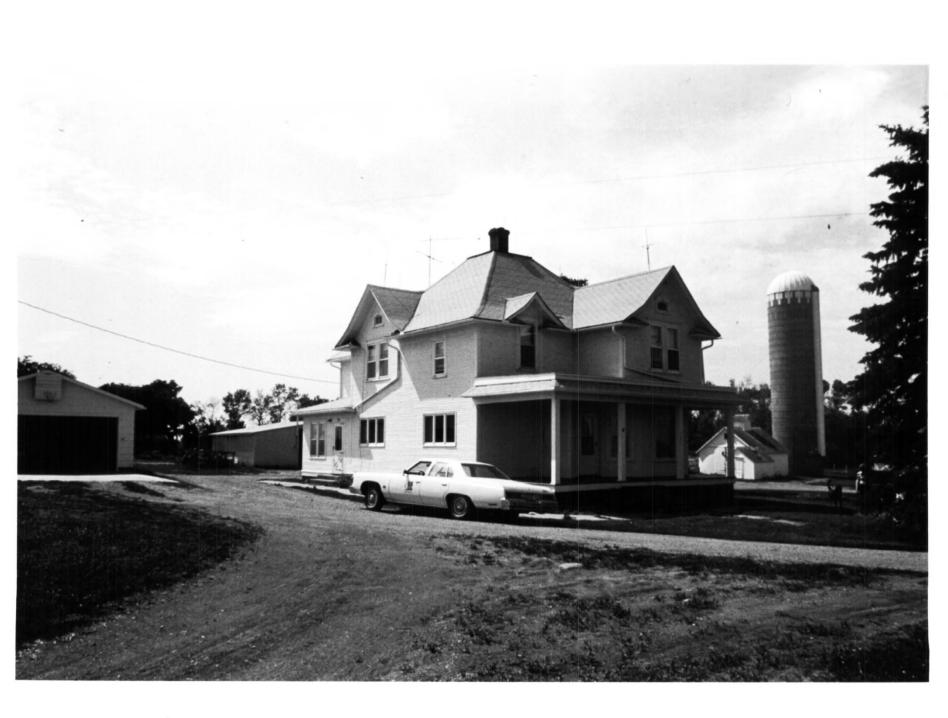

Nels Merk Farmstead (House) Northern & Central Townships of Yankton County, South Dakota Historical Preservation Staff June 1977 Historical Preservation Center Camera Facing Southwest Photo #73 of //14