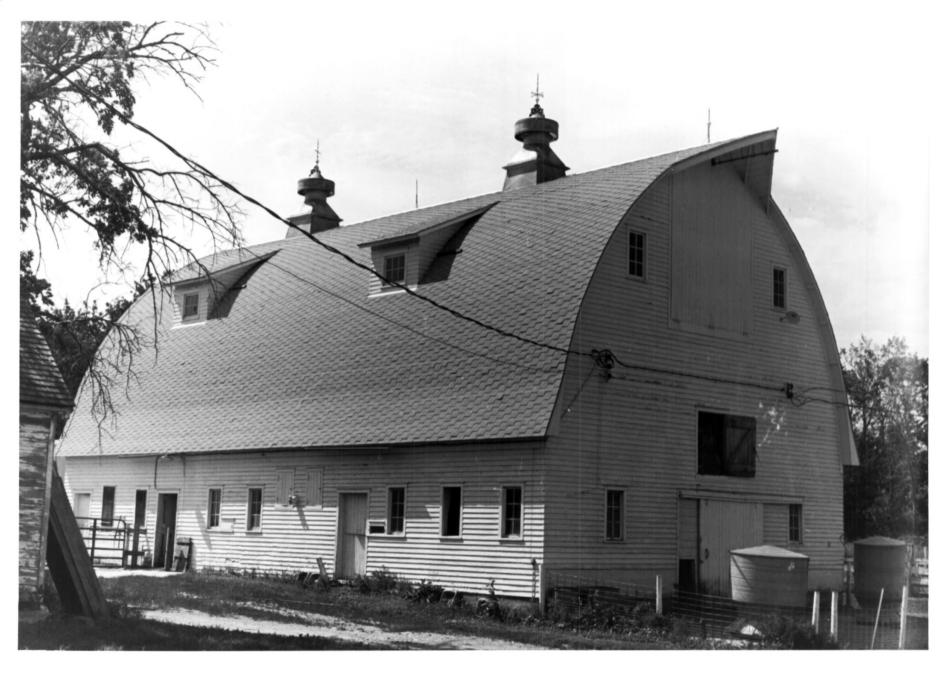

NORTHERN & CENTRAL TOWNSHIPS OF YANKTON MULTIPLE RESOURCE AREA (PARTIAL INVENTORY) APR | 6 |980

```
Nels Merk Farmstead (Barn)
Northern & Central Townships of
Yankton County, South Dakota
Historical Preservation Staff
                                       1 1 71.
June 1977
Historical Preservation Center
Camera Facing Northwest
                               NCT 1 1 1979
Photo # $ 07114
```