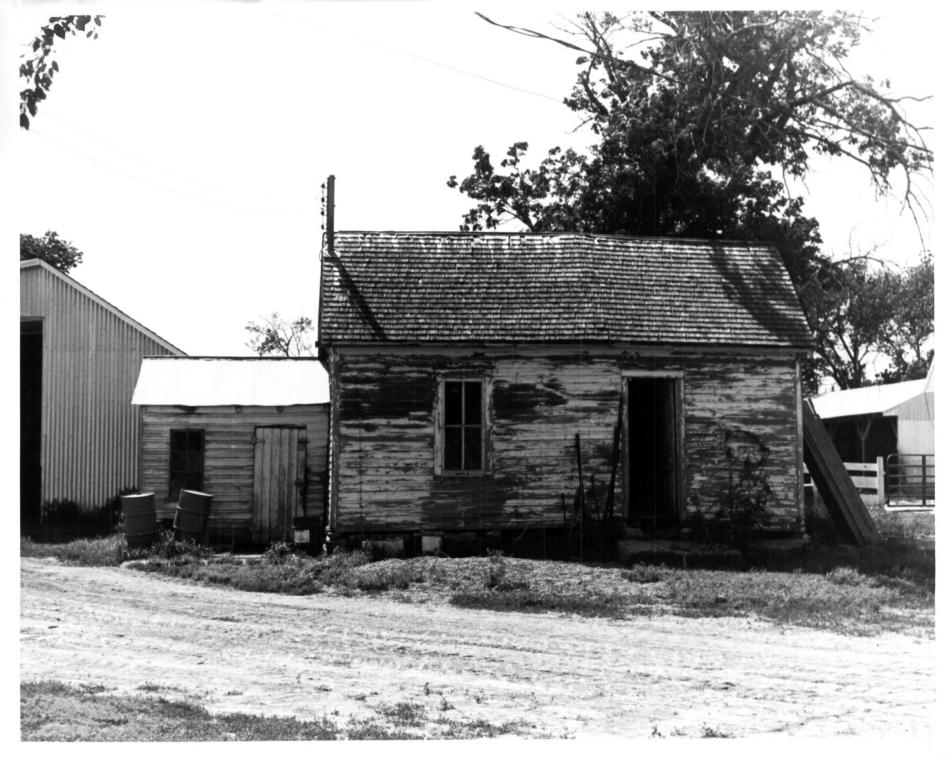

## APR 1 6 1980

```
Nels Merk Farmstead (Original Homestead)
Northern & Central Townships of
Yankton County, South Dakota
Historical Preservation Staff
June 1977
Historical Preservation Center
Camera Facing Northwest
Photo #74 of 114
```