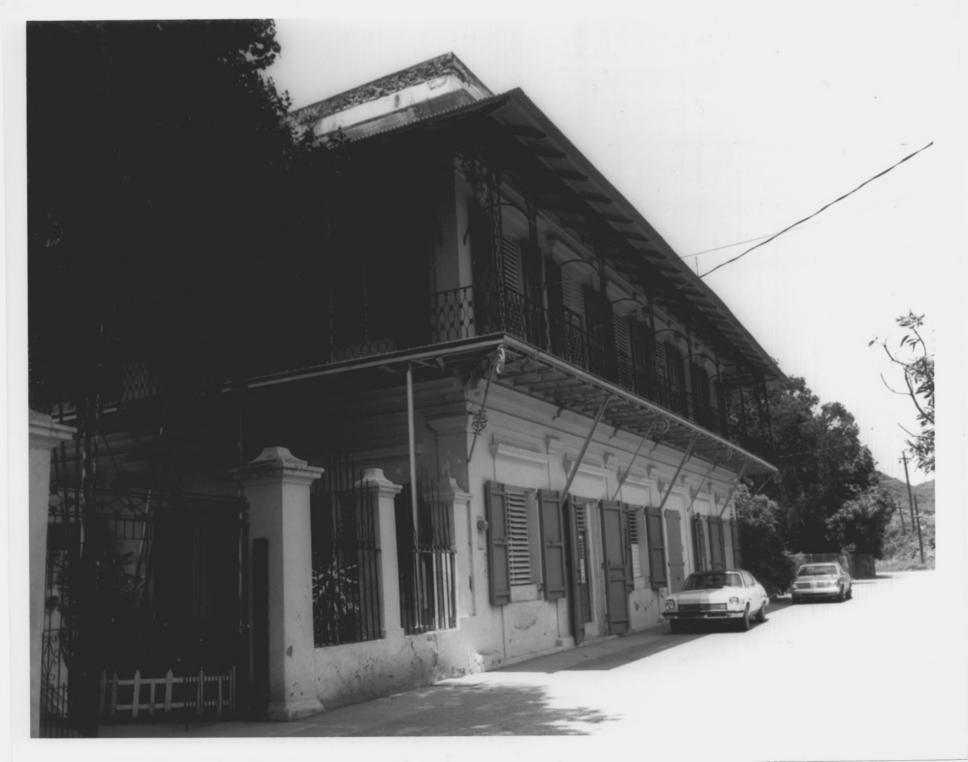

#### Photographer: Eric Toledo June 1983

Neg. State Historic Preservation Off. South West Elevation Main House



### Photographer: Eric Toledo June 1983

Neg. State Historic Preservation Off. South West Elevation Main House



#### Photographer: Eric Toledo June 1983

# Neg. State Historic Preservation Off. South West Elevation Slave Qtrs.



### Photographer: Eric Toledo June 1983

## Neg. State Historic Preservation Off. South West Elevation Slave Otrs.



### Photographer: Eric Toledo June 1983

Neg. State Historic Preservation Off. View from central courtyard



## Photographer: Eric Toledo June 1983

## Neg. State Historic Preservation Off. Stair Detail



#### Photographer: Eric Toledo June 1983

## Neg. State Historic Preservation Off. Enclosed Wall Detail



#### Photographer: Eric Toledo June 1983

## Neg. State HIstoric Preservation Off. Dining Room Detail



### Photographer: Eric Toledo