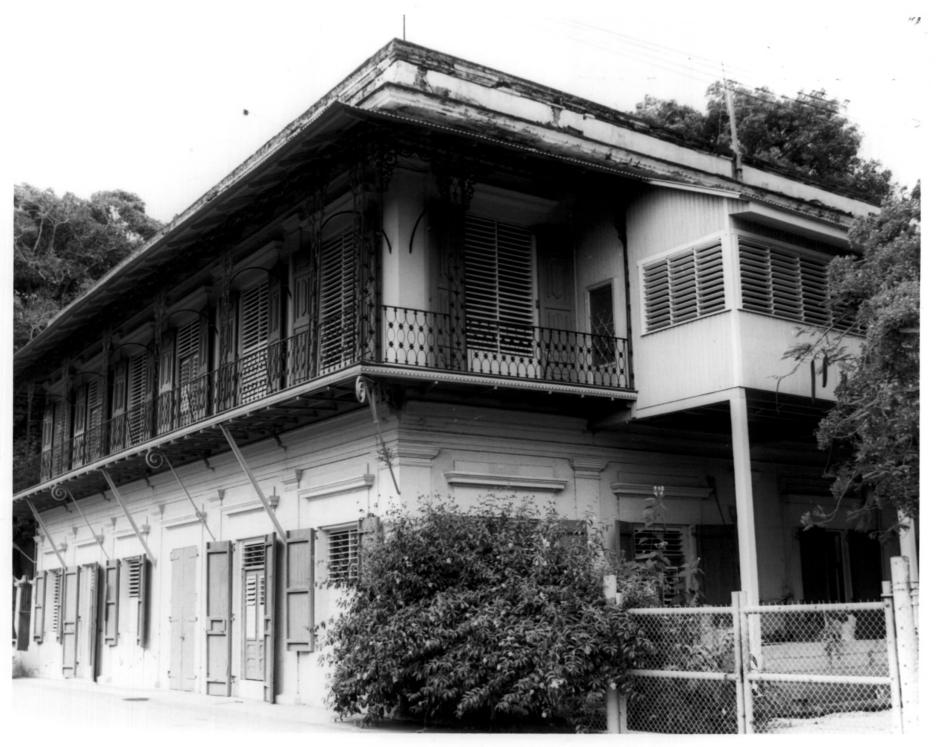

#### Photographer: Eric Toledo June 1983

Neg. State Historic Preservation Off. South West Elevation Main House

### Photographer: Eric Toledo June 1983

Neg. State Historic Preservation Off. South West Elevation Main House