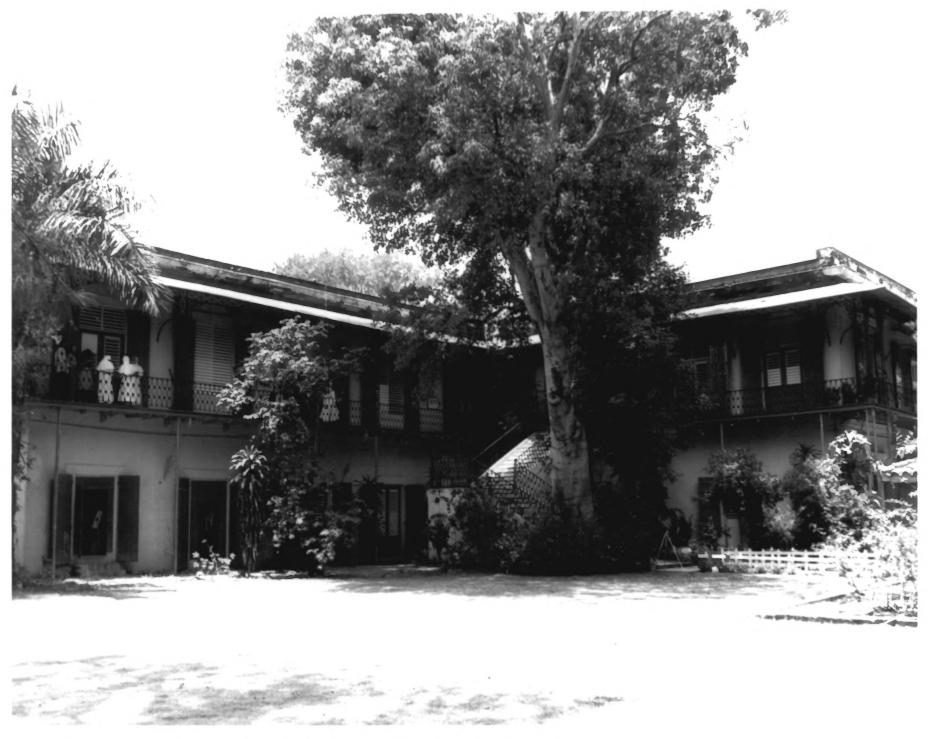

#### Photographer: Eric Toledo June 1983

Neg. State Historic Preservation Off. South West Elevation Main House

### Photographer: Eric Toledo June 1983

Neg. State Historic Preservation Off. South West Elevation Main House

#### Photographer: Eric Toledo June 1983