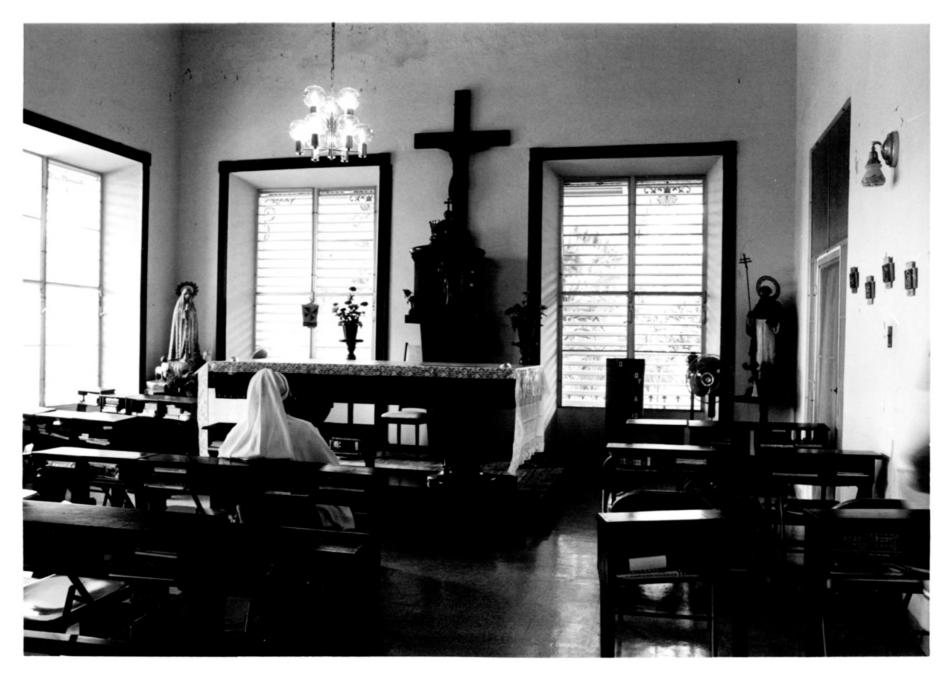

### Photographer: Eric Toledo June 1983

# Neg. State Historic Preservation Off. Chapel Detail