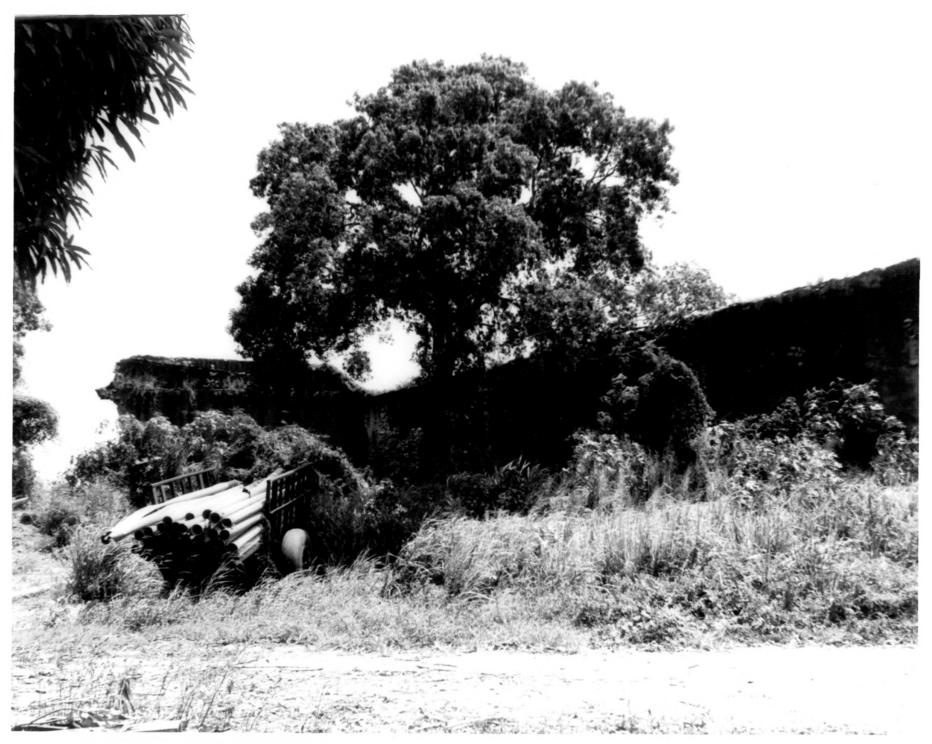

#### Photographer: Eric Toledo June 1983

## Neg. State Historic Preservation Off. Enclosed Wall Detail