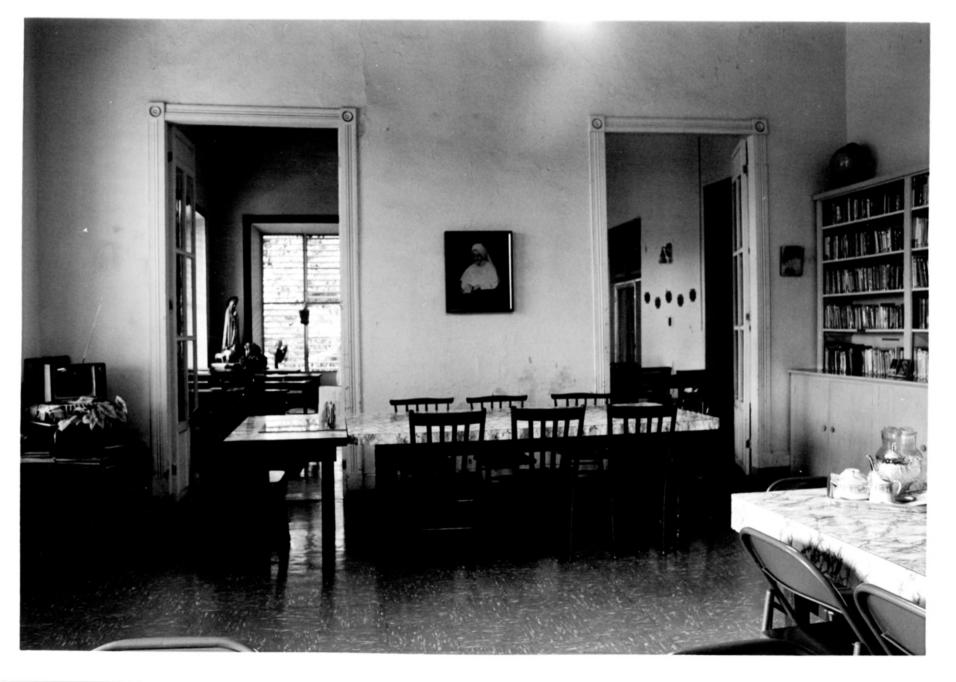

#### Photographer: Eric Toledo June 1983

## Neg. State HIstoric Preservation Off. Dining Room Detail

### Photographer: Eric Toledo June 1983