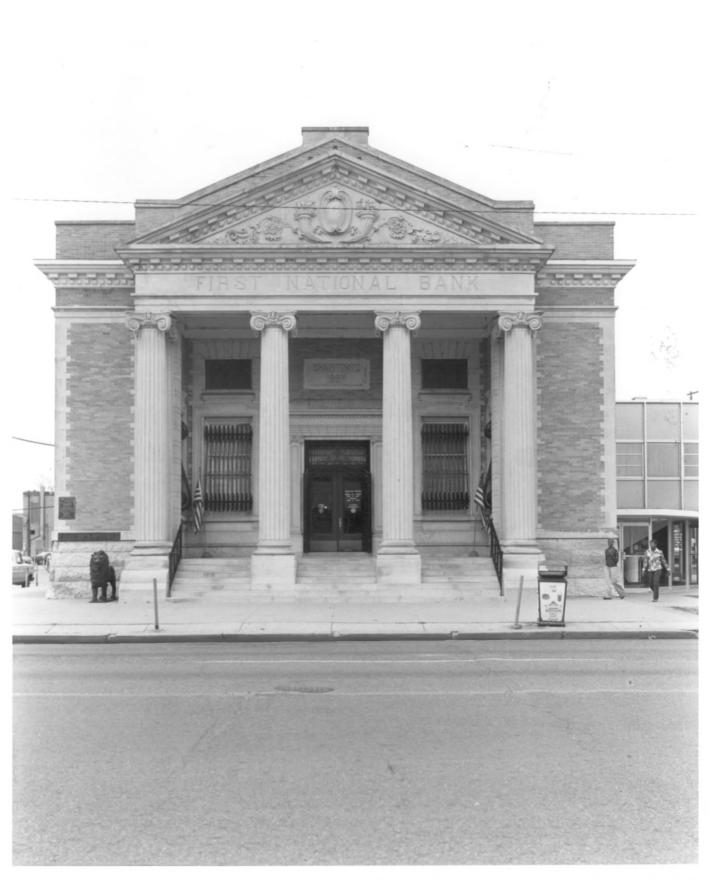

```
Photo No. 4 - First National Bank
  of Greenville
Greenville, Washington County, Mississippi
William C. Allen
Mississippi Department of Archives
  and History
March, 1976
From southwest
                           DEC 21 1976
```