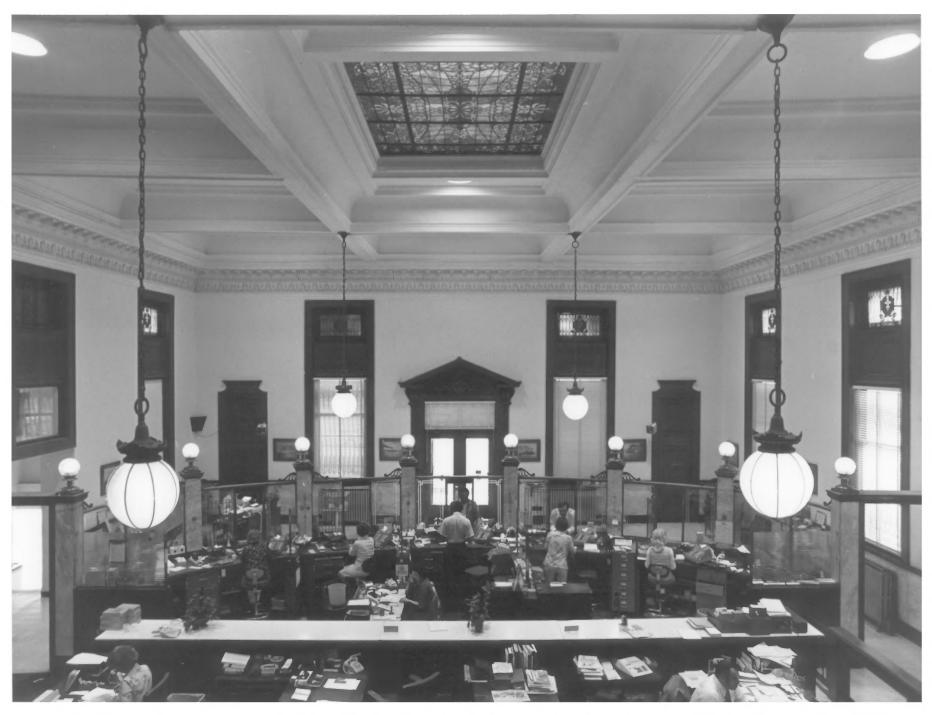

```
Photo No. 3 - First National Bank of
   Greenville
Greenville, Washington County, Mississippi
William C. Allen
Mississippi Department of Archives
   and History
March, 1976
Banking room - from North OCT 18 1976
              JAN 3 0 1978
```