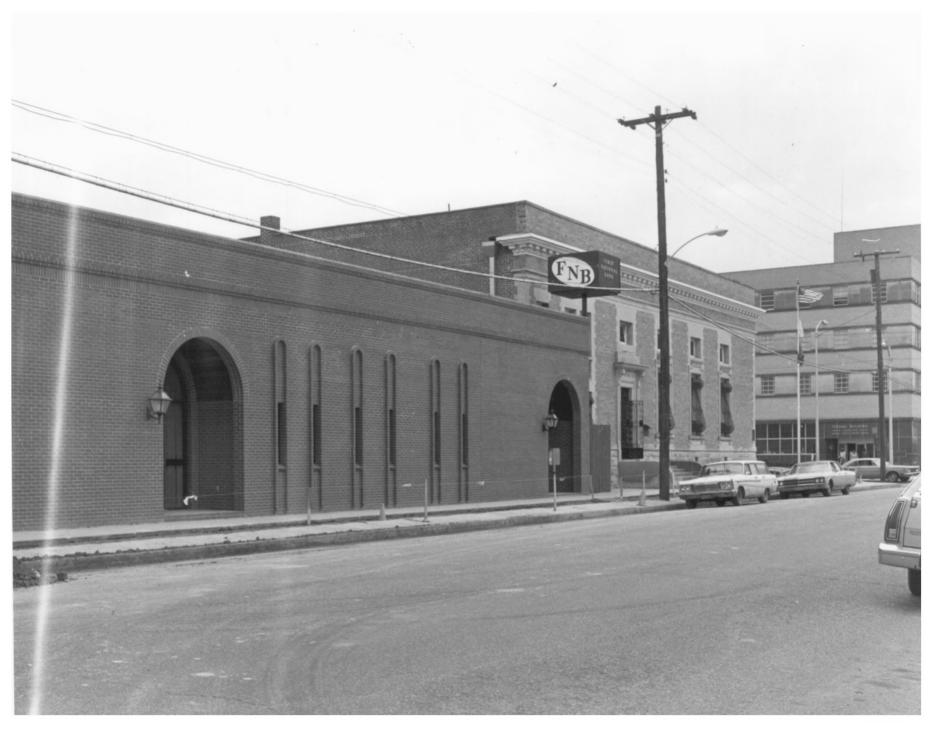

Photo No. 6 - First National Bank

```
Photo No. 5 - First National Bank
  of Greenville
Greenville, Washington County, Mississippi
William C. Allen
Mississippi Department of Archives
  and History
March, 1976
From southeast
                            DEC 21 1976
            JAN 3 0 1978
```