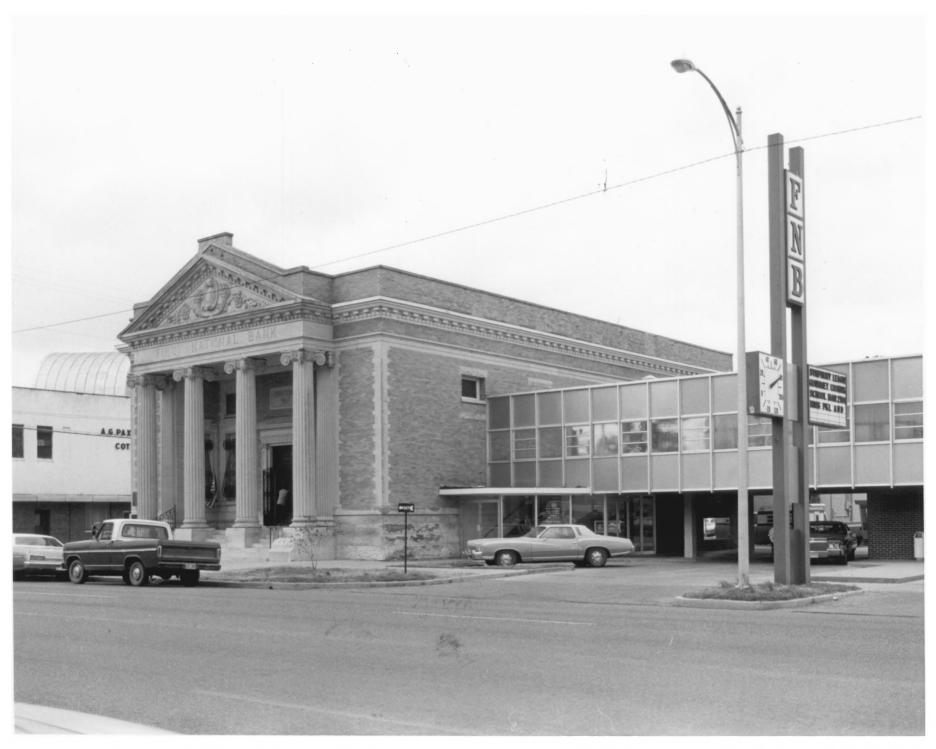

```
Greenville
Greenville, Washington County, Mississippi
William C. Allen
Mississippi Department of Archives
   and History
March, 1976
South elevation
```

OCT 18 1976

Photo No. 1 - First National Bank of

JAN 3 0 1978

```
of Greenville
Greenville, Washington County, Mississippi
William C. Allen
Mississippi Department of Archives
and History
March, 1976
```

From northwest DEC 21 1976  $\rho \rho \epsilon$  JAN 3 0 1978  $\epsilon \epsilon$ 