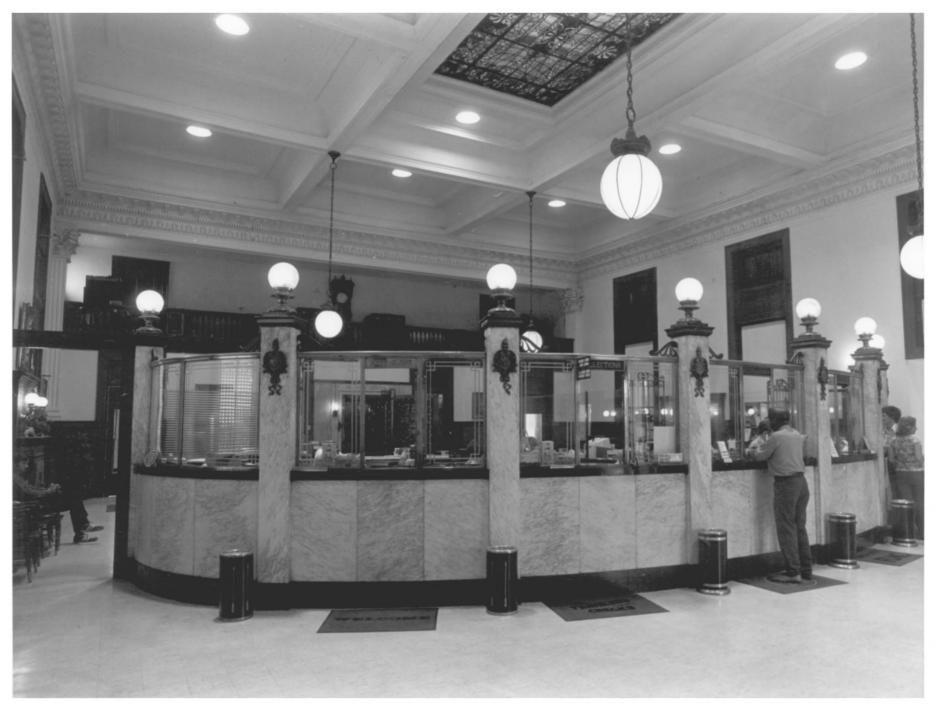

```
Photo No. 2 - First National Bank of
   Greenville
Greenville, Washington County, Mississippi
William C. Allen
Mississippi Department of Archives
   and History
March, 1976
Banking room - from Southwest
     JAN 3 0 1978
                         OCT 18 1976
```