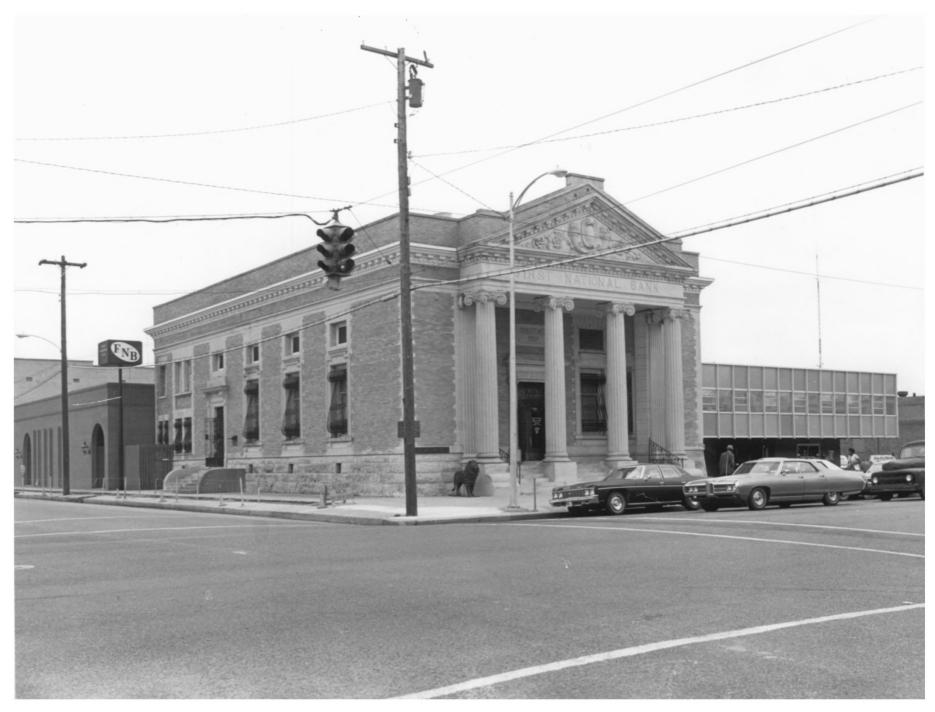

```
Greenville
Greenville, Washington County, Mississippi
William C. Allen
Mississippi Department of Archives
   and History
March, 1976
South elevation
```

OCT 18 1976

Photo No. 1 - First National Bank of

JAN 3 0 1978

```
of Greenville
Greenville, Washington County, Mississippi
William C. Allen
Mississippi Department of Archives
and History
March, 1976
```

From northwest DEC 21 1976  $\rho \rho \epsilon$  JAN 3 0 1978  $\epsilon \epsilon$ 