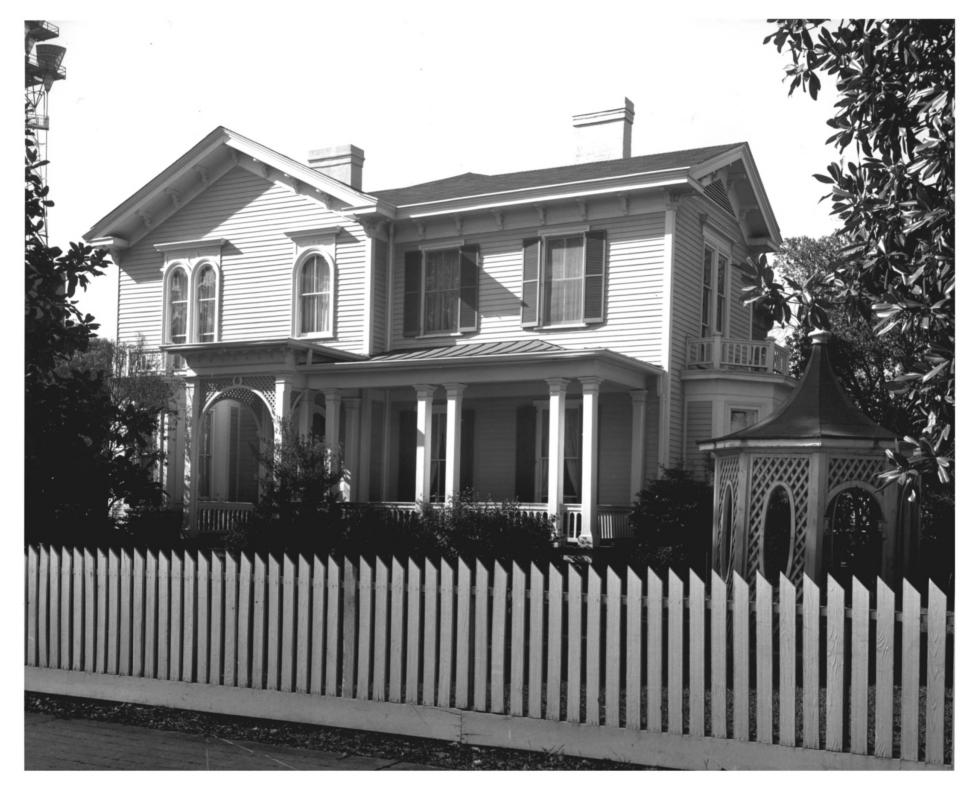

PROPERTY OF THE WITCHILL REGISTER

|   | Form 10-301                                               | UNITED STATES DEPARTMENT OF THE INTERIOR<br>NATIONAL PARK SERVICE<br>NATIONAL REGISTER OF HISTORIC PLACES |      | South Carolina<br>COUNTY<br>Richland |               |      |  |
|---|-----------------------------------------------------------|-----------------------------------------------------------------------------------------------------------|------|--------------------------------------|---------------|------|--|
|   | (Dec. 1968)                                               |                                                                                                           |      |                                      |               |      |  |
|   |                                                           | PROPERTY PHOTOGRAPH FO                                                                                    |      | FOR NPS USE ONLY                     |               |      |  |
| S | (Type all entries - attach to or enclose with photograph) |                                                                                                           |      |                                      | TENTRY NUMBER | DATE |  |
| z | 1. NAME                                                   |                                                                                                           |      |                                      |               |      |  |
| 0 | COMMON                                                    | COMMON: Boyhood Home of President Woodrow Wilson                                                          |      |                                      |               |      |  |
|   | AND/OR HISTORIC:                                          |                                                                                                           |      |                                      |               |      |  |
| H | 2. LOCATI                                                 | STREET AND NUMBER:                                                                                        |      |                                      |               |      |  |
| U | SIREEI                                                    | STREET AND NUMBER:<br>1705 Hampton Street                                                                 |      |                                      |               |      |  |
|   | CITY OF                                                   | 101 SALION.                                                                                               |      |                                      |               |      |  |
| R |                                                           | Columbia REGISTER                                                                                         |      |                                      |               |      |  |
| H | STATE:                                                    | Couth Cousling                                                                                            | 0001 | COUNTY:                              | Co Co         | CODE |  |
| S |                                                           | South Carolina                                                                                            | 45   | Richland                             | X21 19079     | 40   |  |
| Z |                                                           | PHOTO REFERENCE                                                                                           |      |                                      |               |      |  |
|   |                                                           | PHOTO CREDIT: Alt-Lee Photographers<br>Date of Photo:March 1970                                           |      |                                      |               |      |  |
| ш |                                                           | NEGATIVE FILED AT: Alt-Lee Photographers, P.O. Box 5915, Columbia, S.C.                                   |      |                                      |               |      |  |
| ш |                                                           |                                                                                                           |      |                                      |               |      |  |
| S | 4. IDENTIF                                                | IDENTIFICATION                                                                                            |      |                                      |               |      |  |
|   | DESCRI                                                    | DESCRIBE VIEW, DIRECTION, ETC.                                                                            |      |                                      |               |      |  |
|   |                                                           | Front Facade facing south                                                                                 |      |                                      |               |      |  |