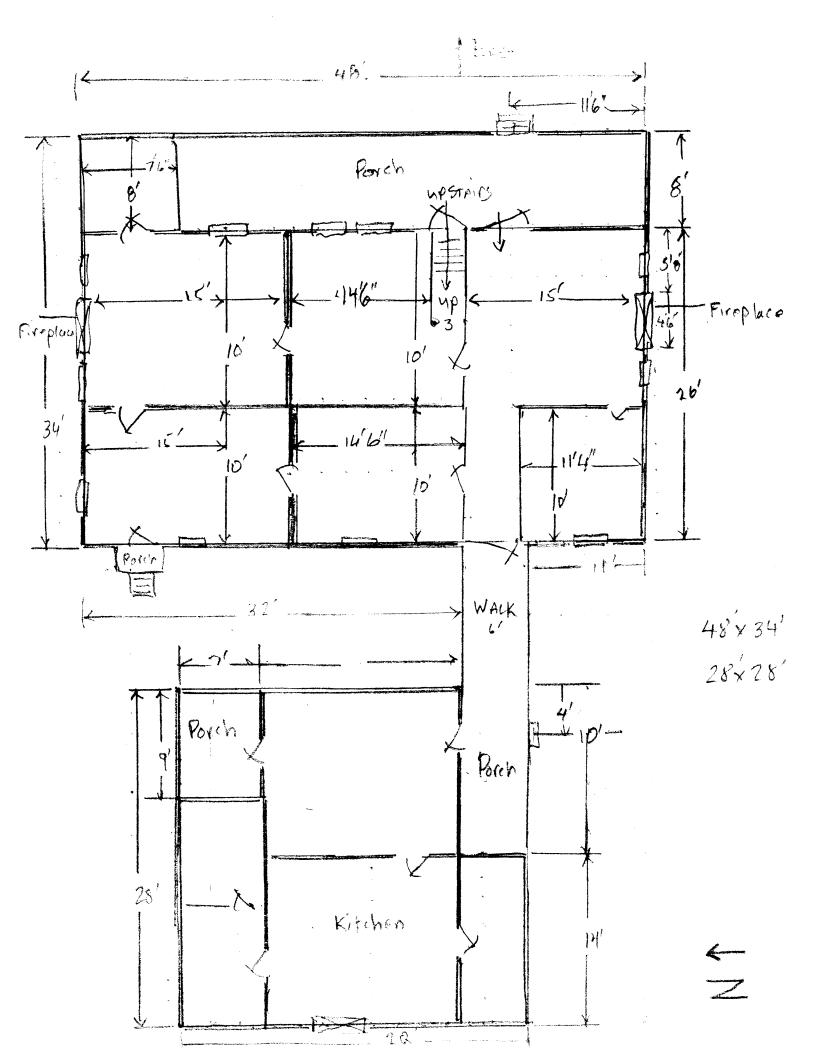

tment of Archives and History, Jackson, MS

Photograph 1: Exterior, Main house, view to WNW

Photograph 2: Exterior, Main House and Kitchen, view to S

Photograph 3: Exterior, Kitchen, view to SW

Photograph 4: Exterior, Kitchen, view to SE

Photograph 5: Exterior Kitchen, view to NNW

Photograph 6: Exterior, Store, view to NW

Photograph 7: Exterior, Store, view to E

Photograph 8: Exterior, Main House, view to N

Photograph 9: Interior, Main House, S front room, view to WSW

Photograph 10: Interior, Main House, S front room, view to N

Photograph 11: Interior, Kitchen, E room, view to S

Photograph 12: Interior, Kitchen, W room, view to S

Photograph 13: Interior, Store, view to S

Photograph 14: Interior, Store, view to N

Cometery of mile Main House 250 40'-General Meeting HARD STOLE



# UPSTANS



NT