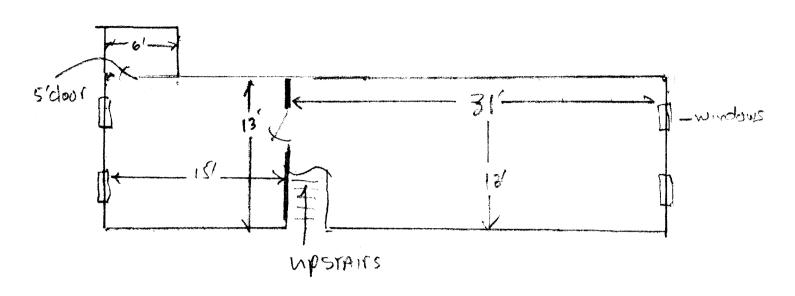

ives and History, Jackson, MS

Photograph 1: Exterior, Main house, view to WNW

Photograph 2: Exterior, Main House and Kitchen, view to S

Photograph 3: Exterior, Kitchen, view to SW

Photograph 4: Exterior, Kitchen, view to SE

Photograph 5: Exterior Kitchen, view to NNW

Photograph 6: Exterior, Store, view to NW

Photograph 7: Exterior, Store, view to E

Photograph 8: Exterior, Main House, view to N

Photograph 9: Interior, Main House, S front room, view to WSW

Photograph 10: Interior, Main House, S front room, view to N

Photograph 11: Interior, Kitchen, E room, view to S

Photograph 12: Interior, Kitchen, W room, view to S

Photograph 13: Interior, Store, view to S

Photograph 14: Interior, Store, view to N

Cometery of mile Main House 250 40'-General Meeting HARD STOLE



# UPSTANS



NT