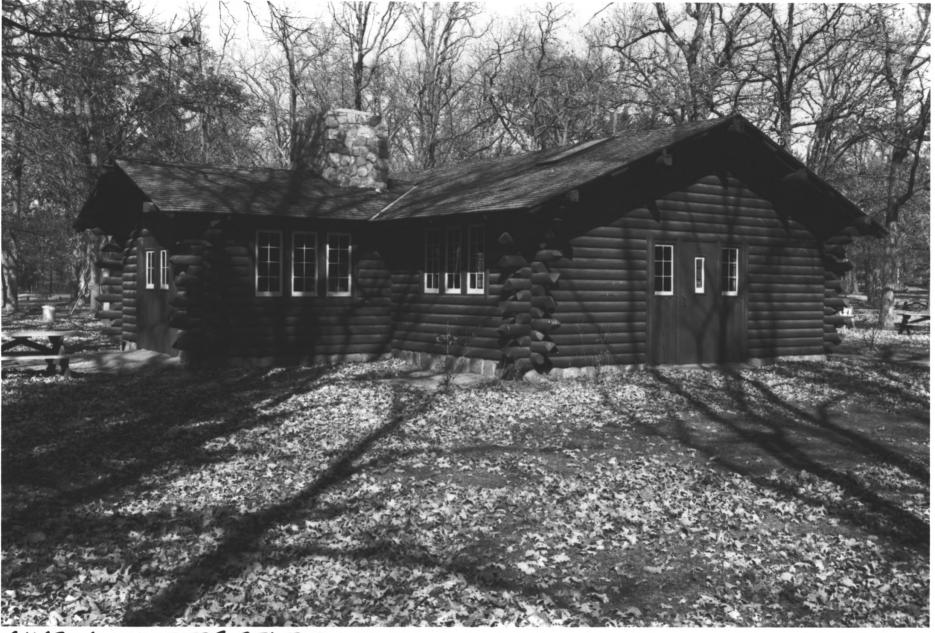

CHAS. A. LINDBERG STATE PARK MORRISON COUNTY, MN BLDG# | PHOTO I.D. 09340 # 7

Kitchen Shelter Charles A Lindbergh State Park Little Falls, MN Rolf T. Anderson 10/87 MN Historical Society AV Dept 690 Codar St Bul MN 55101 Northeast

#/

From the Collection of the **MINNESOTA HISTORICAL SOCIETY** 

DO NOT REPRODUCE WITHOUT WRITTEN PERMISSION NOTICE This Material May Be Protected By Copyright (Law Title 17 U.S. Code)

()9346#-

Water Tower Charles A. Lindbergh State Park Little Falls MN Rolf T. Anderson 10/87 MN Historical Society AV Dept 690 Cedar St Paul MN 55101 Northeast #2