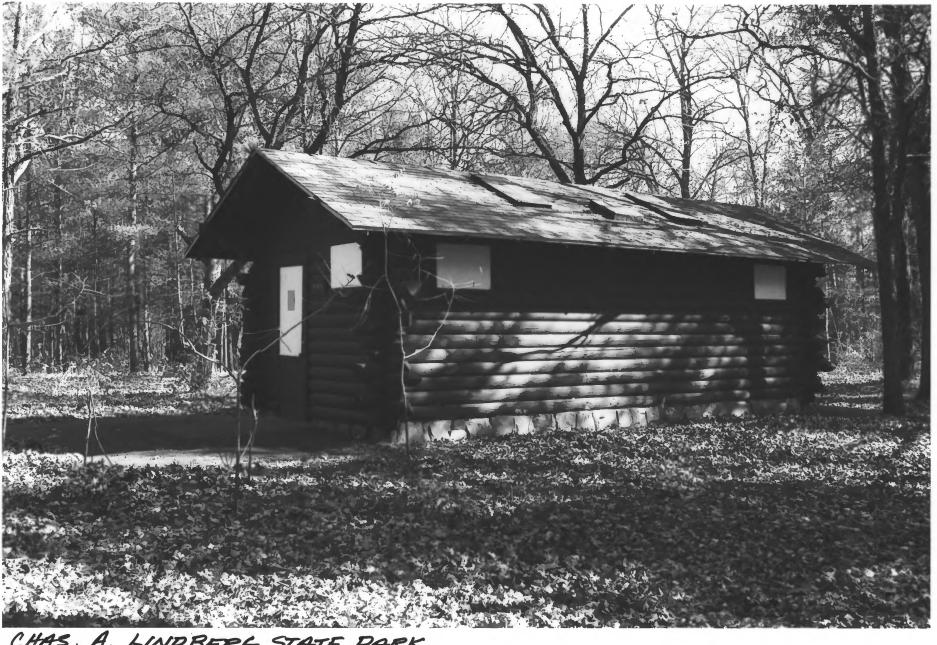

#1

From the Collection of the MINNESOTA HISTORICAL SOCIETY

DO NOT REPRODUCE WITHOUT WRITTEN PERMISSION

CHAS A. LINDBERG STATE PARK MORRISON CO. MN BLDG# 3 PHOTO 1.D. 09340 #9

Sanitation Bldg Charles A. Lind bergh State Park Little Falls, MN Rolf T. Anderson 10/87 MN Historical Society AV Dept 690 codor St Paul MN 55101 Southeast

#3

From the Collection of the **MINNESOTA HISTORICAL SOCIETY** 

DO NOT REPRODUCE WITHOUT WRITTEN PERMISSION

09340 =9

CHAS. A. LINDBERG STATE PARK MORRISON CO., MN STRUCTURE # 4 PHOTO 1.D. 09340 #12

Drinking Fountoin Charles A. Lindbergh State Pork Little Falls MN Polt T. Anderson 10/87 MN Historical Society AV Dept 690 Gedor St Poul MN 55101