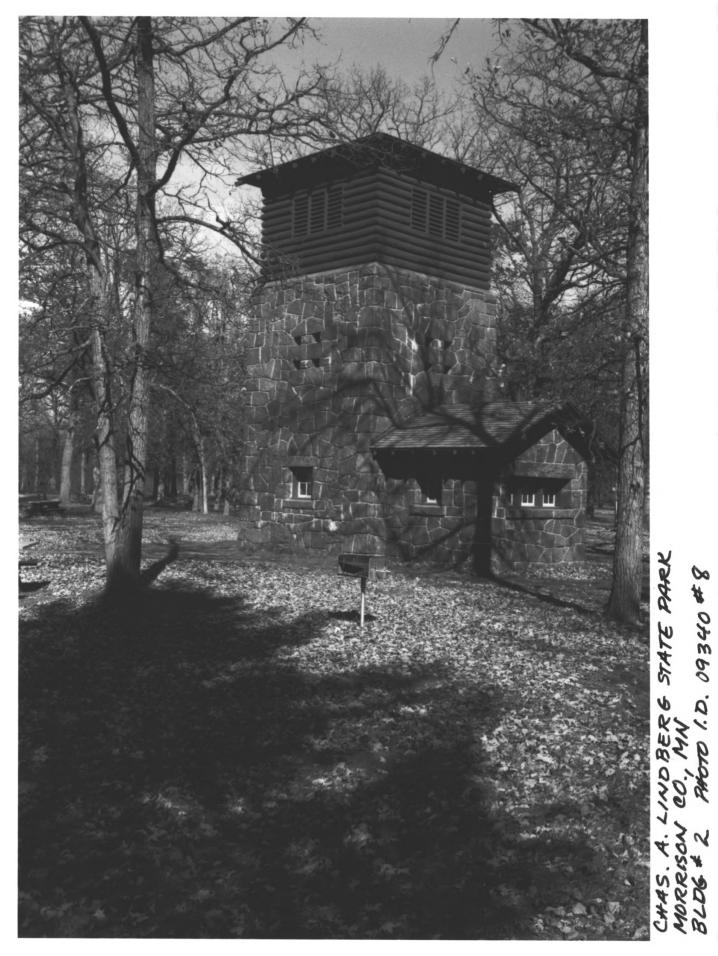

#/

From the Collection of the **MINNESOTA HISTORICAL SOCIETY** 

DO NOT REPRODUCE WITHOUT WRITTEN PERMISSION NOTICE This Material May Be Protected By Copyright (Law Title 17 U.S. Code)

()9346#-

Water Tower Charles A. Lindbergh State Park Little Falls MN Rolf T. Anderson 10/87 MN Historical Society AV Dept 690 Cedar St Paul MN 55101 Northeast #2

From the Collection of the MINNESOTA HISTORICAL SOCIETY

DO NOT REPRODUCE WITHOUT WRITTEN PERMISSION

09340#8

CHAS. A. LINDBERG STATE PARK MORRISON CO., MN BLDG # 1 PHOTO 1.D. 09340 # //

09346#11

Kitchen Shelter Charles A. Lindbergh Stoke Park Little Falls, MN Roff T. Anderson 10/87 MN Historical Society AV Dept 690 Codor St Paul MN J5101 Northwest