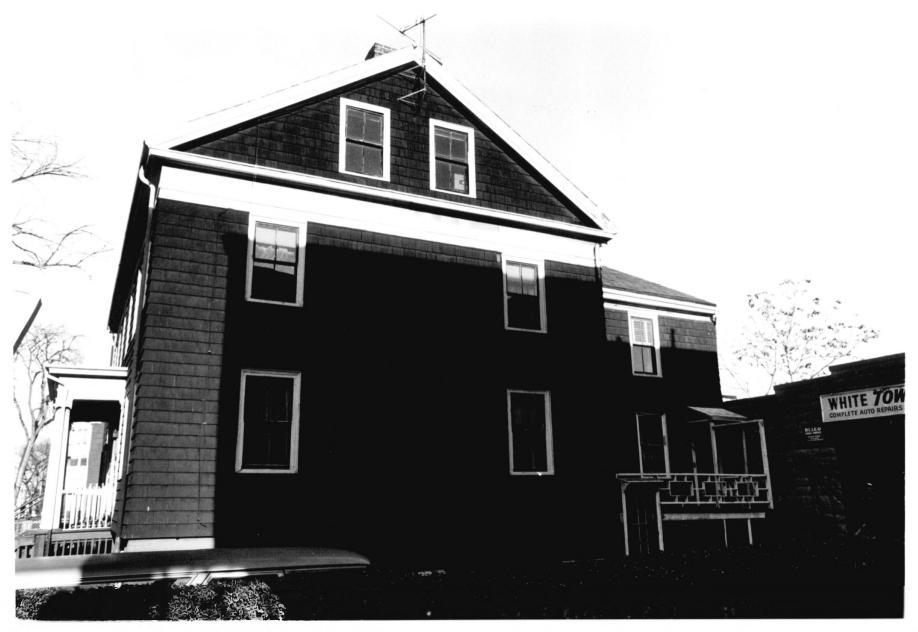

(Rev. 10-74)

UNITED STATES DEPARTMENT OF THE INTERIOR
NATIONAL PARK SERVICE

## NATIONAL REGISTER OF HISTORIC PLACES PROPERTY PHOTOGRAPH FORM

FOR NPS USE ONLY
RECIEVED
DATE ENTERED

SEE INSTRUCTIONS IN HOW TO COMPLETE NATIONAL REGISTER FORMS

TYPE ALL ENTRIES -- ENCLOSE WITH PHOTOGRAPH

| 1 | <b>NAME</b> |
|---|-------------|
| T | TANTATE     |

HISTORIC Maria Baldwin House

AND/OR COMMON

Maria Baldwin House

### 2 LOCATION

CITY, TOWN Cambridge

\_\_\_VICINITY OF

STATE Massachusetts

COUNTY

Middlesex

#### 3 PHOTO REFERENCE

**PHOTO CREDIT** 

Brian Pfieffer

DATE OF PHOTO December 1975

NEGATIVE FILED AT

The Afro-American Bicentennial Corporation

### 4 IDENTIFICATION

DESCRIBE VIEW, DIRECTION, ETC. IF DISTRICT, GIVE BUILDING NAME & STREET

**РНОТО NO. 3** 

Southeast Elevation



Form No. 10-301a (Rev. 10-74)

UNITED STATES DEPARTMENT OF THE INTERIOR
NATIONAL PARK SERVICE

## NATIONAL REGISTER OF HISTORIC PLACES PROPERTY PHOTOGRAPH FORM

FOR NPS USE ONLY
RECIEVED

DATE ENTERED

SEE INSTRUCTIONS IN HOW TO COMPLETE NATIONAL REGISTER FORMS

TYPE ALL ENTRIES -- ENCLOSE WITH PHOTOGRAPH

1 NAME

HISTORIC Maria Baldwin House

AND/OR COMMON

Maria Baldwin House

2 LOCATION

Cambridge

\_\_\_VICINITY OF

STATE Massachusetts Middlesex

3 PHOTO REFERENCE

PHOTO CREDIT Brian Pfieffer

DATE OF PHOTO December 1975

NEGATIVE FILED AT The Afro-American Bicentennial Corporation

4 IDENTIFICATION

DESCRIBE VIEW, DIRECTION, ETC. IF DISTRICT, GIVE BUILDING NAME & STREET

Northeast Elevation

рното по.4