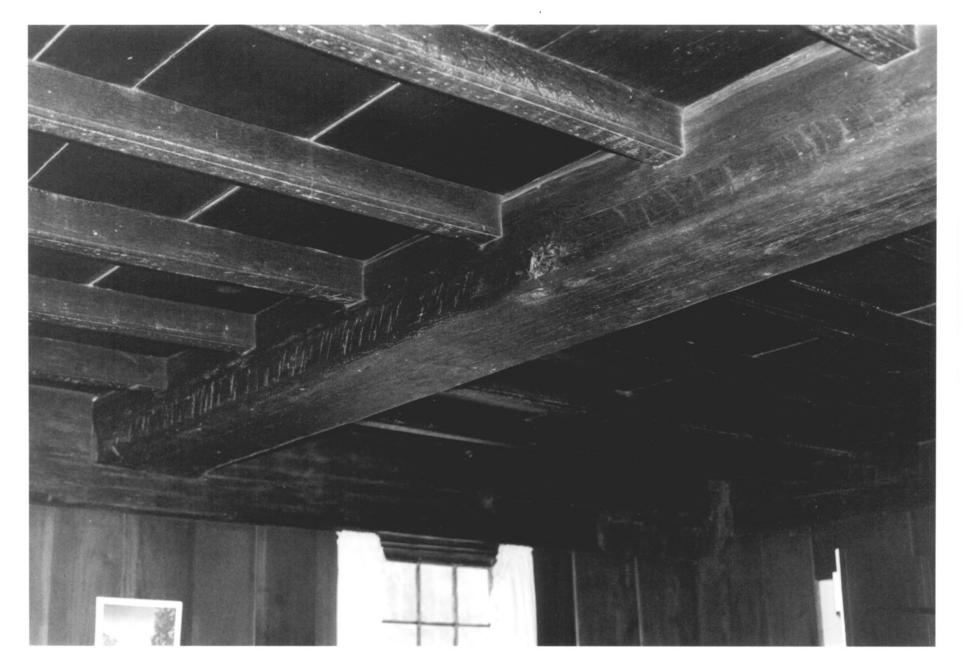

Howd-Linsley House North Branford, Connecticut Gregory Andrews, photographer Negative on file with Connecticut Historical Commission, Hartford Exterior door from Keeping Room Photograph #3

Howd-Linsley House North Branford, Connecticut Gregory Andrews, photographer Negative on file with Connecticut Historical Commission, Hartford Summer beam and floor joists in Parlor Photograph #4