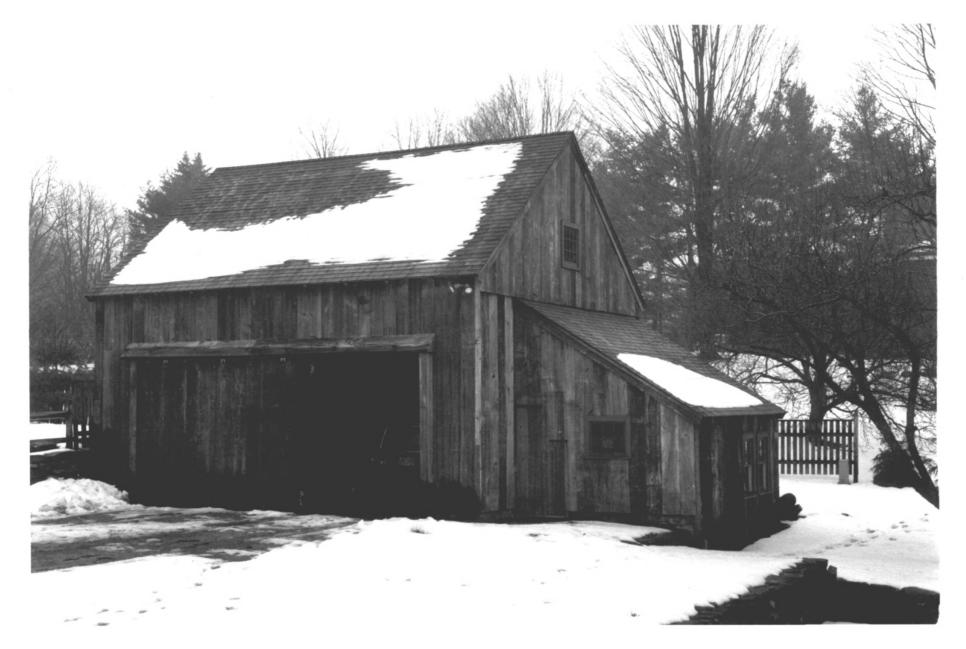

Howd-Linsley House North Branford, Connecticut Gregory Andrews, photographer Negative on file with Connecticut Historical Commission, Hartford Barn/garage, northeast view Photo #9