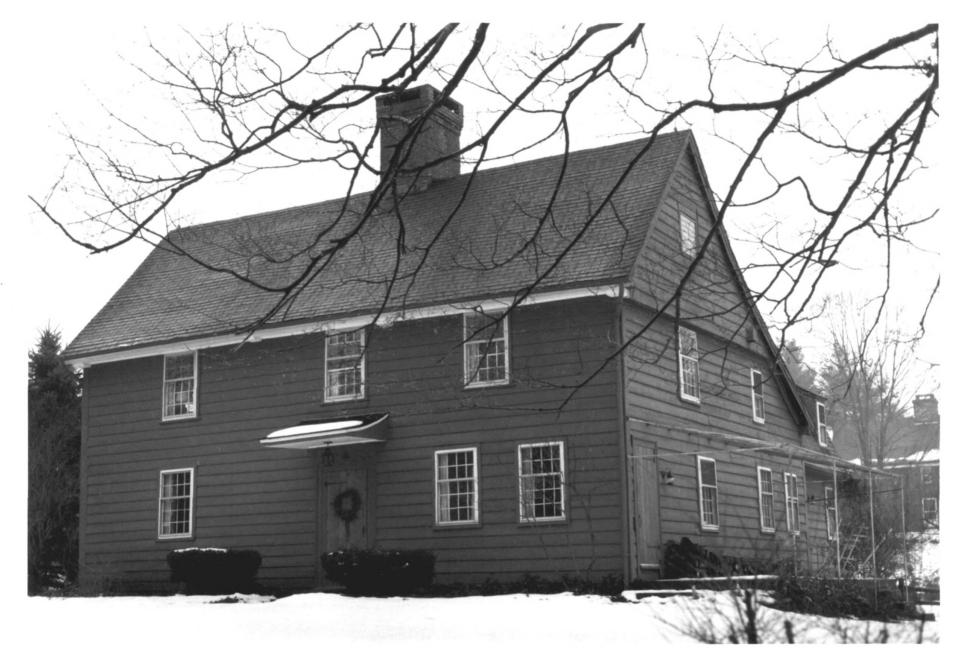

Howd-Linsley House North Branford, Connecticut Gregory Andrews, photogrpher Negative on file with Connecticut Historical Commission, Hartford Front elevation, looking northeast Photograph #1

Howd-Linsley House North Branford, Connecticut Gregory Andrews, photographer Negaitve on file with Connecticut Historical Commission, Hartford Rear elevation, looking southwest Photograph #2