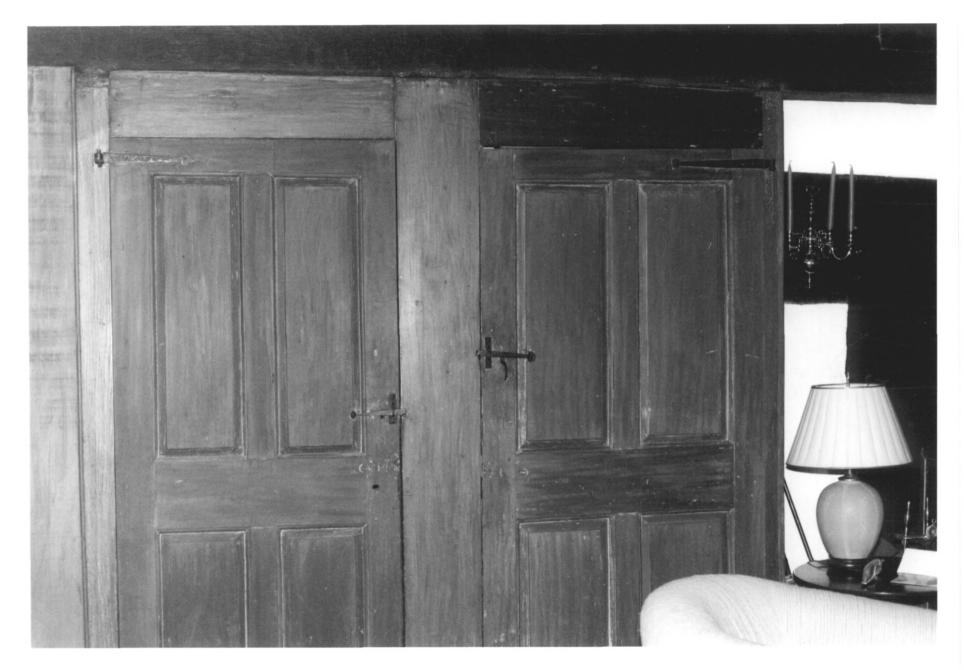

Howd-Linsley House North Branford, Connecticut Gregory Andrews, photographer Negative on file with Connecticut Historical Commission, Hartford Interior doors in Keeping Room Photograph #5

Howd-Linsley House North Branford, Connecticut Gregory Andrews, photographer Negative on file with Connecticut Historical Commission, Hartford Fireplace in old kitchen Photograph #6