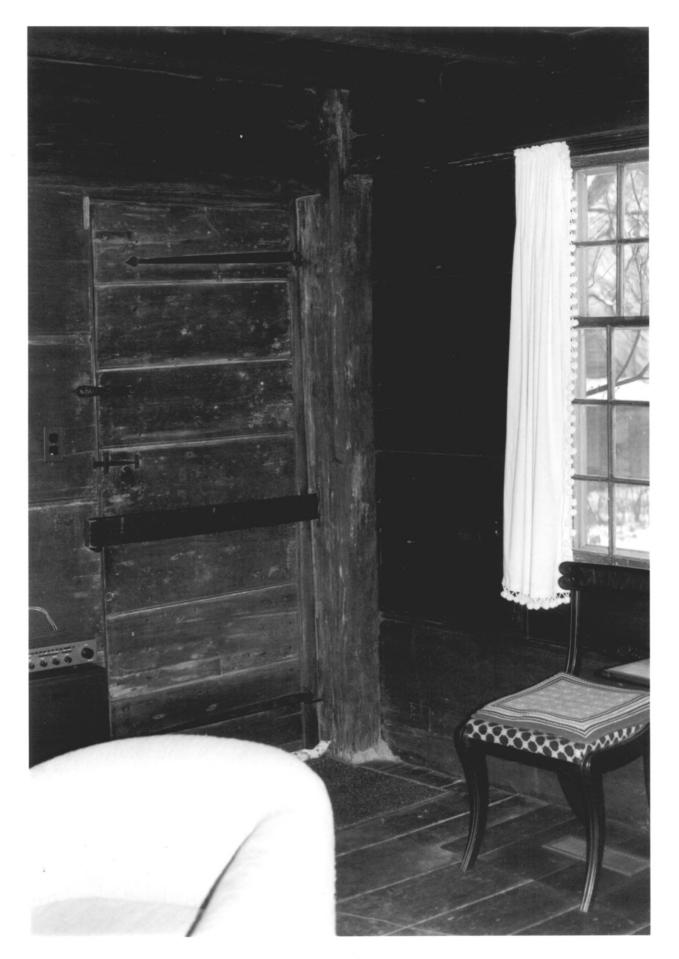

Howd-Linsley House North Branford, Connecticut Gregory Andrews, photographer Negative on file with Connecticut Historical Commission, Hartford Exterior door from Keeping Room Photograph #3

Howd-Linsley House North Branford, Connecticut Gregory Andrews, photographer Negative on file with Connecticut Historical Commission, Hartford Summer beam and floor joists in Parlor Photograph #4