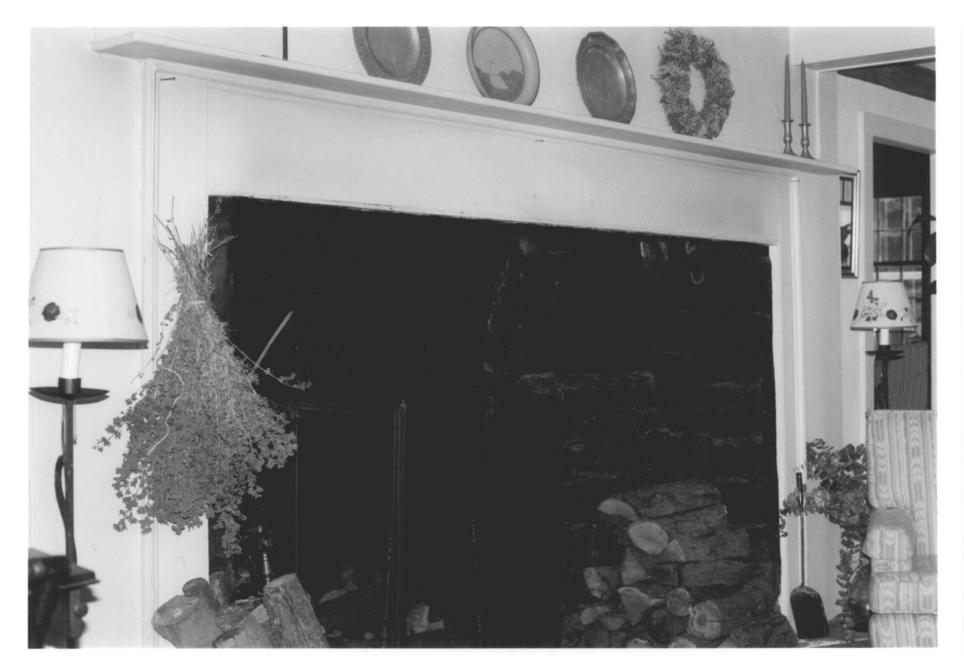

Howd-Linsley House North Branford, Connecticut Gregory Andrews, photographer Negative on file with Connecticut Historical Commission, Hartford Interior doors in Keeping Room Photograph #5

Howd-Linsley House North Branford, Connecticut Gregory Andrews, photographer Negative on file with Connecticut Historical Commission, Hartford Fireplace in old kitchen Photograph #6