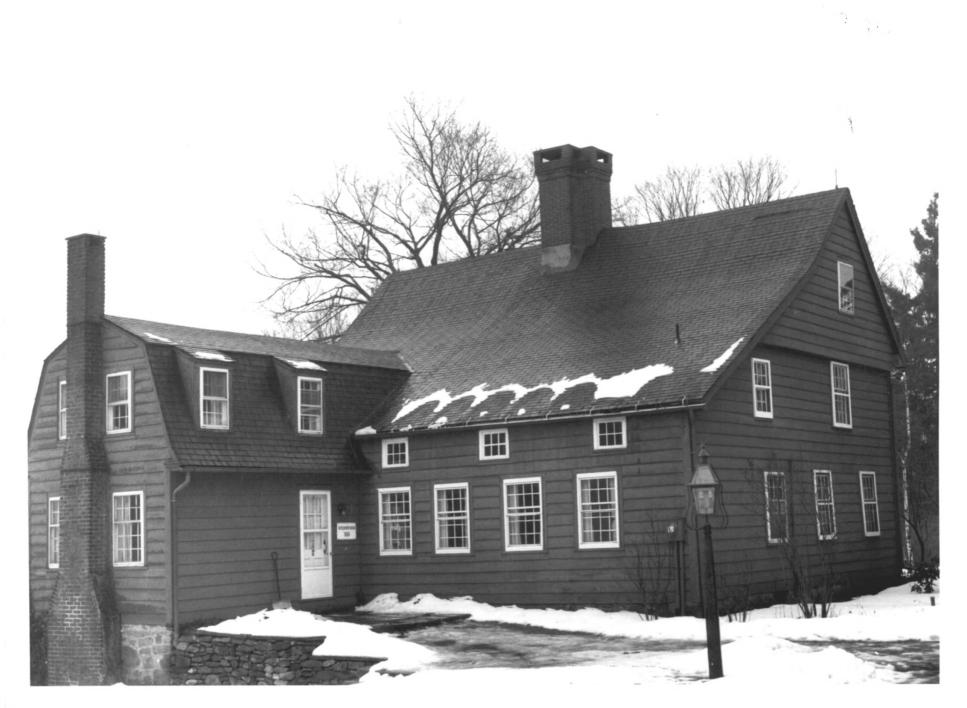

Howd-Linsley House North Branford, Connecticut Gregory Andrews, photogrpher Negative on file with Connecticut Historical Commission, Hartford Front elevation, looking northeast Photograph #1

Howd-Linsley House North Branford, Connecticut Gregory Andrews, photographer Negaitve on file with Connecticut Historical Commission, Hartford Rear elevation, looking southwest Photograph #2