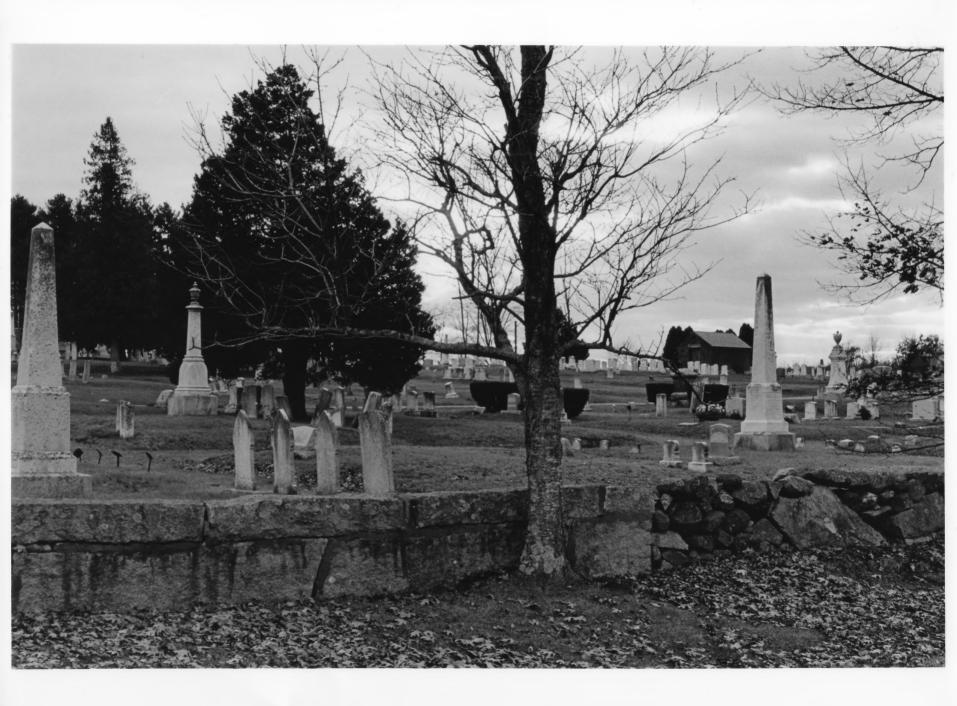

Historic Name:

Common Name:

NR District: Newington Center Historic District

Address: 272-336 & 305-353 Nimble Hill Road (Crnr. Nimble Hill & Little Bay Rds.)

City/Town/State: Newington, NH 03801

Photographer: Lisa Mausolf

Negative with: Newington Historic District Commission

Description: Cemetery (2) with Receiving Tomb (2B) visible to right.

Photographer facing N NE E SE S SW W NW Photo Date: December 1986 Photo Number 2 of 13