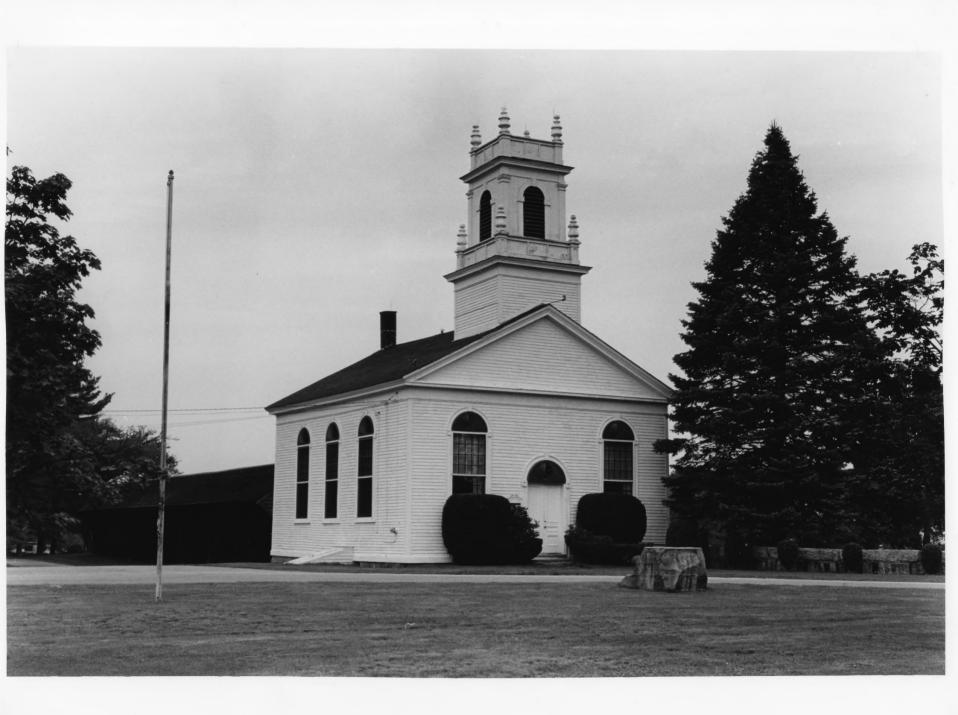

Historic Name:

Common Name:

NR District: Newington Center Historic District

Address: 272-336 & 305-353 Nimble Hill Road (316 Nimble Hill Road)

City/Town/State: Newington, NH 03801

Photographer: Lisa Mausolf

Negative with: Newington Historic District Commission

Description: Meetinghouse/Newington Congregational Church (1) with horsesheds (1A) to left and Horse Block in front (1B)

Photographer facing N NE E SE S SW W NW Photo Date: August 1986 Photo Number 1 of 13