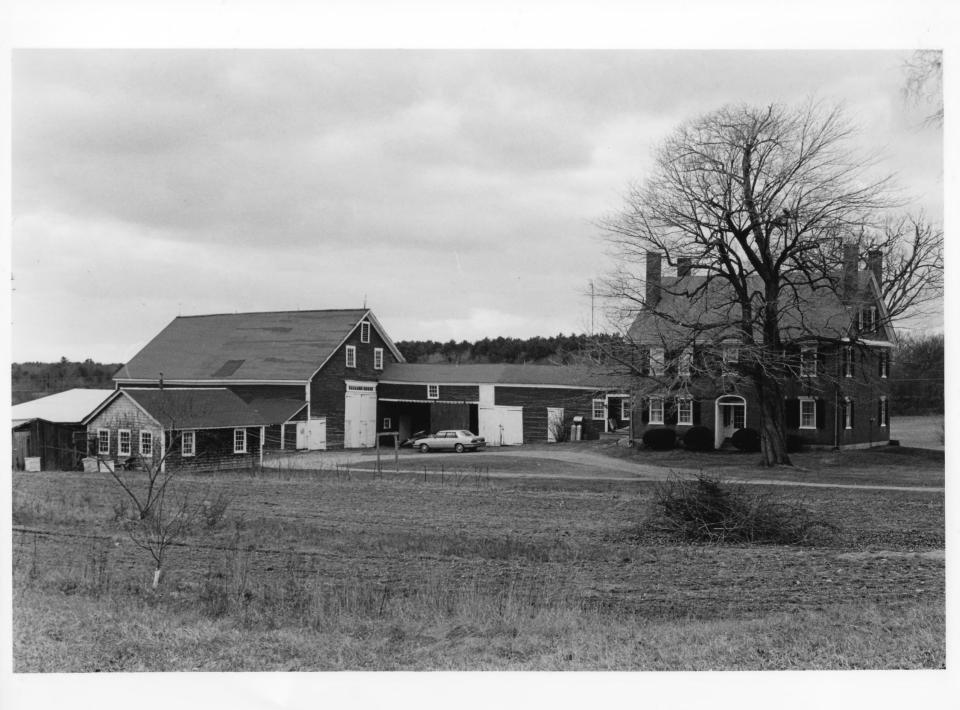

Historic Name:

Common Name:

NR District: Newington Center Historic District

Address: 272-336 & 305-353 Nimble Hill Road (272 Nimble Hill Road)

City/Town/State: Newington, NH 03801

Photographer: Lisa Mausolf

Negative with: Newington Historic District Commission

Description: Frink House (3).

Photographer facing N NE E SE S SW W NW Photo Date: October 1986 Photo Number 3 of 13

Historic Name: Common Name:

NR District: