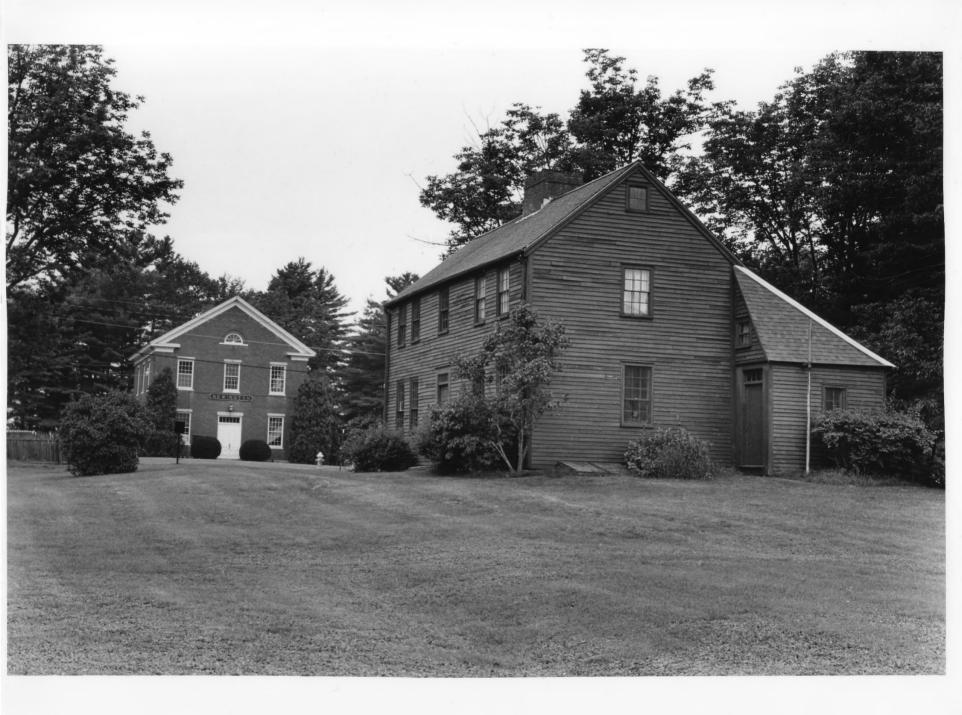

Address: 272-336 & 305-353 Nimble Hill Road (337 Nimble Hill Road)

City/Town/State: Newington, NH 03801

Photographer: Lisa Mausolf

Negative with: Newington Historic District Commission

Description: Old Parsonage (7) with Town Hall (9) in distance to left.

Photographer facing N NE E SE S SW W NW Photo Date: August 1986 Photo Number 7 of 13

Historic Name:

Common Name:

NR District:

Newington Center Historic District

Address:

272-336 & 305-353 Nimble Hill Road (337 Nimble Hill Road)

City/Town/State:

Newington, NH 03801

Photographer:

Lydia Frink

Negative with:

Newington Historic District Commission

Description:

Old Parsonage (7) with Town Hall (9) in distance to left.