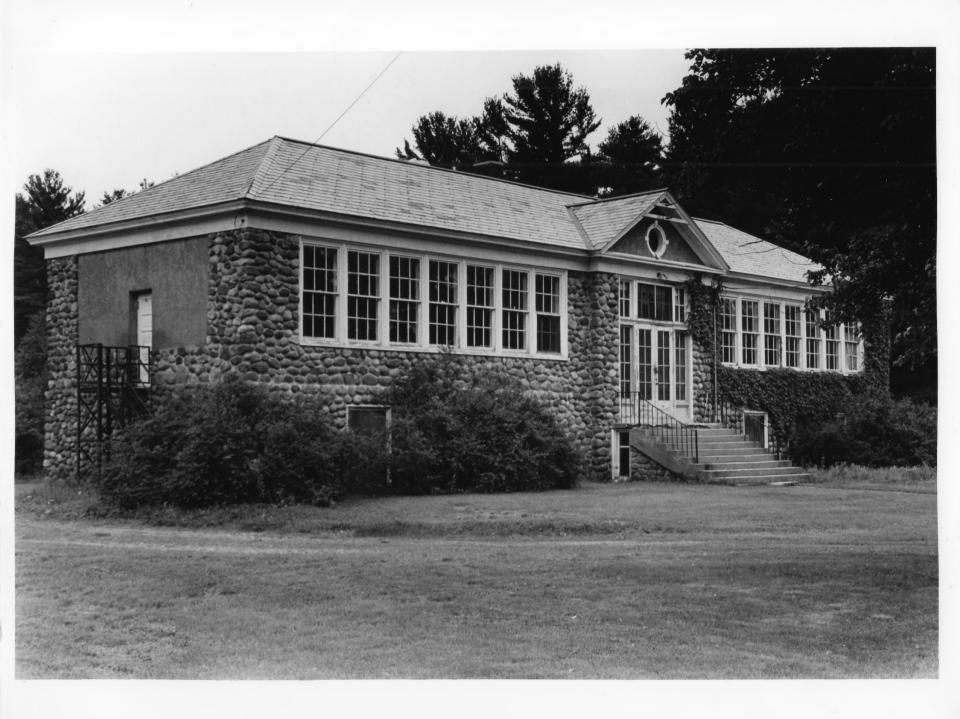

Address: 272-336 & 305-353 Nimble Hill Road (353 Nimble Hill Road)

City/Town/State: Newington, NH 03801

Photographer: Lisa Mausolf

Negative with: Newington Historic District Commission

Description: Stone Schoolhouse (8).

Photographer facing N NE E SE S SW W NW Photo Date: August 1986 Photo Number 8 of 13.

Historic Name:

Common Name:

NR District: Newington Center Historic District

Address: 272-336 & 305-353 Nimble Hill Road (336 Nimble Hill Road)