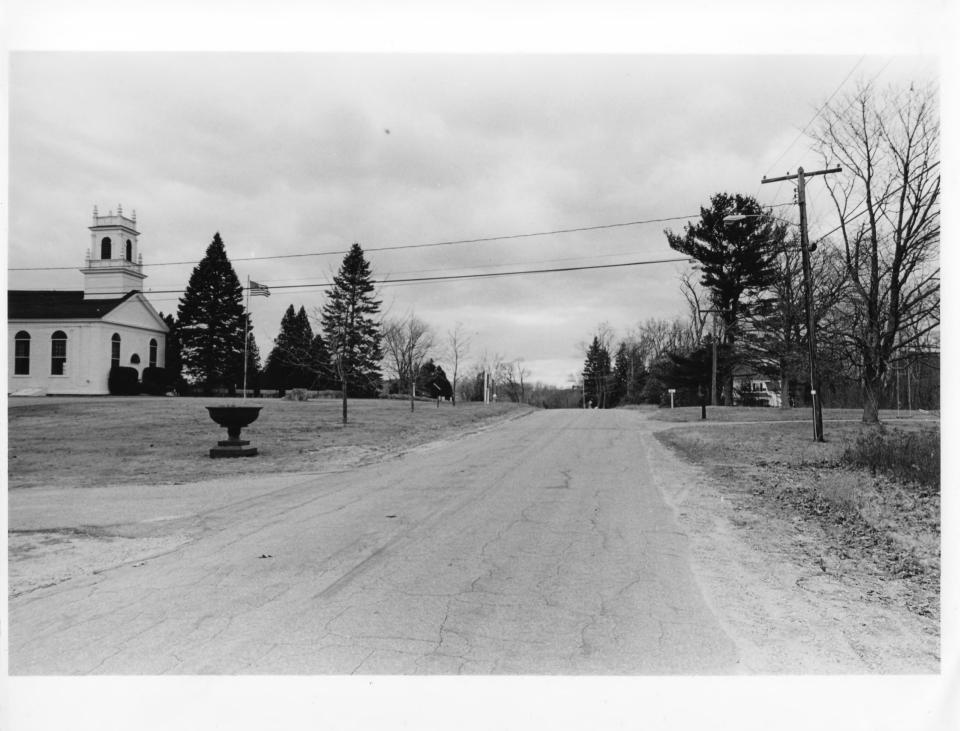

Address: 272-336 & 305-353 Nimble Hill Road

City/Town/State: Newington, NH 03801

Photographer:

Lisa Mausolf

Negative with: Newington Historic District Commission

Description: Looking north on Nimble Hill Road with Meetinghouse/Newington Congregational Church (1) and Cast Iron Fountain (1C) to left; New Parsonage (5) to right.

Photographer facing N NE E SE S SW W NW Photo Date: December 1986

Photo Number 11 of 13