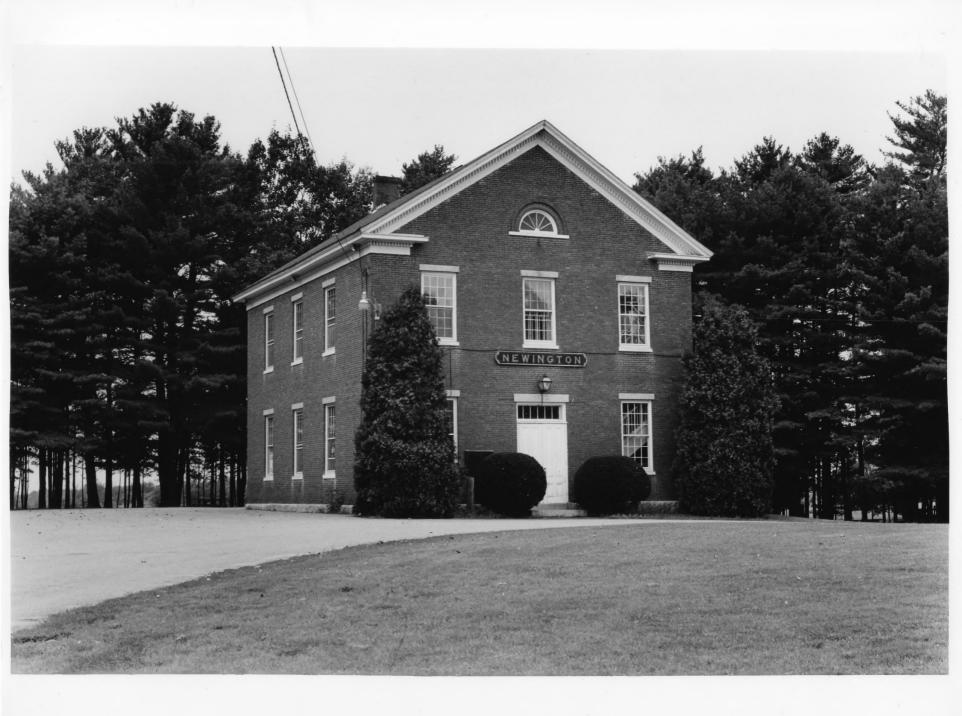

Photographer facing N NE E SE S SW W NW Photo Date: August 1986 Photo Number 8 of 13.

Historic Name:

Common Name:

NR District: Newington Center Historic District

Address: 272-336 & 305-353 Nimble Hill Road (336 Nimble Hill Road)

City/Town/State: Newington, NH 03801

Photographer: Lisa Mausolf

Negative with: Newington Historic District Commission

Description: Town Hall (9) with Town Forest (10) in background.

Photographer facing N NE E SE S SW W NW Photo Date: August 1986 Photo Number 9 of 13