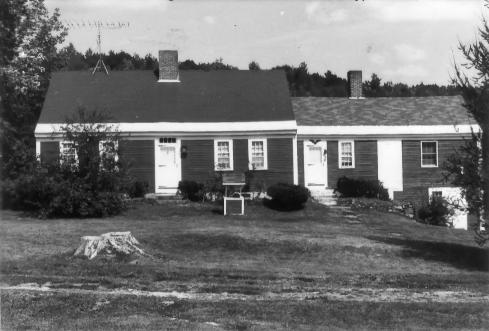

## NATIONAL REGISTER OF HISTORIC PLACES PROPERTY PHOTOGRAPH FORM: NEW HAMPSHIRE

| Historic Name:<br>Common Name:<br>NR District:<br>Address:<br>City/Town/State:<br>Photographer: | The Covit House<br>Goshen Plank House Thematic Group<br>Route 10<br>Goshen, New Hampshire<br>Leslie Goat                                            |
|-------------------------------------------------------------------------------------------------|-----------------------------------------------------------------------------------------------------------------------------------------------------|
| Negative with:<br>Description:                                                                  | Town Clerk's Office, Goshen, New Hampshire<br>One-and-one-half story cape with transom, three-inch<br>verticle plank construction; front elevation. |
| Photographer facir                                                                              | ng N NE(E)SE S SW W NW Photo Date: 2/1983 Photo Number 3 of 3                                                                                       |