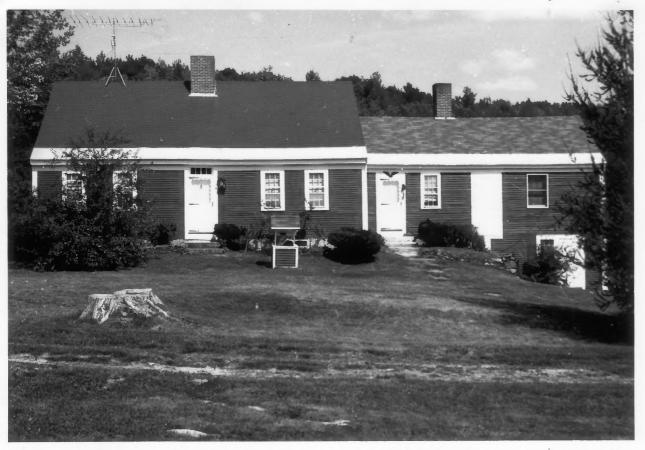

## NATIONAL REGISTER OF HISTORIC PLACES PROPERTY PHOTOGRAPH FORM: NEW HAMPSHIRE

| Historic Name:<br>Common Name:<br>NR District:<br>Address:<br>City/Town/State:<br>Photographer: | The Covit House<br>Goshen Plank House Thematic Group<br>Route 10<br>Goshen, New Hampshire<br>Leslie Goat                                            |
|-------------------------------------------------------------------------------------------------|-----------------------------------------------------------------------------------------------------------------------------------------------------|
| Negative with:<br>Description:                                                                  | Town Clerk's Office, Goshen, New Hampshire<br>One-and-one-half story cape with transom, three-inch<br>verticle plank construction; front elevation. |
| Photographer facir                                                                              | ng N NE(E)SE S SW W NW Photo Date: 2/1983 Photo Number 3 of 3                                                                                       |