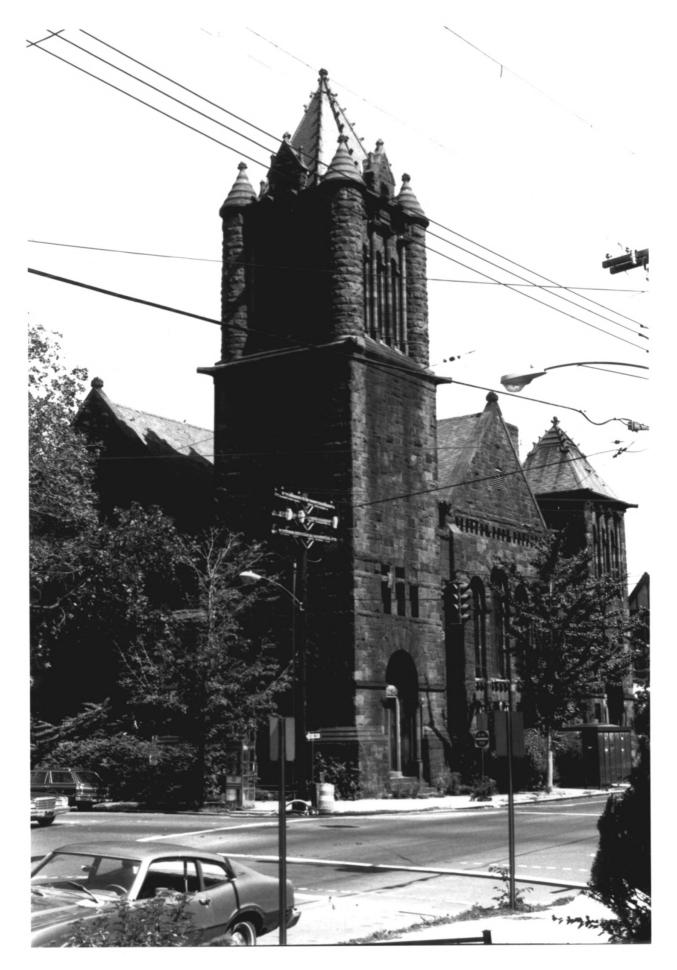

```
PLYMOUTH CONGREGATIONAL CHURCH
New Haven, CT
(South) facade and east
  elevation; view northwest.
Jack A. Gold, 1982
Negative filed: CT Historical Com.
#1 of 5
```

PLYMOUTH CONGREGATIONAL CHURCH New Haven, CT (South) facade, showing west tower; view northeast. Jack A. Gold, 1982 Neg. filed: CT Historical Com. #2 of 5