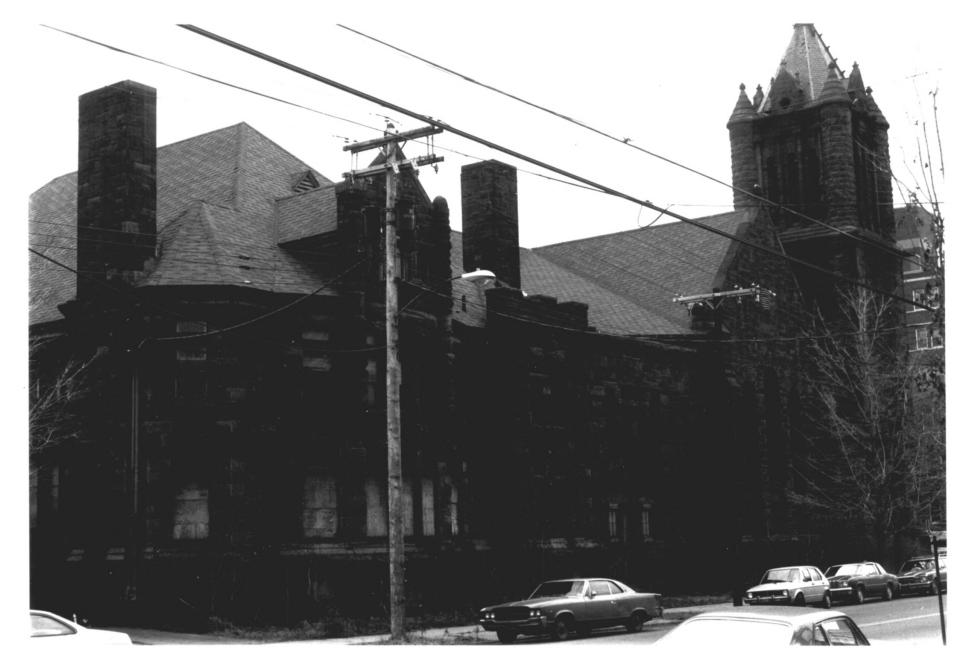

## PLYMOUTH CONGREGATIONAL CHURCH New Haven, CT Sanctuary interior; view north. Jack A. Gold, 1982 Neg. filed: CT Historical Com. #3 of 5

```
PLYMOUTH CONGREGATIONAL CHURCH
New Haven, CT
Parish house (west elevation)
  and west tower; view southeast.
Jack A. Gold, 1982
Neg. filed: CT historical Com.
#4 of 5
```