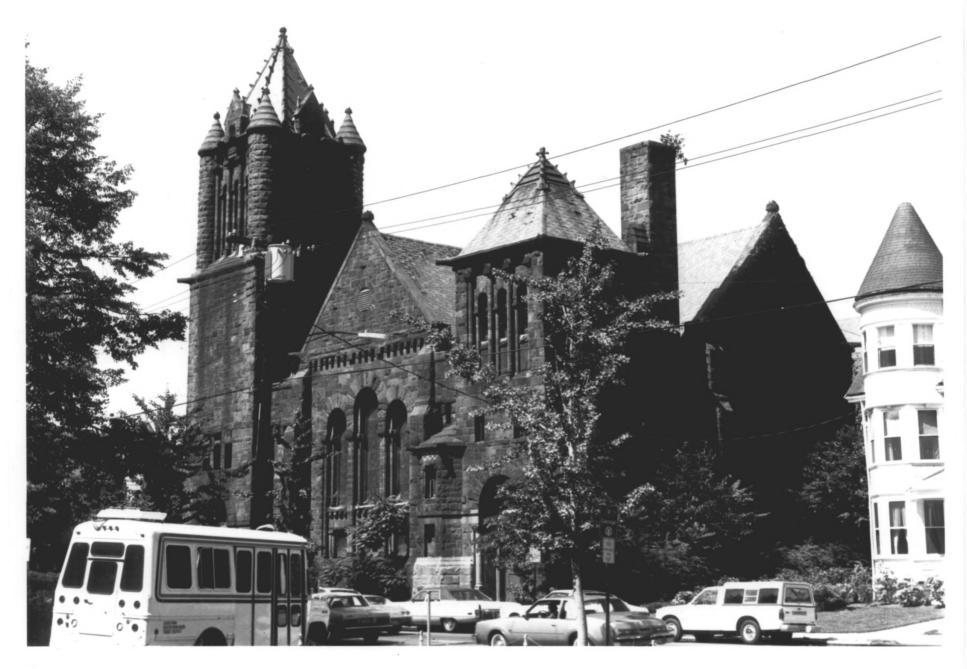

```
PLYMOUTH CONGREGATIONAL CHURCH
New Haven, CT
(South) facade and east
  elevation; view northwest.
Jack A. Gold, 1982
Negative filed: CT Historical Com.
#1 of 5
```

PLYMOUTH CONGREGATIONAL CHURCH New Haven, CT (South) facade, showing west tower; view northeast. Jack A. Gold, 1982 Neg. filed: CT Historical Com. #2 of 5