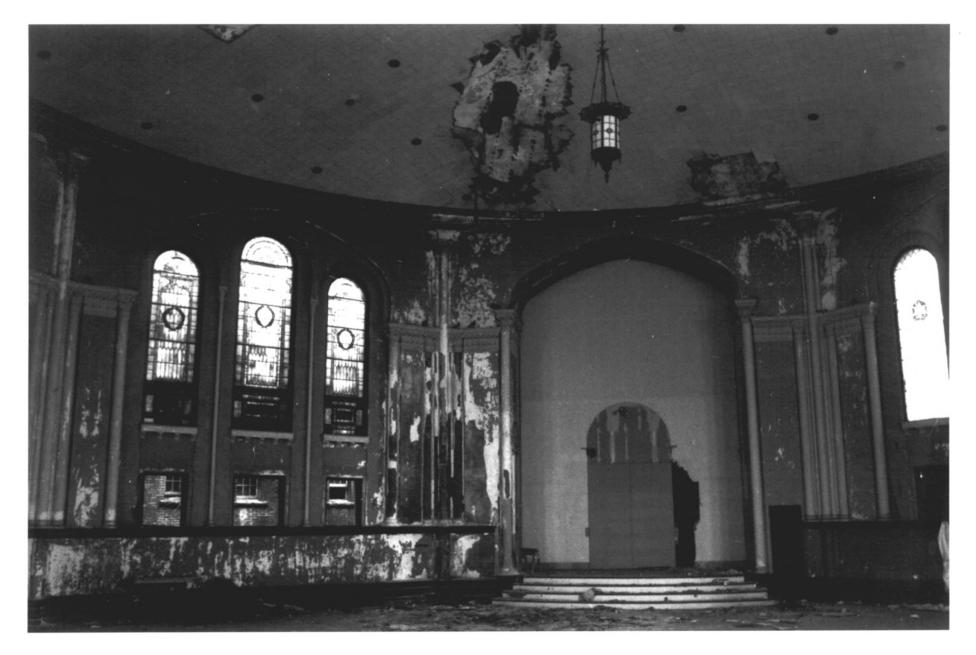

## PLYMOUTH CONGREGATIONAL CHURCH New Haven, CT Sanctuary interior; view north. Jack A. Gold, 1982 Neg. filed: CT Historical Com. #3 of 5

```
PLYMOUTH CONGREGATIONAL CHURCH
New Haven, CT
Parish house (west elevation)
  and west tower; view southeast.
Jack A. Gold, 1982
Neg. filed: CT historical Com.
#4 of 5
```