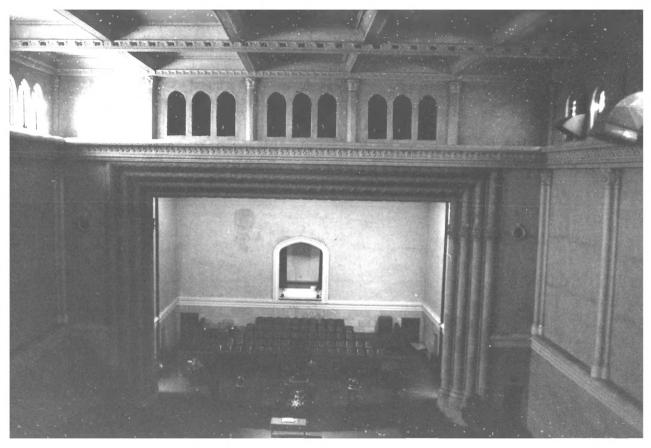

negative, Alvin Adams

Photo No. 8 DEC 2 9 1961

Interior, looking north, proscenium arch

First Baptist Church Phoenix, Arizona Alvin Adams September 1981 negative, Alvin Adams Interior, proscenium arch Photo No. 9 DEC 2 9 1981