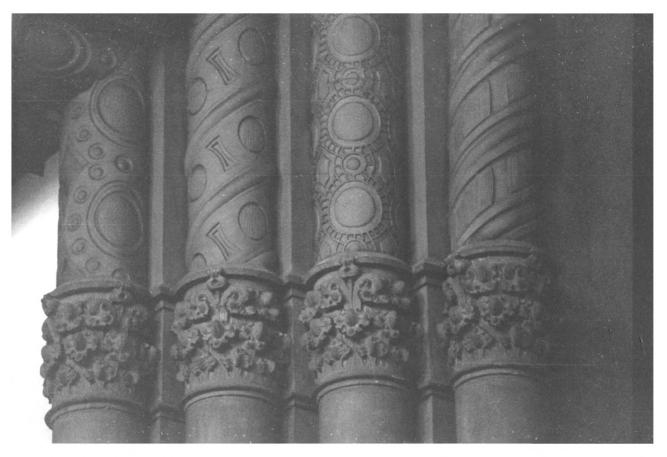

negative, Alvin Adams

Photo No. 8 DEC 2 9 1961

Interior, looking north, proscenium arch

First Baptist Church Phoenix, Arizona Alvin Adams September 1981 negative, Alvin Adams Interior, proscenium arch Photo No. 9 DEC 2 9 1981