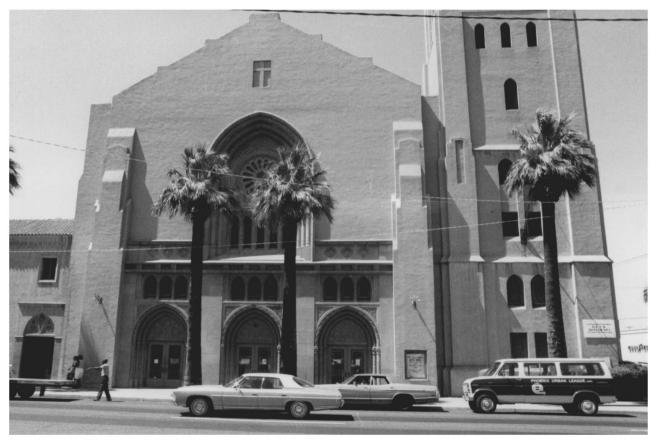

First Baptist Church Phoenix, Arizona Alvin Adams September 1981 negative, Alvin Adams Exterior Door, south facade FFR DEC 2 9 1981 Photo No. 3

First Baptist Church Phoenix, Arizona Alvin Adams September 1981 negative, Alvin Adams Exterior, looking northwest Photo No. 4 DEC 2 9 1981