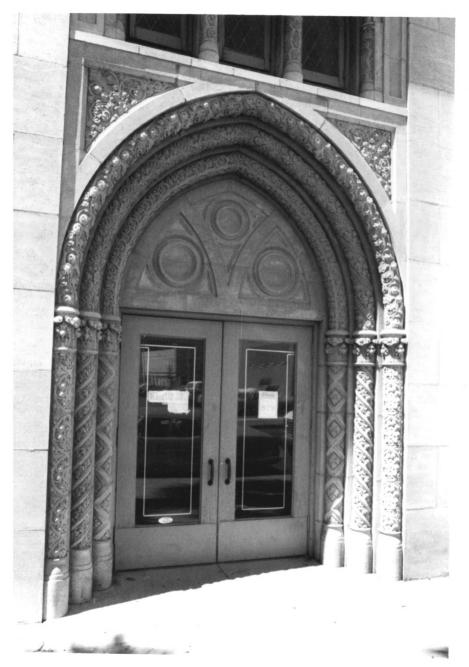

First Baptist Church Phoenix, Arizona Alvin Adams September 1981 negative, Alvin Adams Exterior Door, south facade FFR DEC 2 9 1981 Photo No. 3

First Baptist Church Phoenix, Arizona Alvin Adams September 1981 negative, Alvin Adams Exterior, looking northwest Photo No. 4 DEC 2 9 1981