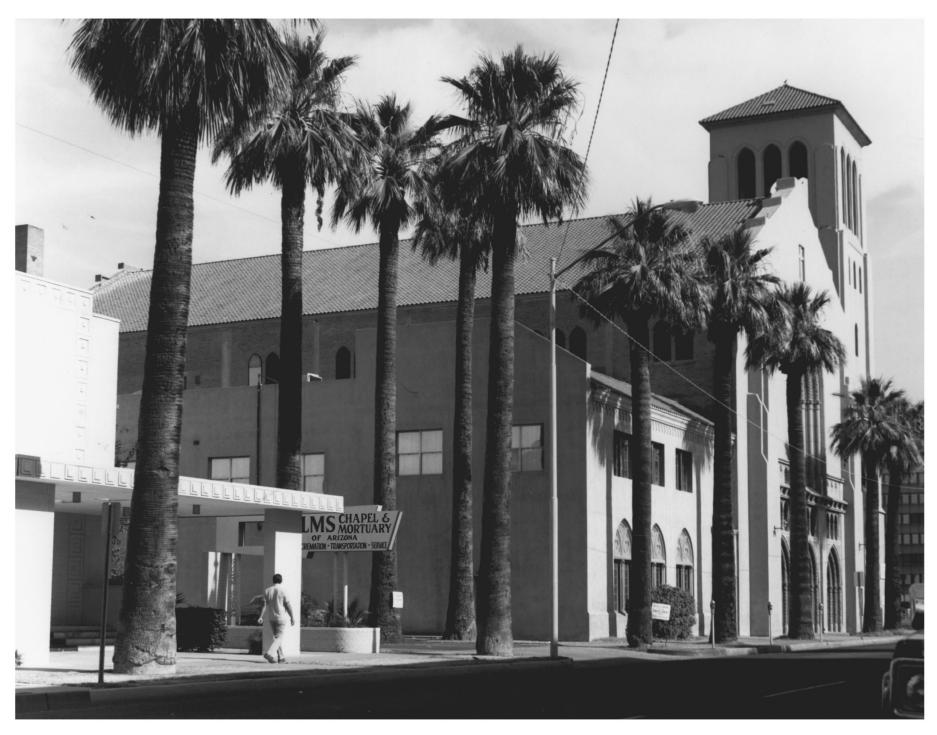

First Baptist Church Phoenix, Arizona Alvin Adams September 1981 negatives, Alvin Adams Exterior, looking northwest DEC 2 9 1981 Photo No. 1

First Baptist Church Phoenix, Arizona Alvin Adams September 1981 negative, Alvin Adams Exterior, looking north Photo No. 2 DEC 2 9 1981