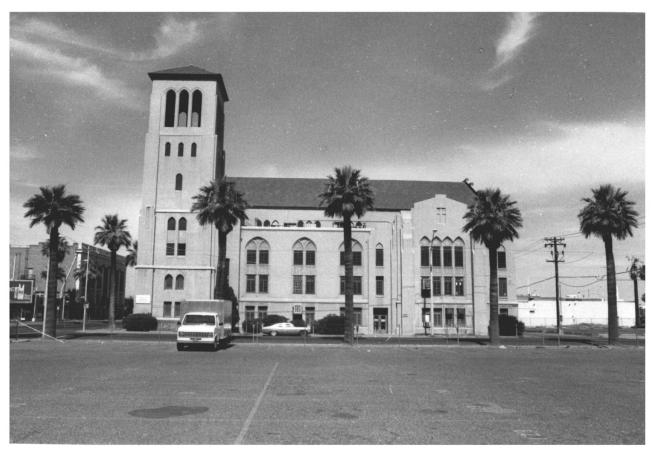

First Baptist Church Phoenix, Arizona Alvin Adams September 1981 negatives, Alvin Adams Exterior, looking northwest DEC 2 9 1981 Photo No. 1

First Baptist Church Phoenix, Arizona Alvin Adams September 1981 negative, Alvin Adams Exterior, looking north Photo No. 2 DEC 2 9 1981