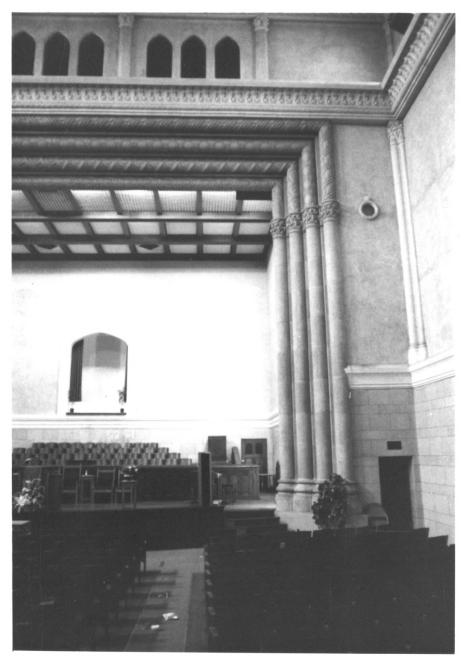

First Baptist Church Phoenix, Arizona Alvin Adams September 1981 negative, Alvin Adams Interior, looking north from balcony DEC 2 9 1981 Photo No. 7

Phoenix, Arizona
Alvin Adams
September 1981

First Baptist Church