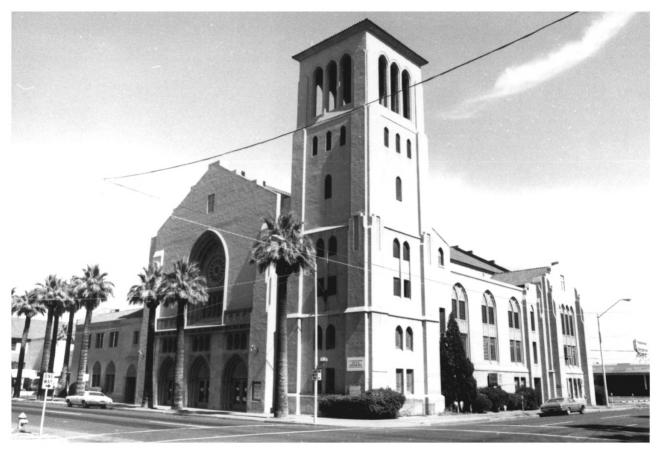

First Baptist Church Phoenix, Arizona Alvin Adams September 1981 negatives, Alvin Adams Exterior, looking northwest DEC 2 9 1981 Photo No. 1

First Baptist Church Phoenix, Arizona Alvin Adams September 1981 negative, Alvin Adams Exterior, looking north Photo No. 2 DEC 2 9 1981