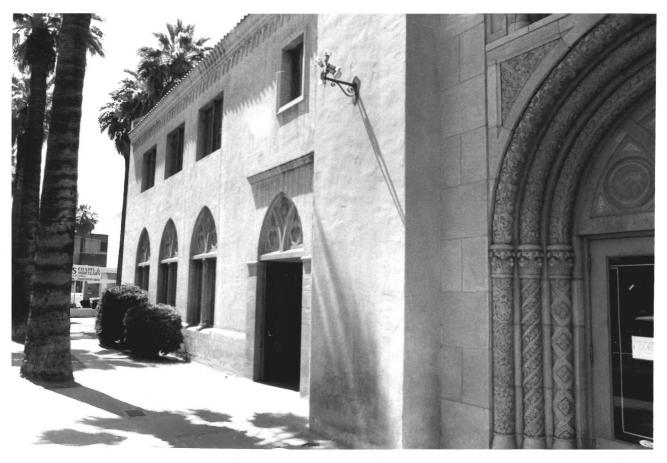

First Baptist Church Phoenix, Arizona Alvin Adams September 1981 negative, Alvin Adams Exterior, looking west FFR DEC 2 9 1981

First Baptist Church Phoenix, Arizona Alvin Adams September 1981 negative, Alvin Adams Exterior, looking south Photo No. 6 DEC 2 9 1981