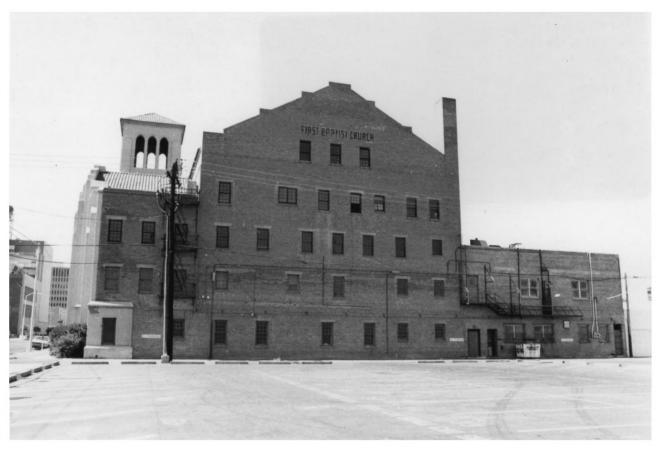

First Baptist Church Phoenix, Arizona Alvin Adams September 1981 negative, Alvin Adams Exterior, looking west FFR DEC 2 9 1981

First Baptist Church Phoenix, Arizona Alvin Adams September 1981 negative, Alvin Adams Exterior, looking south Photo No. 6 DEC 2 9 1981