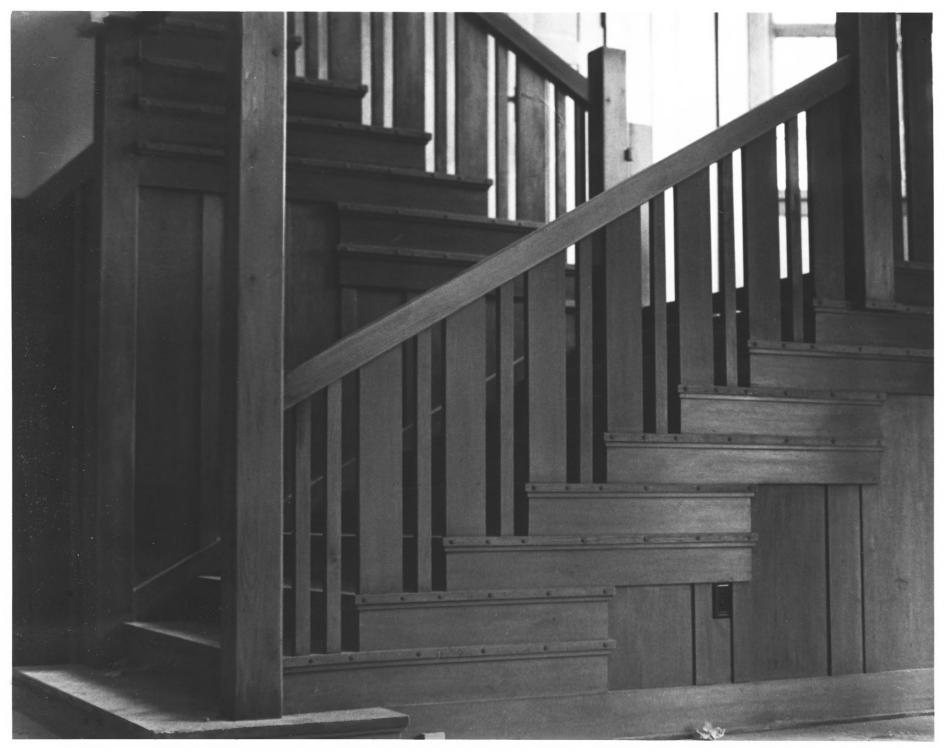

Cauros House Rear Lori axalson 15855

The Bolton House
Pasadena, CA los Angles coory
February 1980
Negatives: Photographer
View: Interior. First floor stairway
Photographer: Lori Axelson, Pasadena
Photograph No.: (o cf a

Yours House Stairwad Jori axalran 100 3+ 4 5905.

The Bolton House
Pasadena, CA Los Angeles Court
February 1980
Negatives: Photographer
View: Interior. Fireplace, living room
Photographer: Lori Axelson, Pasadena
Photograph No.: 7 of 9