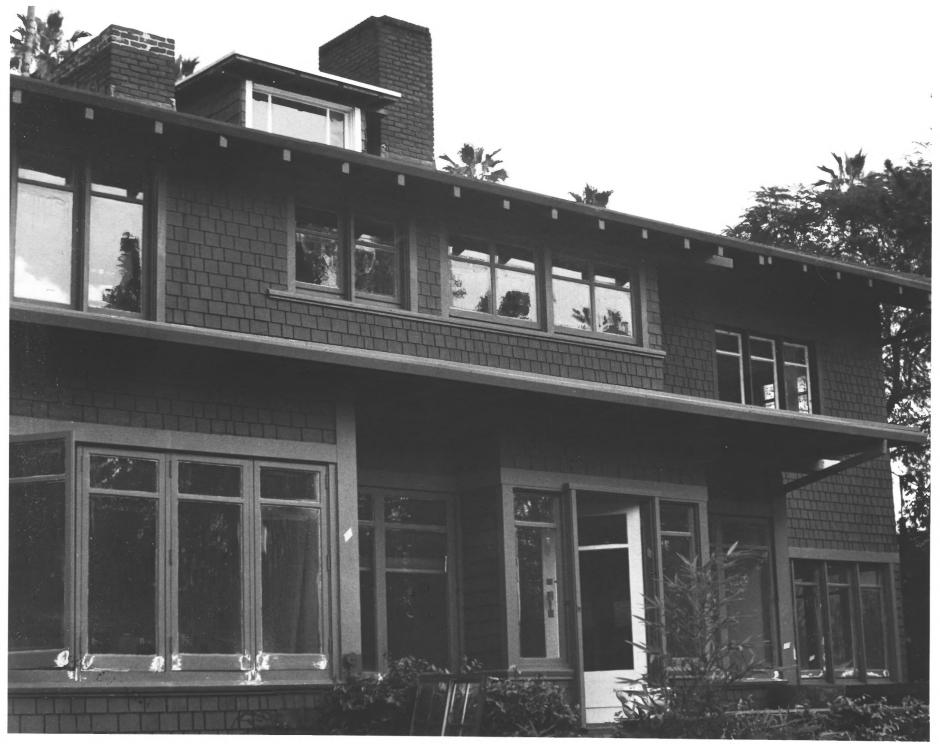

YOU ROLL HOUSE REAR LOW 1 SAC 1 SAC MAY 15 1000

The Bolton House
Pasadena, CA was Angles consumpted February 1980
Photographer: Lori Axelson JUL 9 1980
Negative: Photographer
View: South elevation. SE corner.
Photograph No.: 5 of 9