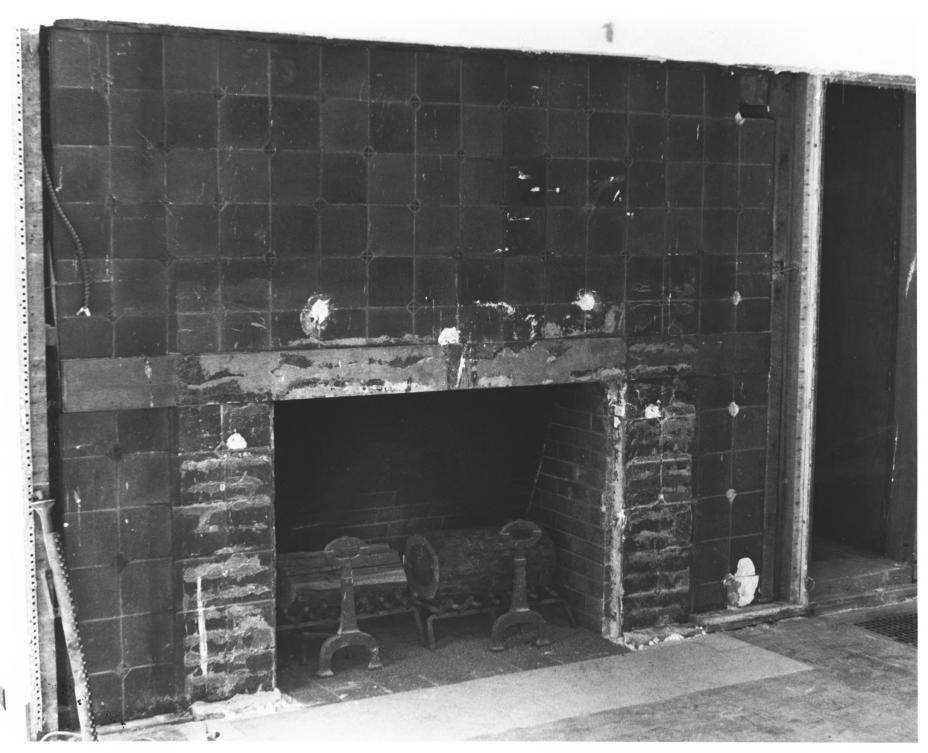

Yours House Stairwad Jori axalran 100 3+ 4 5905.

The Bolton House
Pasadena, CA Los Angeles Court
February 1980
Negatives: Photographer
View: Interior. Fireplace, living room
Photographer: Lori Axelson, Pasadena
Photograph No.: 7 of 9

Can Ross House L.R.
Traplace L.R.
Lori Oralson
Lori 10 5905

The Bolton House Pasadena, CA Los Angeles Coonly February, 1980 Photographer: Lori Axelson, Pasadena Negative: Photographer View: Interior. Storage wall, master bedroom JUL 9 1980