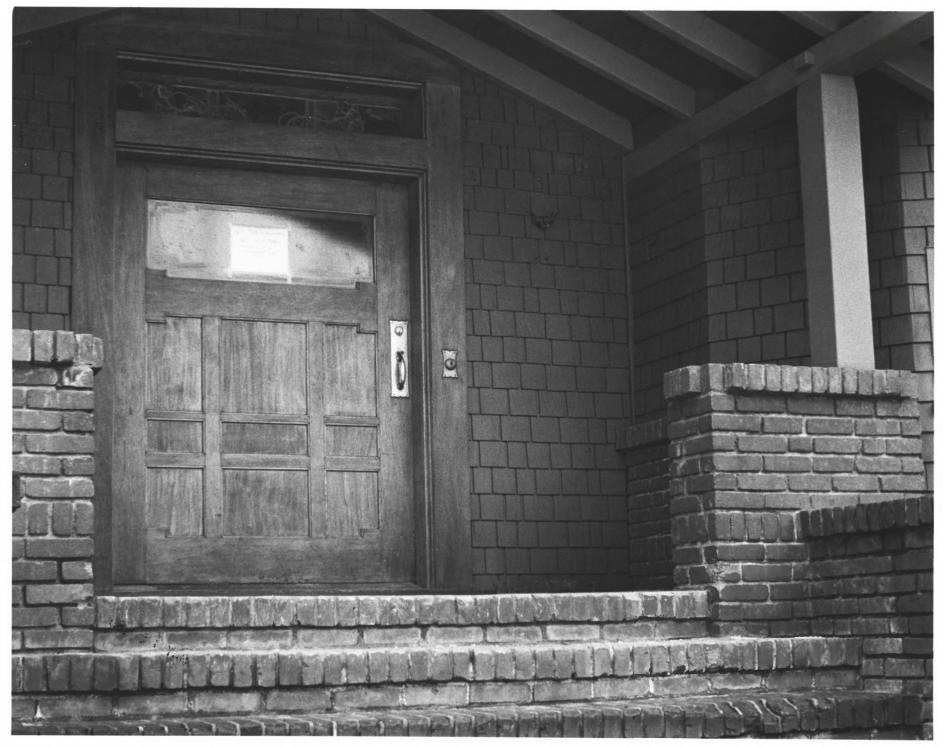

Front Extended dateil

The Bolton House
Pasadena, CA Los Angeles County
February 1980
Photographer: Lori Axelson
Negative: Photographer
View: North elevation. Front door
Photograph No.: 3 of 9 JUL 9 1980

Vantors House
Room Dook
Room Dook
Room Secs.

The Bolton House
Pasadena, CA los Angeles Courty 9 980
February 1980
Negative: Photographer
View: South elevation. SW corner.
Photograph No.: 4 of 9
Photographer: Lori Axelson