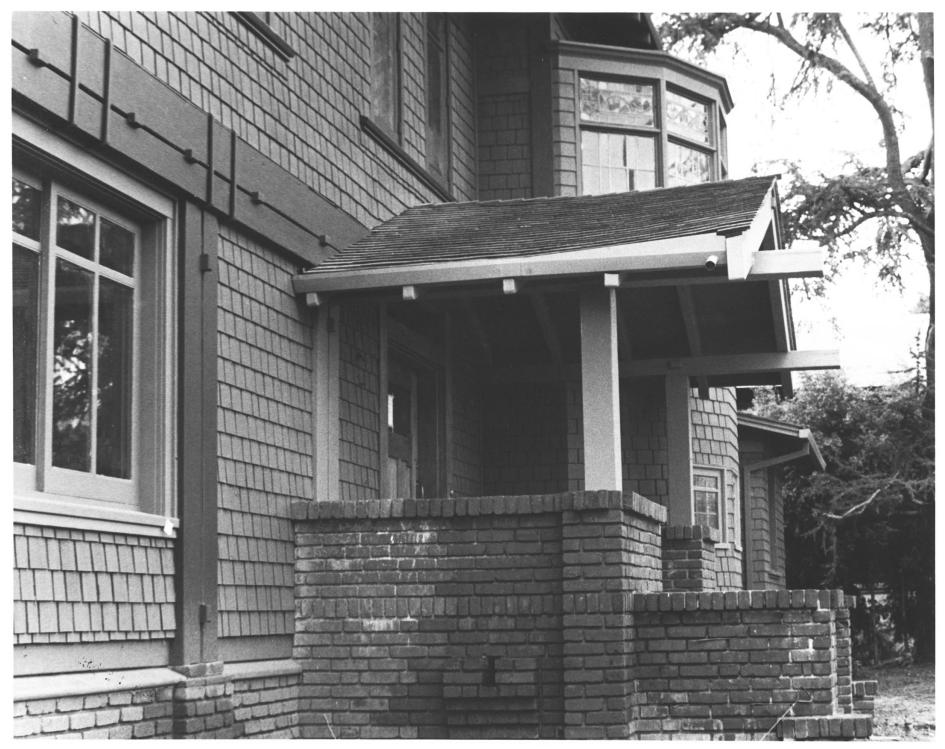

Lori akalson

John A 5200.

The Bolton House
Pasadena, CA has Angues county
February 1980
Photographer: Lori Axelson, Pasadena
Negative: Photographer
View: Northeast elevation. Entry.

Photograph No .: 2 049

Front Extended dateil

The Bolton House
Pasadena, CA Los Angeles County
February 1980
Photographer: Lori Axelson
Negative: Photographer
View: North elevation. Front door
Photograph No.: 3 of 9 JUL 9 1980