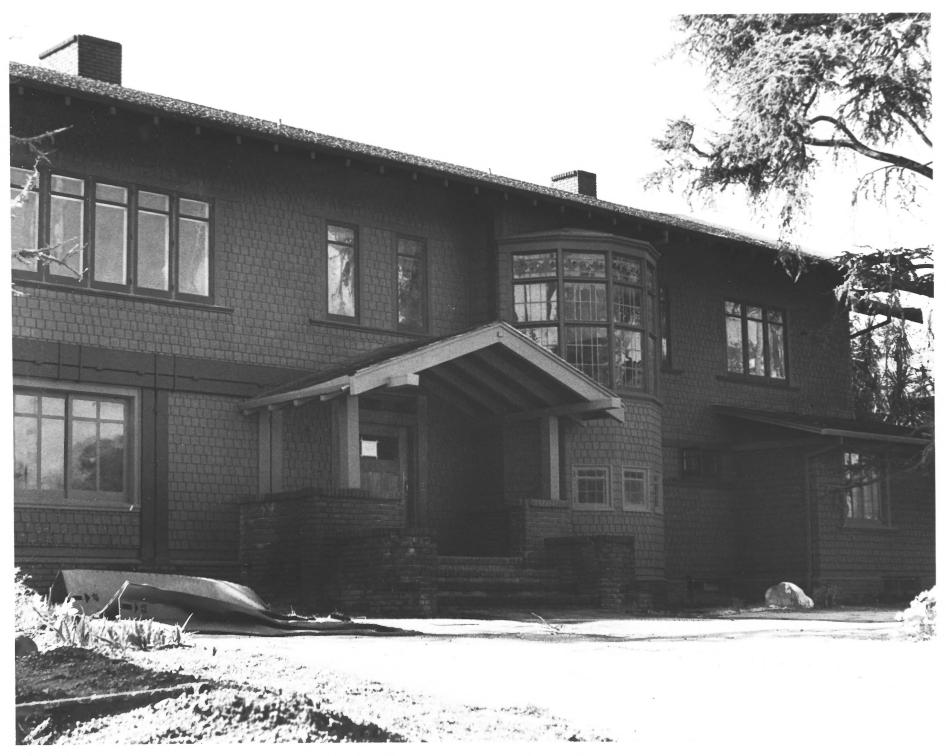

The Bolton House
Pasadena, CA Los Angeles county
February, 1980
Photographer: Lori Axelson, Pasadena
Negative: Photographer
View: North elevation
Photograph No.: 1 0 + 9

Can poss House

Lan poss destricts

Lori akalson

John A 5200.

The Bolton House
Pasadena, CA has Angues county
February 1980
Photographer: Lori Axelson, Pasadena
Negative: Photographer
View: Northeast elevation. Entry.

Photograph No .: 2 049