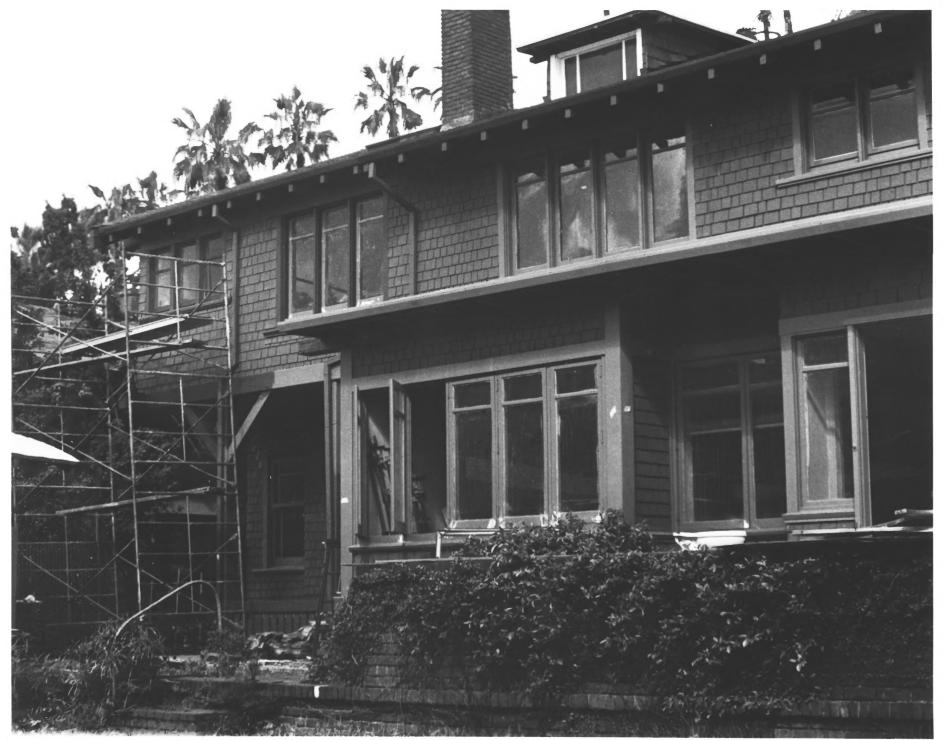

Vantors House
Room Dook
Room Dook
Room Secs.

The Bolton House
Pasadena, CA los Angeles Courty 9 980
February 1980
Negative: Photographer
View: South elevation. SW corner.
Photograph No.: 4 of 9
Photographer: Lori Axelson

YOU ROLL HOUSE REAR LOW 1 SAC 1 SAC MAY 15 1000

The Bolton House
Pasadena, CA was Angles consumpted February 1980
Photographer: Lori Axelson JUL 9 1980
Negative: Photographer
View: South elevation. SE corner.
Photograph No.: 5 of 9