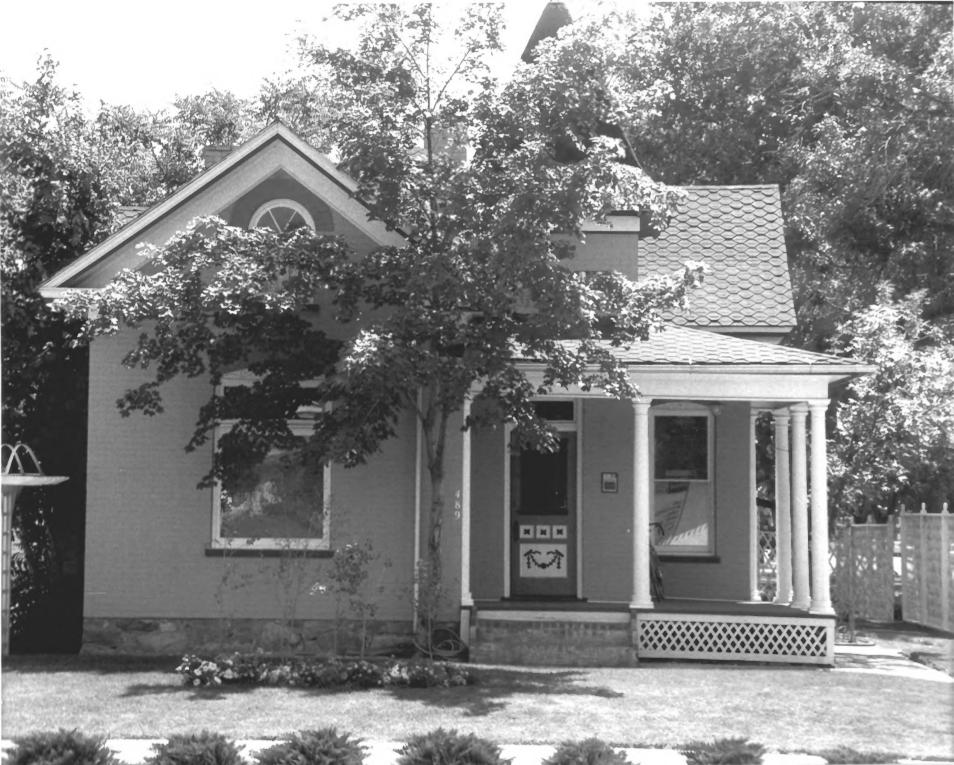

Angus George and Martha Amsil Beebe House 489 West 100 South Provo, Utah County, Utah

View of front looking from north to south

Photographer Kent Powell **10 SEP** 1979 August 1979 Negative filed at Utah State Historical Society OCT 3 | 1980

Angus George and Martha Amsil Beebe House 489 West 100 South Provo, Utah County, Utah

View of front looking from north to south 10 SEP 1979 Photographer Kent Powell August 1979 Negative filed at Utah State Historical Society NCT 3 1 1980