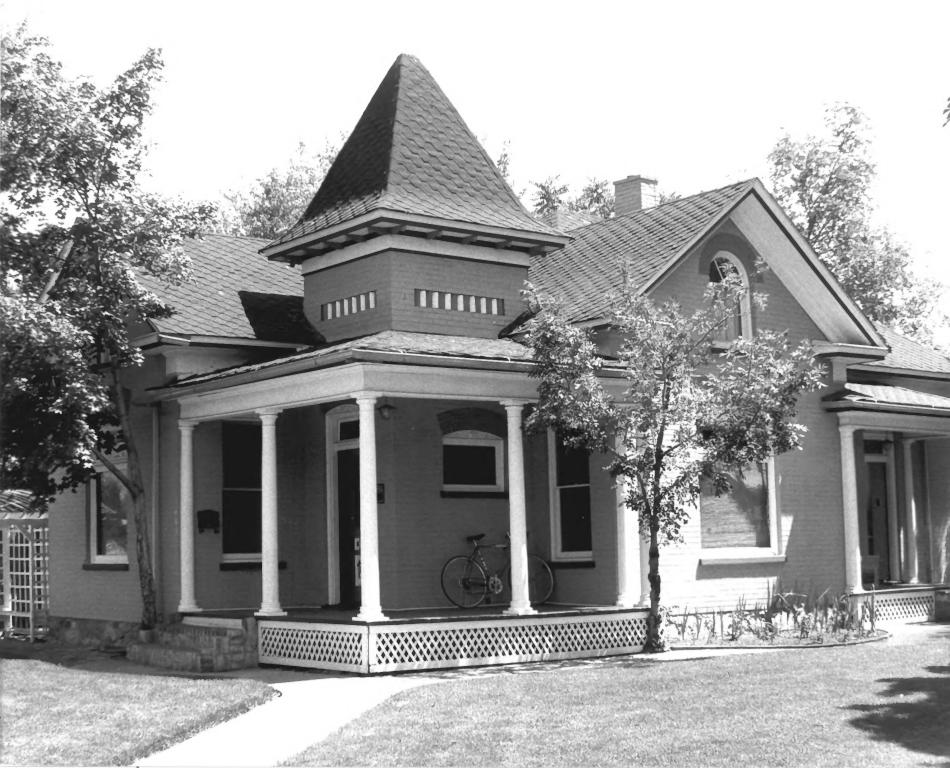

Angus George and Martha Amsil Beebe House 489 West 100 South Provo, Utah County, Utah<sub>OCT</sub> 3 | 1980

View of front and west side looking from northeast to southwest

Photographer Kent Powell **10 SEP 1979** August 1979 Negative filed at Utah State Hist. Society

Angus George and Martha Amsil Beebe House 489 West 100 South Provo, Utah County, Utah

View of front and west side looking from northeast to southwest

Photographer Kent Powell 10 SEP 1979 August 1979 Negative filed at Utah State Historical Society OCT 3 | 1980