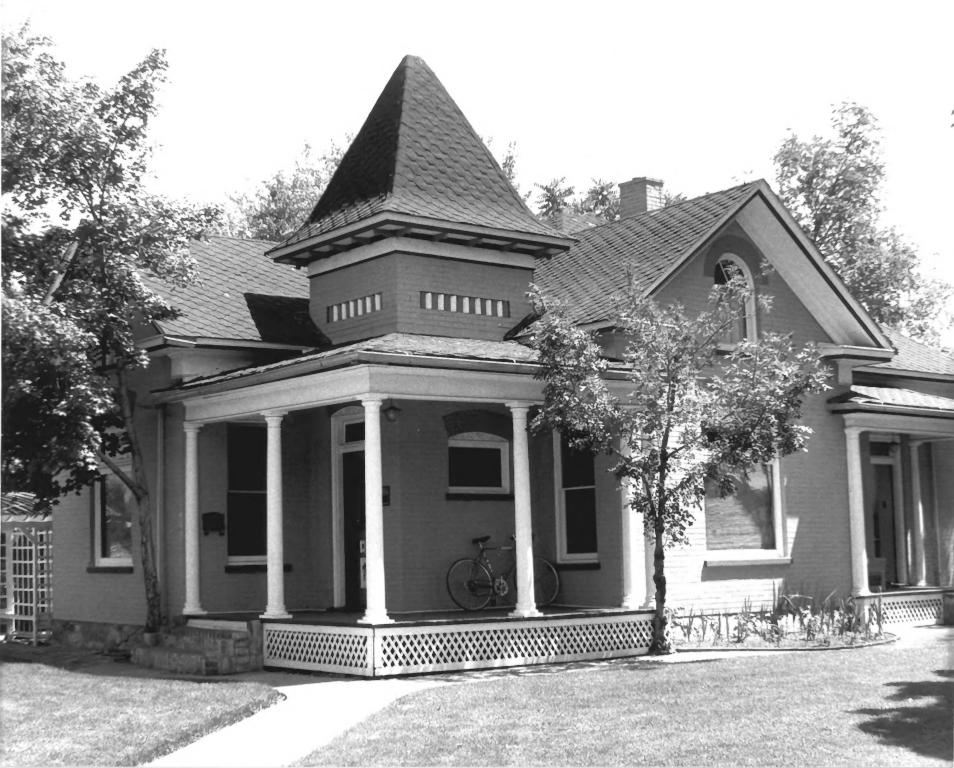

Angus George and Martha Amsil Beebe House 489 West 100 South Provo, Utah County, Utah<sub>OCT</sub> 3 | 1980

View of front and west side looking from northeast to southwest

Photographer Kent Powell **10 SEP 1979** August 1979 Negative filed at Utah State Hist. Society

Angus George and Martha Amsil Beebe House 489 West 100 South Provo, Utah County, Utah

View of front and west side looking from northeast to southwest

Photographer Kent Powell 10 SEP 1979 August 1979 Negative filed at Utah State Historical Society OCT 3 | 1980