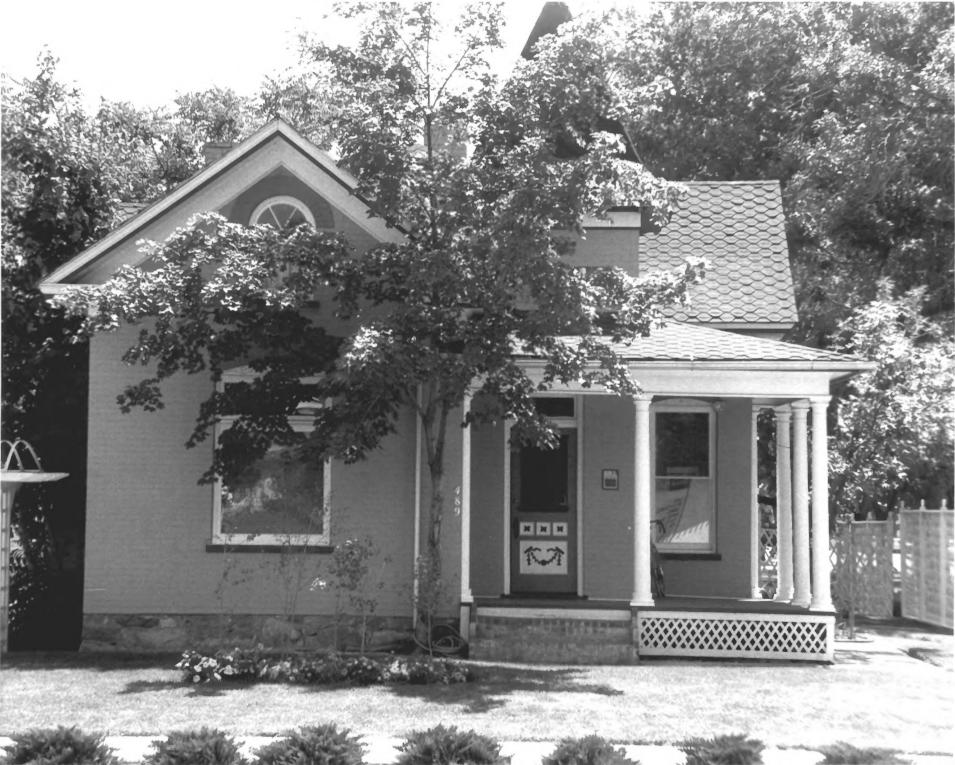

Angus George and Martha Amsil Beebe House 489 West 100 South Provo, Utah County, Utah

View of front looking from north to south

Photographer Kent Powell **10 SEP** 1979 August 1979 Negative filed at Utah State Historical Society OCT 3 | 1980

Angus George and Martha Amsil Beebe House 489 West 100 South Provo, Utah County, Utah

View of front looking from north to south 10 SEP 1979 Photographer Kent Powell August 1979 Negative filed at Utah State Historical Society NCT 3 1 1980