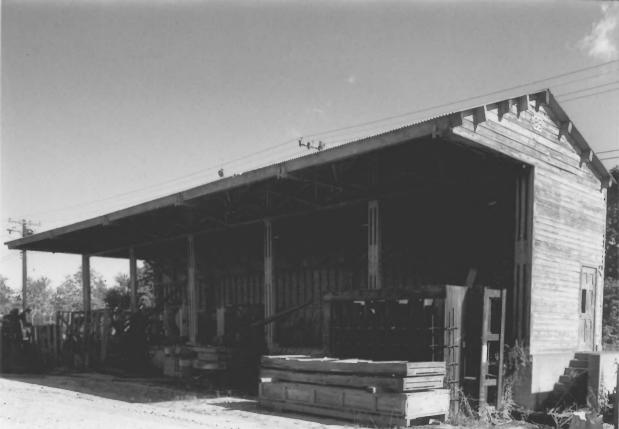

AA - 4/8/9 U.S. Coast Guard Yard Curtis Bay - Building No. 14 Anne ARundel County, Md Susanne Moore July 1981 Maryland Historical Trust, Annapolis, Md Northeast corner 62166

AA - 48 U.S. Coast Guard Yard Curtis Bay - Building No. 89 Anne Arundel County, Md Susanne Moore July 1981 Maryland Historical Trust, Annapolis, Md Northeast corner

63/64

AA-M U.S. Coast Guard Yard Curtis Bay - Building NO. 89 Anne Arundel County, Md Susanne Moore July 1981 Maryland HIstorical Trust, Annapolis, Md Southeast corner 64/10/0

U.S. Coast Guard Yard AA-Curtis Bay - Building No. 89 Southwest corner Construction photograph, c. 1942 Original on file in Yard photographic archvies