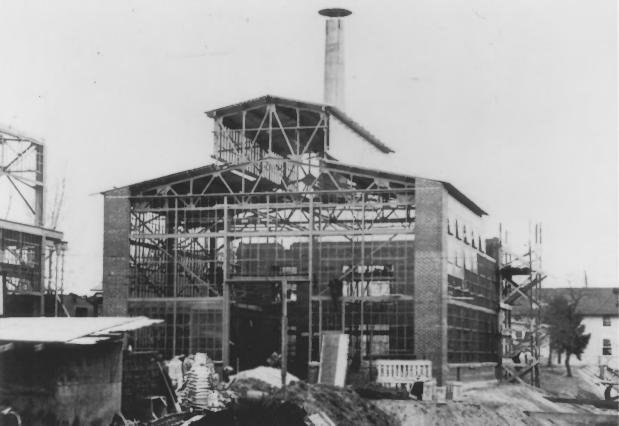

U.S. Coast Guard Yard AA'- WIN 183 Curtis Bay Anne Arundel County, Md Susanne Moore July 1981 Md Historical Trust, Annapolis, Md View of the Yard to the southwest from the head of Arundel Cove 1/66

U.S. Coast Guard Yard Curtis AAMAMAMA -784(A) Bay-Building No. 38 Anne Arundel County, Md Susanne Moore July 1981 Maryland Historical Trust, Annapolis, Md Southeast corner 3/66