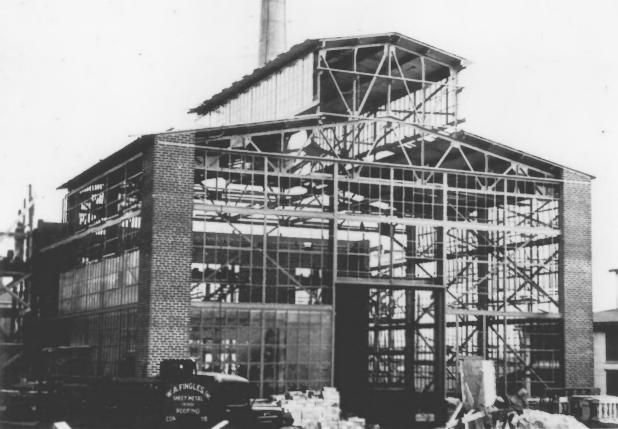

BÁRRACKS U S COAST GUARD DEPOT CURTIS BAY MO CONSOLIDATED ENG CO CONTRACTORS

U.S. Coast Guard Yard AA - MON 198 Curtis Bay - Building NO. 33 Southwest corner Construction photograph, c. 1939 Original on file in Yard photographic archives

U.S. Coast Guard Yard AA-MM 198 Curtis Bay - Building NO. 33 WEst facade Construction photograph, c. 1939 Original on file in Yard photographic archives 60/66

U.S. Coast Guard Yard Curtis Bay - Building No. 14 Anne Arundel County, Md Susanne Moore July 1981 Maryland Historical Trust, Annapolis, MD West facade