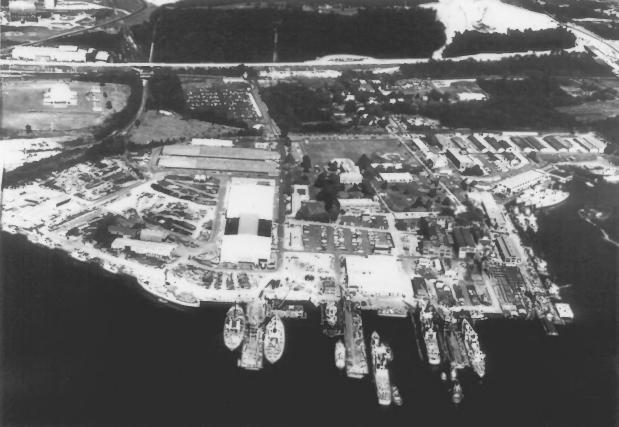

U.S. Coast Guard Yard AA'- WIN 183 Curtis Bay Anne Arundel County, Md Susanne Moore July 1981 Md Historical Trust, Annapolis, Md View of the Yard to the southwest from the head of Arundel Cove 1/66

U.S. Coast Guard Yard Curtis AAMAMAMA -784(A) Bay-Building No. 38 Anne Arundel County, Md Susanne Moore July 1981 Maryland Historical Trust, Annapolis, Md Southeast corner 3/66