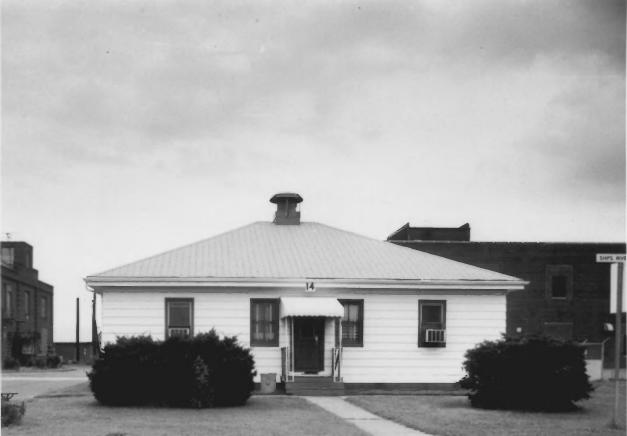

U.S. Coast Guard Yard AA-MM 198 Curtis Bay - Building NO. 33 WEst facade Construction photograph, c. 1939 Original on file in Yard photographic archives 60/66

U.S. Coast Guard Yard Curtis Bay - Building No. 14 Anne Arundel County, Md Susanne Moore July 1981 Maryland Historical Trust, Annapolis, MD West facade

AA - 4/8/9 U.S. Coast Guard Yard Curtis Bay - Building No. 14 Anne ARundel County, Md Susanne Moore July 1981 Maryland Historical Trust, Annapolis, Md Northeast corner 62166

AA - 48 U.S. Coast Guard Yard Curtis Bay - Building No. 89 Anne Arundel County, Md Susanne Moore July 1981 Maryland Historical Trust, Annapolis, Md Northeast corner