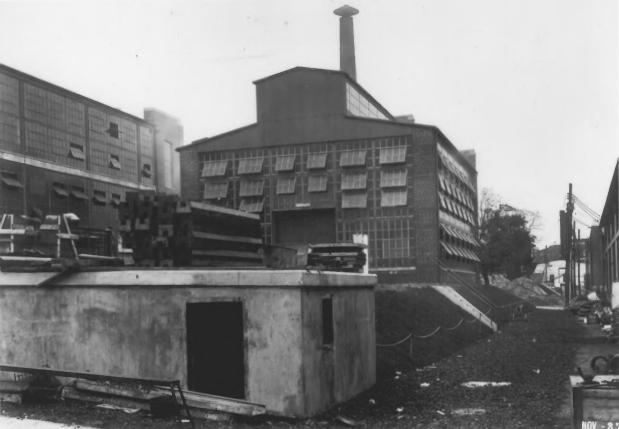

22/66

U.S. Coast Guard Yard AA-1998 786 Curtis Bay - Building No. 5 Interior construction photograph, c. 1934 Original on file in Yard photographic archives

23/66

AA - 4789 U.S. Coast Guard Yard Curtis Bay - Building No. 11 Anne Arundel County, Md Susanne Moore July 1981 Maryland Historical Trust, Annapolis, Md Southwest corner