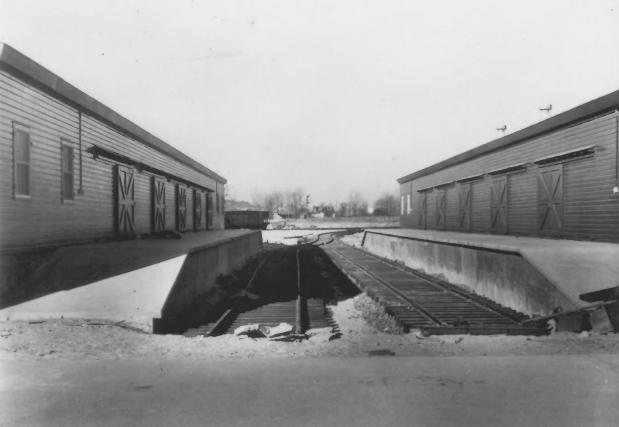

U.S. Coast Guard Yard AA-Curtis Bay, Building No. 24 Historic photograph of No. 24 (left) and No. 25 (right) with railroad siding between, looking north Original on file in Yard photographic 3 archives