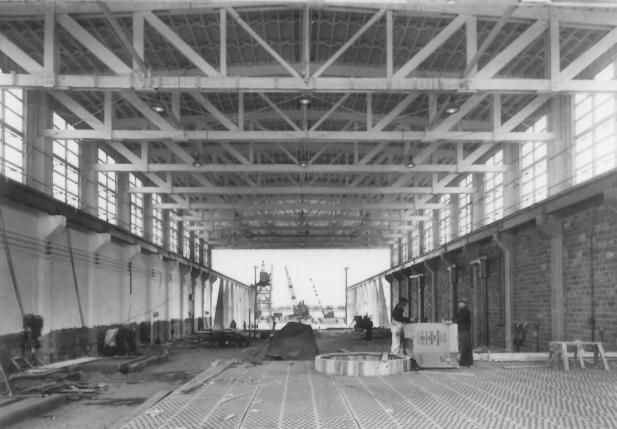

22/66

U.S. Coast Guard Yard AA-1998 786 Curtis Bay - Building No. 5 Interior construction photograph, c. 1934 Original on file in Yard photographic archives

23/66

AA - 4789 U.S. Coast Guard Yard Curtis Bay - Building No. 11 Anne Arundel County, Md Susanne Moore July 1981 Maryland Historical Trust, Annapolis, Md Southwest corner