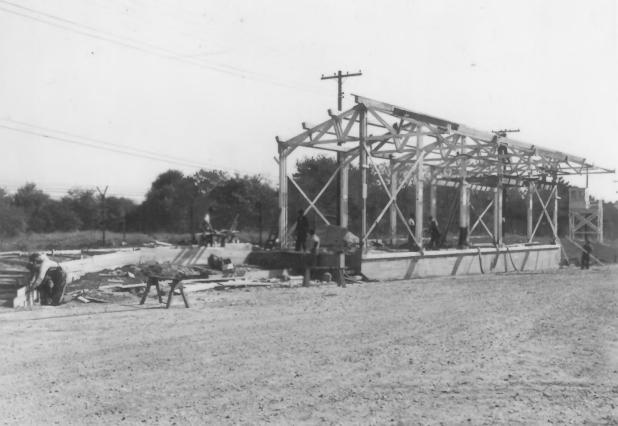

63/64

AA-M U.S. Coast Guard Yard Curtis Bay - Building NO. 89 Anne Arundel County, Md Susanne Moore July 1981 Maryland HIstorical Trust, Annapolis, Md Southeast corner 64/10/0

U.S. Coast Guard Yard AA-Curtis Bay - Building No. 89 Southwest corner Construction photograph, c. 1942 Original on file in Yard photographic archvies