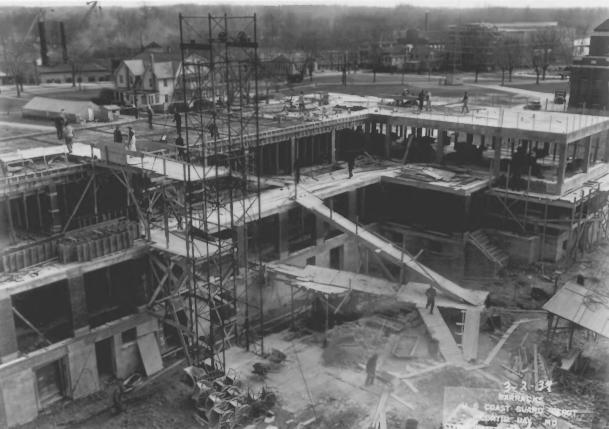

BÁRRACKS U S COAST GUARD DEPOT CURTIS BAY MO CONSOLIDATED ENG CO CONTRACTORS

U.S. Coast Guard Yard AA - MON 198 Curtis Bay - Building NO. 33 Southwest corner Construction photograph, c. 1939 Original on file in Yard photographic archives