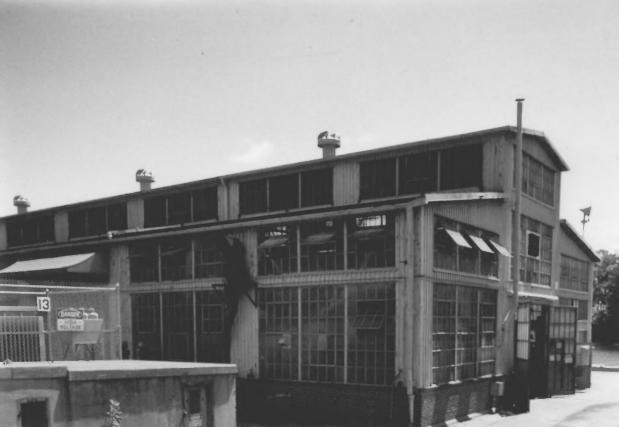

anne Moore July 1981 Maryland Historical Trust, Annapolis, Md SW corner (No. 44 in foreground) 19/66



U.S. Coast Guard Yard AA-400000 Curtis Bay Buildings 52 and 57 Anne ARundel County, Md Susanne Moore August 1981 Maryland Historical Trust, Annapolis, Md northeast corners, No. 47 in foreground 20/66



AA-MIM U.S. Coast Guard Yard Curtis Bay - Building No. 5 Anne Arundel County, Md Susanne Moore July 1981 Maryland Historical Trust, Annapolis, Md NW corner 21/66



186 U.S. Coast Guard Yard AA-4 Curtis Bay - Building No. 5 Anne Arundel Counlty, Md Susanne Moore July 1981 Maryland Historical Trust, Annapolis, MD SE corner

22/66



U.S. Coast Guard Yard AA-1998 786 Curtis Bay - Building No. 5 Interior construction photograph, c. 1934 Original on file in Yard photographic archives

23/66



AA - 4789 U.S. Coast Guard Yard Curtis Bay - Building No. 11 Anne Arundel County, Md Susanne Moore July 1981 Maryland Historical Trust, Annapolis, Md Southwest corner

24/66



## AA - 4/100 U.S. Coast Guard Yard Curtis Bay - Building No. 11 Anne Arundel County, Md Susanne Moore July 1981 Maryland Historical Trust, Annapolis, Md NE CORNER





U.S. Coast Guard Yard AA-4 Curtis Bay - Building No. 11 Anne ARundel County, Md Interior, looking toward southwest corner, c. 1980 from original on file in Yard photo-graphic archives





## U.S. Coast Guard Yard Curtis AA-400 Bay - Building No .15 Anne ARundel County, Md Susanne Moore July 1981 Maryland Historical Trust, Annapolis, Md Southeast corner

27/66



788 AA-1178 U.S. Coast Guard Yard Curtis Bay - Building No. 15 Anne ARundel County, Md