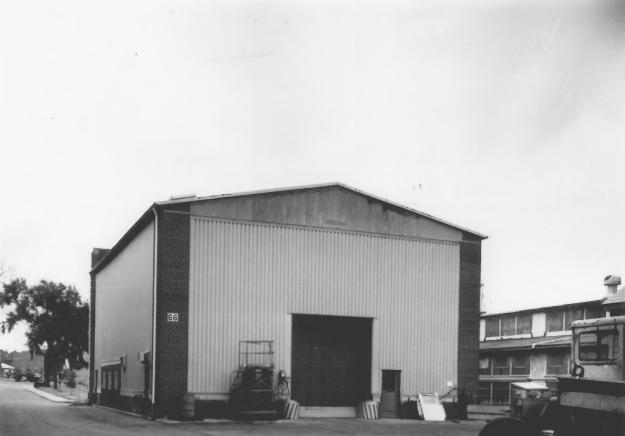

784(工) AA (ATAA) U.S. Coast Guard Yard Curtis Bay - Building No. 26 Anne Arundel County, Md Susanne Moore July 1981 Md Historical Grust, Annapolis, Md Southeast corner 10/66

784 AA-MAN (I) U.S. Coast Guard Yard Curtis Bay - Building No. 26 Construction photograph, c. 1942 Southeast corner Original on file in Yard photographic archives