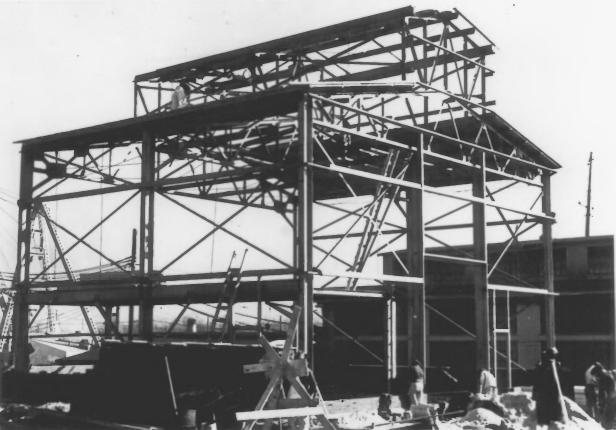

784(工) AA (ATAA) U.S. Coast Guard Yard Curtis Bay - Building No. 26 Anne Arundel County, Md Susanne Moore July 1981 Md Historical Grust, Annapolis, Md Southeast corner 10/66

784 AA-MAN (I) U.S. Coast Guard Yard Curtis Bay - Building No. 26 Construction photograph, c. 1942 Southeast corner Original on file in Yard photographic archives