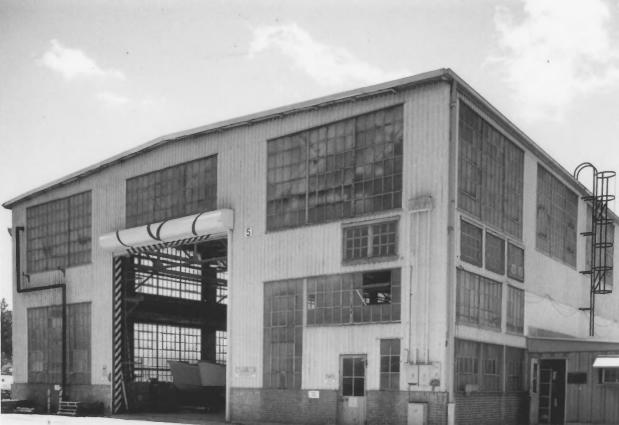

\$17/66

784(5) AA-474(J) U.S. Coast Guard Yard Curtis Bay - Building No. 44,45,46 Anne Arundel County, Md Susanne Moore July 1981 Maryland HIstorical Trust, Annapolis, MD NE corner (No. 46 in forebround) 18/66