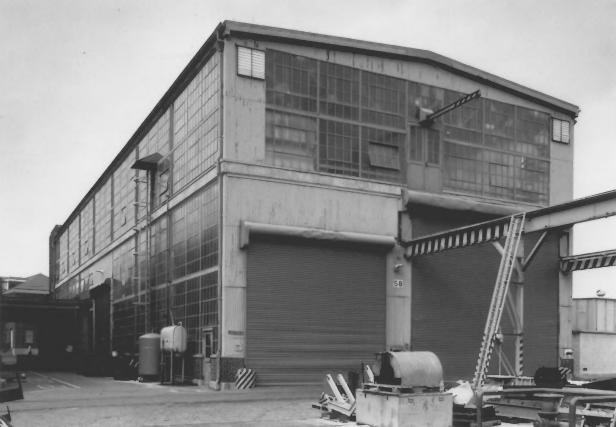

AA-CA U.S. Coast Guard Yard Curtis Bay - Building No. 66 Anne Arundel County, Md Susanne Moore July 1981 Maryland Historical Trust, Annapolis, Md Southwest corner 39/66

AA- MAR 192 U.S. Coast Guard Yard Curtis Bay - Building No. 66 Southwest corner Construction photograph, c. 1939 Original on file in Yard photographic archives

40/64

U.S. Coast Guard Yard AA-MAR 197 Curtis Bay - Building No. 66 Southwest corner Construction photograph, c. 1939 Original on file in Yard photographic archives

41/66

U.S. Coast Guard Yard AA-MIN Curtis Bay - Building No. 66 792 Southeast corner Construction photograph, c. 1939 Original on file in Yard photographic archives