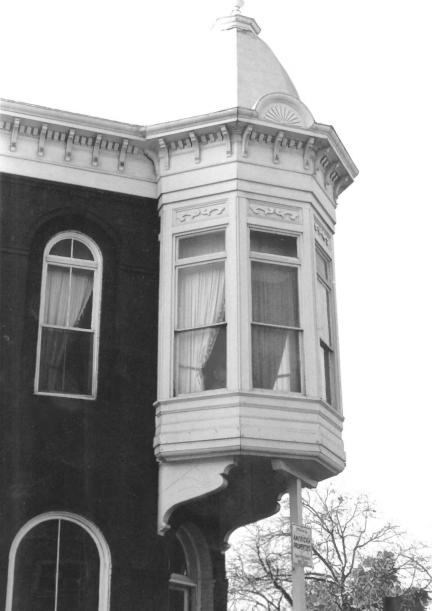

FEB 1 9 1982

- 1. The Locke Building 2. 13480 East Highway 88, Lockeford, San Joaquin County, Ca. 3. Karen J. Weitze
- 4. February 9, 1980 5. Negative in possession of Baker and Co.
- 6. Oriel corner tower; looking southwest. NOV 1 9 1990