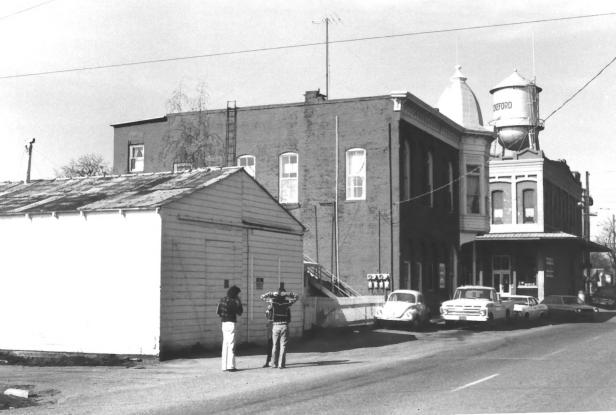

1. The Locke Building 2. 13480 East Highway 88, Lockeford, San Joaquin County, Ca. 3. Karen J. Weitze 4. February 9, 1980 5. Negative in possession of Baker and Co. 6. Shed at rear of property; looking west. 7. 8 of 8 FEB 1 9 1982