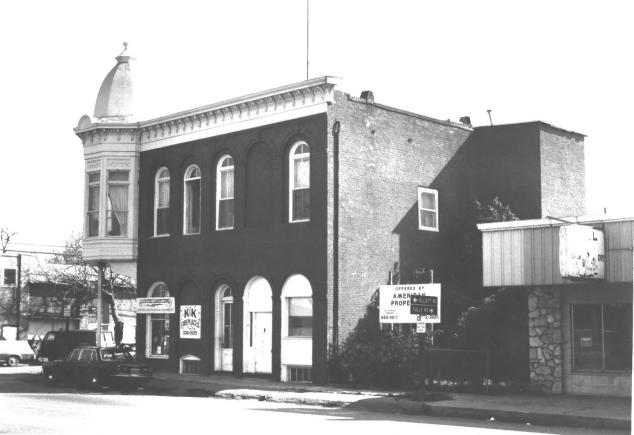

- 1. The Locke Building 2. 13480 East Highway 88, Lockeford, San Joaquin County, Ca.
- 3. Karen J. Weitze NOV 1 9 1980 4. February 9, 1980
- 6. Tully Road facade; looking west.
- 5. Negative in possession of Baker and Co. 7. 2 of 8 FEB 1 9 1982