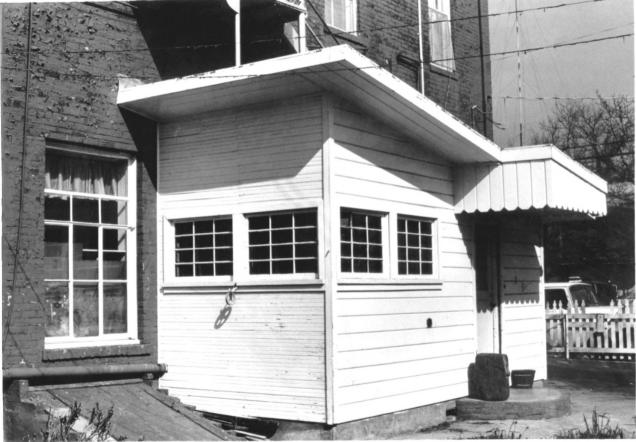

1. The Locke Building 2. 13480 East Highway 88, Lockeford, San Joaquin County, Ca. 3. Karen J. Weitze 4. February 9, 1980 5. Negative in possession of Baker and Co.

6. Bear addition; looking north

7. 7 of 8 FEB 1 9 1982