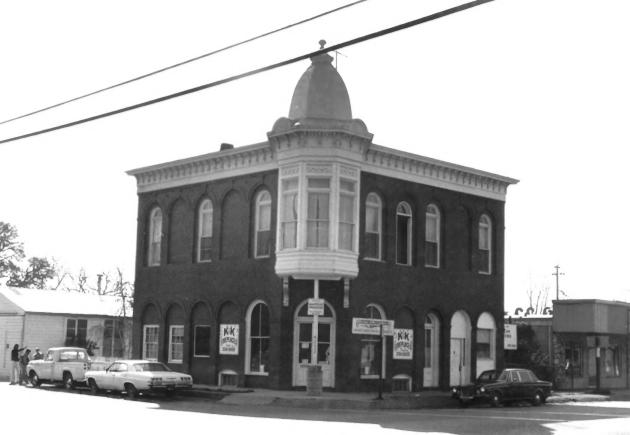

1. The Locke Building 2. 13480 East Highway 88, Lockeford, San Joaquin County, Ca. 3. Karen J. Weitze NOV 1 9 1980 4. February 9, 1980 5. Negative in possession of Baker and Co. 6. Main facades; looking south. 7. 1 of 8 FEB 1 9 1982