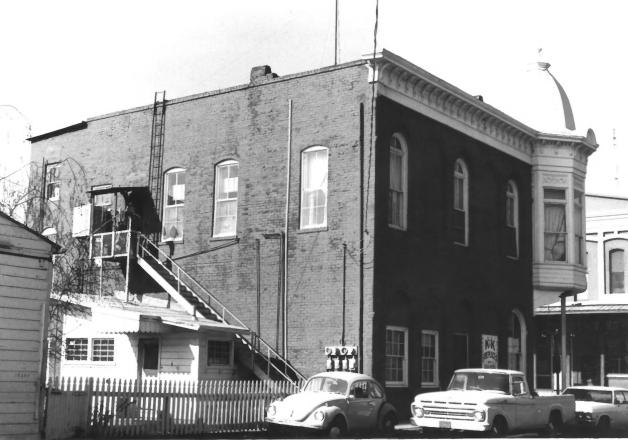

1. The Locke Building 2. 13480 East Highway 88, Lockeford, San Joaquin County, Ca. 3. Karen J. Weitze 4. February 9, 1980 5. Negative in possession of Baker and Co.

6. Bear addition; looking north

7. 7 of 8 FEB 1 9 1982