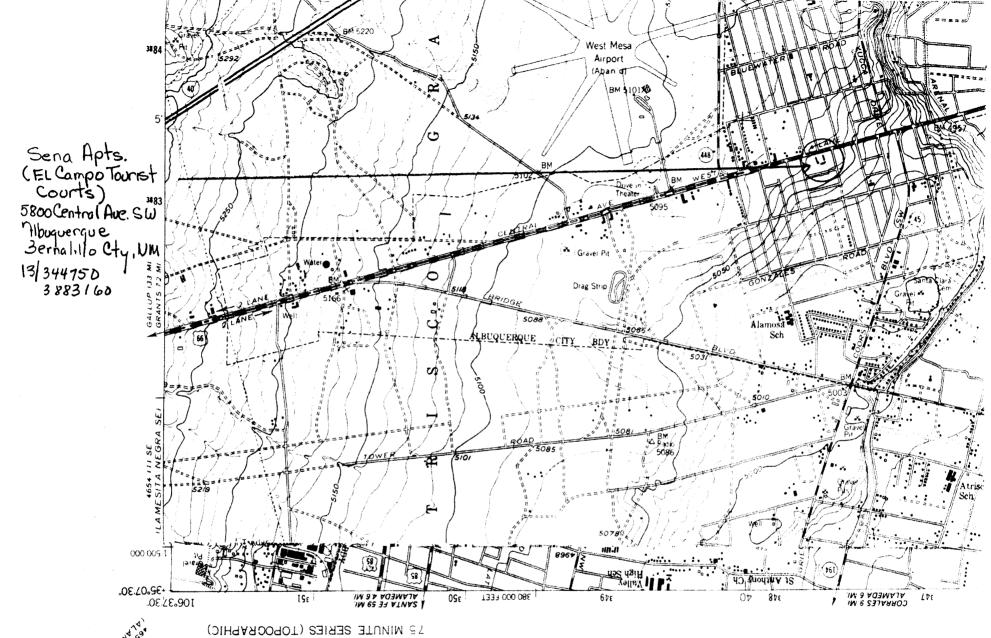

| El Campo To                               | urist Courts                                               | Bernalillo County, NM                          |    |
|-------------------------------------------|------------------------------------------------------------|------------------------------------------------|----|
| Name of Property                          |                                                            | County and State                               |    |
| 10. Geographica                           | l Data                                                     |                                                | _  |
| Acreage of Prop                           | erty one acre                                              | _                                              |    |
| UTM References<br>(Place additional UTM   | f references on a continuation sheet.)                     |                                                |    |
| 1 1 3 3 4 Easting 2 1                     | 4 7 5 0 3 8 8 3 1 6 0<br>Northing                          | Zone Easting Northing  4                       | 1_ |
| Verbal Boundary<br>(Describe the boundary | Description ries of the property on a continuation sheet.) | 2 555 SSTATIONARION STREET                     |    |
| Boundary Justifi<br>(Explain why the bou  | cation<br>ndaries were selected on a continuation sheet.)  |                                                |    |
| 11. Form Prepar                           | red By                                                     |                                                |    |
| name/title                                | David J. Kammer, Ph.D.                                     |                                                |    |
| organization                              | contract historian                                         | dateAugust, 1993                               |    |
| street & number_                          | 521 Aliso Dr. NE                                           | telephone (505) 266-0586                       |    |
| city or town                              | Albuquerque                                                | state NM zip code 87108                        |    |
| <b>Additional Docu</b>                    |                                                            |                                                |    |
| Submit the following                      | items with the completed form:                             |                                                |    |
| Continuation Sh                           | eets                                                       |                                                |    |
| Maps                                      |                                                            |                                                |    |
| A USGS                                    | map (7.5 or 15 minute series) indicating                   | g the property's location.                     |    |
| A Sketch                                  | map for historic districts and propertie                   | es having large acreage or numerous resources. |    |
| Photographs                               |                                                            |                                                |    |
| Represen                                  | tative black and white photographs o                       | of the property.                               |    |
| Additional items (Check with the SHP      | O or FPO for any additional items)                         |                                                |    |
| Property Owner                            |                                                            |                                                |    |
|                                           | at the request of SHPO or FPO.)                            |                                                |    |
| name                                      |                                                            |                                                |    |
| street & number                           |                                                            | telephone                                      |    |
| oits or town                              |                                                            | stata zin coda                                 |    |

# ALBUQUERQUE WEST QUADRANGLE