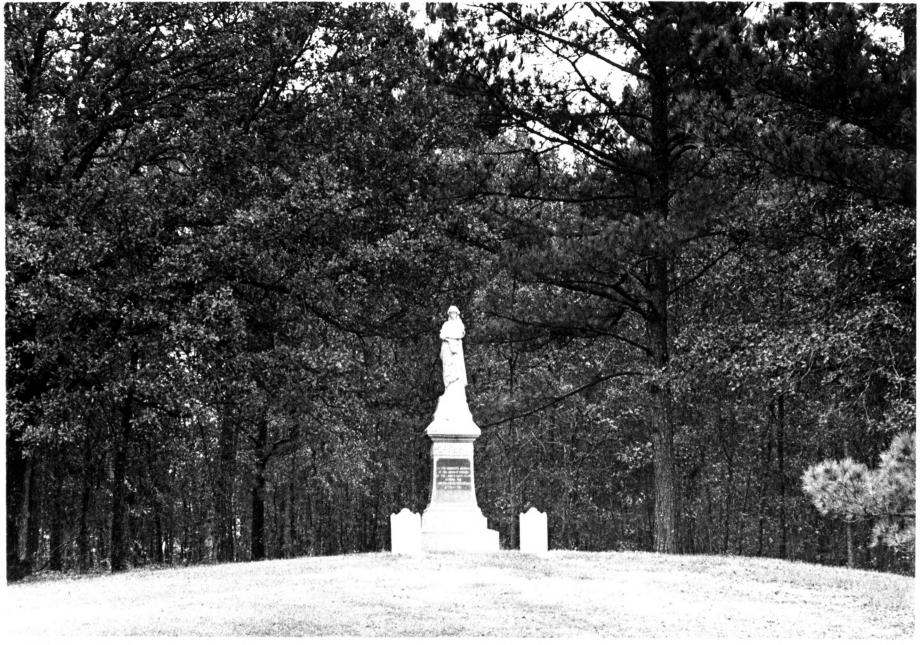

NEGATIVE FILED AT

Moores Creek National Military Park

4. IDENTIFICATION

DESCRIBE VIEW, DIRECTION, ETC.

View easterly from Patriot Monument. Loyalist Monument just off photo to left, Moore Monument left foreground, Heroic Women behind trees and on hill photo center and savannah central left.