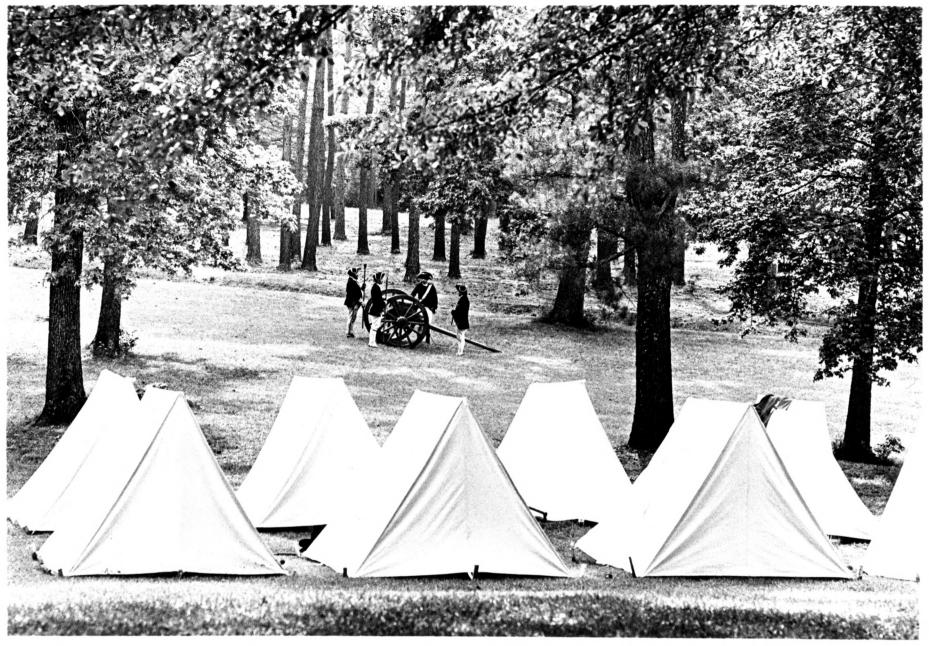

National Park Service
U.S. Department of the Interior
NPS Photo by Richard Frear
302-749

Moores Creek National Military Park is the site of a key battle of the American Revolution. Here, in February, 1776, North Carolina Patriots defeated a column of Loyalists, notably advancing the revolutionary cause in the South. Interpreters of the National Park Service regularly give living history demonstrations to provide visitors with better understanding of life 200 years ago.

National Park Service U.S. Department of the Interior NPS Photo by Richard Freer

74-1627-6 302-614 Moores Creek National Military Park is the site of a key battle of the American Revolution. Here, in February, 1776, North Carolina Patriots defeated a column of Loyalists, notably advancing the revolutionary cause in the South. Interpreters of the National Park Service regularly give living history demonstrations to provide visitors with better understanding of life 200 years ago.