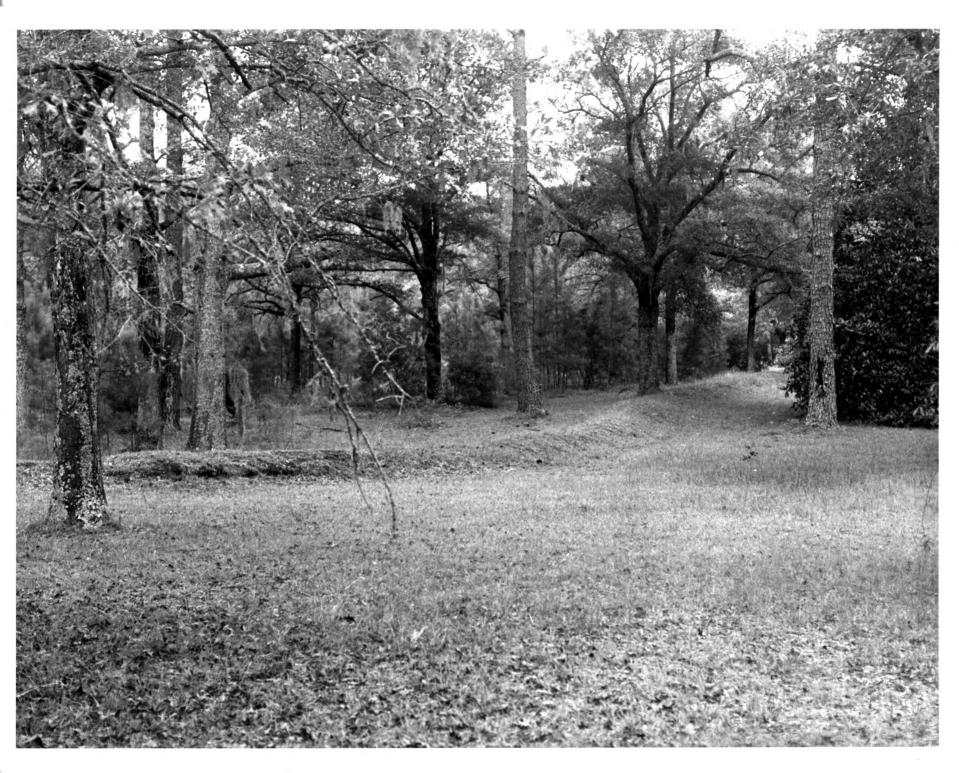

NEGATIVE FILED AT

Moores Creek National Military Park

4. IDENTIFICATION

DESCRIBE VIEW, DIRECTION, ETC.

View easterly from Patriot Monument. Loyalist Monument just off photo to left, Moore Monument left foreground, Heroic Women behind trees and on hill photo center and savannah central left.