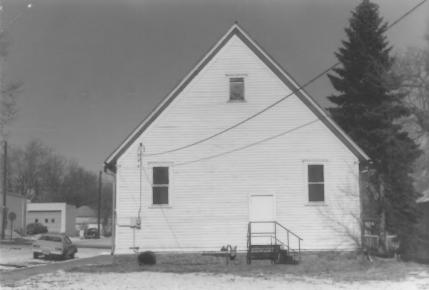

Lafayette Thematic District Congregational Church 300 E. Simpson Lafayette, Colorado Photographer - Manuel Weiss

7 January, 1982 Negative location - Colorado Historical Society Direction of Camera - North