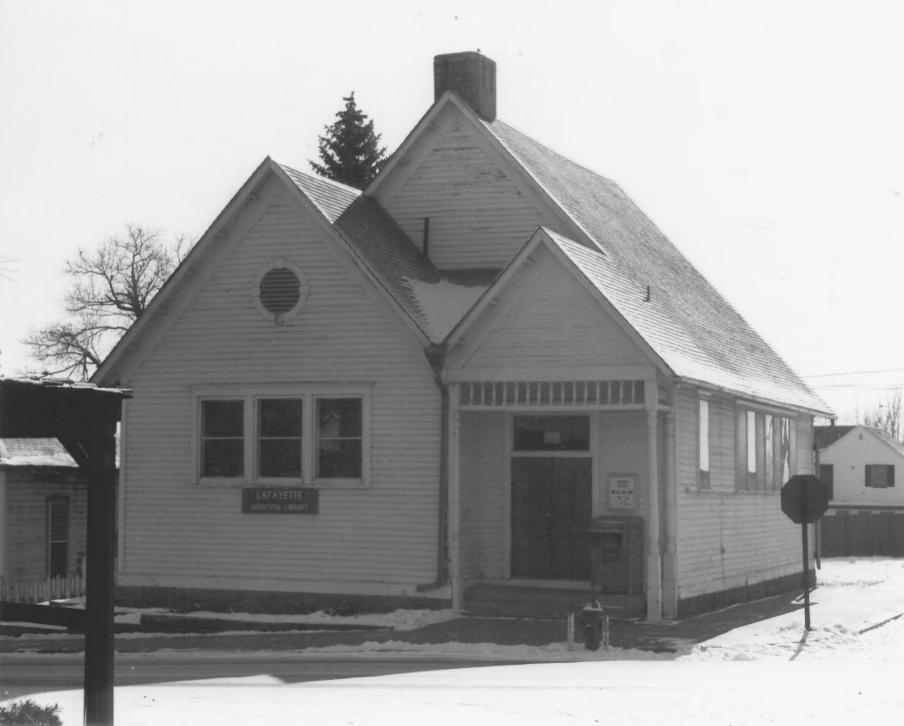

#10

Lafayette Thematic District

<u>Congregational Church</u> 300 E. Simpson

<u>Lafayette</u>, Colorado

Photographer - Manuel Weiss 7 January, 1982 Negative location - Colorado Historical Society Direction of Camera - Southwest #11