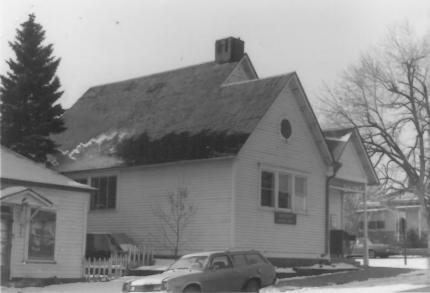

#10

Lafayette Thematic District

<u>Congregational Church</u> 300 E. Simpson

<u>Lafayette</u>, Colorado

Photographer - Manuel Weiss 7 January, 1982 Negative location - Colorado Historical Society Direction of Camera - Southwest #11