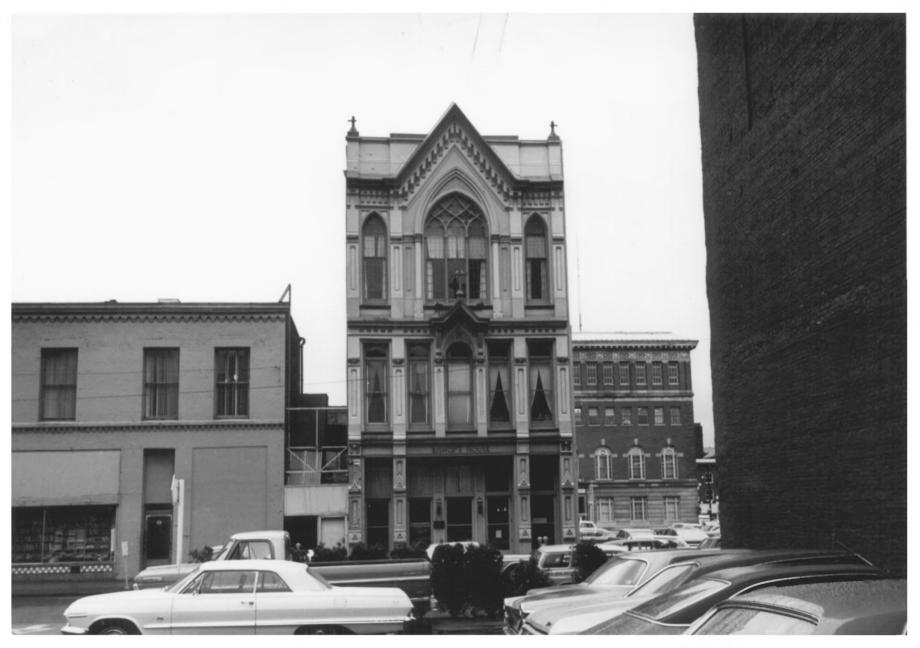

| 1. NAME      |                  |                               |            |          |                     | <u> </u> |
|--------------|------------------|-------------------------------|------------|----------|---------------------|----------|
| соммон:      |                  | Bishop's House                |            | PECEIVED |                     |          |
| AND/OR H     | ISTORIC:         | -                             |            |          | MELLIVEU            | 1-1      |
| 2. LOCATION  | ł                |                               |            |          | N AUG 1 4 1574      | 1-1      |
| STREET A     | ND NUMBER:       | 219-223 SW Star               | rk Str     | eet      | NATIONAL            | 8        |
| CITY OR T    | OWN:             | Portland                      |            |          | REGISTER            | 6        |
| STATE:       |                  | Oregon                        | code<br>41 | COUNTY:  | Multnomah           | 051      |
| . PHOTO RE   | FERENCE          | ,                             |            |          |                     |          |
| РНОТО СВ     | EDIT:            | Oregon State Highway Division |            |          |                     |          |
| DATE OF      | рното:           | December 1972                 |            |          |                     |          |
|              | and Recreation   | on Section, State             | e High     | way Divi | sion, Salem, Oregon | 97310    |
| 4. IDENTIFIC | CATION           |                               |            |          | -                   |          |
|              | E VIEW, DIRECTIO |                               | -          |          |                     |          |
| Sout         | h-facing from    | t of Bishop's Ho              | use in     | Portlan  | d.                  |          |