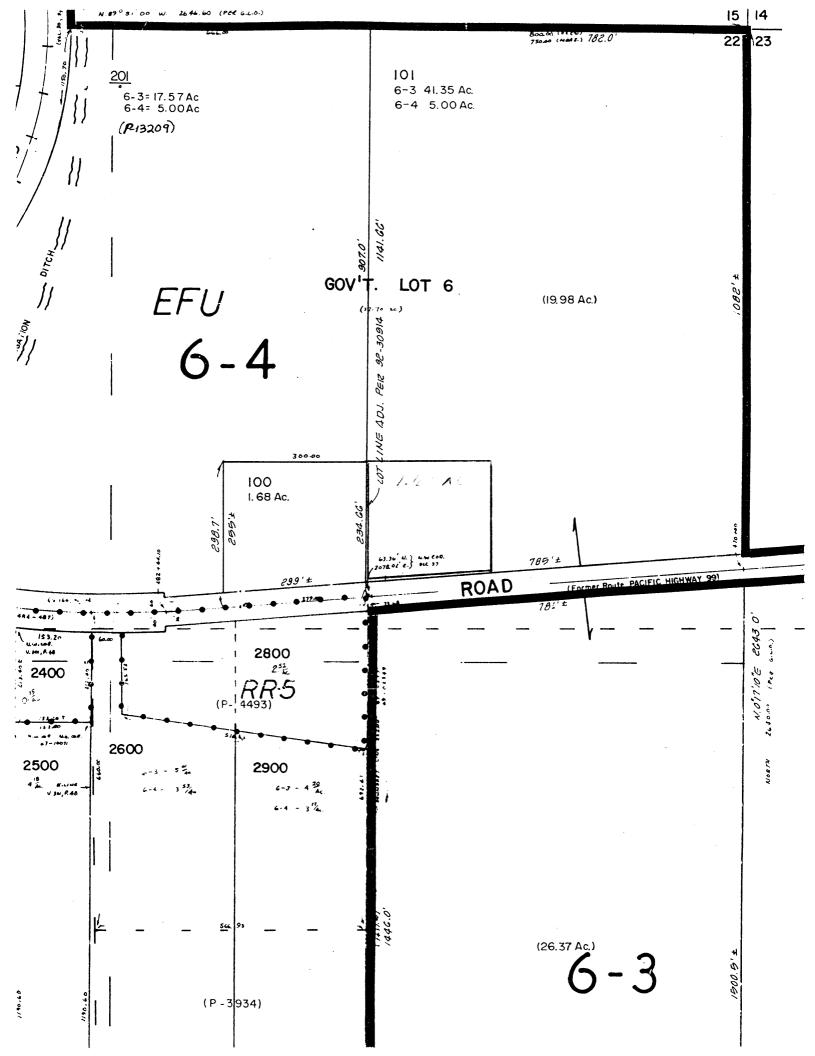

line approximately 232 feet, thence at a right angle in an easterly direction 294 feet, more or less, thence south at a right angle approximately 232 feet, thence west along the right of way/fence line 308 feet, more or less, to the point of beginning, containing in all, approximately 1.60 acres.

#### **Boundary Justification**

The nominated area is drawn to include the historic Chavner Family House of 1892 and a setting of 1.60 acres which includes a historic outbuilding, a woodshed, standing off the northwest corner of the house. The board and batten woodshed is counted a separately contributing feature of the nominated property. Elsewhere on the larger tax lot [adjacent to pastureland to the east] stand a weight shack, barn, and feed barn which are not encompassed in the nomination.



SUNCK Q WEIGHT

RESIDENCE

DRIVEWAY -

Nominated area of 1.60

acres of Tax Lot 101

7006 5/16d

ROX BLACKWEL

4

1

Chavner Family House, Gold Hill vicinity, Jackson County, Oregon

SCACE

10

Nor

FROPERIY LINE

Tax Lot 101

APPROXIMATE LOCATIONS



First Floor Plan



Second Story Floor Plan

N



Third Story Floor Plan

N



Roof

Basement

Basement