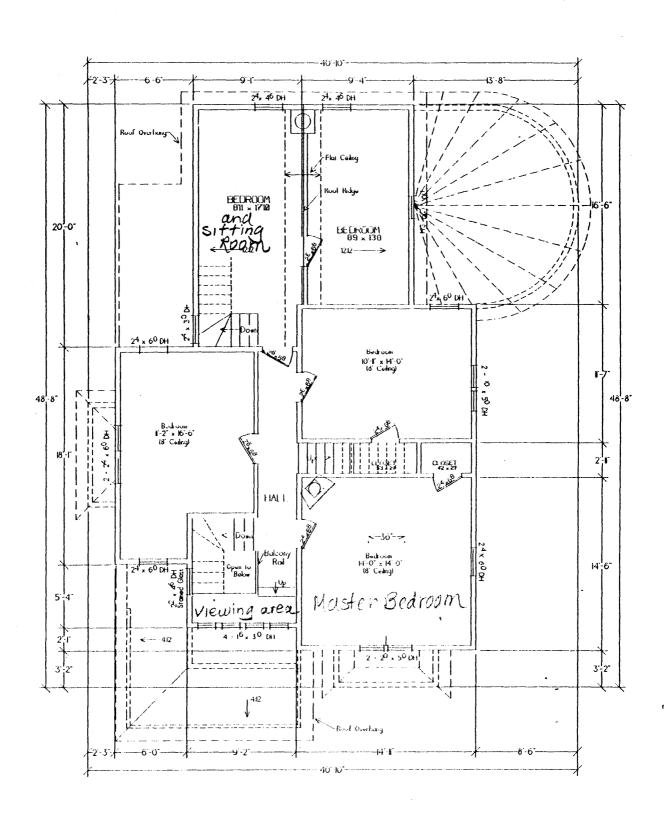

approximately 1.60 acres.

#### **Boundary Justification**

The nominated area is drawn to include the historic Chavner Family House of 1892 and a setting of 1.60 acres which includes a historic outbuilding, a woodshed, standing off the northwest corner of the house. The board and batten woodshed is counted a separately contributing feature of the nominated property. Elsewhere on the larger tax lot [adjacent to pastureland to the east] stand a weight shack, barn, and feed barn which are not encompassed in the nomination.



SUNCK Q WEIGHT

RESIDENCE

DRIVEWAY -

Nominated area of 1.60

acres of Tax Lot 101

7006 5/16d

ROX BLACKWEL

4

1

Chavner Family House, Gold Hill vicinity, Jackson County, Oregon

SCACE

10

Nor

FROPERIY LINE

Tax Lot 101

APPROXIMATE LOCATIONS



First Floor Plan



Second Story Floor Plan

N



Third Story Floor Plan

N



Roof

Basement

Basement