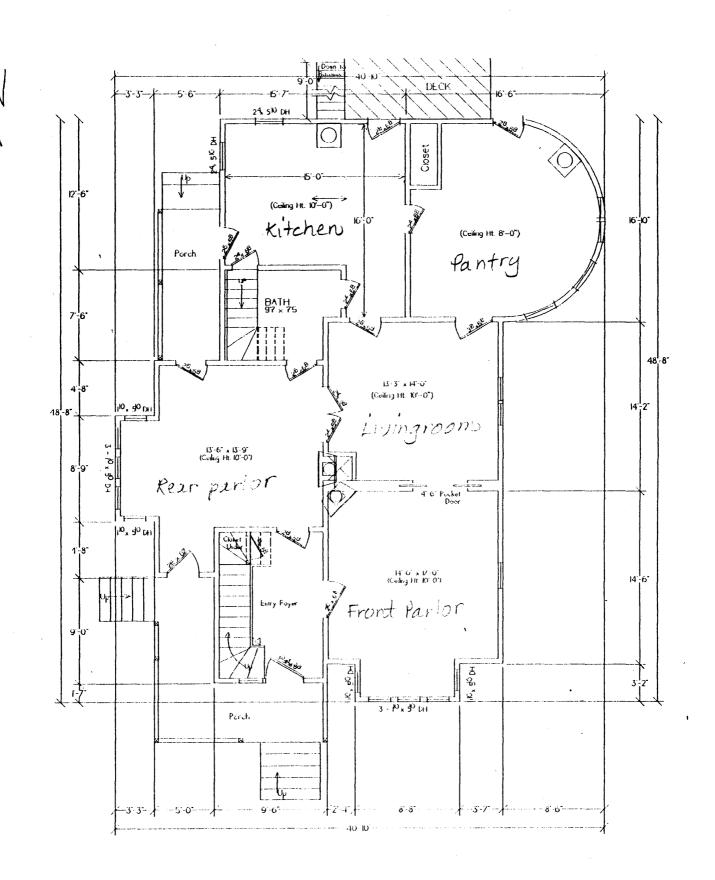

containing in all, approximately 1.60 acres.

#### **Boundary Justification**

The nominated area is drawn to include the historic Chavner Family House of 1892 and a setting of 1.60 acres which includes a historic outbuilding, a woodshed, standing off the northwest corner of the house. The board and batten woodshed is counted a separately contributing feature of the nominated property. Elsewhere on the larger tax lot [adjacent to pastureland to the east] stand a weight shack, barn, and feed barn which are not encompassed in the nomination.



SUNCK Q WEIGHT

RESIDENCE

DRIVEWAY -

Nominated area of 1.60

acres of Tax Lot 101

7006 5/16d

ROX BLACKWEL

4

1

Chavner Family House, Gold Hill vicinity, Jackson County, Oregon

SCACE

10

Nor

FROPERIY LINE

Tax Lot 101

APPROXIMATE LOCATIONS



First Floor Plan



Second Story Floor Plan

N



Third Story Floor Plan

N



Roof

Basement

Basement