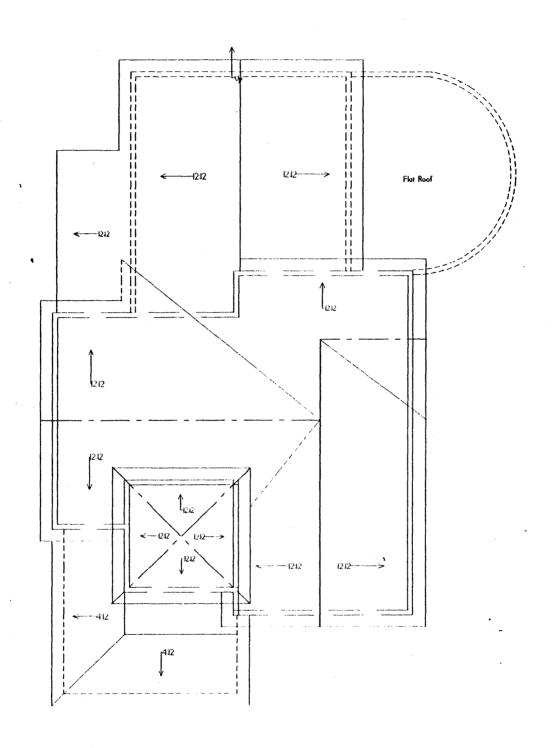

The nominated area is drawn to include the historic Chavner Family House of 1892 and a setting of 1.60 acres which includes a historic outbuilding, a woodshed, standing off the northwest corner of the house. The board and batten woodshed is counted a separately contributing feature of the nominated property. Elsewhere on the larger tax lot [adjacent to pastureland to the east] stand a weight shack, barn, and feed barn which are not encompassed in the nomination.



SUNCK Q WEIGHT

RESIDENCE

DRIVEWAY -

Nominated area of 1.60

acres of Tax Lot 101

7006 5/16d

ROX BLACKWEL

4

1

Chavner Family House, Gold Hill vicinity, Jackson County, Oregon

SCACE

10

Nor

FROPERIY LINE

Tax Lot 101

APPROXIMATE LOCATIONS



First Floor Plan



Second Story Floor Plan

N



Third Story Floor Plan

N



Roof

Basement

Basement