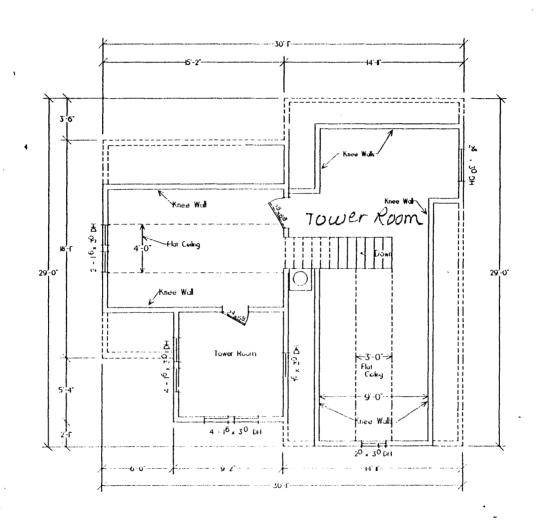

# **Boundary Justification**

The nominated area is drawn to include the historic Chavner Family House of 1892 and a setting of 1.60 acres which includes a historic outbuilding, a woodshed, standing off the northwest corner of the house. The board and batten woodshed is counted a separately contributing feature of the nominated property. Elsewhere on the larger tax lot [adjacent to pastureland to the east] stand a weight shack, barn, and feed barn which are not encompassed in the nomination.



SUNCK Q WEIGHT

RESIDENCE

DRIVEWAY -

Nominated area of 1.60

acres of Tax Lot 101

7006 5/16d

ROX BLACKWEL

4

1

Chavner Family House, Gold Hill vicinity, Jackson County, Oregon

SCACE

10

Nor

FROPERIY LINE

Tax Lot 101

APPROXIMATE LOCATIONS



First Floor Plan



Second Story Floor Plan

N



Third Story Floor Plan

N



Roof

Basement

Basement