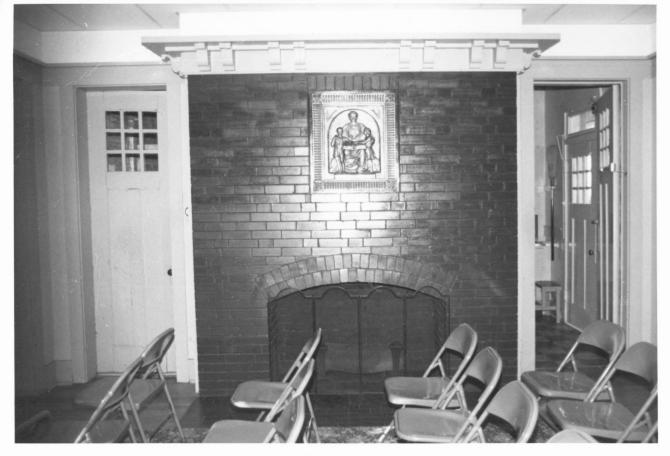

## 2 of 4

Woman's Club House, Manhattan, Kansas Photo credit: Julie Wortman-1980 neg. on file: K.S.H.S. View: Meeting Room Ruley CO.

3 of 4

OCT 2 9 1980

NOV 28 1980

Woman's Club House, Manhattan, Kansas Photo credit: Julie Wortman-1980 Neg. on file: K.S.H.S. View: Fireplace Detail Riley CO.