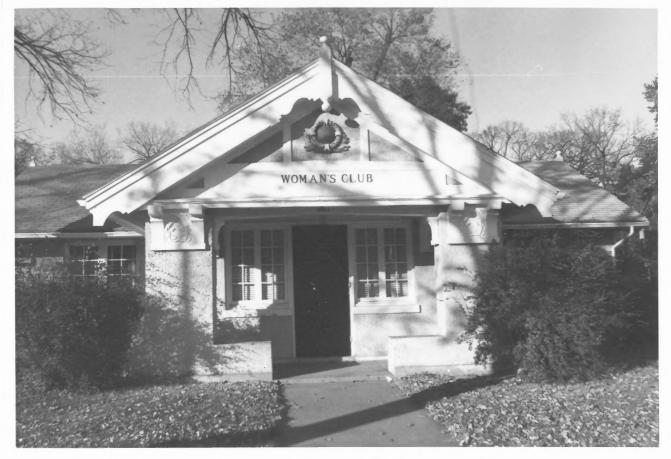

Woman's Club House, Manhattan, Kansas Photo credit: Julie Wortman-1980 neg. on file: K.S.H.S. View: from south, entrance Riley CO.

1 of 4

Woman's Club House, Manhattan, Kansas Photo credit: Julie Wortman-1980 neg. on file: K.S.H.S. View: from northwest Riley CO.