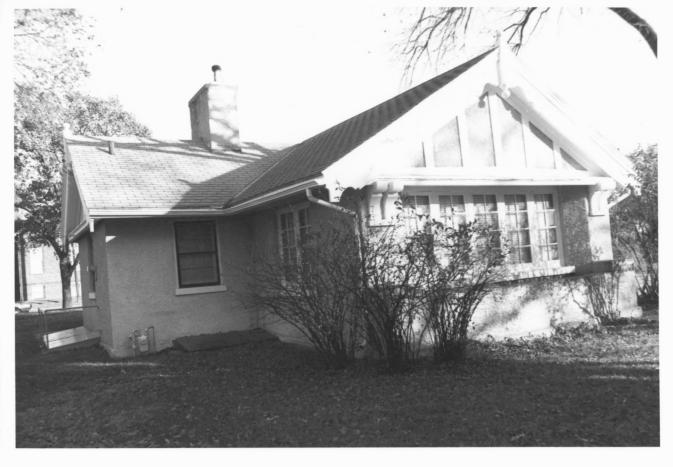

Woman's Club House, Manhattan, Kansas Photo credit: Julie Wortman-1980 neg. on file: K.S.H.S. View: from south, entrance Riley CO.

1 of 4

Woman's Club House, Manhattan, Kansas Photo credit: Julie Wortman-1980 neg. on file: K.S.H.S. View: from northwest Riley CO.