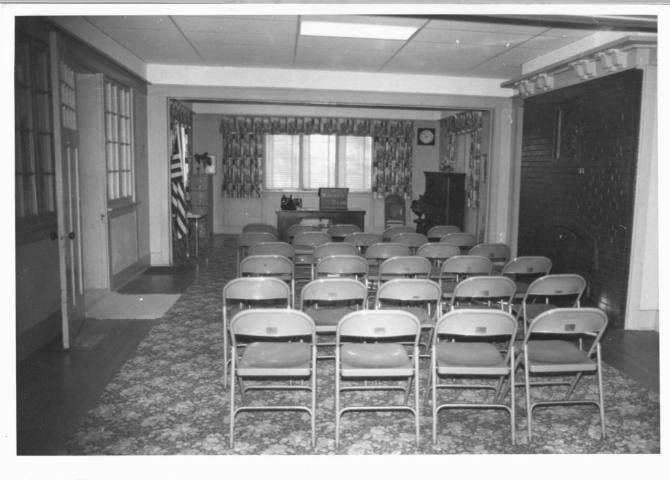

## 2 of 4

Woman's Club House, Manhattan, Kansas Photo credit: Julie Wortman-1980 neg. on file: K.S.H.S. View: Meeting Room Ruley CO.

3 of 4

OCT 2 9 1980

NOV 28 1980

Woman's Club House, Manhattan, Kansas Photo credit: Julie Wortman-1980 Neg. on file: K.S.H.S. View: Fireplace Detail Riley CO.