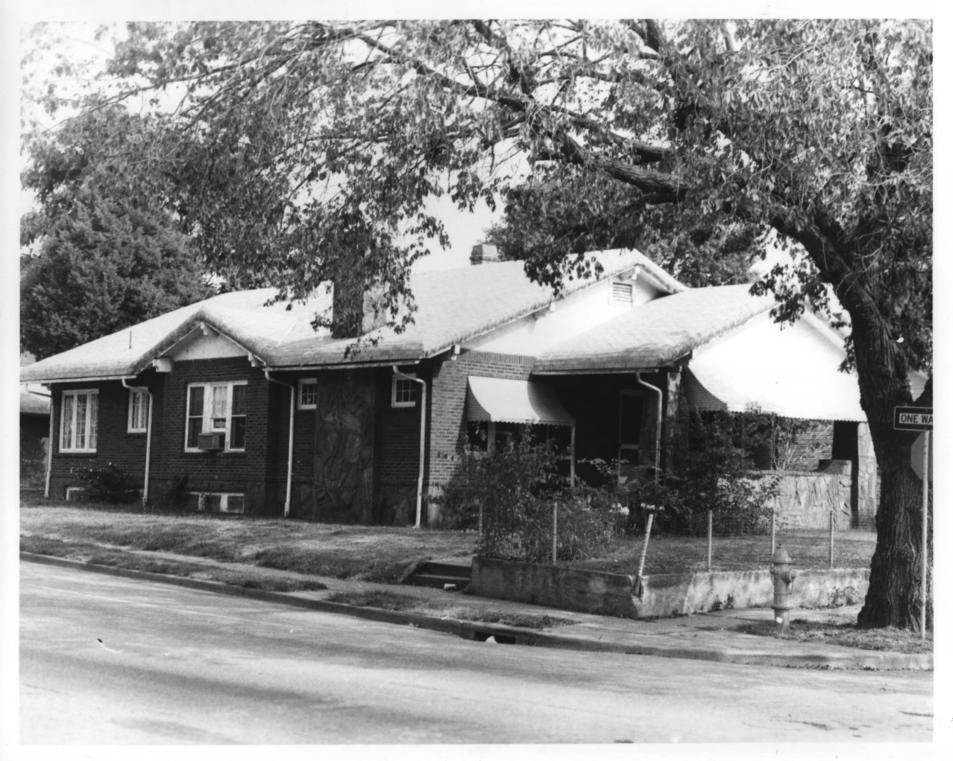

House (1147 So. Owasso) Tracy Park Historic District; Tulsa, OK Sept., 1980 Kathy Keith, photographer 7 neg. at 1120 So. Owasso, Tulsa MAY 1 8 198

```
House (1244 S. Owasso)
Tracy Park Historic District; Tulsa, OK
Jimmie Hardcastle, photographer
July 1978
                  Photo Gallery
Location of neg:
                  Bart'lesville, OK
South elevation
РНОТО 6
```