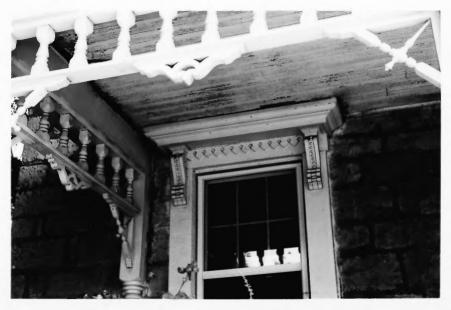

## KENTUCKY HERITAGE COUNCIL STATE HISTORIC PRESERVATION OFFICE FRANKFORT, KENTUCKY 40601

| Name John Ritter Ho                                                                                   | use (OL-218)(Early Stone Bldgs.) |  |  |  |
|-------------------------------------------------------------------------------------------------------|----------------------------------|--|--|--|
| Name John Ritter House (OL-218)(Early Stone Bldgs.)<br>S.side of old Floydsburg Road opposite KY 1408 |                                  |  |  |  |
| Location Oldham County, Kentucky                                                                      |                                  |  |  |  |
| Photographer                                                                                          | Carolyn Murray Wooley            |  |  |  |
| Date Taken                                                                                            | June 1984                        |  |  |  |
| Negative Location_                                                                                    | Kentucky Heritage Council        |  |  |  |
| View porch and                                                                                        | window detail                    |  |  |  |

Photo #