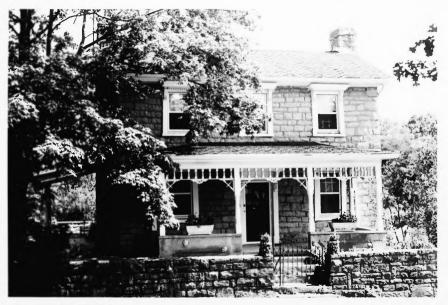

| KENTUCKY HERITAGE COUNCIL<br>STATE HISTORIC PRESERVATION OFFICE<br>FRANKFORT, KENTUCKY 40601                                                                  |
|---------------------------------------------------------------------------------------------------------------------------------------------------------------|
| John Ritter House (OL-218)(Early Stone Bldgs.)<br>S.side of old Floydsburg Road opposite KY 1408<br>Location Oldham County, Kentucky<br>Carolyn Murray Wooley |
| Date Taken June 1984                                                                                                                                          |
| Negative Location Kentucky Heritage Council                                                                                                                   |
| Viewnorthwest front                                                                                                                                           |
|                                                                                                                                                               |

Photo #\_

1