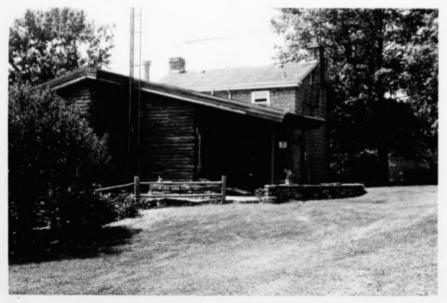

## KENTUCKY HERITAGE COUNCIL STATE HISTORIC PRESERVATION OFFICE FRANKFORT, KENTUCKY 40601

| Name John Ritter House (OL-218)(Early Stone Bldgs.)<br>S.side of old Floydsburg Road opposite KY 1408 |  |  |
|-------------------------------------------------------------------------------------------------------|--|--|
| Location Oldham County, Kentucky                                                                      |  |  |
| Photographer Carolyn Murray Wooley                                                                    |  |  |
| Date Taken June 1984                                                                                  |  |  |
| Negative Location Kentucky Heritage Council                                                           |  |  |
| View southeast rear                                                                                   |  |  |
|                                                                                                       |  |  |
| Photo # 3                                                                                             |  |  |