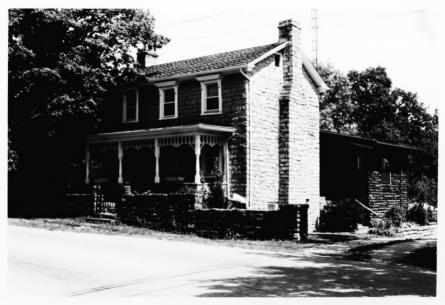

## KENTUCKY HERITAGE COUNCIL STATE HISTORIC PRESERVATION OFFICE FRANKFORT, KENTUCKY 40601

2

| Name John Ritter House (OL-218)(Early Stone Bldgs.)<br>S.side of old Floydsburg Road opposite KY 1408 |           |                           |  |  |
|-------------------------------------------------------------------------------------------------------|-----------|---------------------------|--|--|
| S.side of old Floydsburg Road opposite KY 1408                                                        |           |                           |  |  |
| Location Oldham County, Kentucky                                                                      |           |                           |  |  |
| Photograp                                                                                             | her       | Carolyn Murray Wooley     |  |  |
| Date Take                                                                                             |           | June 1984                 |  |  |
| Negative                                                                                              | Location_ | Kentucky Heritage Council |  |  |
| View                                                                                                  | northwest | front and southwest side  |  |  |
| 3                                                                                                     |           |                           |  |  |

Photo #