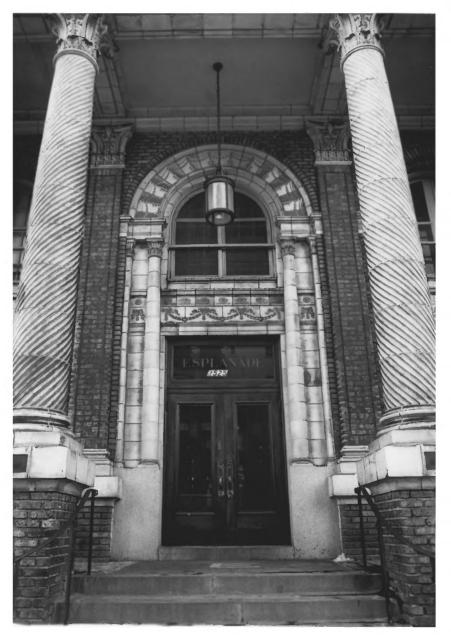

Main entrance,

Eutaw Place, cast concrete balusters

Esplanade

Eutaw-Madison Apartment House Historic District Baltimore City, Maryland Photographer: unknown Neg. Loc.: Renaissance Plaza 2601 Madison Ave. Baltimore, MD 21217 November 1982 Photo # 7 of 50