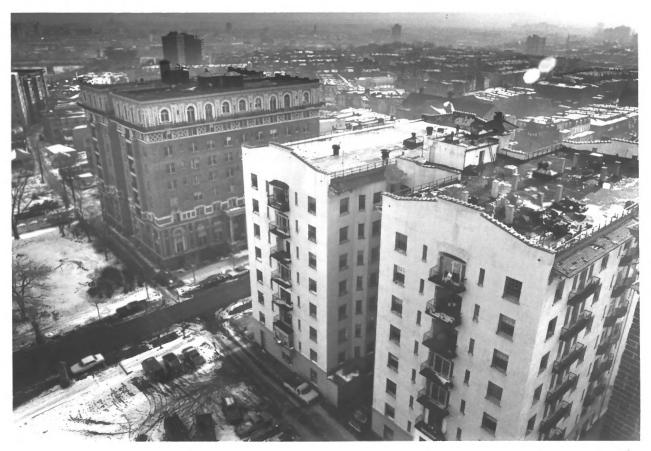

Looking SW from across Druid Park Lake Drive: The Esplanade (1), The Emersonian (c), Temple Gardens (r). 1/25/83

Eutaw-Madison Apartment House Historic Distric Baltimore City, Maryland Photographer: unknown Neg. Loc.: Renaissance Plaza 2601 Madison Ave. Baltimore, MD 21217 November 1982 Photo # 1 of 50