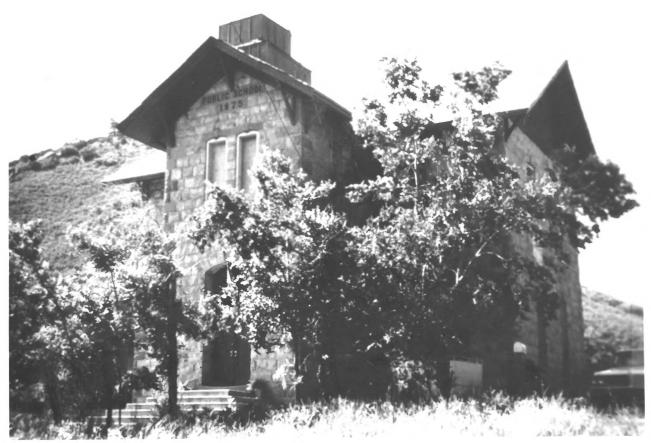

The view is of the northeast corner of the Morrison School House-Gallery, and the photograph was taken in February, 1973.