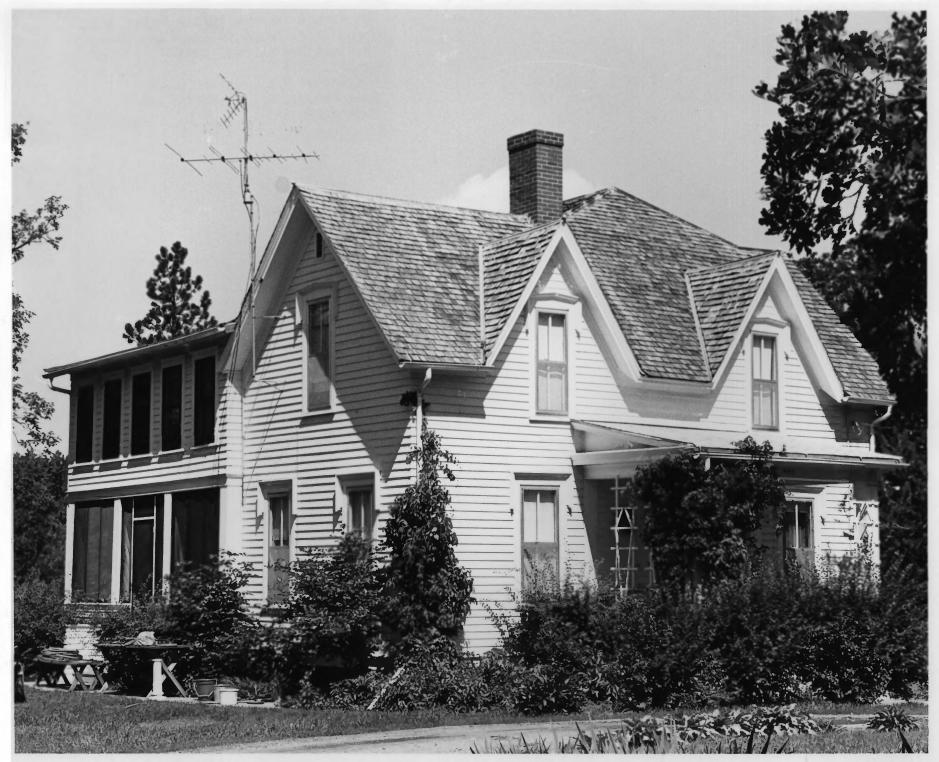

311 Forest Avenue, <u>Forest Avenue Hist. Dist.</u> Vermillion, South Dakota, Chay County Photographed by Carolyn Sands February 1979 Historical Preservation Center East Facade; camera facing west Photograph #5 %9 JUL 3 0 1979