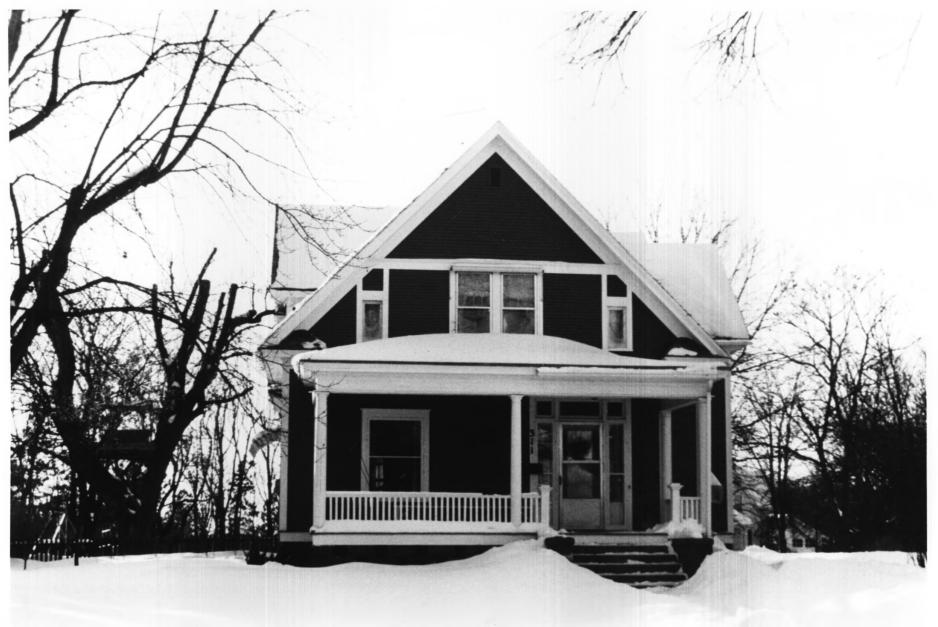

311 Forest Avenue, <u>Forest Avenue Hist. Dist.</u> Vermillion, South Dakota, Chay County Photographed by Carolyn Sands February 1979 Historical Preservation Center East Facade; camera facing west Photograph #5 %9 JUL 3 0 1979