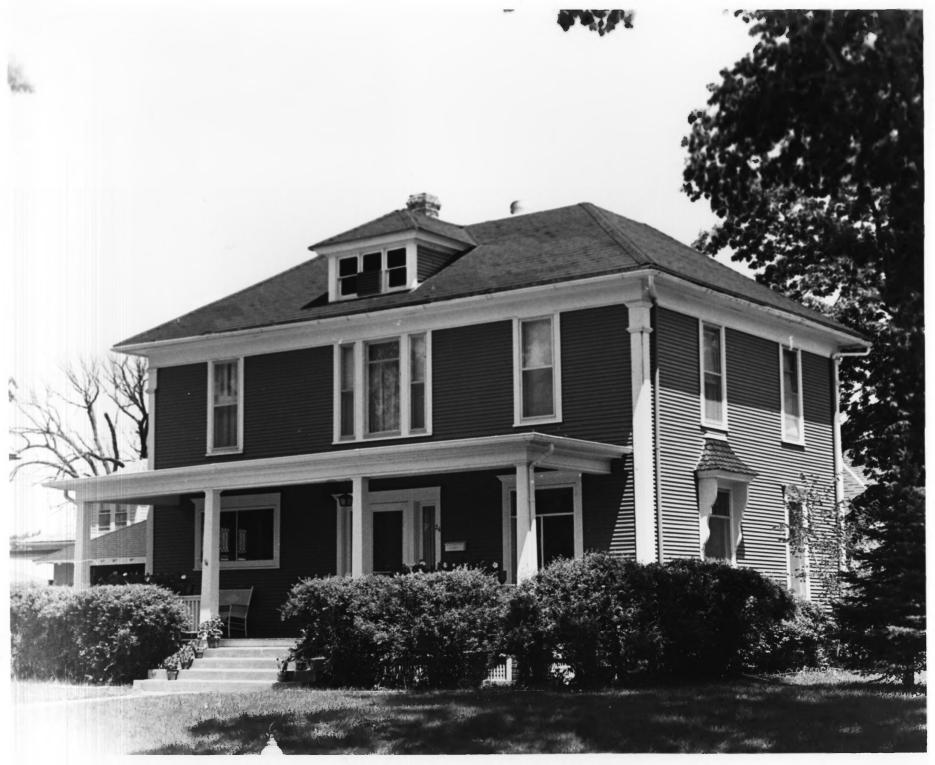

224 Forest Avenue, Forest Avenue Hist. Dist. Vermillion, South Dakota, Clay County Doc Photographed by Carolyn Snads OCI 18 1979 February, 1979 Historical Preservation Center, Vermillion SD West Facade; camera facing Fast Photograph  $\#2\sqrt[4]{9}$  JUL 3 0 1974