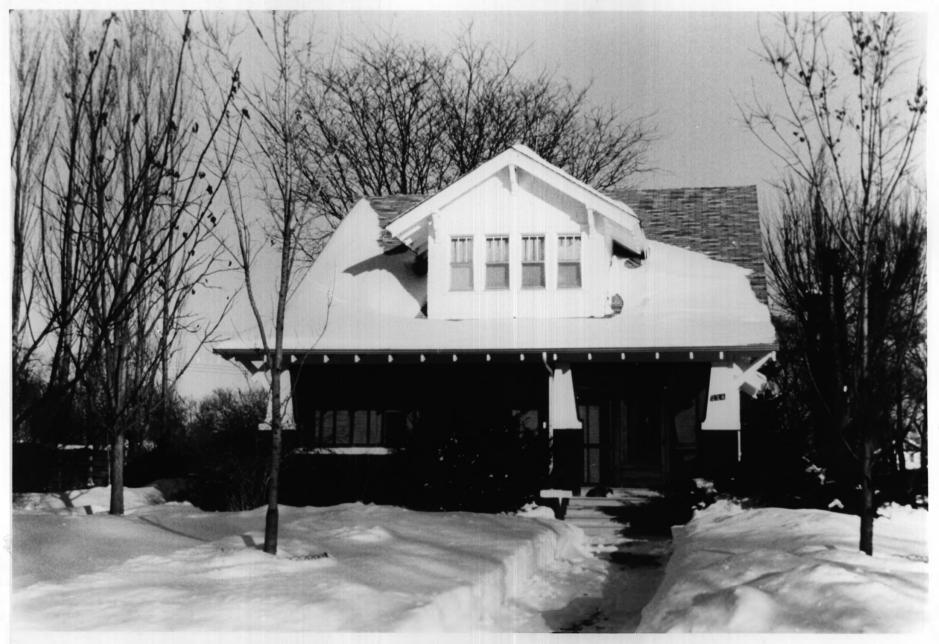

208 Forest Avenue, Forest Avenue Hist. Dist. Vermillion, South Dakota, CLAY County Photographed by Paul Putz OCT 18 1979 August, 1978 Historical Preservation Center West facade: camera facing East 3 0 1979 Photograph #349