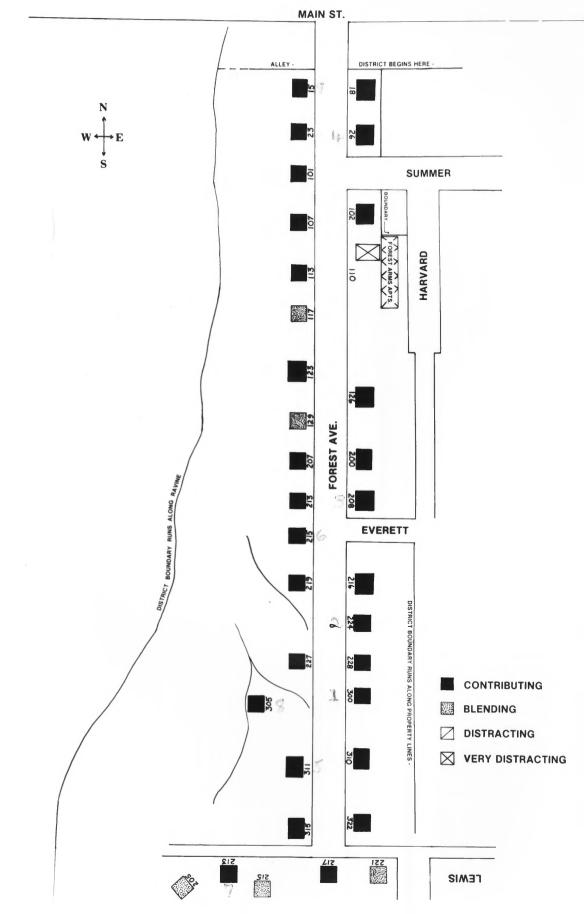

## Forest Avenue Historic District Map Historical Preservation Center Vermillion, South Dakota May 25, 1979