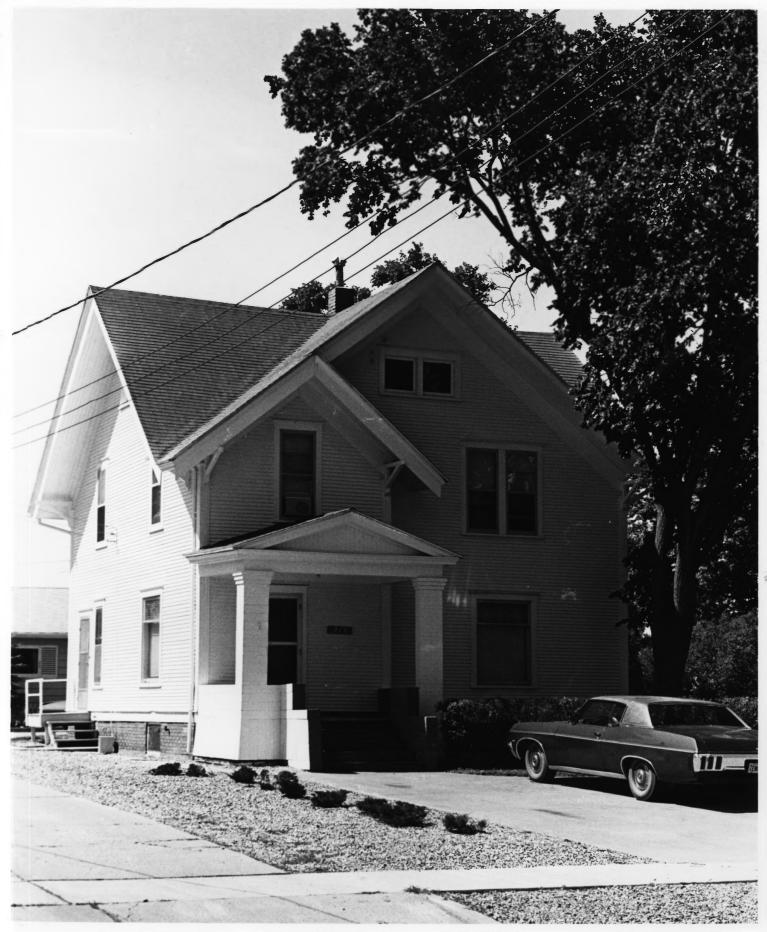

208 Forest Avenue, Forest Avenue Hist. Dist. Vermillion, South Dakota, CLAY County Photographed by Paul Putz OCT 18 1979 August, 1978 Historical Preservation Center West facade: camera facing East 3 0 1979 Photograph #349