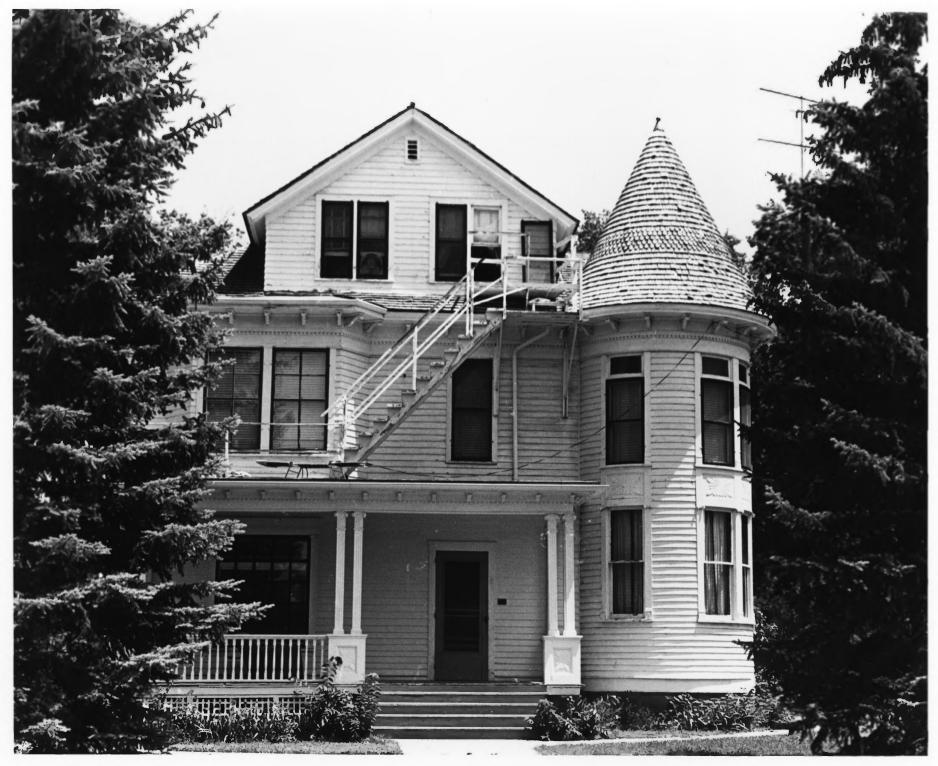

## OCT 18 1979

300 Forest Avenue, Forest Avenue Hist. Dist. Vermillion, South Dakota, Clay County Photographed by Paul Putz OCT 1 8 1979 August, 1978 Historical Preservation Center, Vermillion SD West Facade; Camera facing East Photograph #1#9 JUL 3 0 1979