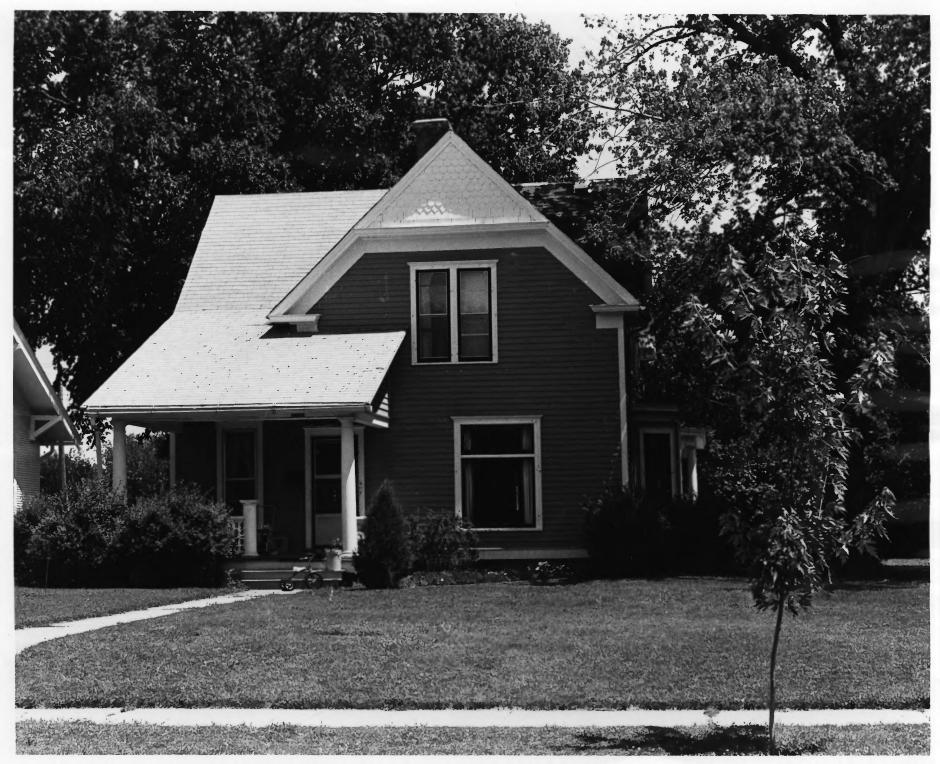

224 Forest Avenue, Forest Avenue Hist. Dist. Vermillion, South Dakota, Clay County Doc Photographed by Carolyn Snads OCI 18 1979 February, 1979 Historical Preservation Center, Vermillion SD West Facade; camera facing Fast Photograph  $\#2\sqrt[4]{9}$  JUL 3 0 1974