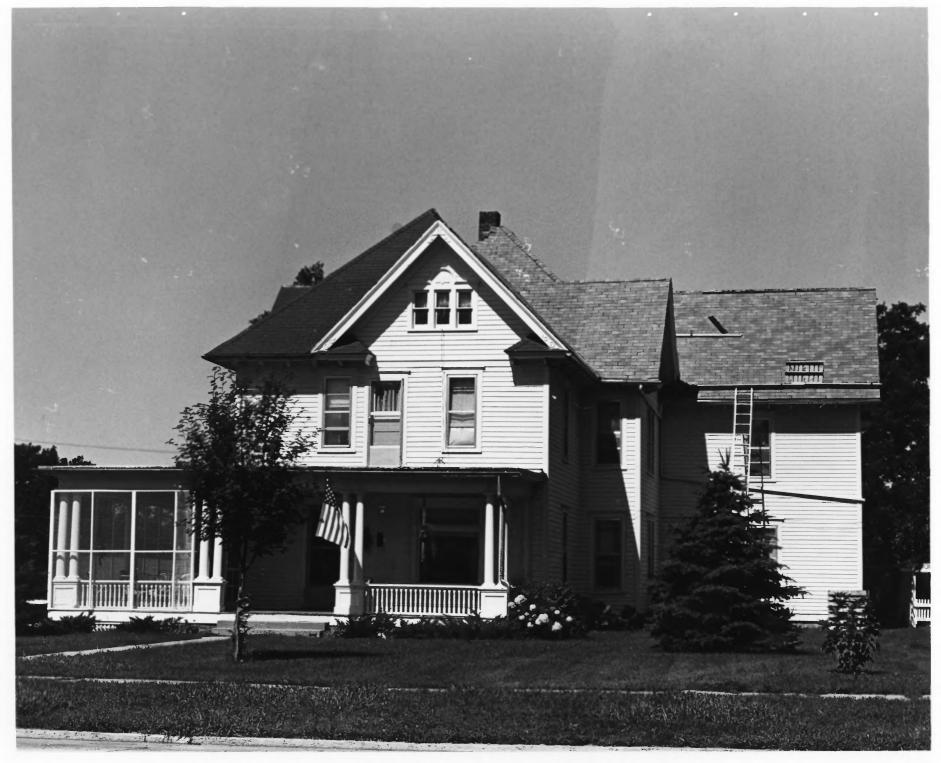

305 Forest Avenue, Forest Avenue Hist Dist. Vermillion, South Dakota, Clay County Photographed by Paul Putz August, 1978 Historical Preservation Center East facade; camera facing West Photograph #8 JUL 3 0 1979