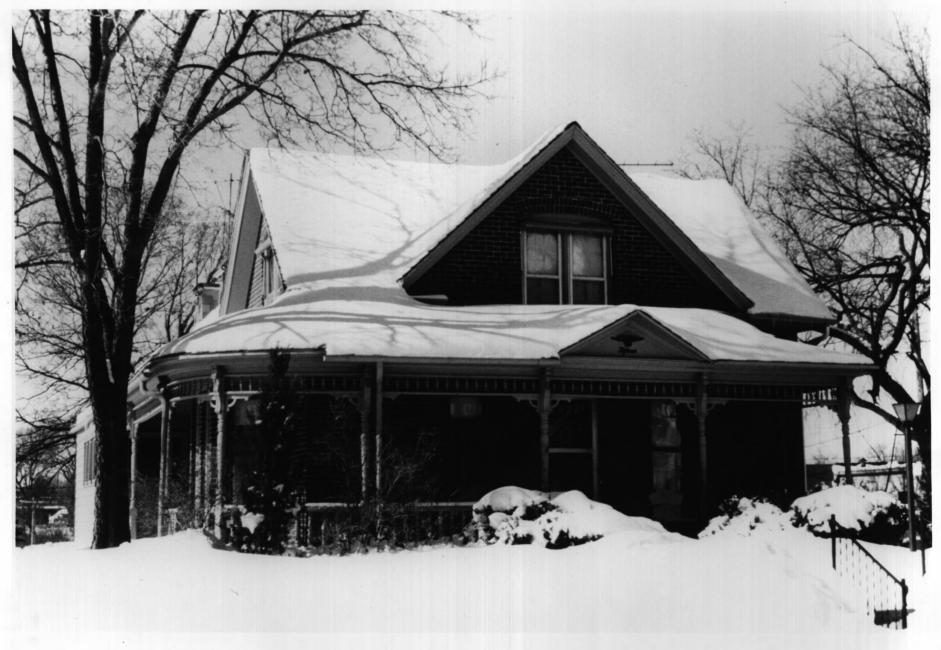

215 Forest Avenue, Forest Avenue Hist. Dist. Vermillion, South Dakota, Chay County DOE Photographed by Paul Putz OCT 18 1979 August, 1978 Historical Preservation Center East Facade; camera facing west Photograph #6 ø @ JUL 3 0 1979