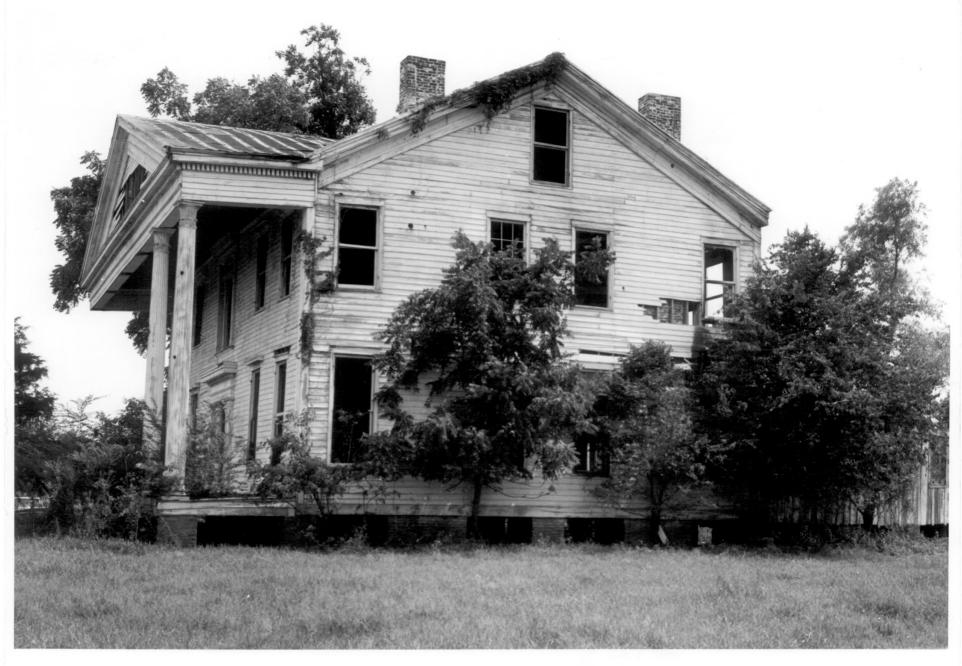

Life W.Co

HABS photo, 1936 Burrus House, Bolivar County Was Kept. of archives of History