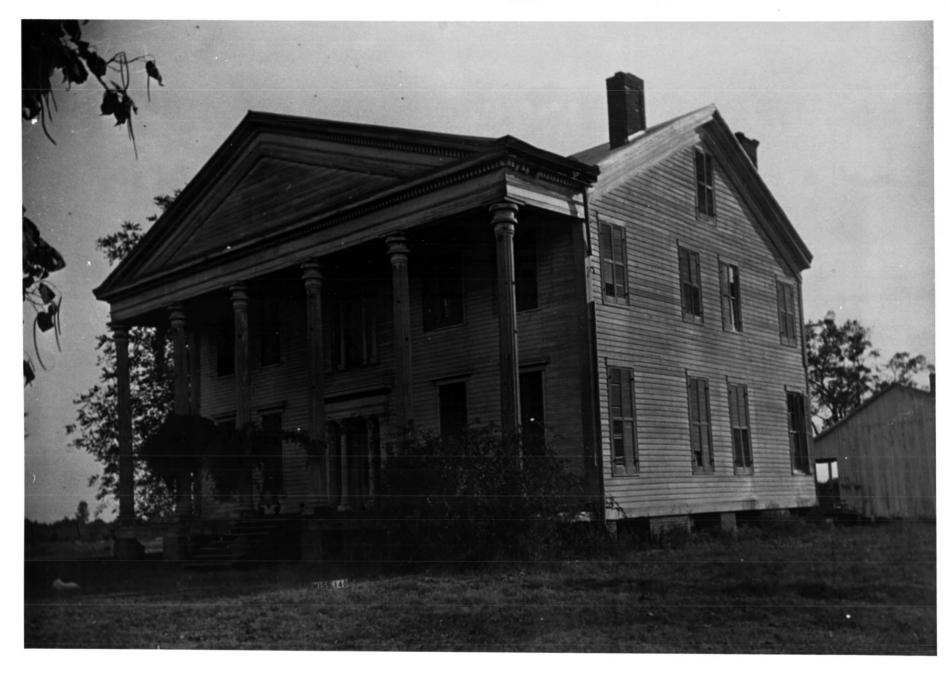

## NATIONAL REGISTER OF HISTORIC PLACES PROPERTY PHOTOGRAPH FORM

| (Type all entries - attach to or en close with photograph) |                                                               |  |
|------------------------------------------------------------|---------------------------------------------------------------|--|
|                                                            | ·                                                             |  |
| AND/OR HISTORIC                                            | NUMERIC CODE (Assigned by NPS)                                |  |
| Ho11ywood                                                  | APR 1                                                         |  |
|                                                            |                                                               |  |
| COUNTY                                                     | TOWN                                                          |  |
| Bolivar                                                    | Benoit vicinity                                               |  |
| £                                                          |                                                               |  |
|                                                            |                                                               |  |
|                                                            |                                                               |  |
| of Ms. January, 1975                                       | Mississippi Department of Archives 6 Tistory                  |  |
|                                                            |                                                               |  |
|                                                            | RECEIVED 1915 FEB 19 1915 NATIONAL REGISTER NATIONAL REGISTER |  |
|                                                            | AND/OR HISTORIC HO11ywood  COUNTY BÖ1ivar                     |  |