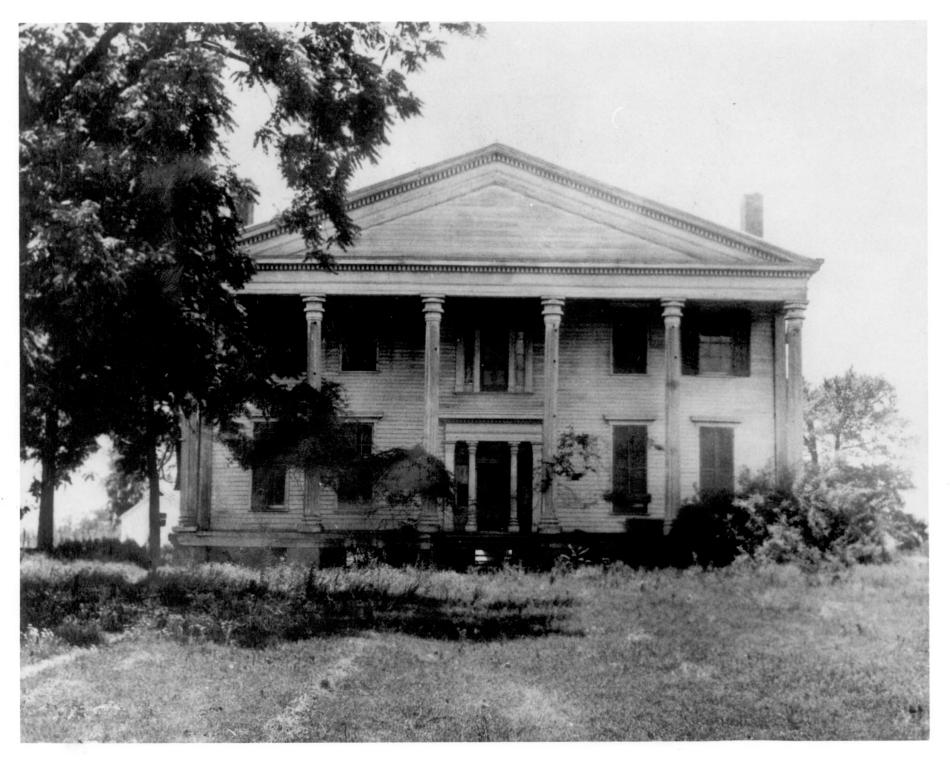

## NATIONAL REGISTER OF HISTORIC PLACES PROPERTY PHOTOGRAPH FORM

(Type all entries - attach to or enclose with photograph)

| 1. NAME                        |                 |                                           |
|--------------------------------|-----------------|-------------------------------------------|
| COMMON                         | AND/OR HISTORIC | NUMERIC CODE (Assigned by NPS)            |
| The Burrus House               | Ho11ywood       | APR 1 1975                                |
| 2. LOCATION                    |                 |                                           |
| Mississippi                    | Bolivar         | Benoit vicinity                           |
| STREET AND NUMBER              | 7               |                                           |
| State Route 448                |                 |                                           |
| 3. PHOTO REFERENCE             |                 |                                           |
| Miss. Department of Archives   | DATE            | Mississippi Department of                 |
| & History, Jackson, Miss.      | ca. 1935        | Archives and History                      |
| 4. IDENTIFICATION              |                 |                                           |
| DESCRIBE VIEW, DIRECTION, ETC. |                 | TO TO                                     |
| Front elevation.               |                 | RECEIVE 1975                              |
|                                |                 | EEB19                                     |
|                                |                 | RECEIVED  FEB 19 1975  NATIONAL  REGISTER |
| # 202                          |                 | CATHETINE .                               |
|                                |                 | GPO 932-0                                 |