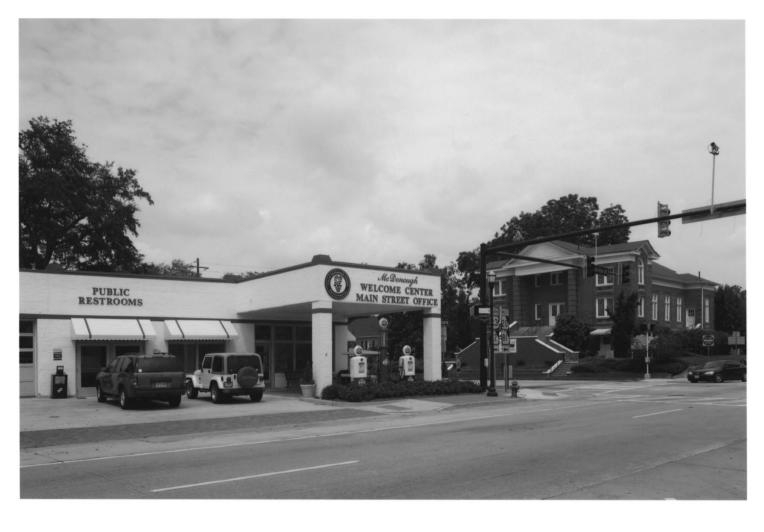

McDonough Historic District Henry County, Georgia Photograph 1 of 55

McDonough Historic District Henry County, Georgia Photograph 2 of 55

McDonough Historic District Henry County, Georgia Photograph 3 of 55