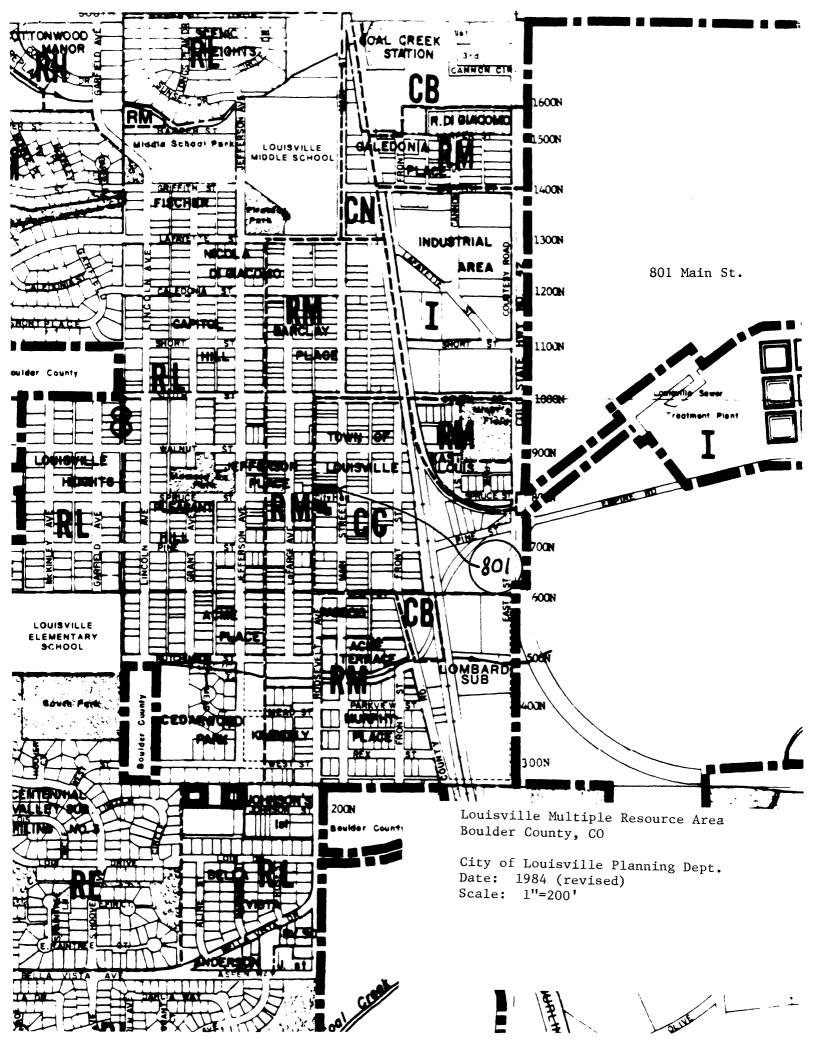

Historic Building Inventory Record

|                                                                                                                                                                               | <u>г </u>         | <del></del>                                                     |                                  |                                     |  |  |
|-------------------------------------------------------------------------------------------------------------------------------------------------------------------------------|-------------------|-----------------------------------------------------------------|----------------------------------|-------------------------------------|--|--|
| project name                                                                                                                                                                  | county<br>Boulder | city<br>Louisville                                              |                                  | state ID no. 5BL830.9               |  |  |
| Louisville Survey                                                                                                                                                             | boulder           |                                                                 |                                  | temporary no.LSV3                   |  |  |
| current building name                                                                                                                                                         |                   | owner                                                           |                                  |                                     |  |  |
| Steinbaugh's Hardware                                                                                                                                                         |                   | Glen Steinbaugh                                                 |                                  |                                     |  |  |
| address                                                                                                                                                                       |                   | same address                                                    |                                  |                                     |  |  |
| 801 Main Street                                                                                                                                                               |                   |                                                                 |                                  |                                     |  |  |
| OUI HAIN SCIECT                                                                                                                                                               |                   | tnsp 1S range 69W sec 8 , NW 4, SE 4                            |                                  |                                     |  |  |
| historic name<br>National Fuel Company Store                                                                                                                                  |                   | USGS quad name<br>Louisville                                    | e                                | 65(7 <u>9)</u> yr. <u>X</u> 7.5'15' |  |  |
| district name<br>N/A                                                                                                                                                          |                   | blk. lot(s) addition yr. of addition<br>5 13 Original Plat 1878 |                                  |                                     |  |  |
| film roll                                                                                                                                                                     | negative nos.     | loc. of neg.                                                    | date                             | of construction                     |  |  |
| by S.Mehls no. LSV-1                                                                                                                                                          | 5,6,7             | CHS                                                             | 190                              | 5 Astimato setual                   |  |  |
|                                                                                                                                                                               |                   |                                                                 | 1905 estimate actual source      |                                     |  |  |
|                                                                                                                                                                               |                   |                                                                 |                                  |                                     |  |  |
|                                                                                                                                                                               |                   |                                                                 | Present owners, historic photos  |                                     |  |  |
|                                                                                                                                                                               |                   | use                                                             |                                  |                                     |  |  |
| paste photograph h                                                                                                                                                            | ere. use archiva  | l glue.                                                         |                                  |                                     |  |  |
|                                                                                                                                                                               |                   |                                                                 | Hard                             | ware Storepresent                   |  |  |
|                                                                                                                                                                               |                   |                                                                 |                                  |                                     |  |  |
|                                                                                                                                                                               |                   |                                                                 | General Merchandise historic     |                                     |  |  |
|                                                                                                                                                                               |                   |                                                                 | condition                        |                                     |  |  |
|                                                                                                                                                                               |                   |                                                                 |                                  | excellent XX good                   |  |  |
|                                                                                                                                                                               |                   |                                                                 |                                  | fairdeteriorating                   |  |  |
|                                                                                                                                                                               |                   |                                                                 | extent of alterations            |                                     |  |  |
|                                                                                                                                                                               |                   |                                                                 | minor XX moderatemajor           |                                     |  |  |
|                                                                                                                                                                               |                   |                                                                 | describe:                        |                                     |  |  |
|                                                                                                                                                                               |                   |                                                                 |                                  | brickwork on streetfront            |  |  |
|                                                                                                                                                                               |                   |                                                                 |                                  |                                     |  |  |
|                                                                                                                                                                               |                   | ŀ                                                               |                                  |                                     |  |  |
| style stories                                                                                                                                                                 |                   |                                                                 |                                  | original moved                      |  |  |
| Nineteenth Century False Fro                                                                                                                                                  | ont               | 2                                                               | da                               | te(s) of move:                      |  |  |
| <del></del>                                                                                                                                                                   |                   |                                                                 | £ 1 . 1                          | 1                                   |  |  |
| materials                                                                                                                                                                     |                   | sq. footage                                                     | XX                               | d assessment eligible not eligible  |  |  |
| Wood Frame                                                                                                                                                                    |                   | 4,600                                                           |                                  | not eligible                        |  |  |
| architectural description                                                                                                                                                     |                   |                                                                 | dist                             | rict potential                      |  |  |
| Is a large 2-story frame false front building, constructed                                                                                                                    |                   |                                                                 | yes XX no contributing           |                                     |  |  |
| as a coal company store. Has a corner location in heart of                                                                                                                    |                   |                                                                 |                                  | non-contributing                    |  |  |
| downtown. Is a massive building (4,600 sq. ft.) for Louis-                                                                                                                    |                   |                                                                 |                                  | non concribacing                    |  |  |
| ville and is the largest historic commercial building in                                                                                                                      |                   |                                                                 |                                  | local landmark designation          |  |  |
| town. Front facade has 3 small double windows at 2nd level bracketed cornice. False front extends above roofline of gabled end. Other primary facade (south wall) has 5 small |                   |                                                                 | Louisville<br>Landmark name date |                                     |  |  |
|                                                                                                                                                                               |                   |                                                                 |                                  |                                     |  |  |
|                                                                                                                                                                               |                   |                                                                 |                                  | ciated buildings?yes                |  |  |
| double windows at 2nd level. Frame "awning" extends full                                                                                                                      |                   |                                                                 | type                             | No                                  |  |  |
| width of south wall, sheltering 1st floor . (continued)                                                                                                                       |                   |                                                                 |                                  | nventoried, list ID nos.            |  |  |
| (Concinued)                                                                                                                                                                   |                   |                                                                 | TT 1                             | nventuried, itst in nos.            |  |  |
| additional pages XX yesno                                                                                                                                                     |                   |                                                                 | ,                                |                                     |  |  |