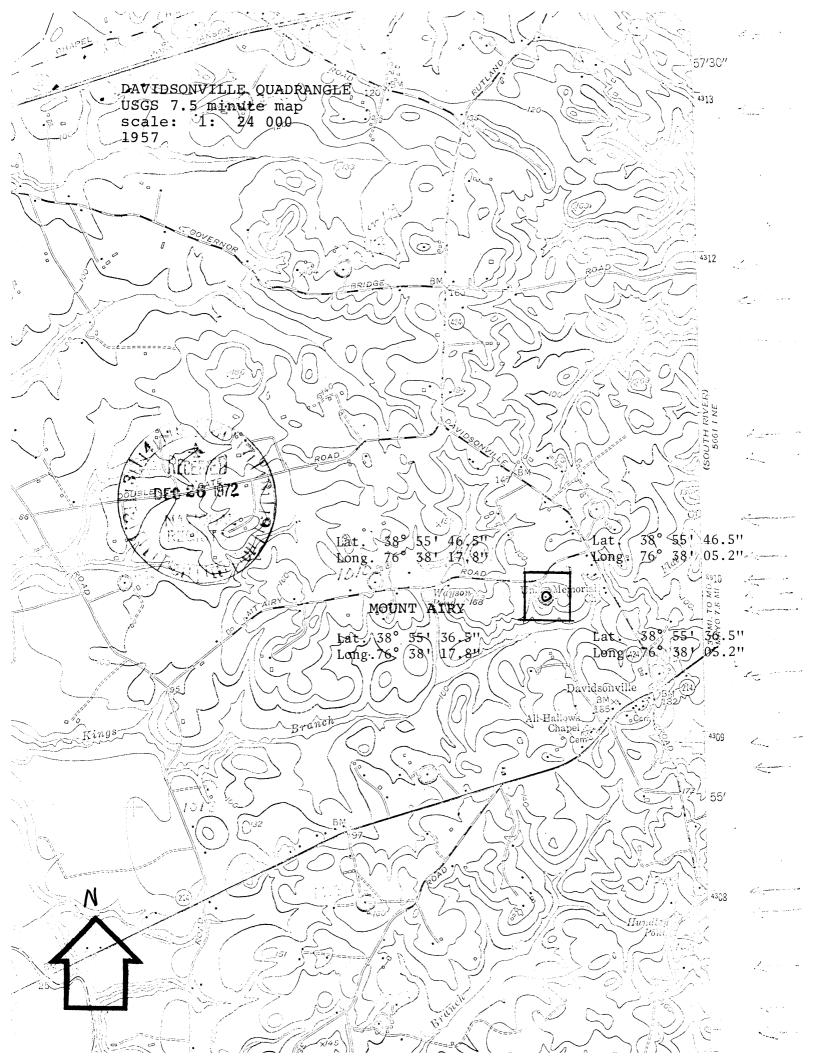

Mount Airy is located on the south side of Mt. Airy Road, approximately one fourth mile west of the intersection of Mount Airy Road and Davidsonville Road. The house is approximately three fourths of a mile north of Davidsonville, Maryland and two and one half miles south of U.S. Route 50.