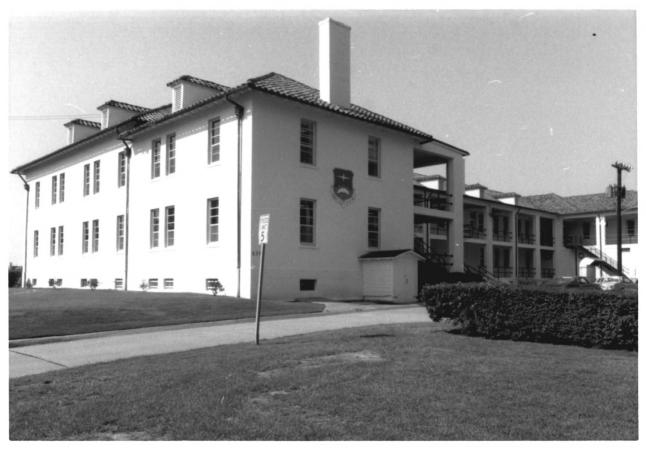

1. Building 836 2. Maxwell Air Force Base, AL 3. Base photo lab 4. 7 September 1984 5. Civil Engineering, Building 78 6. Rear of building facing southwest 7. Photograph 3

1. Building 836 2. Maxwell Air Force Base, AL 3. Base photo lab 4. 7 September 1984 5. Civil Engineering, Building 78 6. Rear of building facing southeast 7. Photograph 4