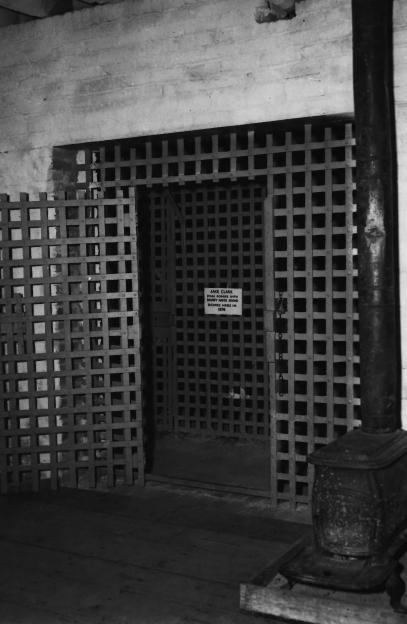

STATE UNITED STATES DEPARTMENT OF THE INTERIOR California NATIONAL PARK SERVICE COUNTY NATIONAL REGISTER OF HISTORIC PLACES Shasta PROPERTY PHOTOGRAPH FORM FOR NPS USE ONLY ENTRY, NUMBER DATE (Type all entries - attach to or enclose with photograph) NAME Shasta State Historic Park COMMON: AND/OR HISTORIC: Shasta LOCATION STREET AND NUMBER: Highway 299, 6 miles west of Redding CITY OR TOWN: Shasta STATE: COUNTY: CODE CODE California 06 Shasta 089 PHOTO REFERENCE Department of Parks and Recreation PHOTO CREDIT: 1965 DATE OF PHOTO: NEGATIVE FILED AT: 1416 - 9th Street, Sacramento, California REGISTER IDENTIFICATION IAMOITAM DESCRIBE VIEW, DIRECTION, ETC. courthouse! One of two cell blocks (originals) in Old TIO