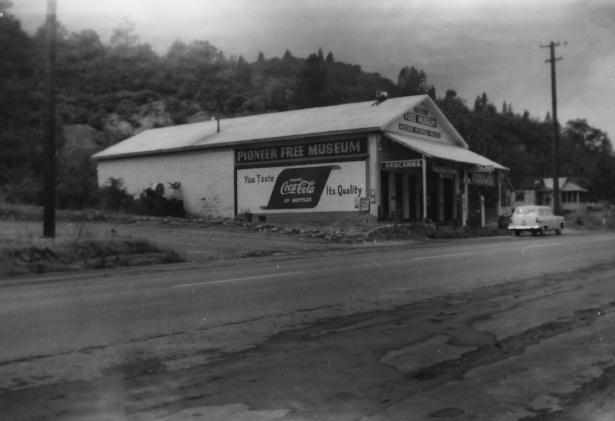

UNITED STATES DEPARTMENT OF THE INTERIOR NATIONAL PARK SERVICE California NATIONAL REGISTER OF HISTORIC PLACES COUNTY Shasta PROPERTY PHOTOGRAPH FORM FOR NPS USE ONLY (Type all entries - attach to or enclose with photograph) ENTRY NUMBER DATE NAME Shasta State Historic Park COMMON: AND/OR HISTORIC: Shasta LOCATION STREET AND NUMBER: Highway 299, 6 miles west of Redding CITY OR TOWN: Shasta STATE: COUNTY: CODE CODE California 06 Shasta 089 PHOTO REFERENCE PHOTO CREDIT: Department of Parks and Recreation Circa 1958 DATE OF PHOTO: NEGATIVE FILED AT: 1416 - 9th Street, Sacramento, California **IDENTIFICATION** DESCRIBE VIEW, DIRECTION, ETC. Litsch Store on Main Street.