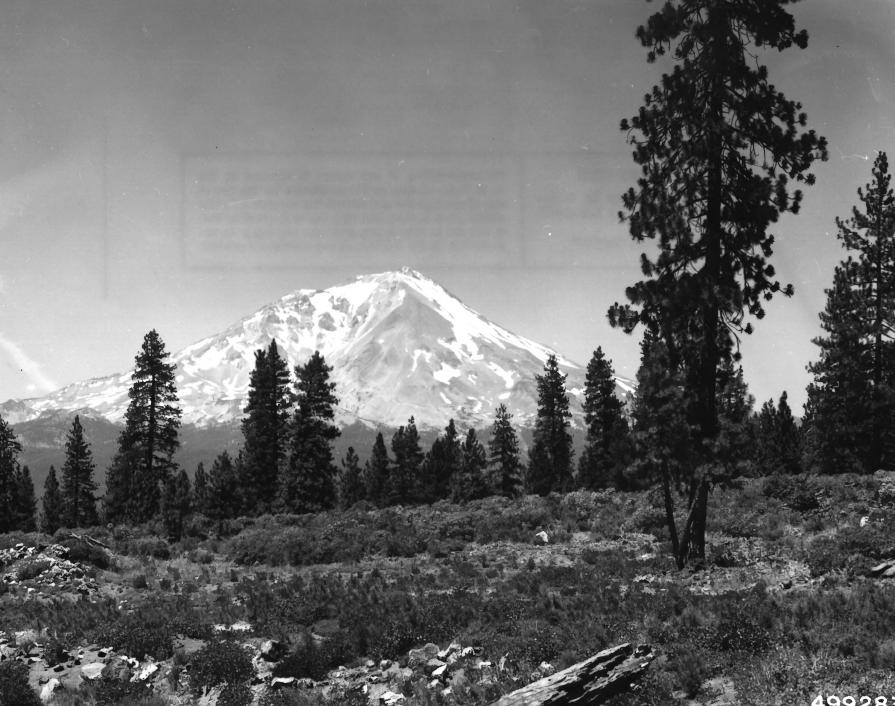

499283 R - Scenery, Landscapes Shesta National Forest McCloud Ranger District

CALIFORNIA

Mount Shasta, Ele. 14,162 feet, from a view point near Middle Falls of McCloud River.

Taken by Leland J. Prater 7/27/61