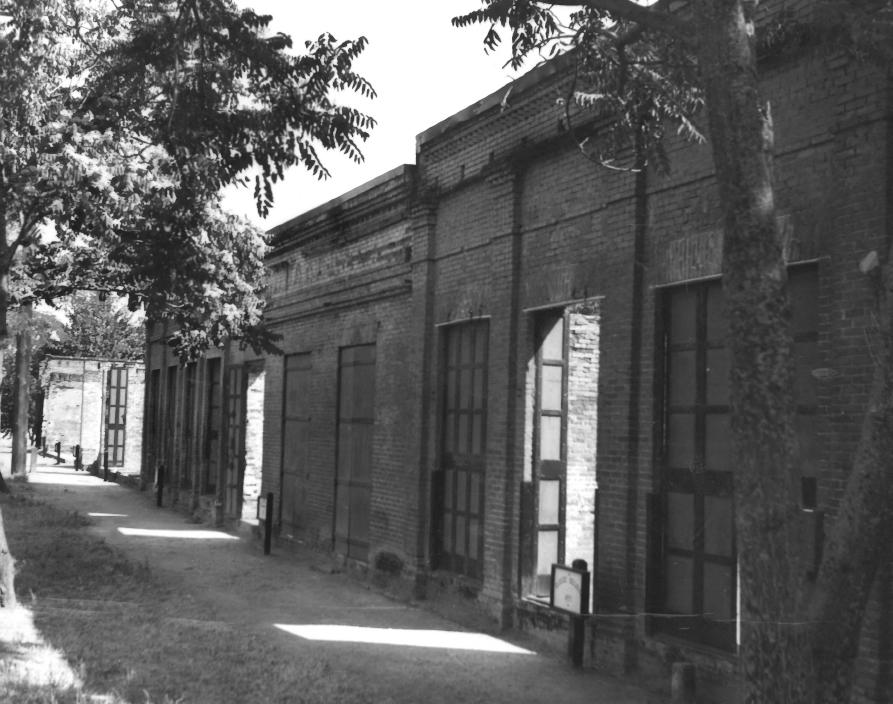

UNITED STATES DEPARTMENT OF THE INTERIOR STATE NATIONAL PARK SERVICE California COUNTY NATIONAL REGISTER OF HISTORIC PLACES Shasta PROPERTY PHOTOGRAPH FORM FOR NPS USE ONLY (Type all entries -attach to or enclose with photograph) ENTRY NUMBER I. NAME COMMON: Shasta State Historic Park AND/OR HISTORIC: Shasta 2. LOCATION STREET AND NUMBER: Highway 299, 6 miles west of Redding CITY OR TOWN: Shasta STATE: COUNTY: CODE CODE California 06 Shasta 089 PHOTO REFERENCE Department of Parks and Recreation PHOTO CREDIT: Circa 1965 DATE OF PHOTO: NEGATIVE FILED AT: 1416 - 9th Street, Sacramento, California 4. IDENTIFICATION DESCRIBE VIEW, DIRECTION, ETC. "Brick Row", Main Street.