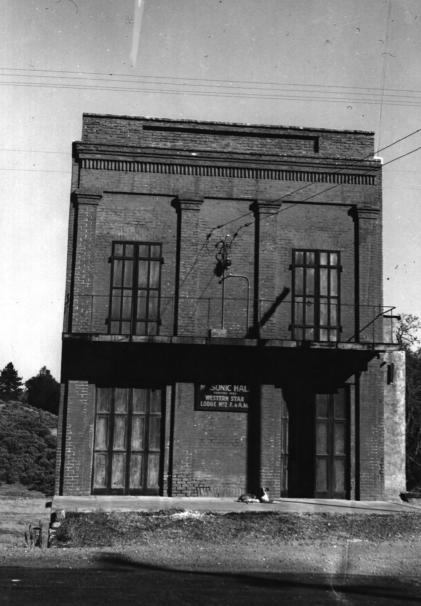

|   | UNITE                                                         | D STATES DEPARTMENT OF THE<br>NATIONAL PARK SERVICE    | COUNTY Shasta FOR NPS USE ONLY |             |                       |                 |  |  |  |
|---|---------------------------------------------------------------|--------------------------------------------------------|--------------------------------|-------------|-----------------------|-----------------|--|--|--|
|   |                                                               | AL REGISTER OF HISTOR                                  |                                |             |                       |                 |  |  |  |
|   | PROP                                                          | ERTY PHOTOGRAPH FO                                     |                                |             |                       |                 |  |  |  |
|   |                                                               | ntries - attach to or enclose w                        | 11,10,06,0063                  | DATE /0/14/ |                       |                 |  |  |  |
|   | NAME                                                          |                                                        |                                |             |                       |                 |  |  |  |
|   | соммон: Shasta State Historic Park                            |                                                        |                                |             |                       |                 |  |  |  |
|   | AND/OR HISTORIC:                                              | Shasta                                                 |                                |             |                       |                 |  |  |  |
|   | LOCATION                                                      |                                                        |                                |             |                       |                 |  |  |  |
|   | STREET AND NUMBER:                                            | TREET AND NUMBER: Highway 299, 6 miles west of Redding |                                |             |                       |                 |  |  |  |
|   | CITY OR TOWN:                                                 | Shasta                                                 |                                |             |                       |                 |  |  |  |
|   | STATE:                                                        |                                                        | CODE                           | COUNTY:     |                       | CODE            |  |  |  |
|   |                                                               | California                                             | 06                             | Sha         | sta                   | 089             |  |  |  |
|   | PHOTO REFERENCE                                               |                                                        |                                |             |                       |                 |  |  |  |
|   | PHOTO CREDIT:                                                 | र्भारः Department of Parks and Recreation              |                                |             |                       |                 |  |  |  |
|   | DATE OF PHOTO:                                                | Circa 1952                                             |                                |             |                       |                 |  |  |  |
|   | NEGATIVE FILED AT:  1416 - 9th Street, Sacramento, California |                                                        |                                |             |                       |                 |  |  |  |
| 4 | IDENTIFICATION                                                | 2                                                      |                                |             | (A)                   | $\nabla \nabla$ |  |  |  |
|   | DESCRIBE VIEW, DIF                                            | RECTION, ETC.                                          |                                |             | REGIS 121             | S.              |  |  |  |
|   | Busin                                                         | ess district ruins, so                                 | outherl                        | y side      | of Mail Stiffed OITAN | 加月              |  |  |  |
|   |                                                               |                                                        |                                |             | ECEINED 1971          | 7 600/          |  |  |  |