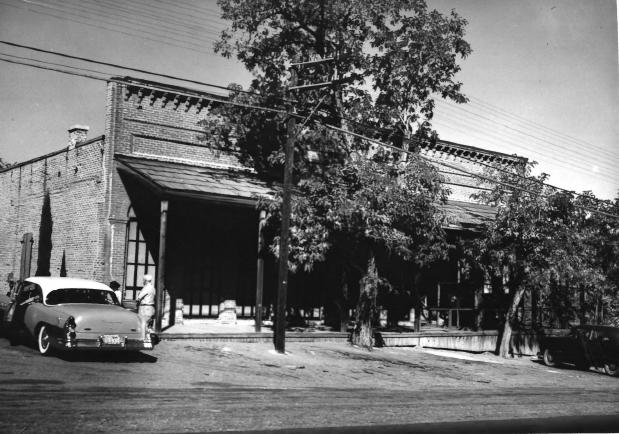

UNITED STATES DEPARTMENT OF THE INTERIOR NATIONAL PARK SERVICE California NATIONAL REGISTER OF HISTORIC PLACES COUNTY Shasta PROPERTY PHOTOGRAPH FORM FOR NPS USE ONLY (Type all entries - attach to or enclose with photograph) ENTRY NUMBER DATE NAME Shasta State Historic Park COMMON: AND/OR HISTORIC: Shasta LOCATION STREET AND NUMBER: Highway 299, 6 miles west of Redding CITY OR TOWN: Shasta STATE: COUNTY: CODE CODE California 06 Shasta 089 PHOTO REFERENCE PHOTO CREDIT: Department of Parks and Recreation Circa 1958 DATE OF PHOTO: NEGATIVE FILED AT: 1416 - 9th Street, Sacramento, California **IDENTIFICATION** DESCRIBE VIEW, DIRECTION, ETC. Litsch Store on Main Street.