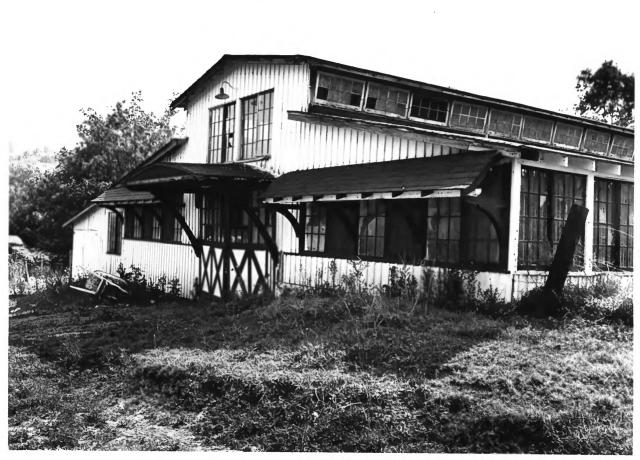

```
Milky Way Farm
U. S. Highway 31
Vicinity of Pulaski, Giles County, Tennessee
Photographer:Kim Chiles
Date:
      Julv 1984
Negative: Tennessee Historical Commission
             701 Broadway, Nashville 37203
Barn L
North elevation, facing south
# 9 of 9
```