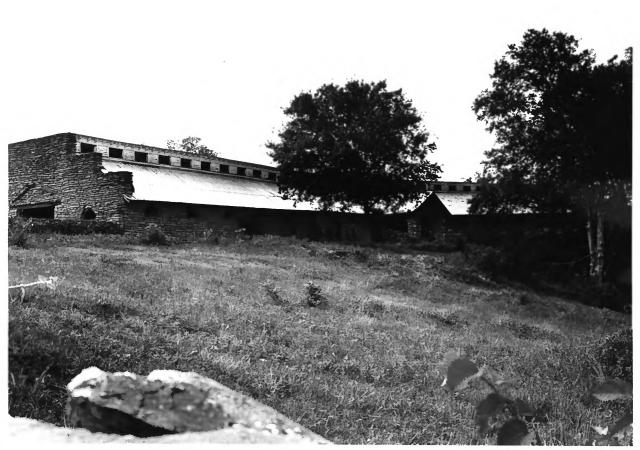

```
Milky Way Farm
U. S. Highway 31
Vicinity of Pulaski, Giles County, Tennessee
Photographer:Kim Chiles
Date: July 1984
Negative: Tennessee Historical Commission
             701 Broadway, Nashville 37203
Topography of Farm (Barn G in center),
  facing south
# 1 of 9
```