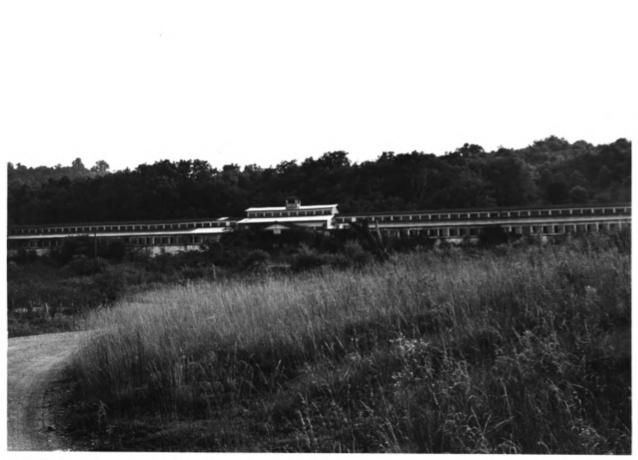

Milky Way Farm U. S. Highway 31 Vicinity of Pulaski, Giles County, Tennessee Photographer:Kim Chiles Date: July 1984 Negative: Tennessee Historical Commission 701 Broadway, Nashville 37203 One of 4 cattle barns in Complex H East elevation, facing southwest # 7 of 9