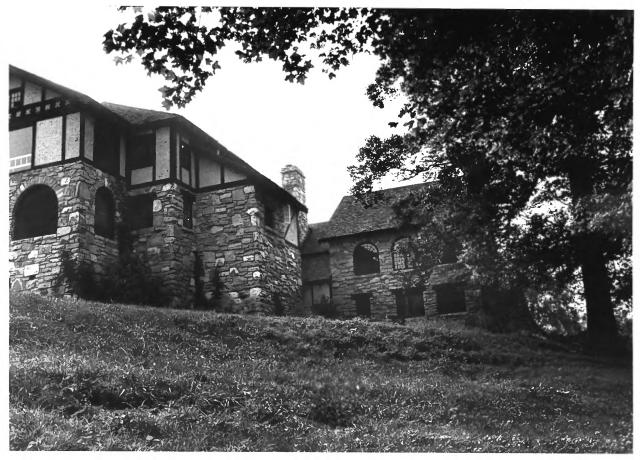

Milky Way Farm U. S. Highway 31 Vicinity of Pulaski, Giles County, Tennessee Photographer:Kim Chiels Julv 1984 Date: Negative: Tennessee Historical Commission 701 Broadway, Nashville 37203 East elevation, facing north # 4 of 9