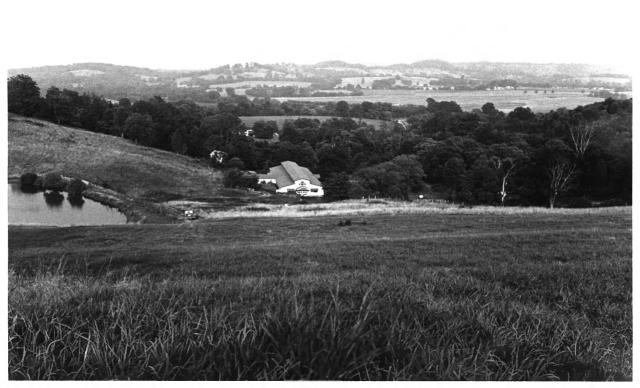

```
Milky Way Farm
U. S. Highway 31
Vicinity of Pulaski, Giles County, Tennessee
Photographer:Kim Chiles
Date: July 1984
Negative: Tennessee Historical Commission
             701 Broadway, Nashville 37203
Topography of Farm (Barn G in center),
  facing south
# 1 of 9
```