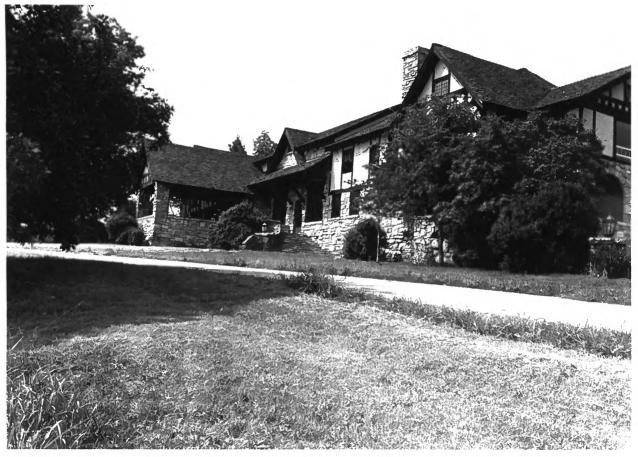

Milky Way Farm U.S. Highway 31 Vicinity of Pulaski, Giles County, Tennessee Photographer:Kim Chiles Date: July 1984 Negative: Tennessee Historical Commission 701 Broadway, Nashville 37203 West (front) and south elevations, facing north east # 3 of 9