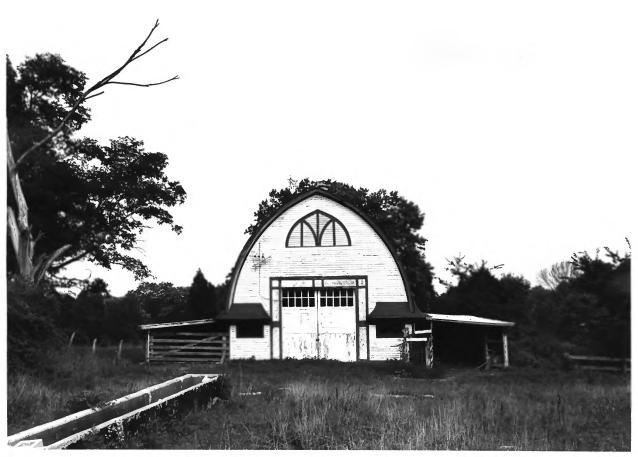

Milky Way Farm U. S. Highway 31 Vicinity of Pulaski, Giles County, Tennessee Photographer:Kim Chiles Date: July 1984 Negative: Tennessee Historical Commission 701 Broadway, Nashville 37203 Training Barn K East elevation, facing west # 8 of 9