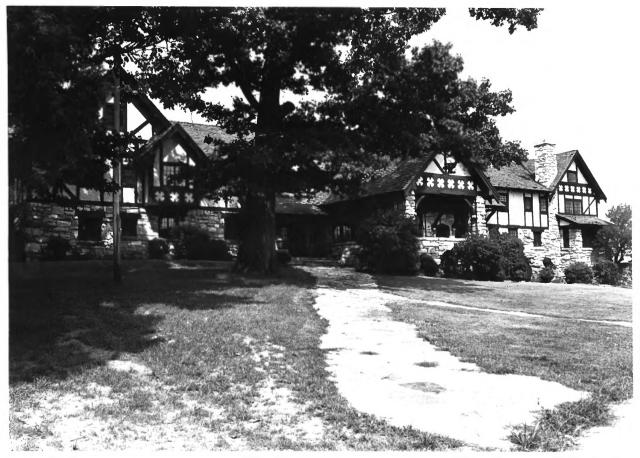

Milky Way Farm U. S. Highwav 31 Vicinity of Pulaski, Giles County, Tennessee Photographer:Kim Chiles Date: July 1984 Negative: Tennessee Historical Commission 701 Broadway, Nashville 37203 Main House West (front) elevation, facing east # 2 of 9