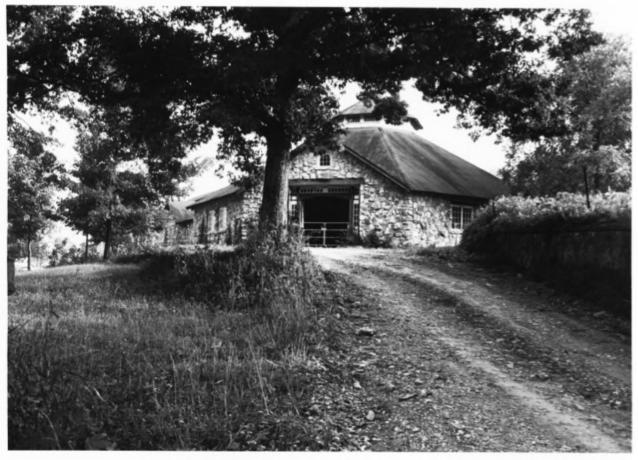

Milky Way Farm U. S. Highway 31 Vicinity of Pulaski, Giles County, Tennessee Photographer:Kim Chiles Date: July 1984 Negative: Tennessee Historical Commission 701 Broadway, Nashville 37203 Training Barn K East elevation, facing west # 8 of 9