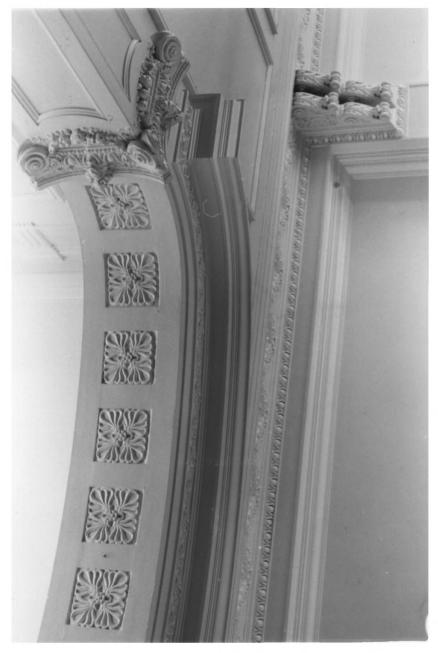

Baker Street Library, May 1980
Arch at Gallery, East Side Main
Gallery Neg.-Kern County Museum
Photographer: Fernie Miranda
Photo 11

Baker Street Library, May 1980
Typical Moulding and Interior
Photographer: Bernie Miranda
Photo Neg.-Kern County Museum
12 FEB 13 Makersfield, Ca