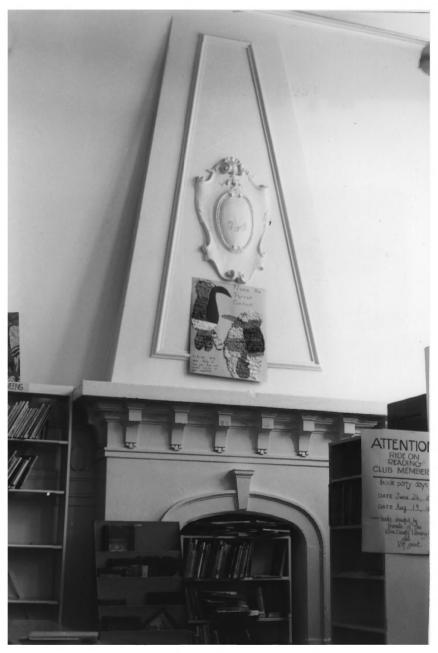

Baker Street Library, Fireplace North Side, Bakersfield, CA 1980, Photographer: Bernie oto Neg FEB 1 9 198 Miranda 7 Neg Kern County Museum Photo KERN BRANCH, BEALE MEMORIAL LIBRARY Kern County, CA

Baker Street Library, South Side Photographer: Bernie Miranda May 1980 Neg.-Kern County Museum Photo FEB 1 9 193801 Chester Ave. 8 APR 1 1981akersfield, CA