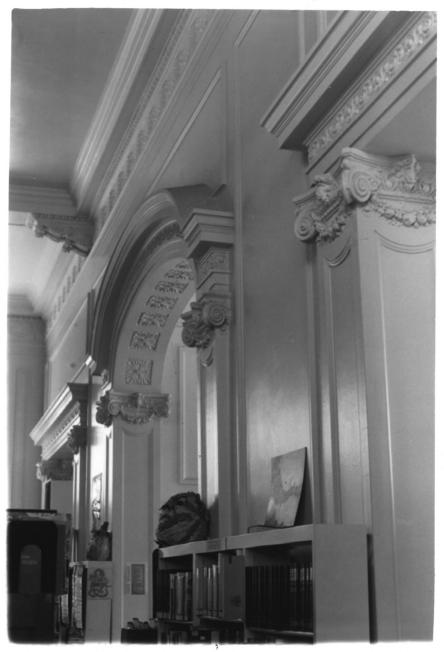

Baker Street Library, May 1980
Arch at Gallery, East Side Main
Gallery Neg.-Kern County Museum
Photographer: Fernie Miranda
Photo 11

Baker Street Library, May 1980
Typical Moulding and Interior
Photographer: Bernie Miranda
Photo Neg.-Kern County Museum
12 FEB 13 Makersfield, Ca