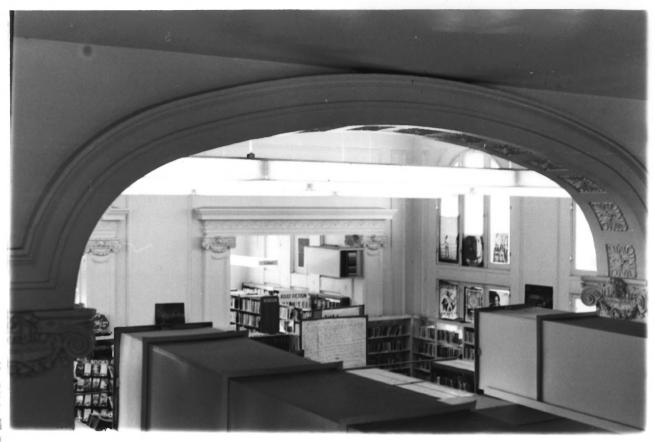

Baker Street Library, Interior
West to East showing moulding
Photographer: Bernie Miranda
Photo Neg.-Kern County Museum
5 1980

Kern County, CA

KERN BRANCH, BEALE MEMORIAL LIBRARY

Baker Street Library, Arches
Interior; Bakersfield, Ca. 1980
Photographer: Bernie Miranda
Photo Neg at Kern County Museum
6