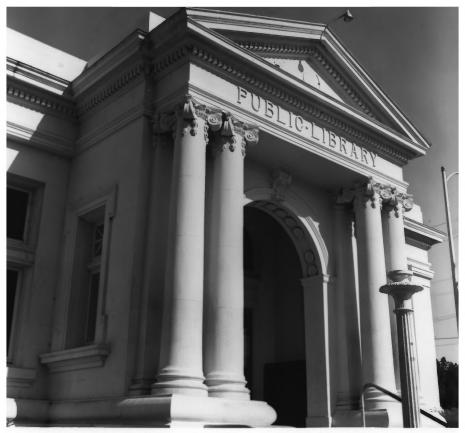

Baker Street Library, May 1980 East Side Entrance FFB 1 9 1981 Photographer: Bernie Miranda Photo Neg.-Kern County Museum 13APR | 198Bakersfield, CA

KERN BRANCH, BEALE MEMORIAL LIBRARY

, CA

Kern County, CA

Baker Street Library, May 1980
Close-up, East Entrance (Main)
Photographer: Bernie Miranda
Photo 19 Ness-Kern County Museum
Bakersfield, CA