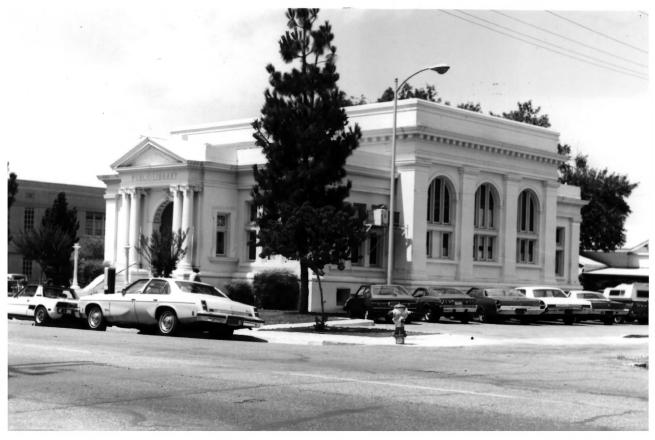

Baker Street Library, E to W Bakersfield, Ca. ca.1930 Unknown Photographer Photo Neg at Kern County Museum KERN BRANCH, BEALE MEMORIAL LIBRARY

Kern County, CA

Baker Street Library NE to SW Bakersfield, CA 1980, May Photographer: Bernie Miranda Photo Neg. at Kern County Museum 4