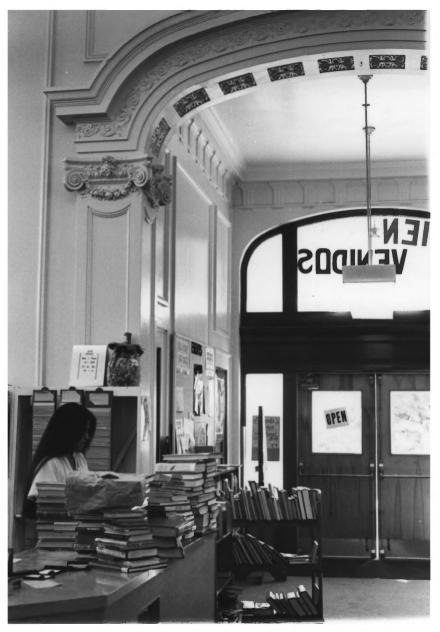

Baker Street Library, May 1980 East Side Entrance FFB 1 9 1981 Photographer: Bernie Miranda Photo Neg.-Kern County Museum 13APR | 198Bakersfield, CA

KERN BRANCH, BEALE MEMORIAL LIBRARY

, CA

Kern County, CA