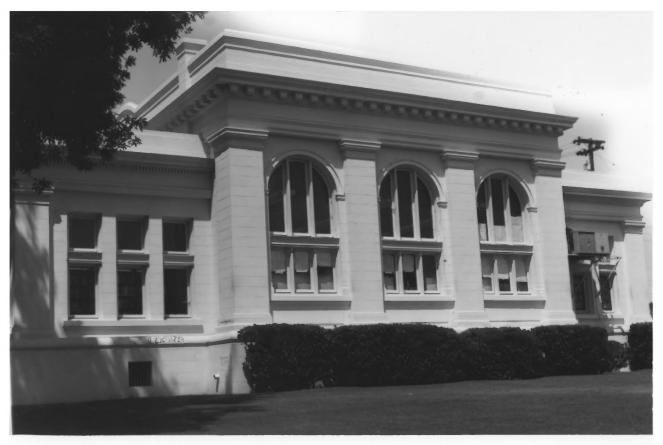

Baker Street Library, West Side
Photographer: Bernie Miranda
May 1980 Neg.-Kern County Museum
Photo 3801 Chester Ave.
9 Bakersfield, CA

KERN BRANCH, BEALE MEMORIAL LIBRARY

Baker Street Library, May 1980
West Side of Main Gallery
Photographer: Bernie Miranda
Photo Neg.-Kern County Museum
10 Bakersfield, CA