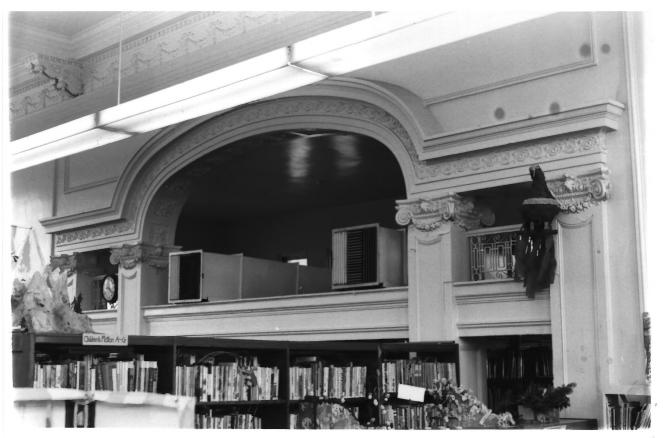

Baker Street Library, Interior
West to East showing moulding
Photographer: Bernie Miranda
Photo Neg.-Kern County Museum
5 1980

Kern County, CA

KERN BRANCH, BEALE MEMORIAL LIBRARY

Baker Street Library, Arches
Interior; Bakersfield, Ca. 1980
Photographer: Bernie Miranda
Photo Neg at Kern County Museum
6