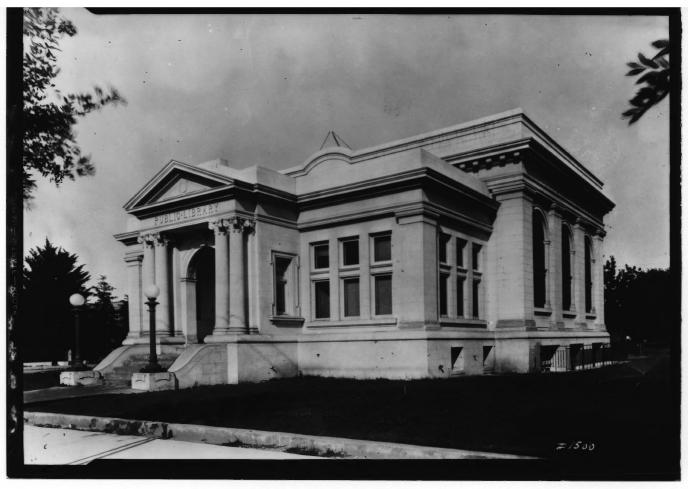

Baker Street Library, E to W Bakersfield, Ca. ca.1930 Unknown Photographer Photo Neg at Kern County Museum KERN BRANCH, BEALE MEMORIAL LIBRARY

Kern County, CA

Baker Street Library NE to SW Bakersfield, CA 1980, May Photographer: Bernie Miranda Photo Neg. at Kern County Museum 4