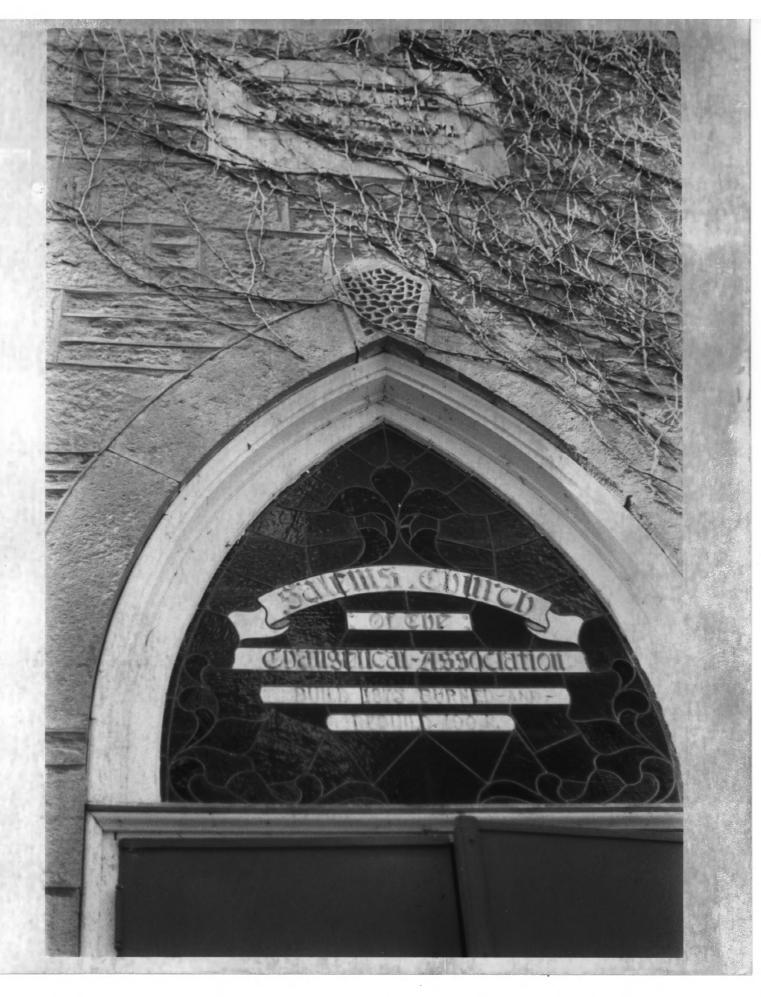

- Jane Eiseley 3/30/86

SALEM EVANGELICAL CHURCH Town of Honey Creek, Sauk County, WI Photo by J. Eiselev. 3/86 Neg. at SHSW Detail of front entrance and date tablet # 3 of 4. - Salem United Methodist Church & Honey Creek Twoshp Sauk Co WI front entrance with dated