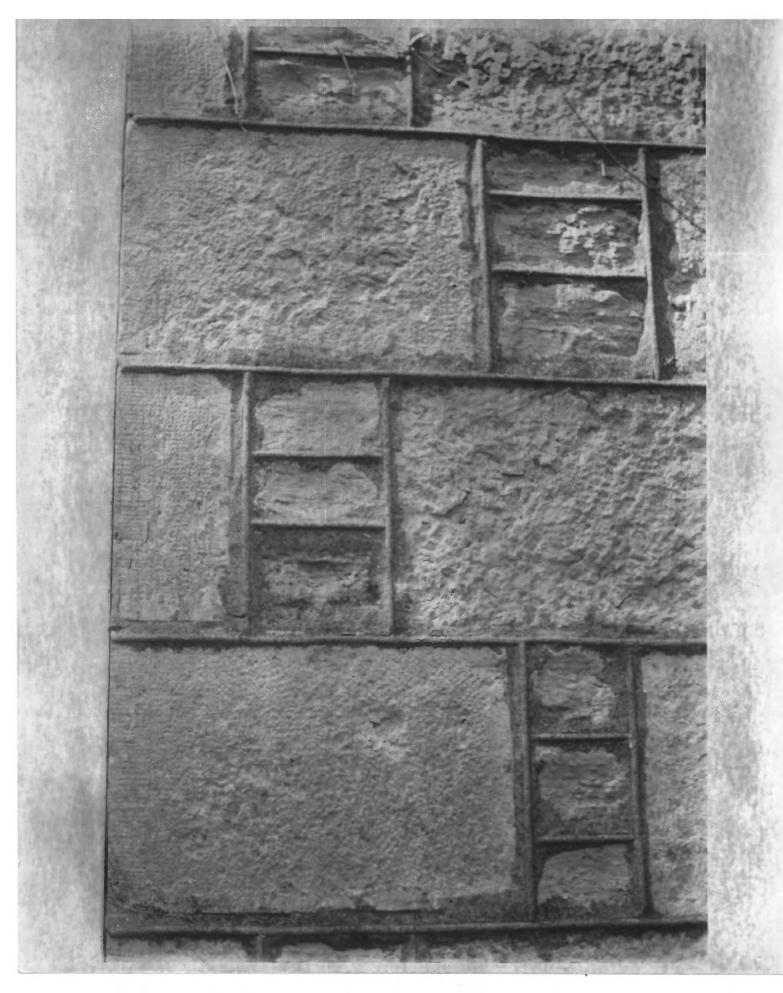

3/30/86

SALEM EVANGELICAL CHURCH, Town of Honey Creek, Sauk County, WI Photo by J. Eiseley 3/86
Neg. at SHSW
Detail of exterior stonework.
# 4 of 4.

Salam United Methodist Church of Honey Creek Tunsks Sauch Co WI - front face,

detail of ashlar, rubble and raised mortar technique Jane Elseley 3/30/86