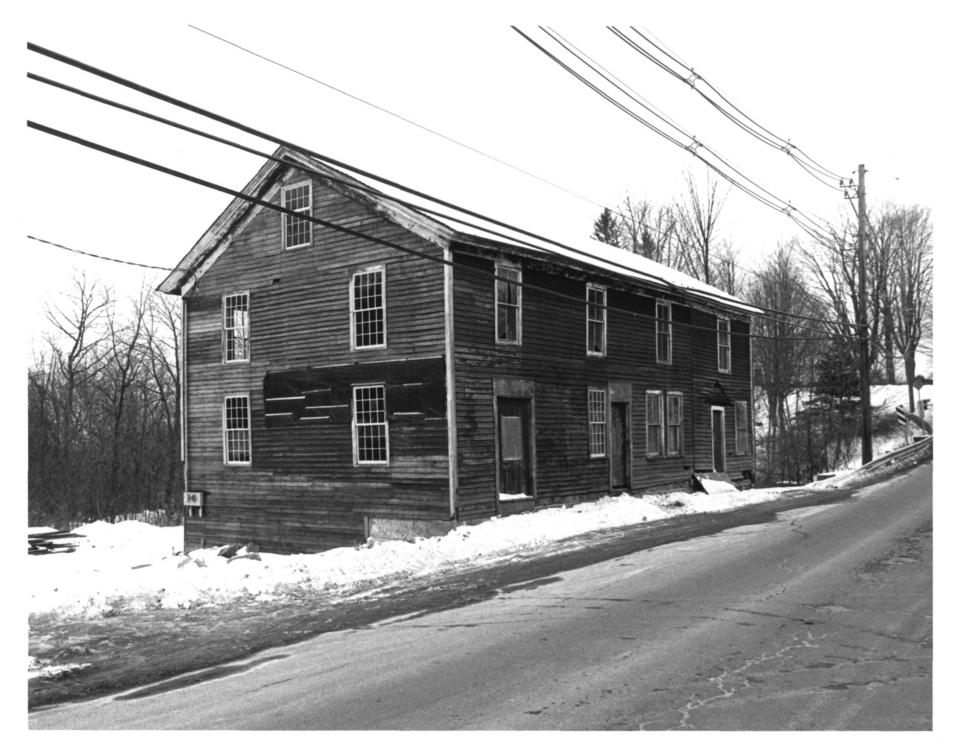

West Goshen Historic District Goshen, CT Photo: Mark McEachern, January 1985 Negative at Conn. Historical Commission Photograph 3, West Goshen Store

MAY 20 1987

looking northeast

West Goshen Historic District Goshen, CT Photo: Mark McEachern, January 1985 Negative at Conn. Historical Commission Photograph 4, Kellogg Carding Mill,

MAY 20 1987

looking southwest

West Goshen Historic District Goshen. CT Photo: Mark McEachern, January 1985 Negative at Conn. Historical Commission Photograph 5, Walter, Cobb & Co. Tenement House, looking northeast