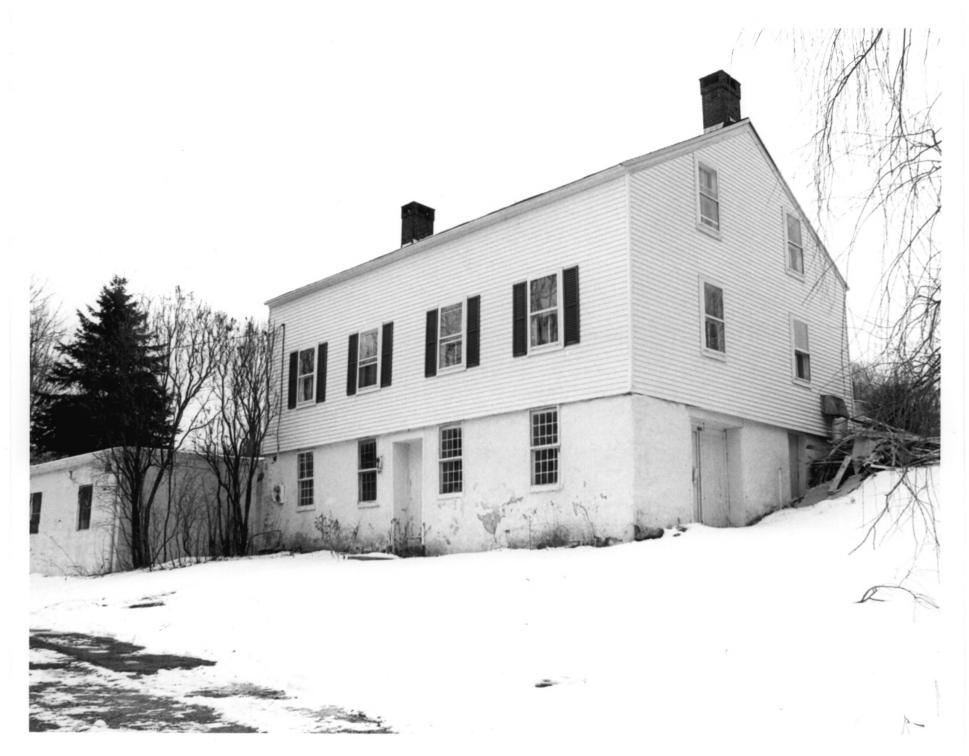

MAY 20 1987

looking southwest

West Goshen Historic District Goshen. CT Photo: Mark McEachern, January 1985 Negative at Conn. Historical Commission Photograph 5, Walter, Cobb & Co. Tenement House, looking northeast

West Goshen Historic District Goshen, CT Photo: Mark McEachern, January 1985

Photo: Mark McEachern, January 1985 Negative at Conn. Historical Commission Photograph 6, John Osborn House,

looking southwest