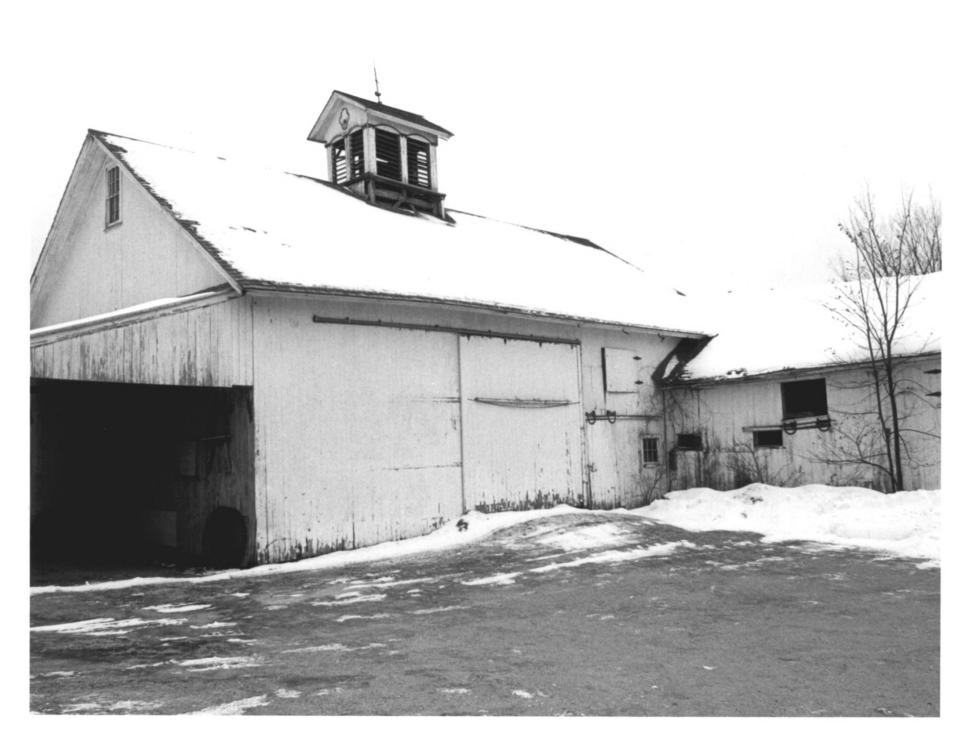

West Goshen Historic District

Goshen, CT Photo: Mark McEachern, January, 1985

Negative at Conn. Historical Commission

Photograph 10, Hosea Crandall Barn,

looking southwest

West Goshen Historic District Goshen, CT Photo: Mark McEachern, March, 1986 Negative at Conn. Historical Commission Photograph 11, Site C: Walter, Cobb & Co. Milldam, looking northwest