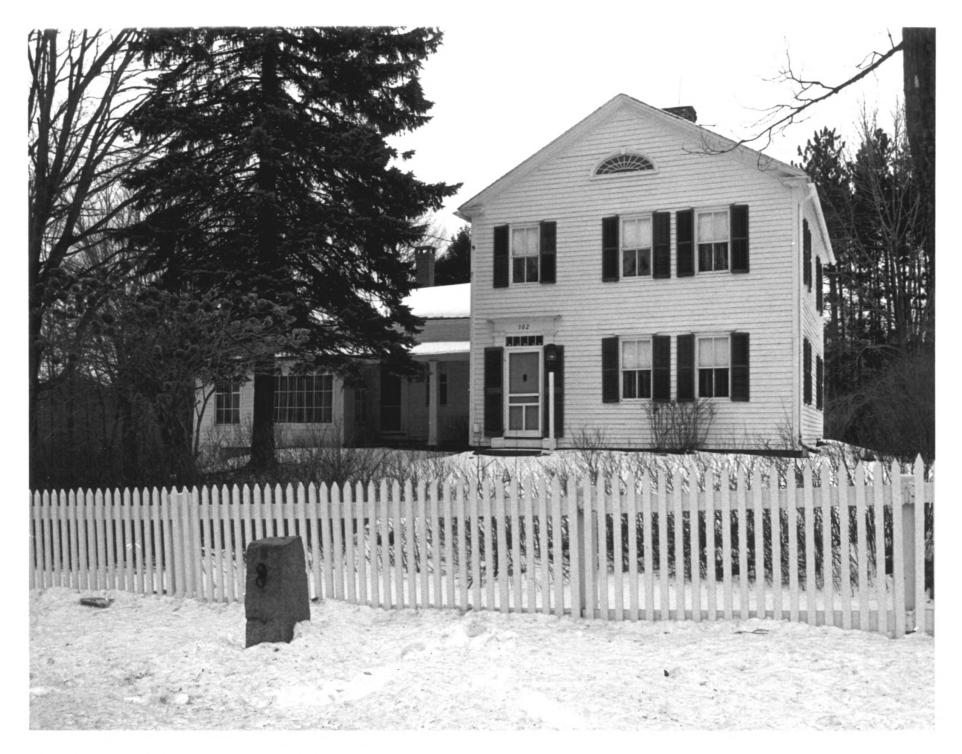

MAY 20 1987

Photo: Mark McEachern, January, 1985 Negative at Conn. Historical Commission Photograph 8, Leverett Kellogg House,

looking north

West Goshen Historic District
Goshen, CT
Photo: Mark McEachern, January, 1985
Negative at Conn. Historical Commission
Photograph 9, Hosea Crandall House,
looking southeast

West Goshen Historic District

Goshen, CT Photo: Mark McEachern, January, 1985

Negative at Conn. Historical Commission

Photograph 10, Hosea Crandall Barn,

looking southwest

West Goshen Historic District Goshen, CT Photo: Mark McEachern, March, 1986 Negative at Conn. Historical Commission Photograph 11, Site C: Walter, Cobb & Co. Milldam, looking northwest