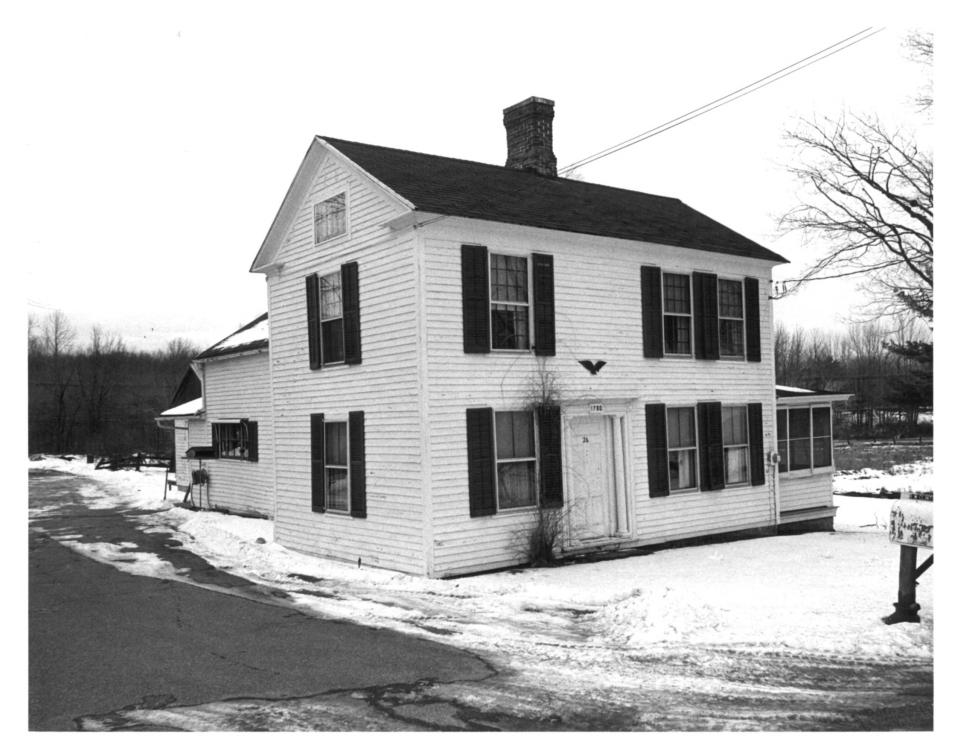

MAI 2 0 1901

West Goshen Historic District Goshen. CT

Photo: Mark McEachern, January 1985 Negative at Conn. Historical Commission Photograph 7, Ethan Walter House,

looking northeast

MAY 2 n 1987

West Goshen Historic District Goshen, CT Photo: Mark McEachern, January, Negative at Conn. Historical Co

MAY 20 1987

Photo: Mark McEachern, January, 1985 Negative at Conn. Historical Commission Photograph 8, Leverett Kellogg House,

looking north

West Goshen Historic District
Goshen, CT
Photo: Mark McEachern, January, 1985
Negative at Conn. Historical Commission
Photograph 9, Hosea Crandall House,
looking southeast