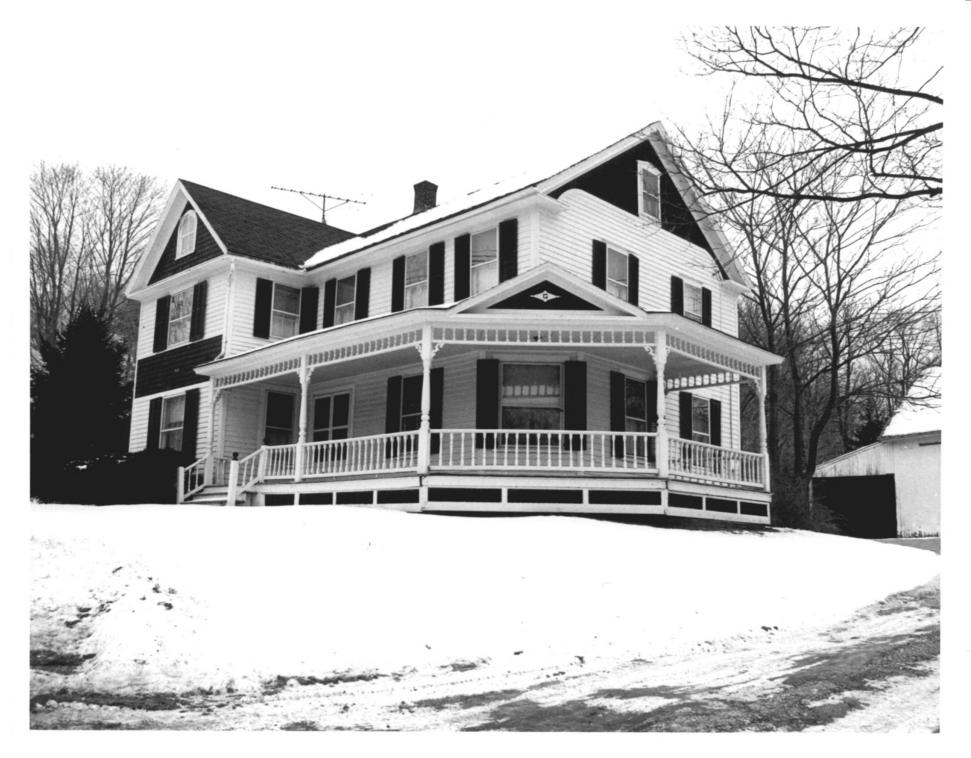

MAY 20 1987

Photo: Mark McEachern, January, 1985 Negative at Conn. Historical Commission Photograph 8, Leverett Kellogg House,

looking north

West Goshen Historic District
Goshen, CT
Photo: Mark McEachern, January, 1985
Negative at Conn. Historical Commission
Photograph 9, Hosea Crandall House,
looking southeast

West Goshen Historic District

Goshen, CT Photo: Mark McEachern, January, 1985

Negative at Conn. Historical Commission

Photograph 10, Hosea Crandall Barn,

looking southwest

West Goshen Historic District Goshen, CT Photo: Mark McEachern, March, 1986 Negative at Conn. Historical Commission Photograph 11, Site C: Walter, Cobb & Co. Milldam, looking northwest