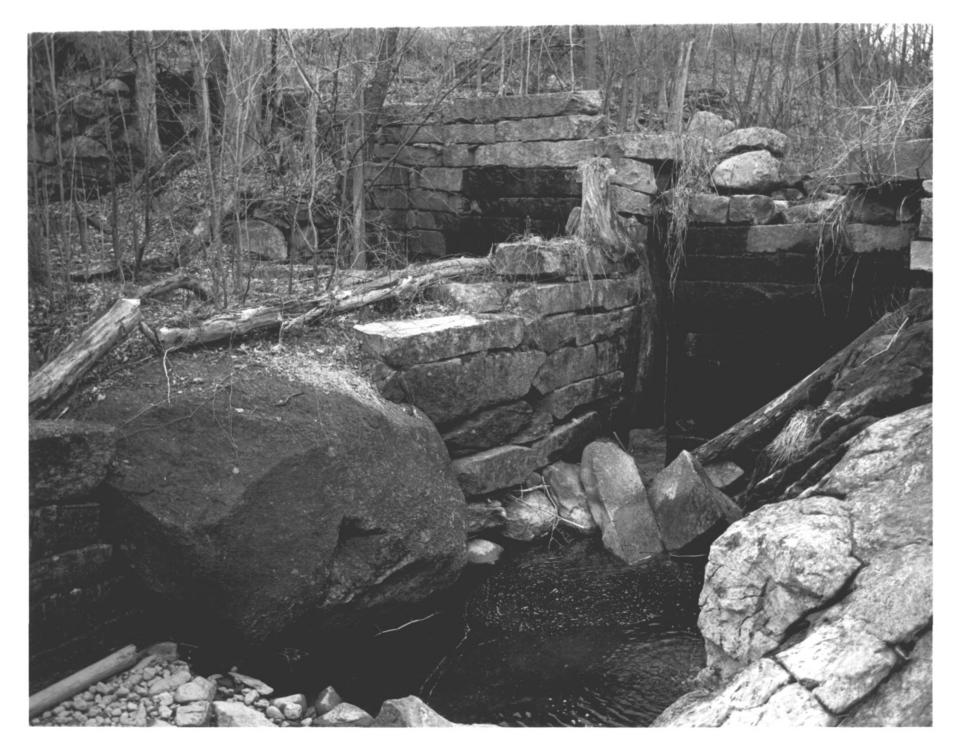

West Goshen Historic District

Goshen, CT Photo: Mark McEachern, January, 1985

Negative at Conn. Historical Commission

Photograph 10, Hosea Crandall Barn,

looking southwest

West Goshen Historic District Goshen, CT Photo: Mark McEachern, March, 1986 Negative at Conn. Historical Commission Photograph 11, Site C: Walter, Cobb & Co. Milldam, looking northwest