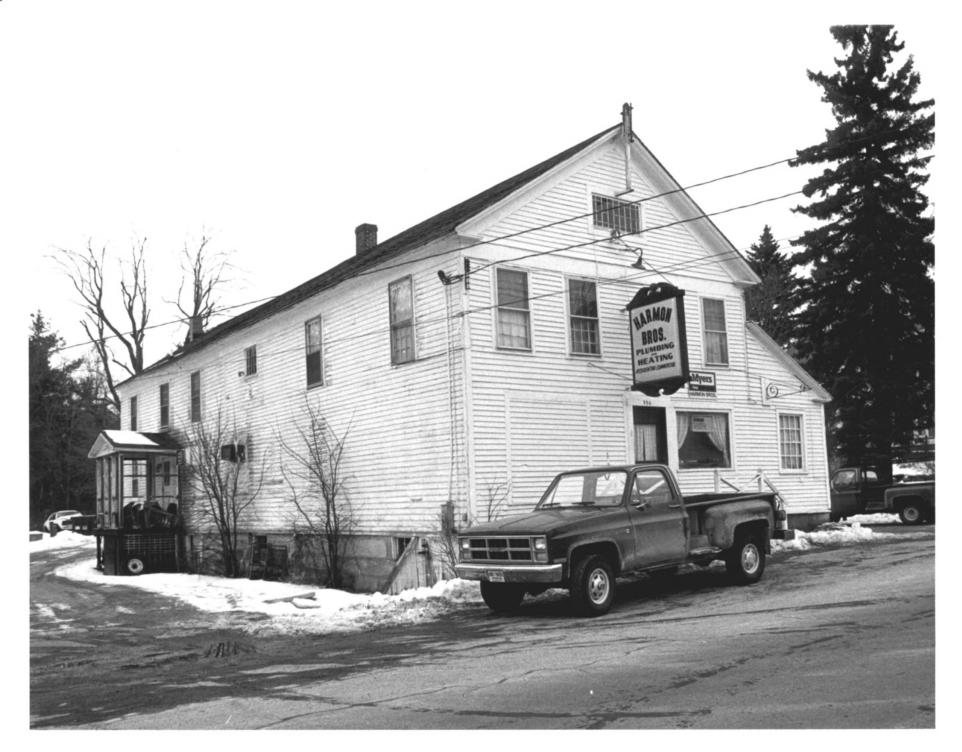

West Goshen Historic District Goshen, CT Photo: Mark McEachern, January 1985 Negative at Conn. Historical Commission Photograph 3, West Goshen Store

MAY 20 1987

looking northeast

West Goshen Historic District Goshen, CT Photo: Mark McEachern, January 1985 Negative at Conn. Historical Commission Photograph 4, Kellogg Carding Mill,