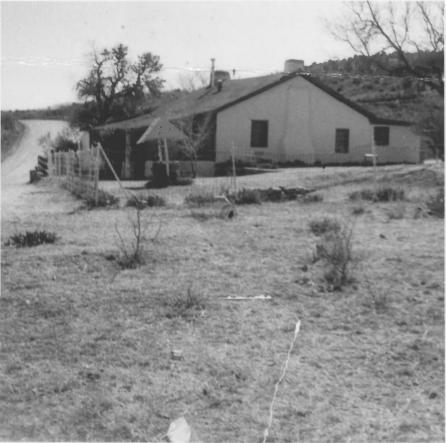

AMERICAN FLAG POST OFFICE 5 MILES SOUTHEAST OF ORACLE

PHOTOGRAPHER: W. JAMES RIVERS PHOTOGRAPHED 2-28-77 NEGATIVES ON FILE FOREST SUPERVISOR'S OFFICE, CORONADO NATIONAL FOREST, TUCSON, AZ

LOOKING EAST TO WEST END OF BUILDING PHOTO 3

Pinal County UN 20 1979