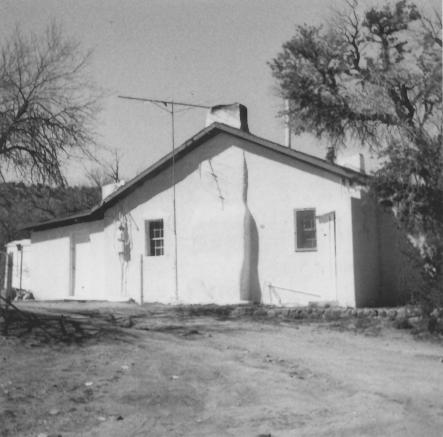

# AMERICAN FLAG POST OFFICE 5 MILES SOUTHEAST OF ORACLE

PHOTOGRAPHER: W. JAMES RIVERS

PHOTOGRAPHED 2-28-77

NEGATIVES ON FILE FOREST SUPERVISOR'S OFFICE, CORONADO NATIONAL FOREST, TUCSON, AZ

JUN 15 1977

LOOKING NORTHWEST TO EAST SIDE OF BUILDING