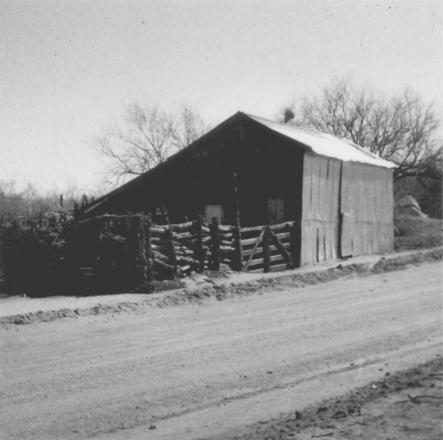

### AMERICAN FLAG POST OFFICE

# JUN 15 1977

### 5 MILES SOUTHEAST OF ORACLE

### PHOTOGRAPHER - W. JAMES RIVERS PHOTOGRAPHED 2-28-77 NEGATIVES ON FILE FOREST SUPERVISOR'S OFFICE, CORONADO NATIONAL FOREST, TUCSON, AZ.

LOOKING NORTHEAST TO BARN & CORRALS PHOTO 2

Pinal County JUN 20 1979