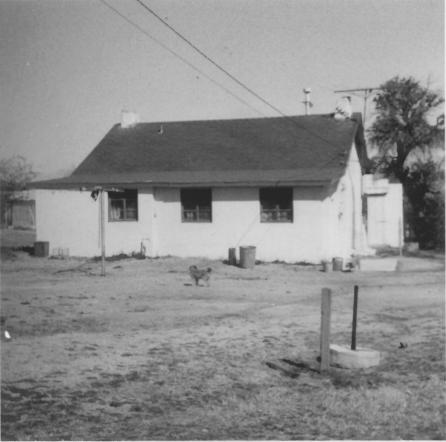

#### **5 MILES SOUTHEAST OF ORACLE**

JUN 15 1977

PHOTOGRAPHER: W. JAMES RIVERS

PHOTOGRAPHED 2-28-77

NEGATIVES ON FILE FOREST SUPERVISOR'S OFFICE, GORONADO NATIONAL FOREST, TUCSON, AZ

LOOKING SOUTH TO FRONT OF BUILDING PHOTO I Panal County JUN 20 1979