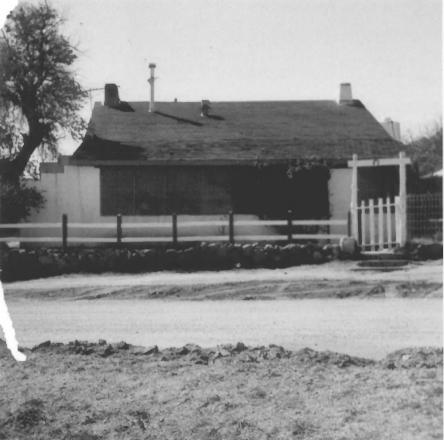

### AMERICAN FLAG POST OFFICE

#### **5 MILES SOUTHEAST OF ORACLE**

JUN 15 1977

PHOTOGRAPHER: W. JAMES RIVERS

PHOTOGRAPHED 2-28-77

NEGATIVES ON FILE FOREST SUPERVISOR'S OFFICE, GORONADO NATIONAL FOREST, TUCSON, AZ

LOOKING SOUTH TO FRONT OF BUILDING PHOTO I Panal County JUN 20 1979