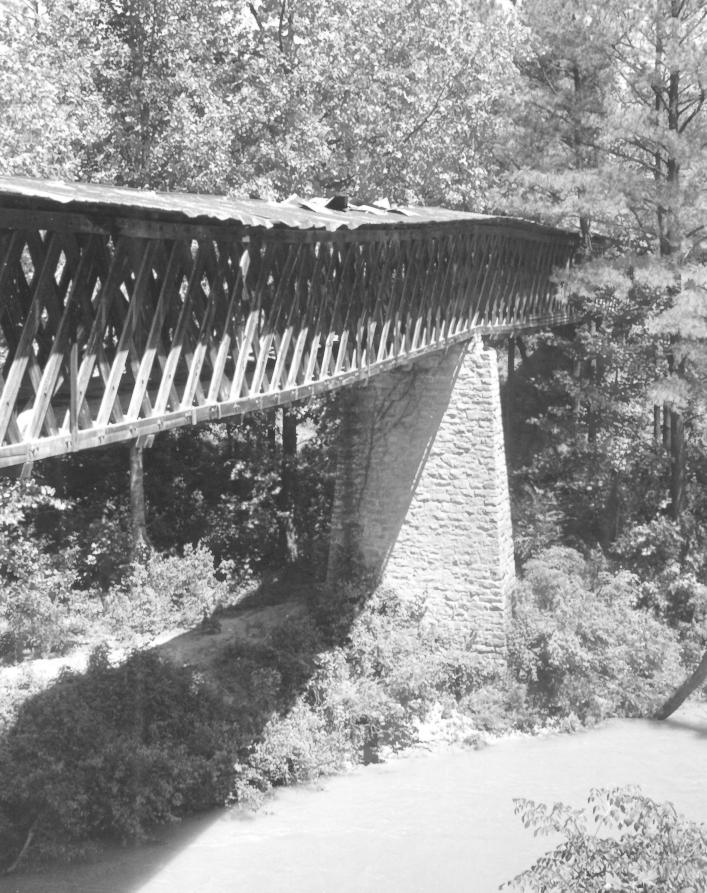

STATE

Alabama

| \.                                            | 0011                                       |      |
|-----------------------------------------------|--------------------------------------------|------|
| 1. NAME                                       |                                            |      |
| соммом: Clarkson Bridge                       |                                            |      |
| AND/OR HISTORIC: Legg Bridge                  |                                            |      |
| 2. LOCATION                                   |                                            |      |
| street and number: Approximately 10 miles wes | st of the City of Cullman, off County Road | 11.  |
| Section 6, Township 10S, R                    | Range 4W                                   |      |
| STATE:                                        | CODE COUNTY:                               | CODE |
| Alabama                                       | 01 Cullman                                 | 043  |
| 3. PHOTO REFERENCE                            | / S TILLENED A                             |      |
| PHOTO CREDIT: Bill Huggins                    | APR 25 10                                  |      |
| DATE OF PHOTO: July , 1973                    | 1974 55                                    |      |
| NEGATIVE FILED AT:                            | NATIONAL                                   |      |
| pill ungaing Photography                      | REGIO A                                    |      |

F THE INTERIOR VICE

4. IDENTIFICATION

DESCRIBE VIEW, DIRECTION, ETC.

View of South Side and main support looking in an esterly direction.

ALIZ

GPO 921-737

PHOTOGRAPHY
P. O. BOX 1066 - 205 - 7340100

CULLMAN, ALABAMA 35055