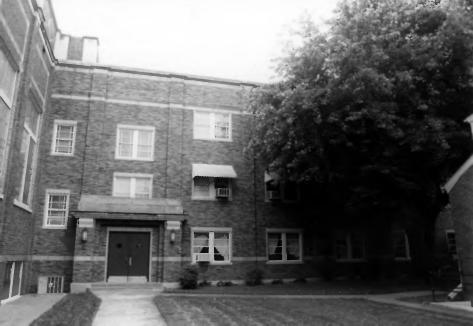

Taken in a western direction

Photo No. 17 First Baptist Church of Murray Calloway County, KY August, 1985 Frankfort, KHC Taken in a eastern direction