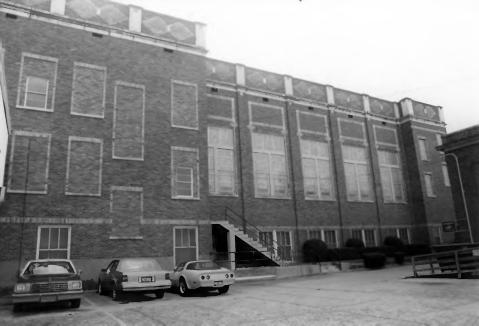

Taken in a eastern direction

Photo No. 15 First Baptist Church of Murray Calloway County, KY August, 1985 Frankfort, KHC Taken in a northern direction

Photo No. 16 First Baptist Church of Murray Calloway County, KY August 1985 Frankfort, KHC

Taken in a western direction

Photo No. 17 First Baptist Church of Murray Calloway County, KY August, 1985 Frankfort, KHC Taken in a eastern direction