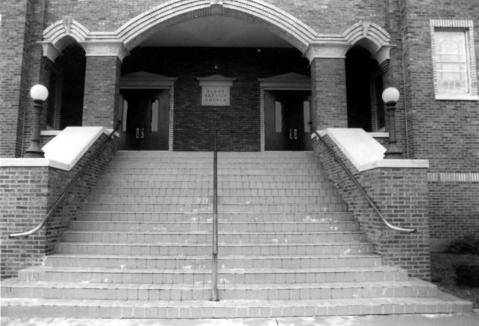

Photo No. 13' First Baptist Church of Murray Calloway County, KY August, 1985 Frankfort, KHC Taken in a southeastern direction

Photo No. 14 First Baptist Church of Murray Calloway County, KY August, 1985 Frankfort, KHC

Taken in a eastern direction

Photo No. 15 First Baptist Church of Murray Calloway County, KY August, 1985 Frankfort, KHC Taken in a northern direction

Photo No. 16 First Baptist Church of Murray Calloway County, KY August 1985 Frankfort, KHC