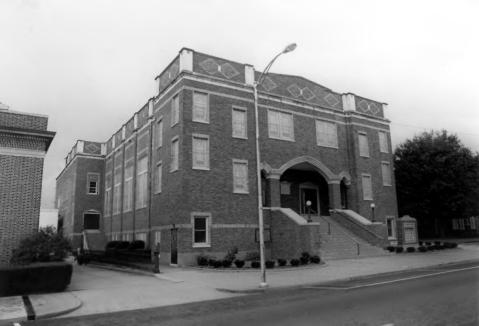

Photo No. 13' First Baptist Church of Murray Calloway County, KY August, 1985 Frankfort, KHC Taken in a southeastern direction

Photo No. 14 First Baptist Church of Murray Calloway County, KY August, 1985 Frankfort, KHC