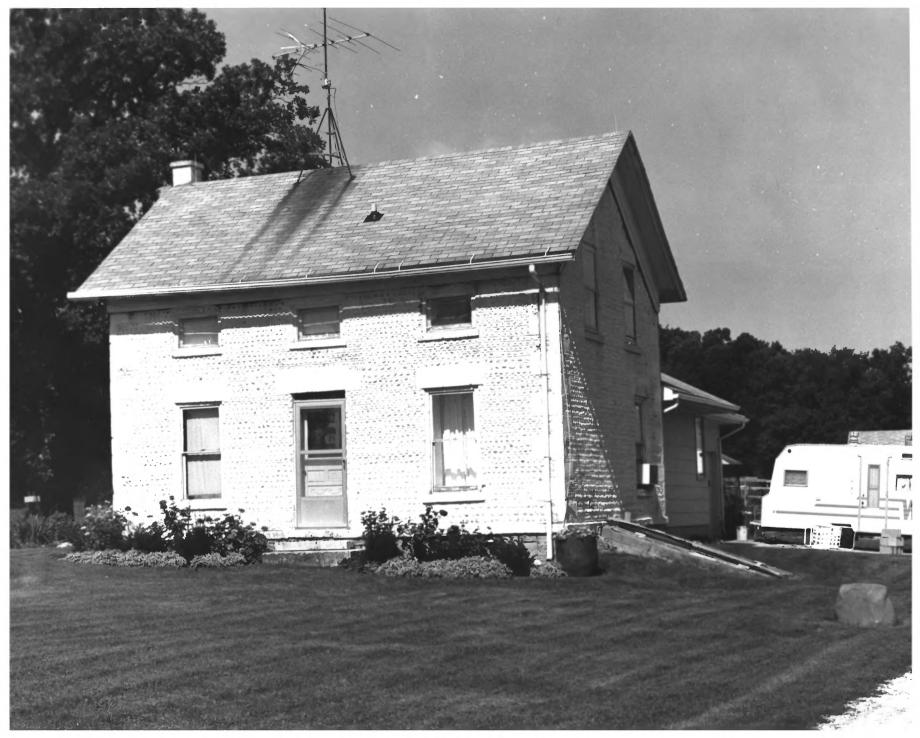

View from Southeast

Set E, photo

3 of 4

COBBLESTONE BUILDINGS OF ROCK COUNTY

Stark-Clint House Creek Road, LaPrairie Township, Rock County, Wisconsin.

Maurice Montgomery, photographer, August 1981. Negative: State Historical Society of Wisconsin