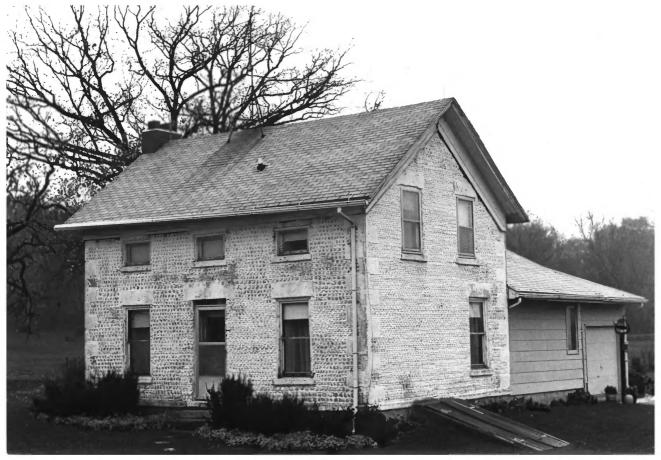

## STARK-CLINT HOUSE

- Creek Road, LaPrarie Township, Rock Cty.
- Photo by Skip Drew, Fall 1984.
- Neg at SHSW.
- View from southeast
  - Photo # 1 of 4