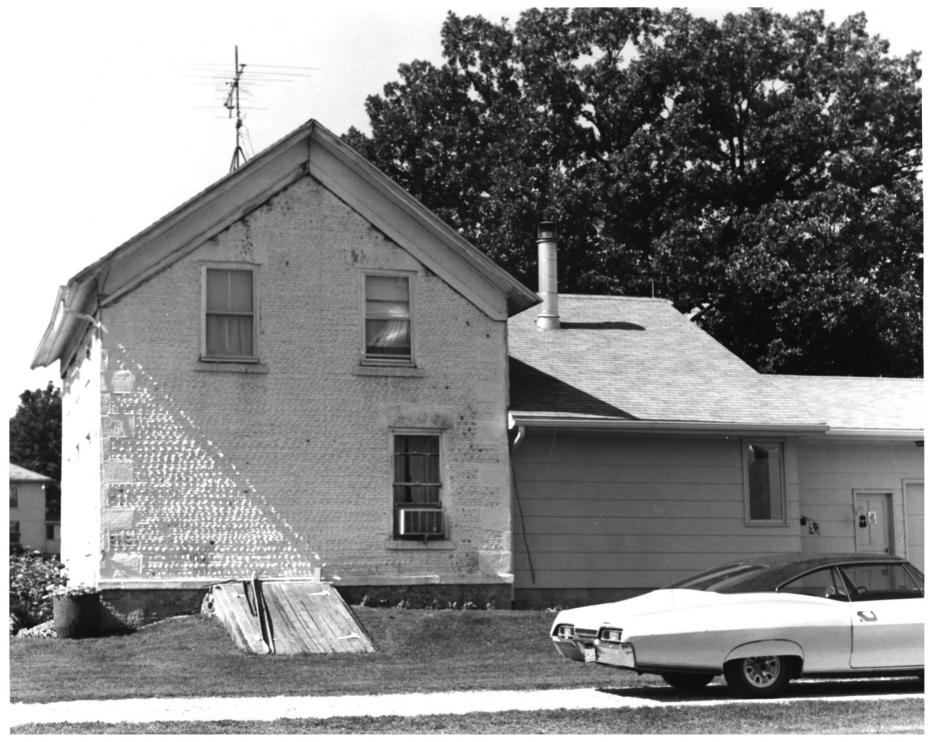

## COBBLESTONE BUILDINGS OF ROCK COUNTY

COBBLESTONE BUILDINGS OF ROCK COUNTY

2 of 4

Stark-Clint House Creek Road, LaPrairie Township, Rock County, Wisconsin.

Maurice Montgomery, photographer, August 1981 Negative: State Historical Society of Wisconsin

East Elevation.

Set E, photo

COBBLESTONE BUILDINGS OF ROCK COUNTY

Stark-Clint House Creek Road, LaPrairie Township, Rock County, Wisconsin.

Maurice Montgomery, photographer, August 1981. Negative: State Historical Society of Wisconsin