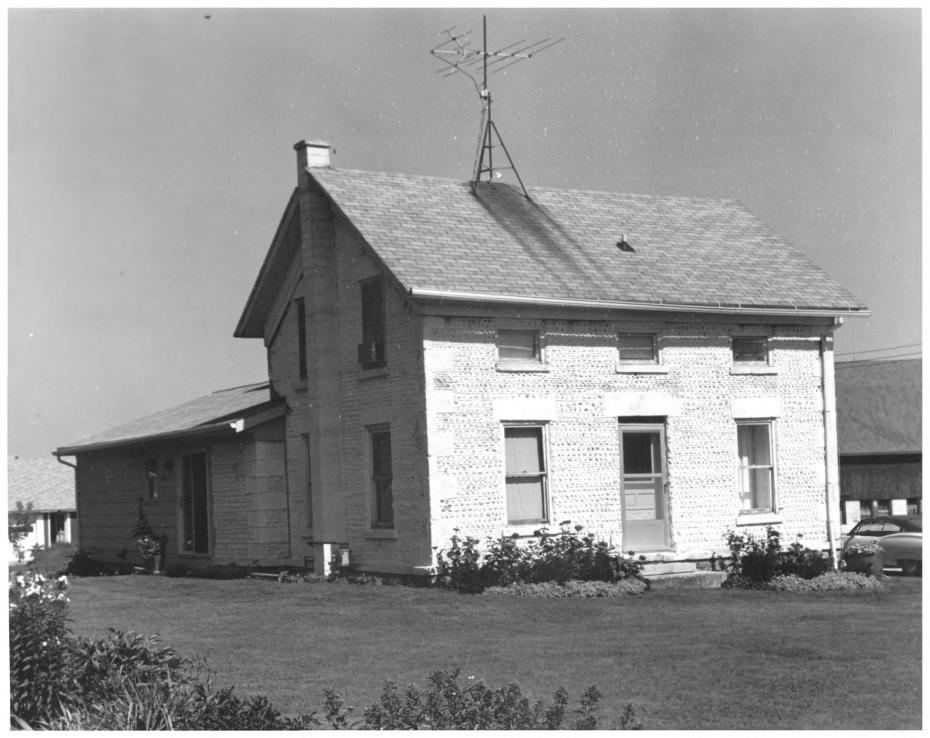

## STARK-CLINT HOUSE

- Creek Road, LaPrarie Township, Rock Cty.
- Photo by Skip Drew, Fall 1984.
- Neg at SHSW.
- View from southeast
  - Photo # 1 of 4

## COBBLESTONE BUILDINGS OF ROCK COUNTY



COBBLESTONE BUILDINGS OF ROCK COUNTY

2 of 4

Stark-Clint House Creek Road, LaPrairie Township, Rock County, Wisconsin.

Maurice Montgomery, photographer, August 1981 Negative: State Historical Society of Wisconsin

East Elevation.

Set E, photo



COBBLESTONE BUILDINGS OF ROCK COUNTY

Stark-Clint House Creek Road, LaPrairie Township, Rock County, Wisconsin.

Maurice Montgomery, photographer, August 1981. Negative: State Historical Society of Wisconsin

View from Southeast

Set E, photo

3 of 4



COBBLESTONE BUILDINGS OF ROCK COUNTY

Stark-Clint House Creek Road, LaPrairie Township, Rock County, Wisconsin.

Maurice Montgomery, photographer, August 1981. Negative: State Historical Society of Wisconsin

View from southwest

Set E, photo

4.f4.