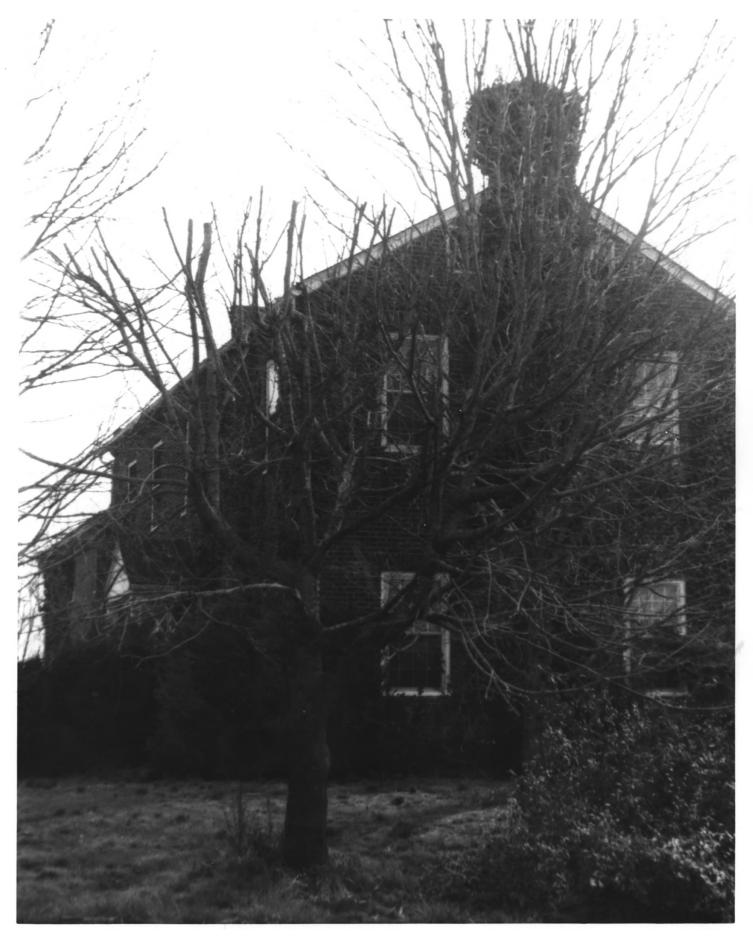

| 3. PHOTO REFERENCE             | 118/10                                  |     |
|--------------------------------|-----------------------------------------|-----|
| PHOTO CREDIT                   | DATE                                    |     |
| Ellen Beasley                  | May, 1972 RECEIVED reanessee Historical | Com |
| 4. IDENTIFICATION              | NOV 13 1972                             |     |
| DESCRIBE VIEW, DIRECTION, ETC. | A NATIONAL                              |     |
|                                | REGISTER                                |     |
| End elevation                  |                                         |     |
|                                | 1121113                                 |     |