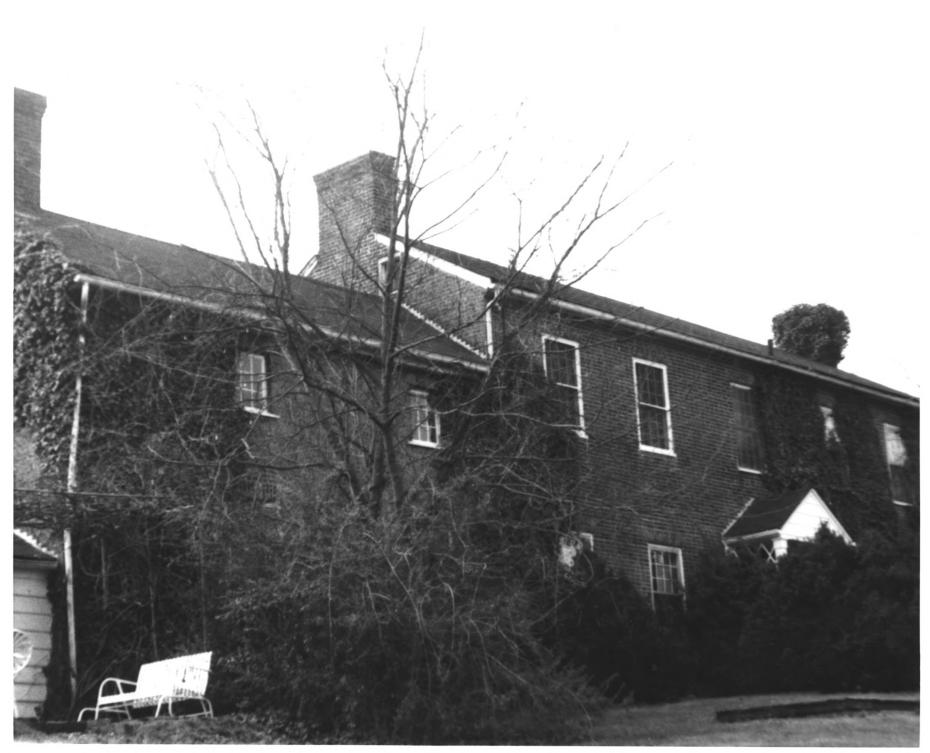

## NATIONAL REGISTER OF HISTORIC PLACES PROPERTY PHOTOGRAPH FORM

(Type all entries - attach to or enclose with photograph)

| 1. NAME                                                    |                 |                                |
|------------------------------------------------------------|-----------------|--------------------------------|
| COMMON                                                     | AND/OR HISTORIC | NUMERIC CODE (Assigned by NPS) |
| Statesview                                                 |                 | APR 2 4 1973                   |
| 2. LOCATION                                                |                 |                                |
| STATE                                                      | COUNTY          | TOWN                           |
| Tennessee                                                  | Knox            | Knoxville                      |
| STREET AND NUMBER                                          |                 |                                |
| Peters Road 3. PHOTO REFERENCE PHOTO CREDIT Fillon Deceler | DATE            | A REGATIVE FILED AT            |
| Ellen Beasley                                              | May, 1972 NU    | Tennessee Historical Com       |
| 4. IDENTIFICATION                                          |                 | 13 1070                        |
| DESCRIBE VIEW, DIRECTION, ETC.                             | cont elevation  | TIONAL<br>GISTER               |