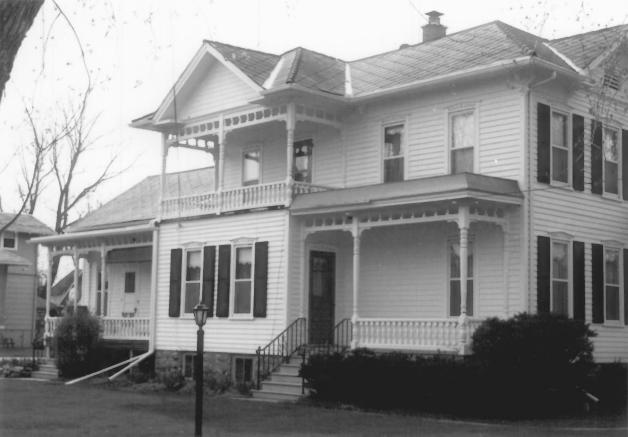

## HANS GRAM HOUSE Neenah, Winnebago County, Wisconsin Photo by Peter Adams, April 1986 Negative at State Historical Society of Wisc.

View from Northeast

Photo #2 of 4