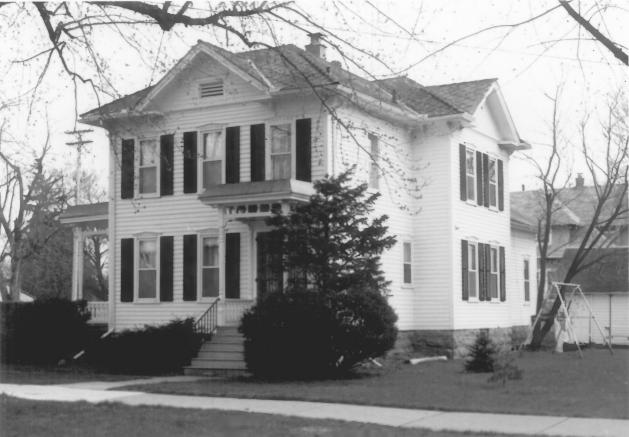

## HANS GRAM HOUSE Neenah, Winnebago County, Wisconsin Photo by Peter Adams, April 1986 Neg. at State Historical Society of Wisconsin View from North Photo #1 of 4

2 1987