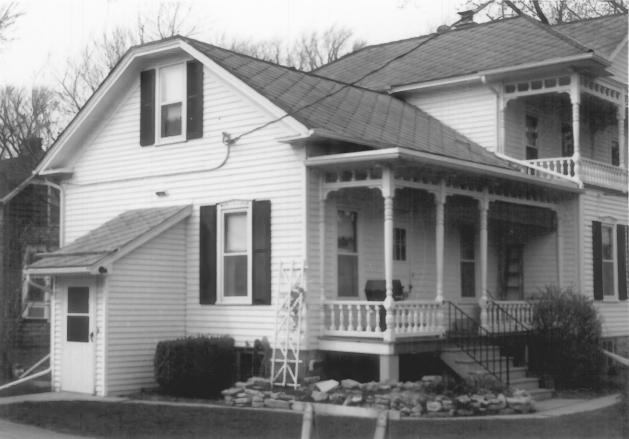

## HANS GRAM HOUSE Neenah, Winnebago County, Wisconsin Photo by Peter Adams, April 1986 Negative at State Historical Society of Wis.

View from Southeast

Photo #3 of 4