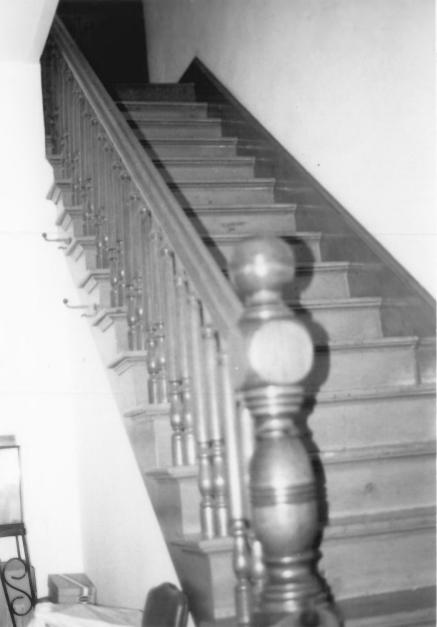

## HANS GRAM HOUSE

Neenah, Winnebago County, Wisconsin Photo by Bill Neer, May 1986 Negative at State Historical Society of Wisc. View of interior Photo #4 of 4

JUN 2 1987