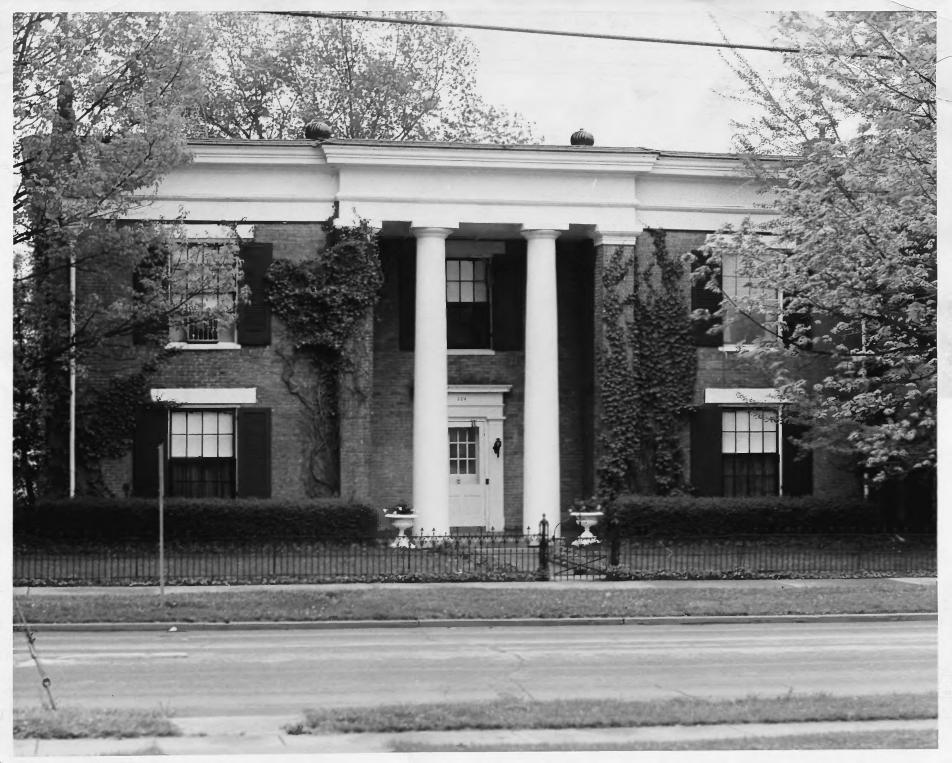

| UNITED STATES DEPARTMENT OF THE INTERIOR .<br>NATIONAL PARK SERVICE |                                                       | Kentucky          |                                         |
|---------------------------------------------------------------------|-------------------------------------------------------|-------------------|-----------------------------------------|
| NATIONAL REGISTER OF HISTORIC PLACES PROPERTY PHOTOGRAPH FORM       |                                                       | Boyle             |                                         |
|                                                                     |                                                       | FOR NPS USE ONLY  |                                         |
| (Type all er                                                        | ntries - attach to or enclose with photograph)        | ENTRY NUMBER      | DATE                                    |
| 1. NAME                                                             |                                                       | 1989              |                                         |
| COMMON:                                                             | McCTure-Barbee House                                  |                   | *************************************** |
| AND/OR HISTORIC:                                                    |                                                       |                   |                                         |
| 2. LOCATION                                                         | S. Brownert J                                         | /                 |                                         |
| STREET AND NUMBER:                                                  | 304 South Fourth Stire 1972                           | [60]              |                                         |
| CITY OR TOWN:                                                       | Danville O NATIONAL                                   | Co                |                                         |
| STATE:                                                              | Kentucky 21                                           | Boyle             | 021                                     |
| 3. PHOTO REFERENCE                                                  | (4)119ン                                               |                   |                                         |
| PHOTO CREDIT:                                                       | Charles A. Thomas                                     |                   |                                         |
| DATE OF PHOTO:                                                      | May 2, 1972                                           |                   |                                         |
| NEGATIVE FILED AT:                                                  | Charles A. Thomas                                     |                   |                                         |
|                                                                     | 447 Kentucky Avenue, Danville                         | e, Kentucky 40422 |                                         |
| 4 IDENTIFICATION                                                    |                                                       |                   |                                         |
| DESCRIBE VIEW, DIR                                                  | ECTION, ETC.                                          |                   |                                         |
|                                                                     | western side of the house whetiin Danville, Kentucky. | ich fronts South  |                                         |