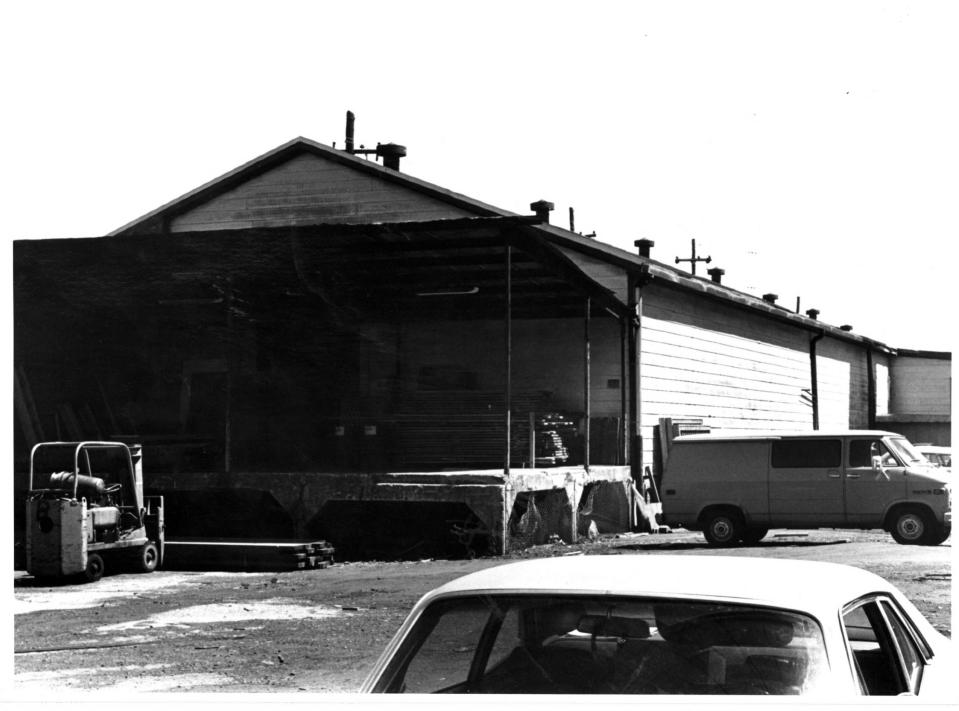

. . . . . . .

The Cigar Factory Charleston County David Chamberlain, 1980 Berkeley-Charleston-Dorchester Council of Governments Charleston, South Carolina Frame warehouse Photo #4 of 11

> OCT 6 1980 NOV 2 5 1980