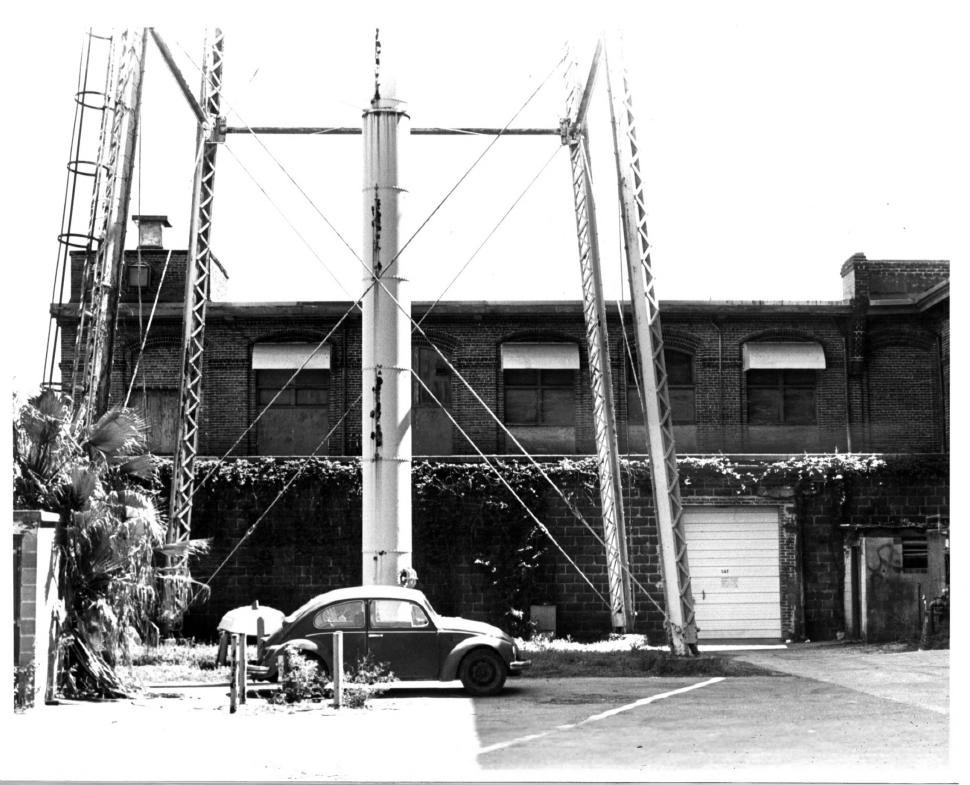

The Cigar Factory Charleston County David Chamberlain, 1980 Berkeley-Charleston-Dorchester Council of Governments Charleston , South Carolina Boiler house Photo #5 of 11

OCT 6 1980 5 1980

The Cigar Factory Charleston County David Chamberlain, 1980 Berkeley-Charleston-Dorchester Council of Governments Charleston, South Carolina Main building, east elevation Photo #6 of 11