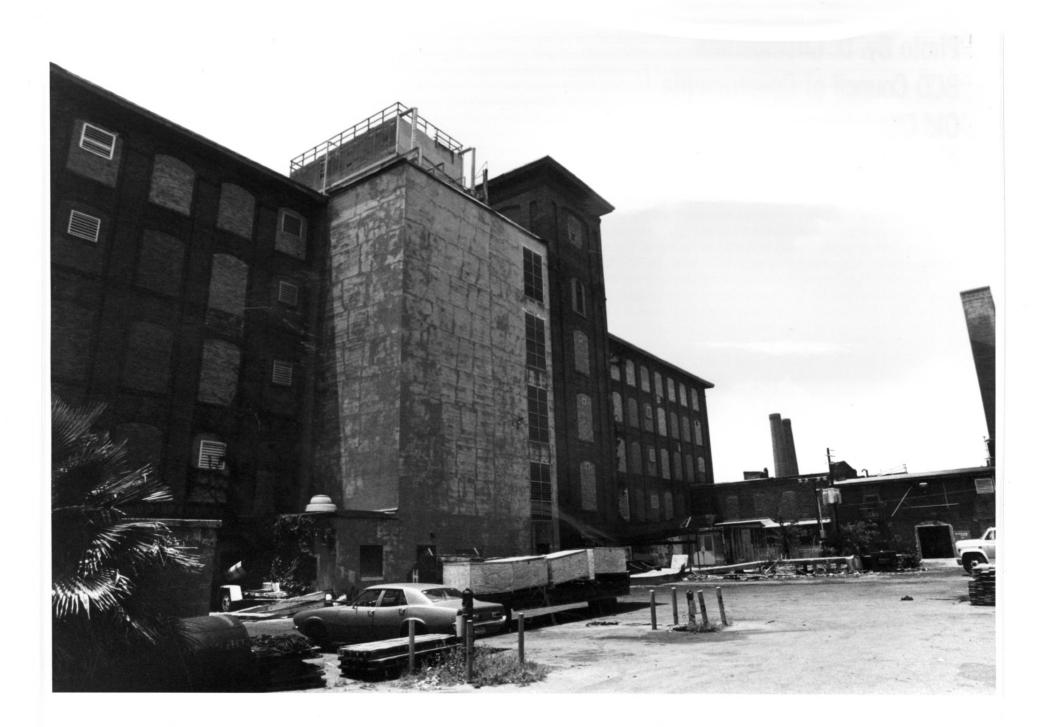

OCT 6 1980

The Cigar Factory Charleston County David Chamberlain, 1980 Berkeley-Charleston-Dorchester Council of Governments Charleston, South Carolina Main building, addition on northwest elevation

Photo #7 of 11