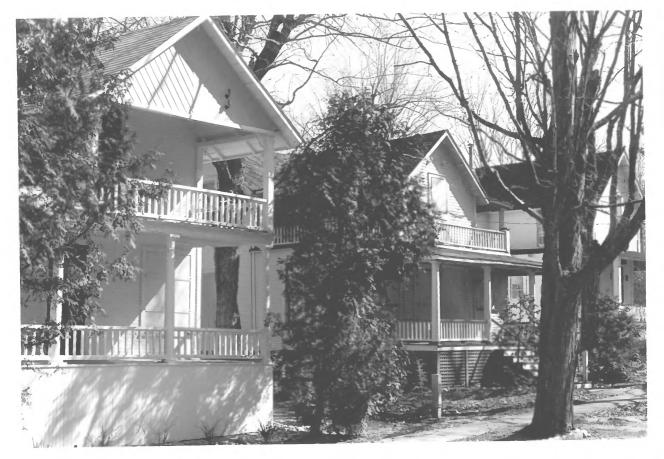

Bay View Emmet County, Michigan View: Camera facing S Streetscape on Fairview St. Block 20, Lots 1-5 Date: April 1986 Photographer: Brian Conway Neg. on file at Michigan Bureau of History #5317 Photo 12 of 63