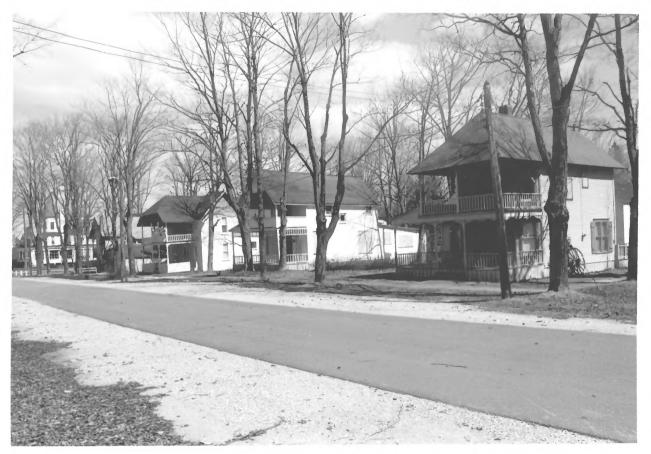

Bay View Emmet County, Michigan View: Camera facing S Streetscape on Fairview St. Block 20, Lots 1-5 Date: April 1986 Photographer: Brian Conway Neg. on file at Michigan Bureau of History #5317 Photo 12 of 63