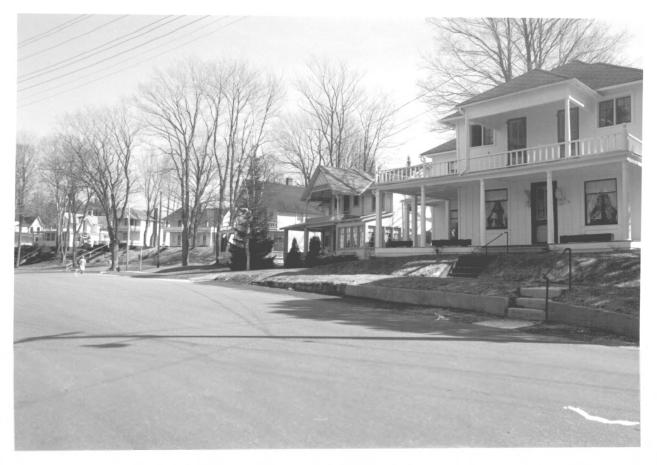

Bay View Emmet County, Michigan View: Camera facing S Streetscape on Fairview St. Block 20, Lots 1-5 Date: April 1986 Photographer: Brian Conway Neg. on file at Michigan Bureau of History #5317 Photo 12 of 63