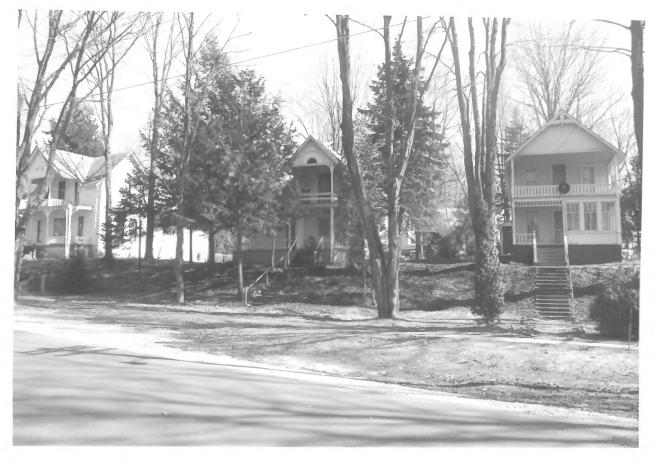

Bay View Emmet County, Michigan View: Camera facing NW View of Terrace Ave. Block 18, Lot 17-20 Date: April 1986 Photographer: Brian Conway Neg. on file at Michigan Bureau of History #5317 Photo 20 of 63